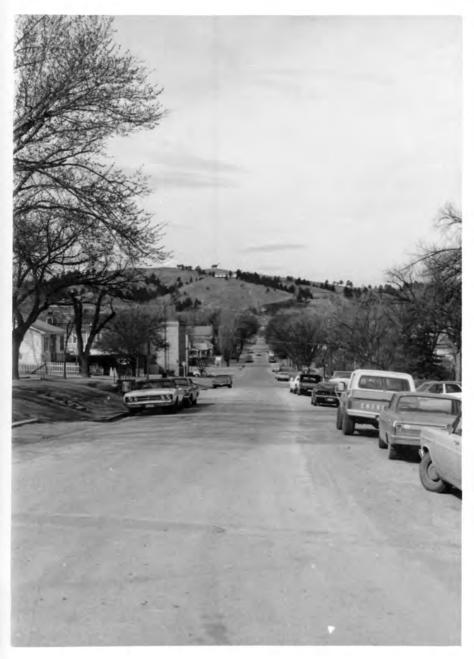

DESCRIBE THE PRESENT AND ORIGINAL (II known) PHYSICAL APPEARANCE

The Rapid City West Boulevard District consists of portions of eighteen rectangular blocks. It is located just southwest of the main business area and reflects the life style of many early Rapid City business and professional people. The landscape is mostly flat with the exception of a slight hill at the eastern boundary. The area is lined with elm, oak, and pine trees. The boulevard has two rows of parallel trees and contributes to the aesthetics of the district. Rounded curbs and sidewalks exist throughout.