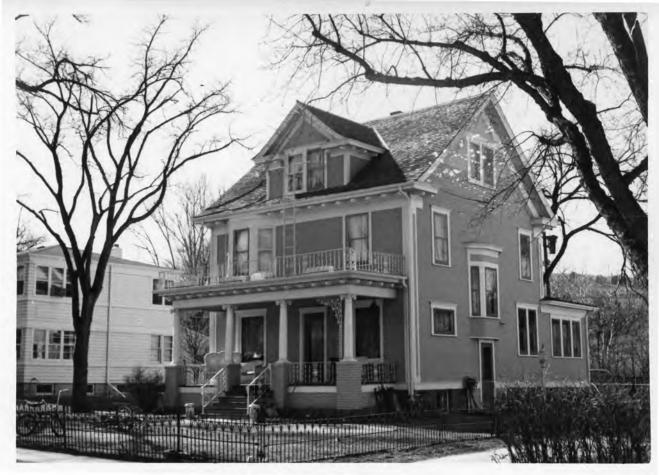

A few of the most significant buildings are:

721 West Boulevard (1919). The C.C. Warren home is a two story Neocolonial. All of the building's exterior walls are white painted clapboard. The main window openings are flat with plain moulding and lintels and slipsills are used for the surrounds. The two main windows of the first floor are of the two sash with sidelights type using muntins and mullions for division. The remaining windows are two sash with muntins and all windows have shutters. The main door opening is flat and of the single leaf type with the upper portion glass divided by muntin into six panes. Offset to each side of the door are slender rectangular windows and two pilasters. Along with the four pilasters are two fluted columns of the Doric order supporting a pedimental portico. The roof is a medium pitched gable with two large pedimental and one-half round dormers. On the right side is a

Description--Page 2

classic porch with four fluted columns of the Doric style supporting a balcony. There are two chimneys: a tall exterior one along the right side and one on the rear slope offset to the left. This symetrical home is in good condition and an excellent example of its style.