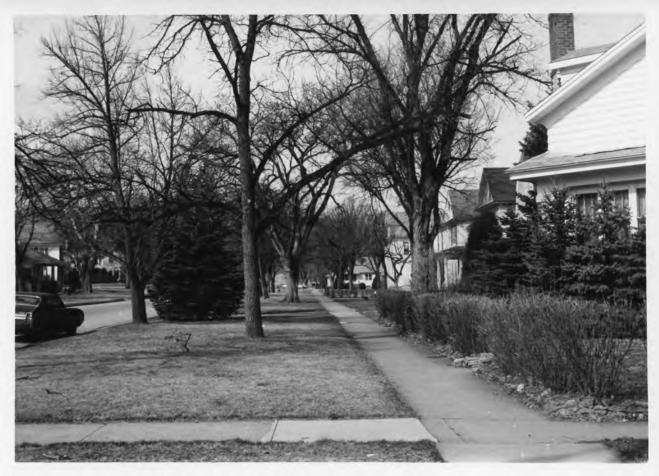

DESCRIBE THE PRESENT AND ORIGINAL (II known) PHYSICAL APPEARANCE

The Rapid City West Boulevard District consists of portions of eighteen rectangular blocks. It is located just southwest of the main business area and reflects the life style of many early Rapid City business and professional people. The landscape is mostly flat with the exception of a slight hill at the eastern boundary. The area is lined with elm, oak, and pine trees. The boulevard has two rows of parallel trees and contributes to the aesthetics of the district. Rounded curbs and sidewalks exist throughout.