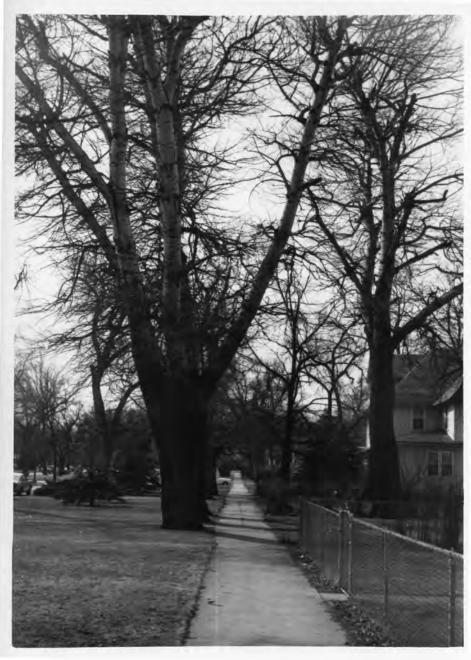

DESCRIBE THE PRESENT AND ORIGINAL (II known) PHYSICAL APPEARANCE

The Rapid City West Boulevard District consists of portions of eighteen rectangular blocks. It is located just southwest of the main business area and reflects the life style of many early Rapid City business and professional people. The landscape is mostly flat with the exception of a slight hill at the eastern boundary. The area is lined with elm, oak, and pine trees. The boulevard has two rows of parallel trees and contributes to the aesthetics of the district. Rounded curbs and sidewalks exist throughout.