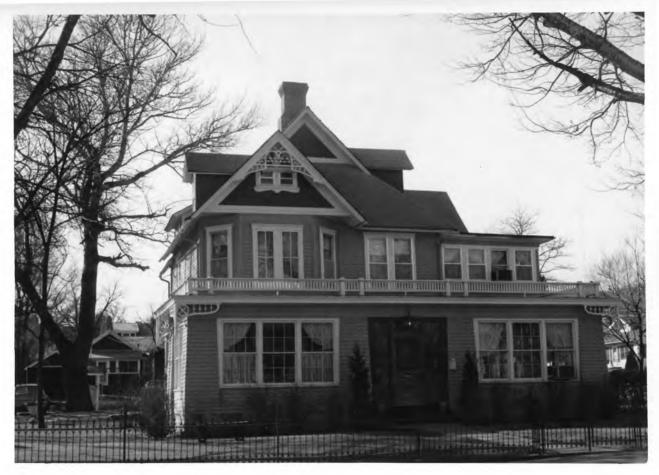

A few of the most significant buildings are:

721 West Boulevard (1919). The C.C. Warren home is a two story Neocolonial. All of the building's exterior walls are white painted clapboard. The main window openings are flat with plain moulding and lintels and slipsills are used for the surrounds. The two main windows of the first floor are of the two sash with sidelights type using muntins and mullions for division. The remaining windows are two sash with muntins and all windows have shutters. The main door opening is flat and of the single leaf type with the upper portion glass divided by muntin into six panes. Offset to each side of the door are slender rectangular windows and two pilasters. Along with the four pilasters are two fluted columns of the Doric order supporting a pedimental portico. The roof is a medium pitched gable with two large pedimental and one-half round dormers. On the right side is a

Description--Page 2

classic porch with four fluted columns of the Doric style supporting a balcony. There are two chimneys: a tall exterior one along the right side and one on the rear slope offset to the left. This symetrical home is in good condition and an excellent example of its style.