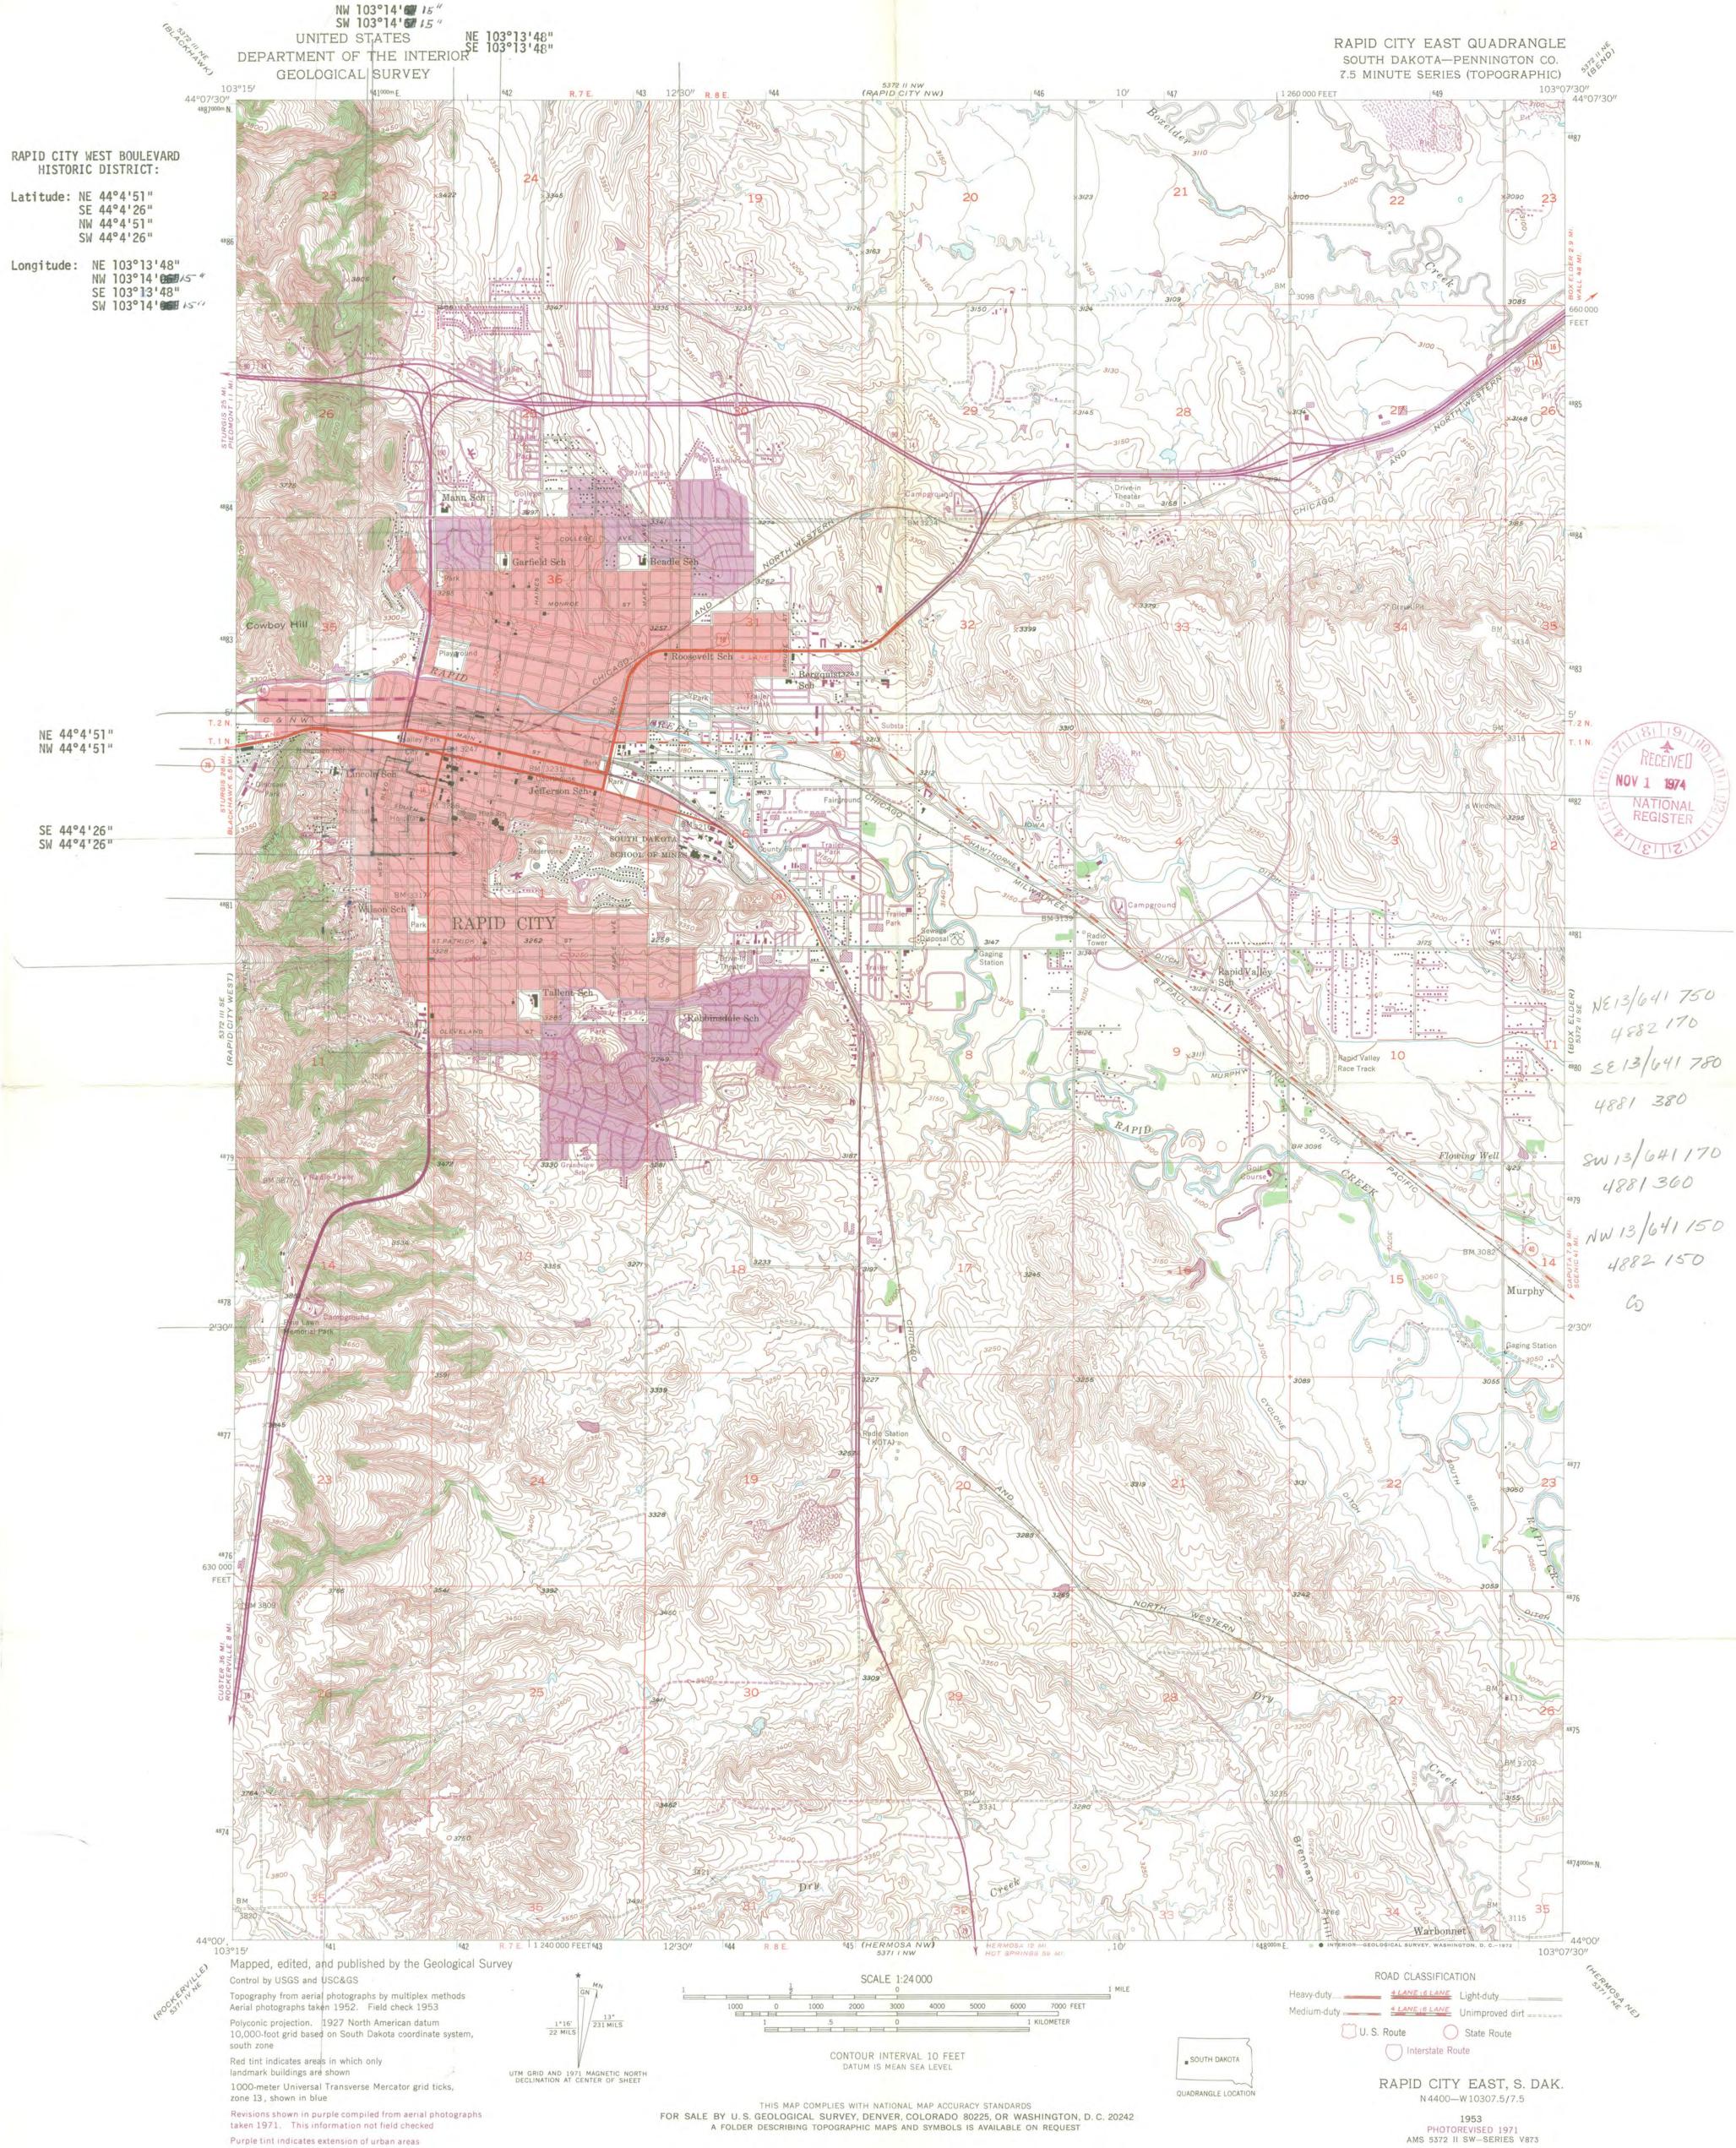

DESCRIBE THE PRESENT AND ORIGINAL (II known) PHYSICAL APPEARANCE

The Rapid City West Boulevard District consists of portions of eighteen rectangular blocks. It is located just southwest of the main business area and reflects the life style of many early Rapid City business and professional people. The landscape is mostly flat with the exception of a slight hill at the eastern boundary. The area is lined with elm, oak, and pine trees. The boulevard has two rows of parallel trees and contributes to the aesthetics of the district. Rounded curbs and sidewalks exist throughout.

| ( | Cont | inua | tion | Sheet |   |
|---|------|------|------|-------|---|
| ( |      |      |      | 0     | ł |

| _      |                                                     | (Continue                                                                                                 | ation Sheet)                                                                                                                  | DEC 31                                                                                                                                   | 1974                    |
|--------|-----------------------------------------------------|-----------------------------------------------------------------------------------------------------------|-------------------------------------------------------------------------------------------------------------------------------|------------------------------------------------------------------------------------------------------------------------------------------|-------------------------|
| (Numbe | r all entries)                                      | escriptionPag                                                                                             | e 6                                                                                                                           | 0400-                                                                                                                                    |                         |
| 28.    | 910 South.                                          | 1909. Another                                                                                             | good example of                                                                                                               | Queen Anne architecture modillion, and an oriel                                                                                          | that<br>window.         |
|        | It is in g<br>remaining.                            | ood condition w                                                                                           | ith the original                                                                                                              | clapboard and shingle si                                                                                                                 | ding                    |
| 29.    | style of a<br>foundation<br>roof. Cla<br>clude an o | rchitecture fou<br>and a typical<br>pboard is used                                                        | nd in the distri<br>box floor plan.<br>to cover the ext<br>spindle supports                                                   | example of the Mediterran<br>ct. It has an irregular<br>A front dormer adorns th<br>erior walls. Other featu<br>, a balcony, a front bay | stone<br>hip<br>nes in- |
| 30.    | 919 Fulton<br>portant to<br>dation as<br>has a vari | <u>, 1913</u> . This h<br>the district a<br>well as an irre<br>ety of facing i                            | ome is a Neocolou<br>rchitecturally.<br>gular stone, long<br>ncluding masonry                                                 | tial of two stories. It<br>It has an irregular stor<br>chimney on the right si<br>, shingles, and clapboard<br>n front porthand and orig | de. It<br>I. Also       |
| 31.    | 1019 Fulto<br>architectu<br>foundation              | n, 1909. This<br>rally important<br>and horizontal                                                        | large two and one<br>. It is a well<br>siding. It has                                                                         | e half story Queen Anne h<br>preserved home with a cut<br>a large open porch at th                                                       | nome is<br>stone        |
| 32.    | 1022 Colum<br>to the dis<br>open porch              | bus, 1909. Thi<br>trict. It has<br>with scroll an                                                         | horizontal siding<br>d bead design or                                                                                         | the right side.<br>home is well preserved<br>and a cutstone foundatinamentation is a distinct<br>buse aesthetically.                     | on. The                 |
| LEGA   | L DESCRIPTI                                         | ON OF RAPID CIT                                                                                           | Y WEST BOULEVARD                                                                                                              | HISTORIC DISTRICT                                                                                                                        |                         |
|        | evard Addit                                         | ion: Block 10,<br>Block 11,<br>Block 18,<br>Block 22,<br>Block 28,<br>Block 33,<br>Block 34,<br>Block 27, | lots 1-18<br>lots 1-24<br>lots 1-24<br>lots 1-24<br>lots 1-24<br>lots 1-24<br>lots 1-12, 19-24<br>west 1/4<br>west 1/4; north | Block 24, north<br>Block 25, north                                                                                                       |                         |
| Orig   | inal Town:                                          | Block 121, west<br>Block 111, west                                                                        | th 1/4<br>th 1/4                                                                                                              | RECEIVED<br>NOV 1 1974<br>NATIONAL<br>REGISTER                                                                                           |                         |
|        |                                                     |                                                                                                           |                                                                                                                               |                                                                                                                                          |                         |