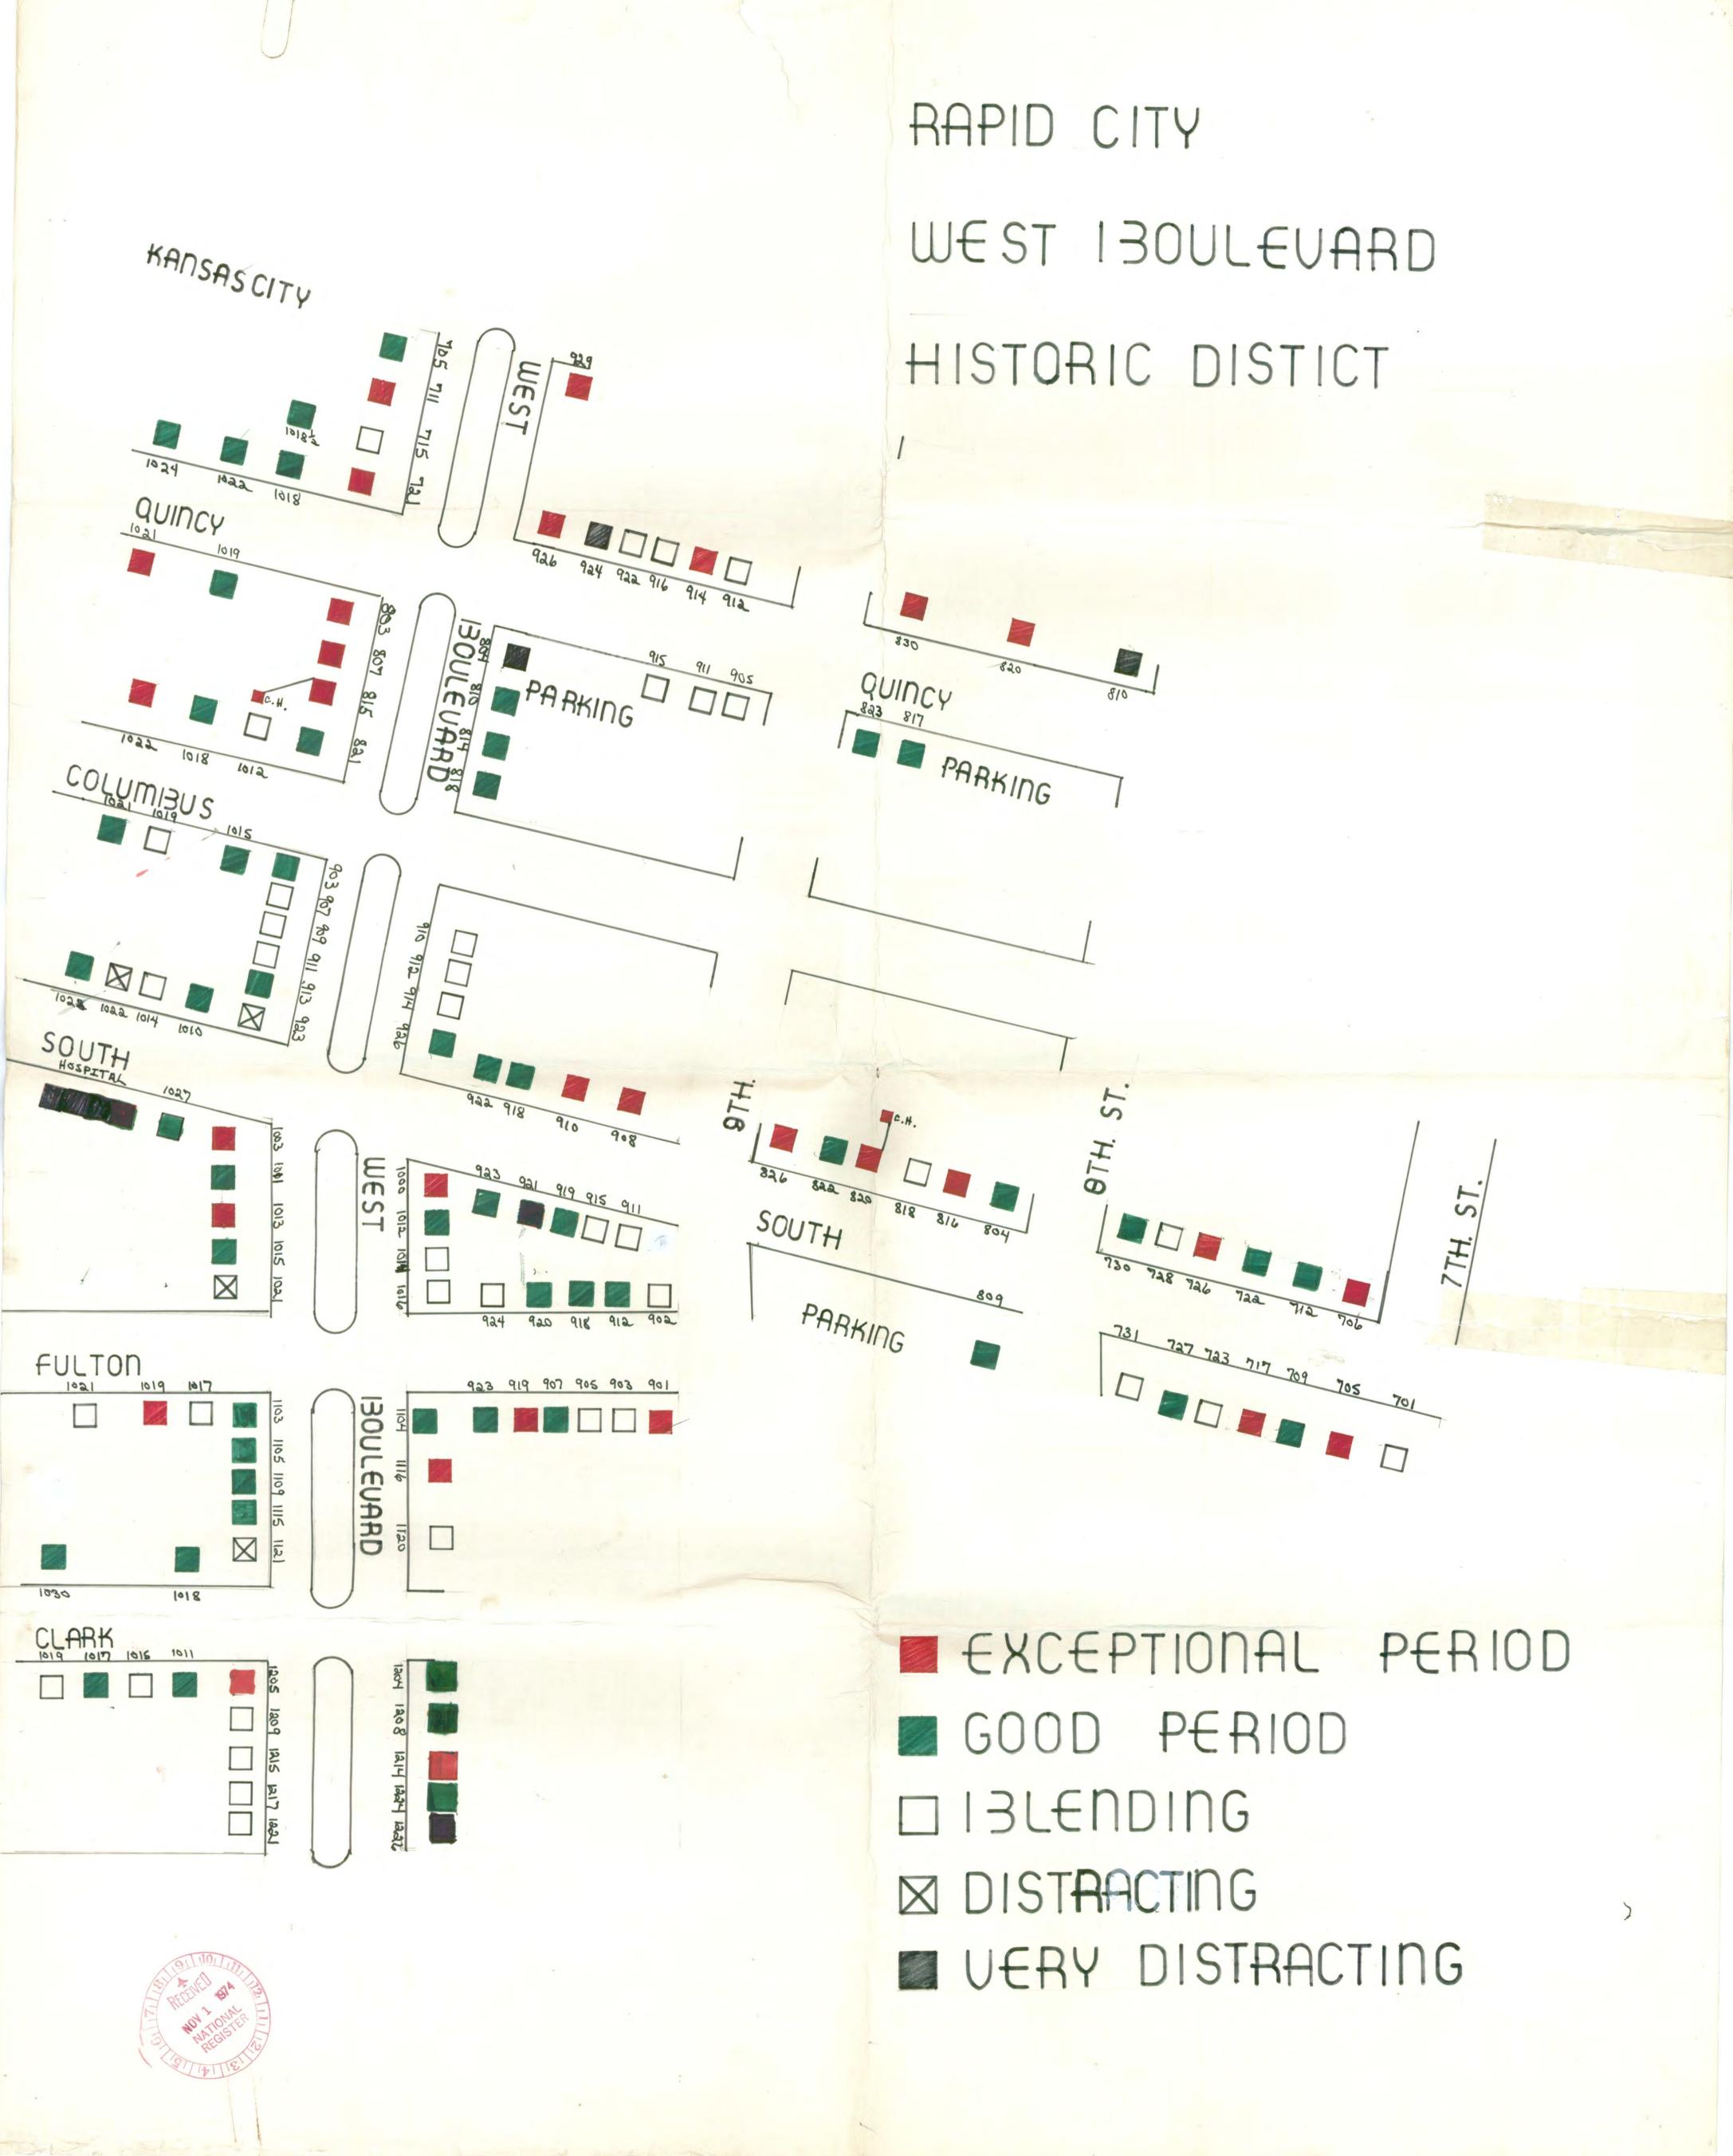

There are many buildings in the district that warrant individual detailed, architectural descriptions. A statistical summary based on a grading system will indicate the strength of the structures. Every building has been assigned a grade of A or exceptional period, B or good period, C or blending, D for distracting, and F or very distracting. Three criteria were considered in assigning this evaluation. The first was the architectural quality of the building. The second was based on alterations or additions to each structure. The third was its relationship to the other structures in the district. The results were as follows; thirty-two buildings or twenty-four percent were graded A; fifty-three or forty percent were graded B; thirty-eight or twenty-nine percent were graded C; four or three percent were graded D; six or four percent were graded F.