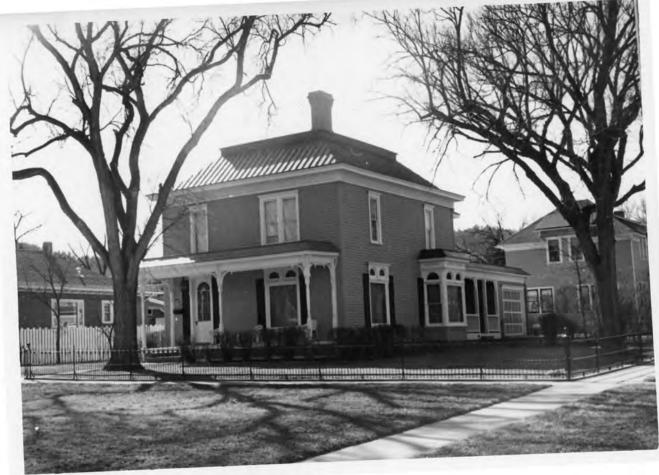

A few of the most significant buildings are:

721 West Boulevard (1919). The C.C. Warren home is a two story Neocolonial. All of the building's exterior walls are white painted clapboard. The main window openings are flat with plain moulding and lintels and slipsills are used for the surrounds. The two main windows of the first floor are of the two sash with sidelights type using muntins and mullions for division. The remaining windows are two sash with muntins and all windows have shutters. The main door opening is flat and of the single leaf type with the upper portion glass divided by muntin into six panes. Offset to each side of the door are slender rectangular windows and two pilasters. Along with the four pilasters are two fluted columns of the Doric order supporting a pedimental portico. The roof is a medium pitched gable with two large pedimental and one-half round dormers. On the right side is a

Description--Page 2

classic porch with four fluted columns of the Doric style supporting a balcony. There are two chimneys: a tall exterior one along the right side and one on the rear slope offset to the left. This symetrical home is in good condition and an excellent example of its style.