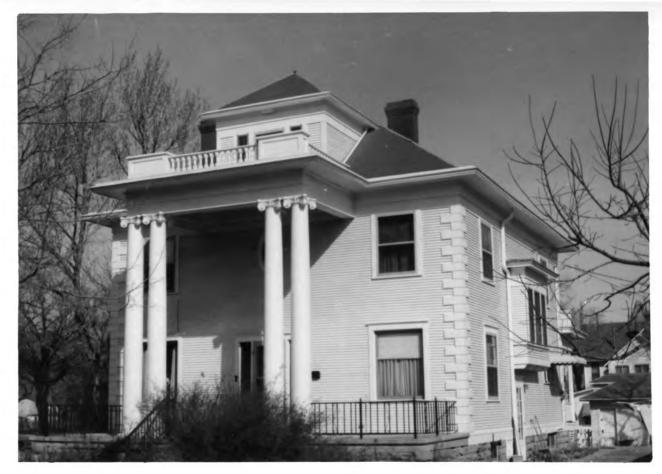

## Principle buildings in the Rapid City West Boulevard Historic District:

- 1. <u>929 Kansas City, 1914</u>. This house is an excellent example of a late Queen Anne style of architecture and fits the district's period. It is a two story home and uses horizontal siding and shingles on its exterior walls. A rectangular tower with a pyramidical termination enhances the structure. The building sets upon a cutstone foundation and has a very irregular roof line of the gable type. It is in good condition and decorative with dentils and barge board uses along with a classic porch.
- 2. <u>711 West Boulevard, 1908</u>. This two story Neoclassical home is one of the best preserved structures in the district. This period building has a classic porch with Ionic columns and also has an oriel on the right side. The siding is clapboard with a cutstone foundation and a medium-pitched gable roof. Modillion is used along the eaves. A period wrought iron fence surrounds the house.
- <u>721 West Boulevard</u>, 1919. This home is described in detail in the description.