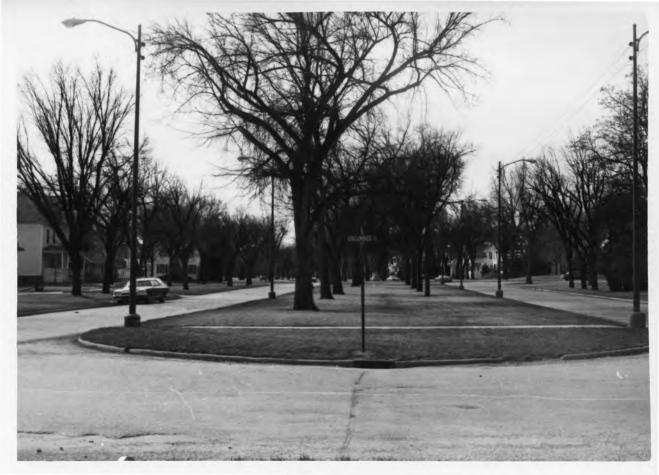

DESCRIBE THE PRESENT AND ORIGINAL (II known) PHYSICAL APPEARANCE

The Rapid City West Boulevard District consists of portions of eighteen rectangular blocks. It is located just southwest of the main business area and reflects the life style of many early Rapid City business and professional people. The landscape is mostly flat with the exception of a slight hill at the eastern boundary. The area is lined with elm, oak, and pine trees. The boulevard has two rows of parallel trees and contributes to the aesthetics of the district. Rounded curbs and sidewalks exist throughout.