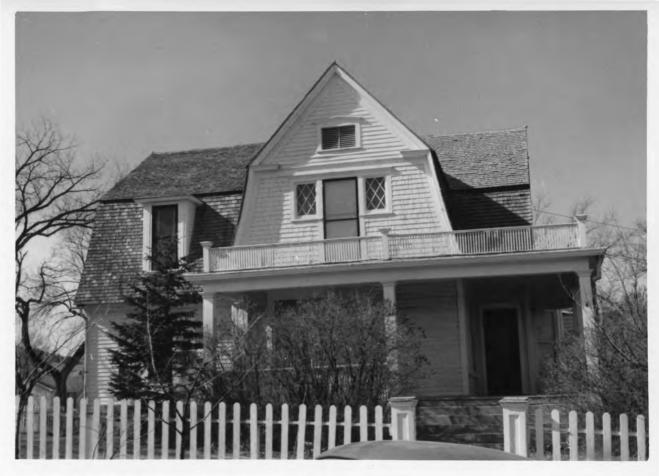

803 West Boulevard (1888). The Frank R. Davis and George Schneider home is a large two story structure of the Early Queen Anne style. This building's exterior walls are mostly common brick with shingles at gable end and some horizontal siding. It is of irregular plan with a combination of a gable and a hip roof. The main windows are flat with lintel, radiating voussoirs, and lugsill surrounds. Most of the windows are slender rectangular-shaped of the two sash type. But in a two story bay window on the right side, the main windows are larger and divided by muntin and a mullion with a wood decorative canopy over the lower opening. The bay extends into a tower with a connical termination. The asphalt shingle-covered roof features a joined chimney located at center. The structure features a large front porch with rectangular brick supports which maintain a second floor wood balcony.