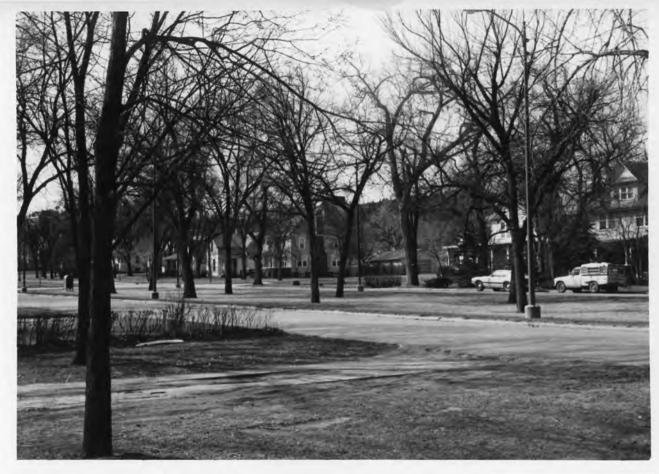

DESCRIBE THE PRESENT AND ORIGINAL (II known) PHYSICAL APPEARANCE

The Rapid City West Boulevard District consists of portions of eighteen rectangular blocks. It is located just southwest of the main business area and reflects the life style of many early Rapid City business and professional people. The landscape is mostly flat with the exception of a slight hill at the eastern boundary. The area is lined with elm, oak, and pine trees. The boulevard has two rows of parallel trees and contributes to the aesthetics of the district. Rounded curbs and sidewalks exist throughout.