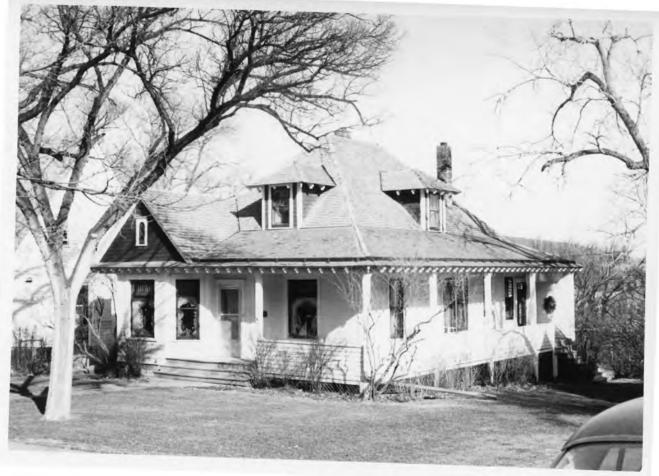

A few of the most significant buildings are:

721 West Boulevard (1919). The C.C. Warren home is a two story Neocolonial. All of the building's exterior walls are white painted clapboard. The main window openings are flat with plain moulding and lintels and slipsills are used for the surrounds. The two main windows of the first floor are of the two sash with sidelights type using muntins and mullions for division. The remaining windows are two sash with muntins and all windows have shutters. The main door opening is flat and of the single leaf type with the upper portion glass divided by muntin into six panes. Offset to each side of the door are slender rectangular windows and two pilasters. Along with the four pilasters are two fluted columns of the Doric order supporting a pedimental portico. The roof is a medium pitched gable with two large pedimental and one-half round dormers. On the right side is a

Description--Page 2

classic porch with four fluted columns of the Doric style supporting a balcony. There are two chimneys: a tall exterior one along the right side and one on the rear slope offset to the left. This symetrical home is in good condition and an excellent example of its style.