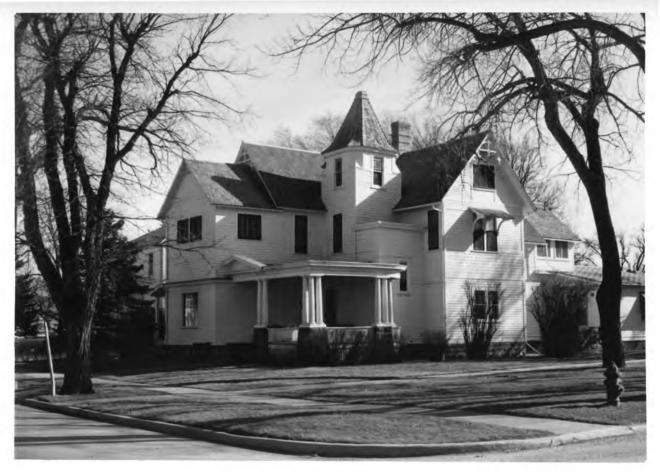

1021 Quincy (1889). The Thomas Sweeny home is a two and one-half story frame house that typifies the late Queen Anne Style. Horizontal siding and shingles are used as facing materials. Although a front enclosed porch has been added, it was done in sympathy to the structure. The building sets on a cutstone foundation. A multiple gabled and hip roof with two gable dormers and one shed dormer creates an interesting irregular roof line. Highly decorative bargeboard is used at gable's end in the front and rear of the house. The second floor front, and offset to the left, has a bay window. All the openings are flat with lintel and slipsill surrounds. The main door has a transom and sidelights divided by muntin. The chimney is located at center and is of the single stack type. Surrounding this house is a wrought iron fence and to the rear is a small gazebo.