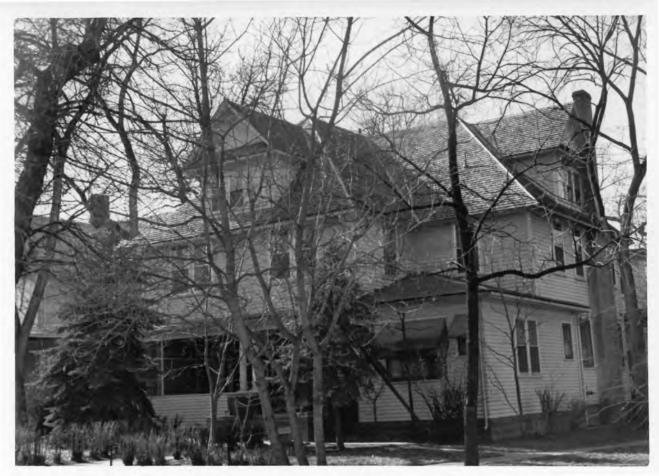

| July 19  | N- AT INCEN                                                                                                                                                                                                                                                                                                                                                                                                       | South Dakota                                                                                                          |                                                 |
|----------|-------------------------------------------------------------------------------------------------------------------------------------------------------------------------------------------------------------------------------------------------------------------------------------------------------------------------------------------------------------------------------------------------------------------|-----------------------------------------------------------------------------------------------------------------------|-------------------------------------------------|
| 3        | RECEIVENATIONAL REGISTER OF HISTORIC PLACES                                                                                                                                                                                                                                                                                                                                                                       | COUNTY                                                                                                                |                                                 |
| 9/ 1     | NOV 1 1974 - INVENTORY - NOMINATION FORM                                                                                                                                                                                                                                                                                                                                                                          | Pennington                                                                                                            |                                                 |
| 1        |                                                                                                                                                                                                                                                                                                                                                                                                                   | FOR NPS USE ONL                                                                                                       | Y                                               |
| 10       | NATIONAL (Continuation Sheet)                                                                                                                                                                                                                                                                                                                                                                                     | ENTRY NUMBER                                                                                                          | DATE                                            |
| 2        | AEGISTER AV                                                                                                                                                                                                                                                                                                                                                                                                       | DEC 31                                                                                                                | 974                                             |
| Numbe    | DescriptionPage 4                                                                                                                                                                                                                                                                                                                                                                                                 | DECO                                                                                                                  | 199.9                                           |
| 4.<br>5. | 803 West Boulevard, 1888. This home is describ<br>cription.<br>807 West Boulevard, 1887. This two story colon<br>district because of the abundance of colonial s                                                                                                                                                                                                                                                  | ial adds continuity<br>tyles of homes. It                                                                             | to the is a                                     |
| 6.       | well preserved home of horizontal siding and a<br>has a classic entryway of the broken pediment t<br>side balcony with brackets under the eaves.<br><u>815 West Boulevard, 1899</u> . Was the home of one<br>zens of Rapid City, Charles Buell. It is a lar<br>Anne style with an irregular gable roof. It is<br>structure in the district. Its other features<br>stained glass windows, a front bay, and a well- | ype. It has a large<br>of the most prominen<br>ge rambling late Que<br>an important archit<br>include several dor     | e right<br>nt citi-<br>een<br>tectural<br>mers, |
|          | interior.                                                                                                                                                                                                                                                                                                                                                                                                         |                                                                                                                       |                                                 |
| 7.       | 815 West Boulevard Carriage House, 1899. One or<br>remaining in the district. It is a long struct                                                                                                                                                                                                                                                                                                                 | ure with a center cu                                                                                                  | nouses<br>upola                                 |
|          | at top. Its siding is clapboard and it is in g                                                                                                                                                                                                                                                                                                                                                                    | ood condition.                                                                                                        |                                                 |
| 8.       | 1000 West Boulevard, 1913. The I. M. Humphrey                                                                                                                                                                                                                                                                                                                                                                     |                                                                                                                       |                                                 |
| •        | businessmen in Rapid City is a symetrical colon<br>It has clapboard siding, a cutstone foundation<br>roof with a chimney at each end. It is in exce<br>cause of its style adds continuity to the distr                                                                                                                                                                                                            | and a medium-pitched<br>llent condition and<br>ict.                                                                   | d gable<br>be-                                  |
| 9.       | 1003 West Boulevard, 1928. Although slightly of<br>for this district it is one of the most ostenta<br>and is owned by a prominent citizen and doctor,<br>Elizabethan styled home of stucco exterior and<br>a visual impact upon the viewer.                                                                                                                                                                       | cious homes in the c<br>Carl A. Quarnberg.                                                                            | distric<br>An                                   |
| 10.      | 1013 West Boulevard, 1910. This Queen Anne hom<br>example of its style. It has horizontal siding<br>for facing. It displays a small balcony, an or                                                                                                                                                                                                                                                                | with some shingles                                                                                                    | used                                            |
| 11.      |                                                                                                                                                                                                                                                                                                                                                                                                                   | Colonial owned by Go<br>is one of the better<br>concrete block four<br>used on the exterior<br>lation to the eaves of | eorge<br>r pre-<br>nda-<br>or<br>on the         |
| 12.      |                                                                                                                                                                                                                                                                                                                                                                                                                   | in the description                                                                                                    |                                                 |
| 13.      | 1214 West Boulevard, 1907. A well-preserved Me<br>belonging at one time to Reverend James Surbeck                                                                                                                                                                                                                                                                                                                 | diterranean styled H<br>, an important Pres                                                                           | nome<br>byter-                                  |
|          | ian official. It is of two stories with a cuts<br>roof. Horizontal siding is used. A front and<br>to this structure along with a front dormer. I                                                                                                                                                                                                                                                                  | right side bay wind                                                                                                   | ow add                                          |
| 14.      | classic type with Doric columns.<br><u>820 Quincy, 1919</u> . A two story Queen Anne style<br>as apartments since its erection. Along with 8<br>ings give an important aspect of continuity in<br>is, of course, a large structure with horizonta                                                                                                                                                                 | 30 Quincy, these two<br>style and in purpose                                                                          | o build<br>e. It                                |