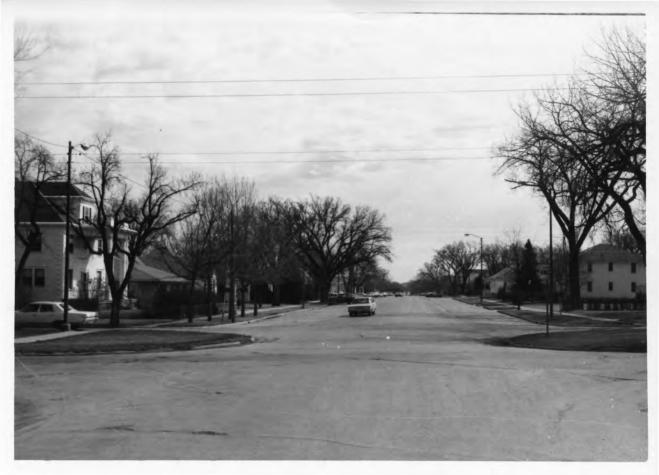

DESCRIBE THE PRESENT AND ORIGINAL (II known) PHYSICAL APPEARANCE

The Rapid City West Boulevard District consists of portions of eighteen rectangular blocks. It is located just southwest of the main business area and reflects the life style of many early Rapid City business and professional people. The landscape is mostly flat with the exception of a slight hill at the eastern boundary. The area is lined with elm, oak, and pine trees. The boulevard has two rows of parallel trees and contributes to the aesthetics of the district. Rounded curbs and sidewalks exist throughout.