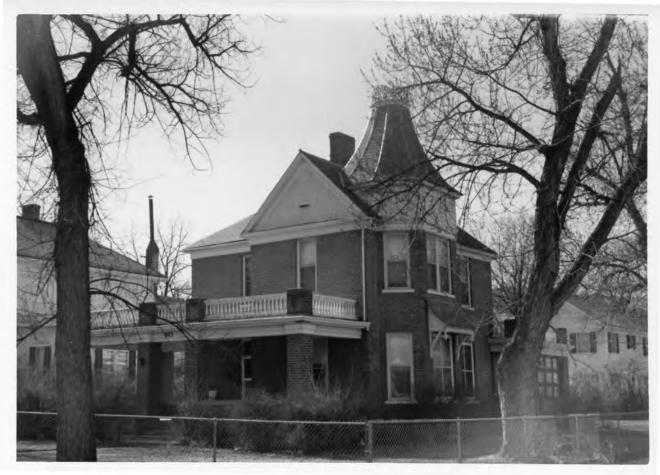

803 West Boulevard (1888). The Frank R. Davis and George Schneider home is a large two story structure of the Early Queen Anne style. This building's exterior walls are mostly common brick with shingles at gable end and some horizontal siding. It is of irregular plan with a combination of a gable and a hip roof. The main windows are flat with lintel, radiating voussoirs, and lugsill surrounds. Most of the windows are slender rectangular-shaped of the two sash type. But in a two story bay window on the right side, the main windows are larger and divided by muntin and a mullion with a wood decorative canopy over the lower opening. The bay extends into a tower with a connical termination. The asphalt shingle-covered roof features a joined chimney located at center. The structure features a large front porch with rectangular brick supports which maintain a second floor wood balcony.