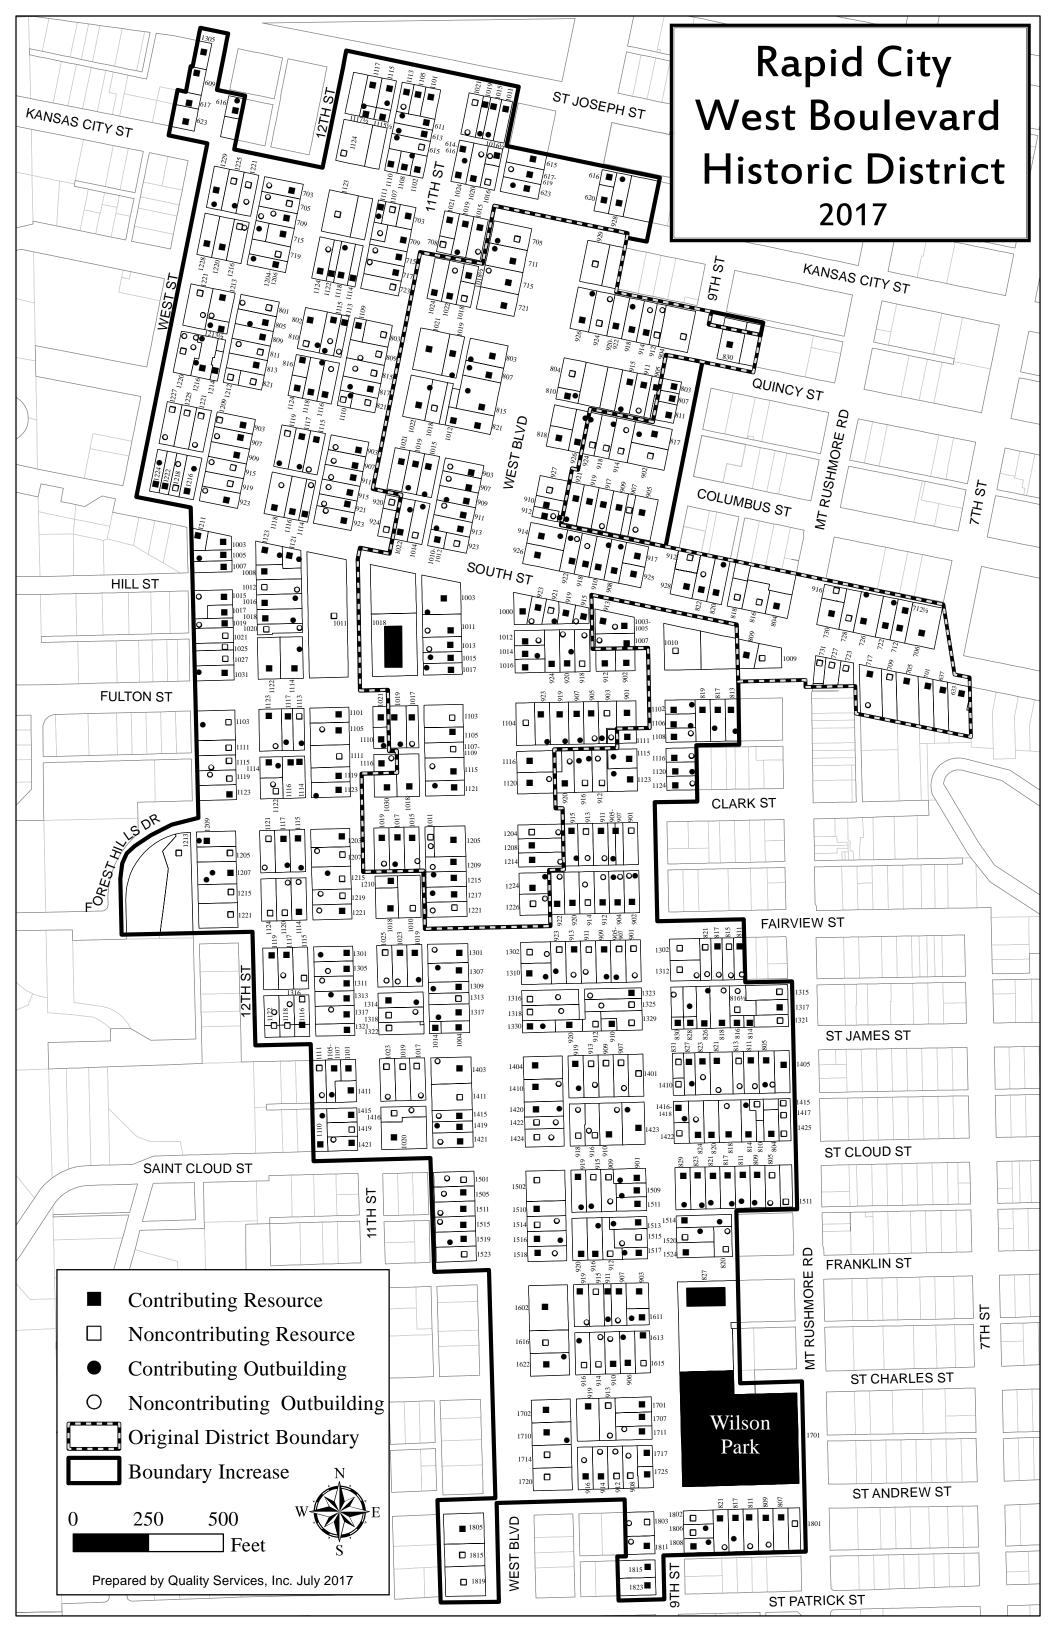

DESCRIBE THE PRESENT AND ORIGINAL (II known) PHYSICAL APPEARANCE

The Rapid City West Boulevard District consists of portions of eighteen rectangular blocks. It is located just southwest of the main business area and reflects the life style of many early Rapid City business and professional people. The landscape is mostly flat with the exception of a slight hill at the eastern boundary. The area is lined with elm, oak, and pine trees. The boulevard has two rows of parallel trees and contributes to the aesthetics of the district. Rounded curbs and sidewalks exist throughout.