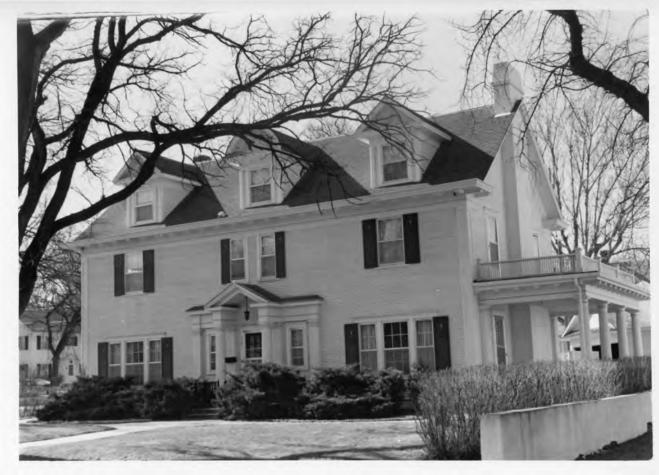

<u>706 South (1901)</u>. The C. F. Parks home is a large two and one half story house of the Dutch Colonial style. The house has two types of siding--clapboard and shingle. Its most distinguishing feature is the wooden shinglecovered cross gambrel roof, which features a front and back flat topped dormer and a rear eyebrow window. The front has a large open porch with rectangular wood columns supporting a second floor balcony. The right side features a flat topped bay with three windows. The other windows are either the tall, slender type or the larger rectangular type; and all have muntin divisions. The main door is two paneled with a large elliptical window at center. The second story balcony door is flanked on each side by a square ribboned window. There are small windows at gambrel's end on the left and right sides of the structure with three other openings below them. The surrounds on all the openings are lintel and slipsill. The structure has a center chimney located