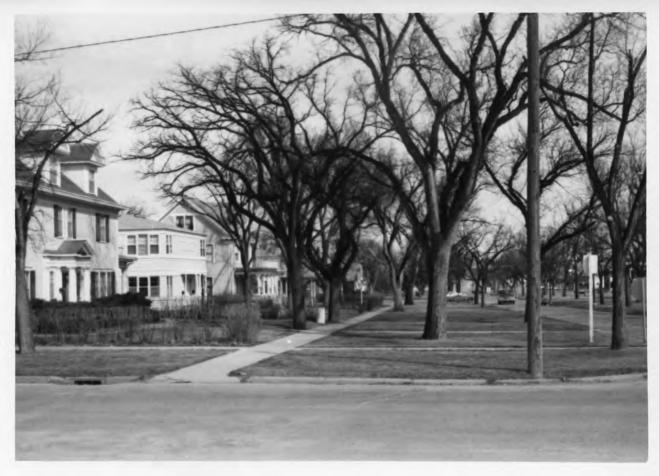

DESCRIBE THE PRESENT AND ORIGINAL (II known) PHYSICAL APPEARANCE

The Rapid City West Boulevard District consists of portions of eighteen rectangular blocks. It is located just southwest of the main business area and reflects the life style of many early Rapid City business and professional people. The landscape is mostly flat with the exception of a slight hill at the eastern boundary. The area is lined with elm, oak, and pine trees. The boulevard has two rows of parallel trees and contributes to the aesthetics of the district. Rounded curbs and sidewalks exist throughout.