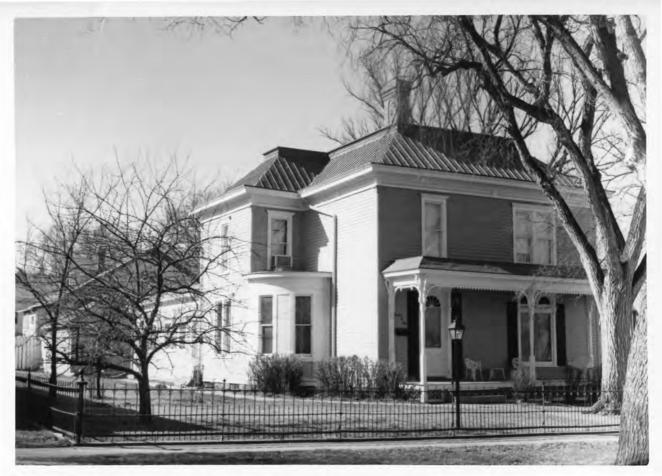

A few of the most significant buildings are:

721 West Boulevard (1919). The C.C. Warren home is a two story Neocolonial. All of the building's exterior walls are white painted clapboard. The main window openings are flat with plain moulding and lintels and slipsills are used for the surrounds. The two main windows of the first floor are of the two sash with sidelights type using muntins and mullions for division. The remaining windows are two sash with muntins and all windows have shutters. The main door opening is flat and of the single leaf type with the upper portion glass divided by muntin into six panes. Offset to each side of the door are slender rectangular windows and two pilasters. Along with the four pilasters are two fluted columns of the Doric order supporting a pedimental portico. The roof is a medium pitched gable with two large pedimental and one-half round dormers. On the right side is a

Description--Page 2

classic porch with four fluted columns of the Doric style supporting a balcony. There are two chimneys: a tall exterior one along the right side and one on the rear slope offset to the left. This symetrical home is in good condition and an excellent example of its style.