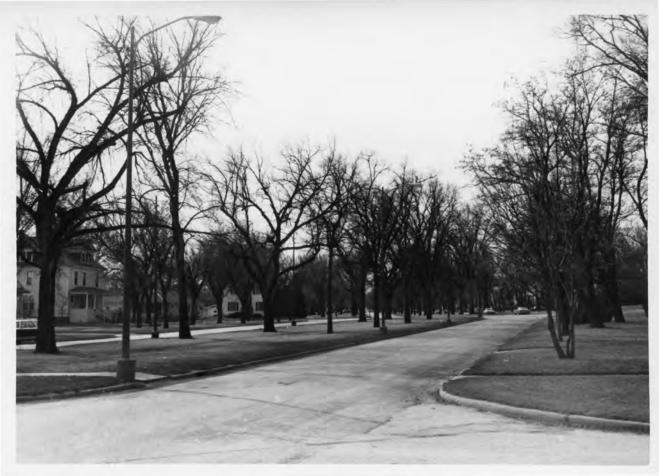

DESCRIBE THE PRESENT AND ORIGINAL (II known) PHYSICAL APPEARANCE

The Rapid City West Boulevard District consists of portions of eighteen rectangular blocks. It is located just southwest of the main business area and reflects the life style of many early Rapid City business and professional people. The landscape is mostly flat with the exception of a slight hill at the eastern boundary. The area is lined with elm, oak, and pine trees. The boulevard has two rows of parallel trees and contributes to the aesthetics of the district. Rounded curbs and sidewalks exist throughout.