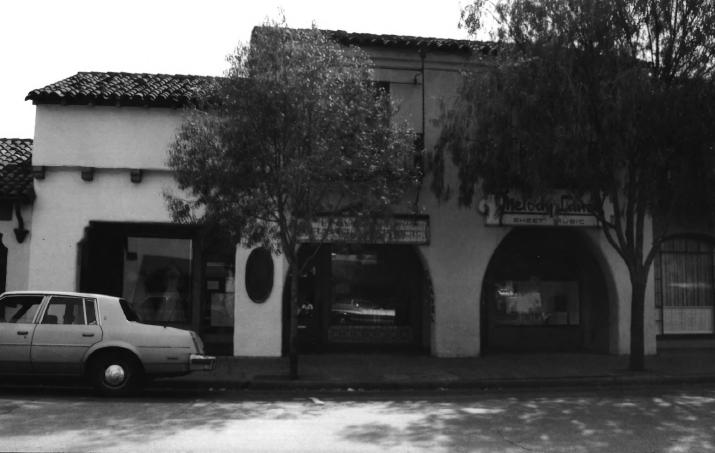

532-536 Ramona Street RAMONA STREET ARCHITECTURAL DISTRICT City: Palo Alto; County: Santa Clara State: California Photographer: Elizabeth Kittas Date: April 28, 1985 Location of Negative: Elizabeth Kittas Description: Street level, looking west