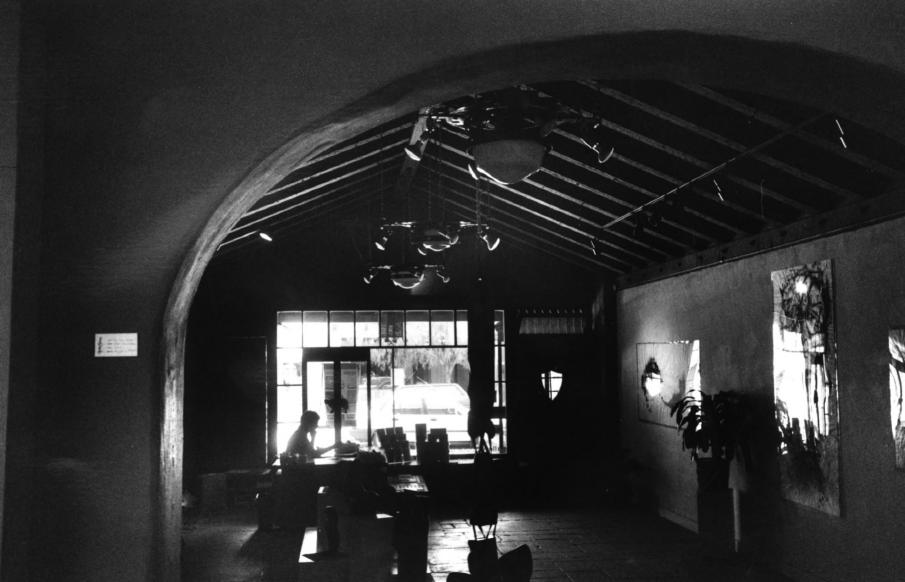

538 Ramona Street ## of (Interior) RAMONA STREET ARCHITECTURAL DISTRICT City: Palo Alto; County: Santa Clara State: California Photographer: Elizabeth Kittas Date: July, 1985 Location of Negative: Elizabeth Kittas Description: Orig. light fixtures/beams