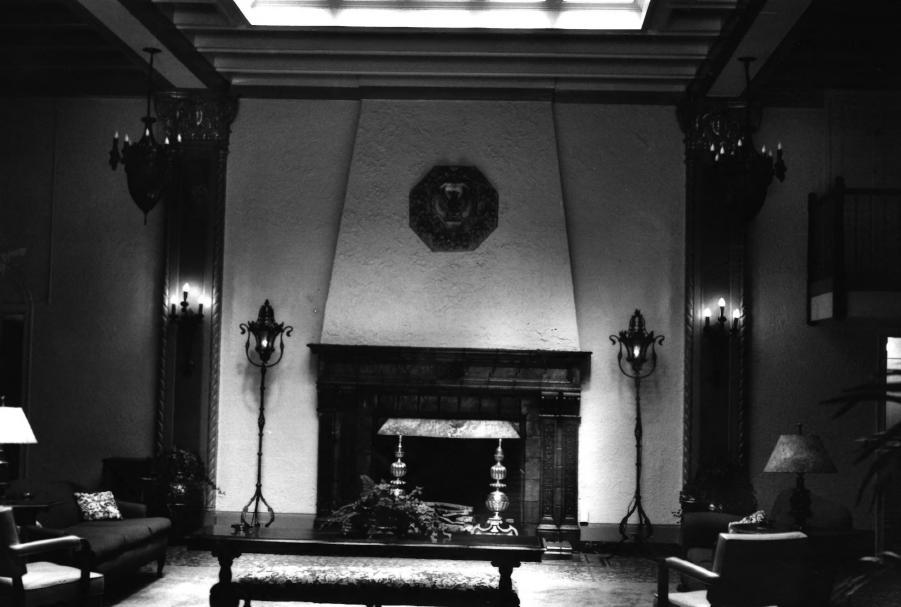

# of (Interior) 231 Hamilton RAMONA STREET ARCHITECTURAL DISTRICT City: Palo Alto; County: Santa Clara State: California Photographer: Elizabeth Kittas Date: July, 1985 Location of Negative: Elizabeth Kittas

Desc.: Orig light fixtures/lobby fireplace