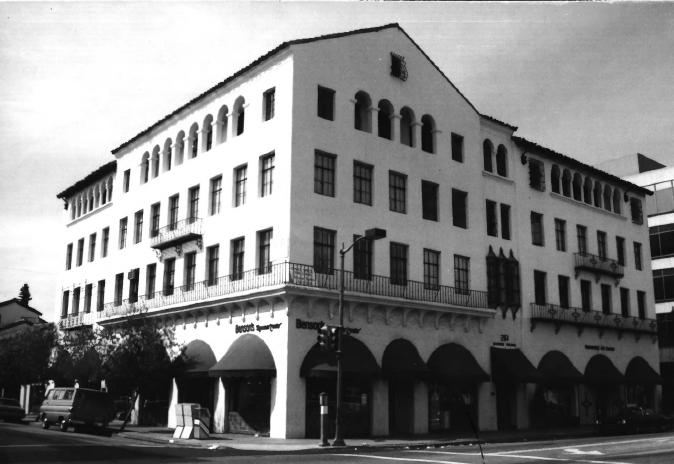

532-536 Ramona Street RAMONA STREET ARCHITECTURAL DISTRICT City: Palo Alto; County: Santa Clara State: California Photographer: Elizabeth Kittas Date: April 28, 1985 Location of Negative: Elizabeth Kittas Description: Street level, looking west