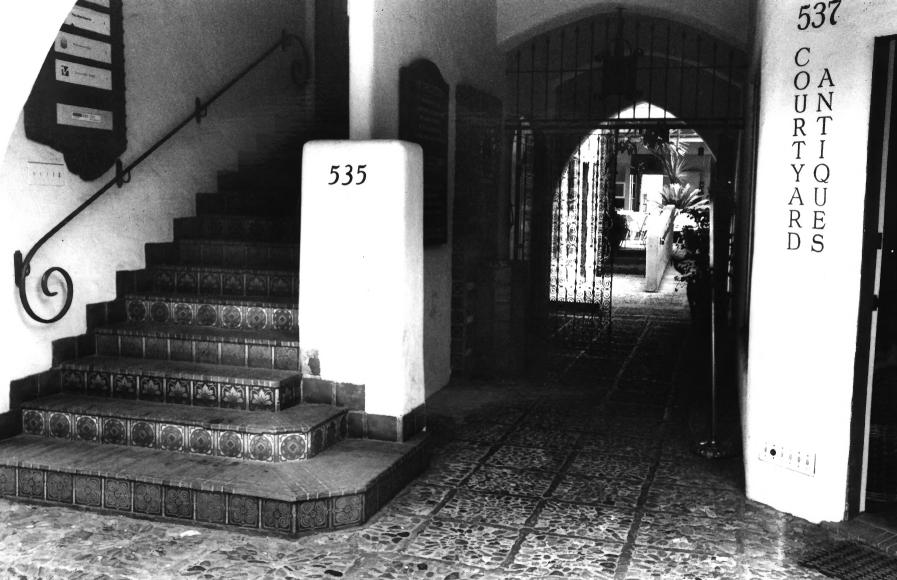

```
# of (Interior)
535 Ramona
RAMONA STREET ARHCITECTURAL DISTRICT
City: Palo Alto; County: Santa Clara
State: California
Photographer: Elizabeth Kittas
Date: July, 1985
Location of Negative: Elizabeth Kittas
Desc. courtyard/orig. tile,paving.iron
```