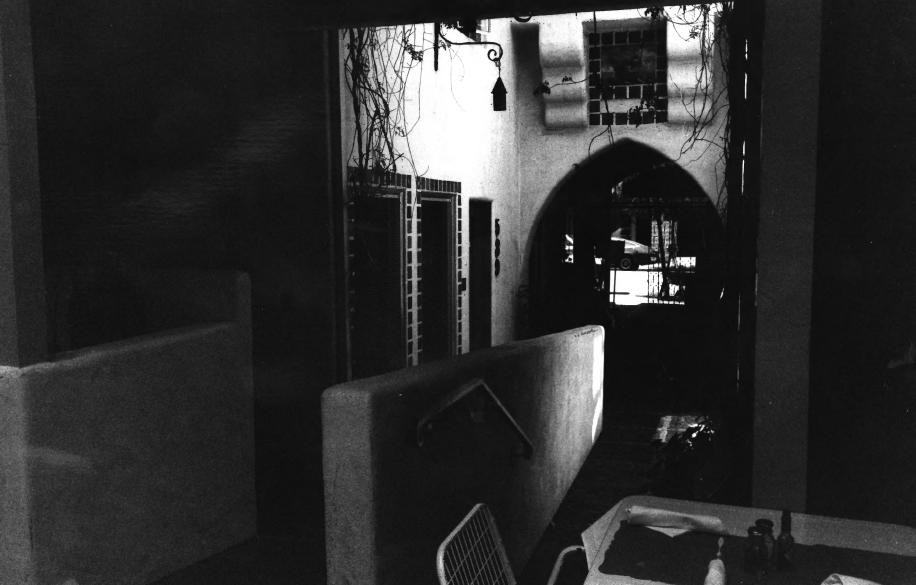

# of (Interior) 535 Ramona RAMONA STREET ARCHITECTURAL DISTRICT City: Palo Alto; County: Santa Clara State: California Photographer: Elizabeth Kittas Date: July, 1985 Location of Negative: Elizabeth Kittas Desc. courtyard/orig. tile,arch mural