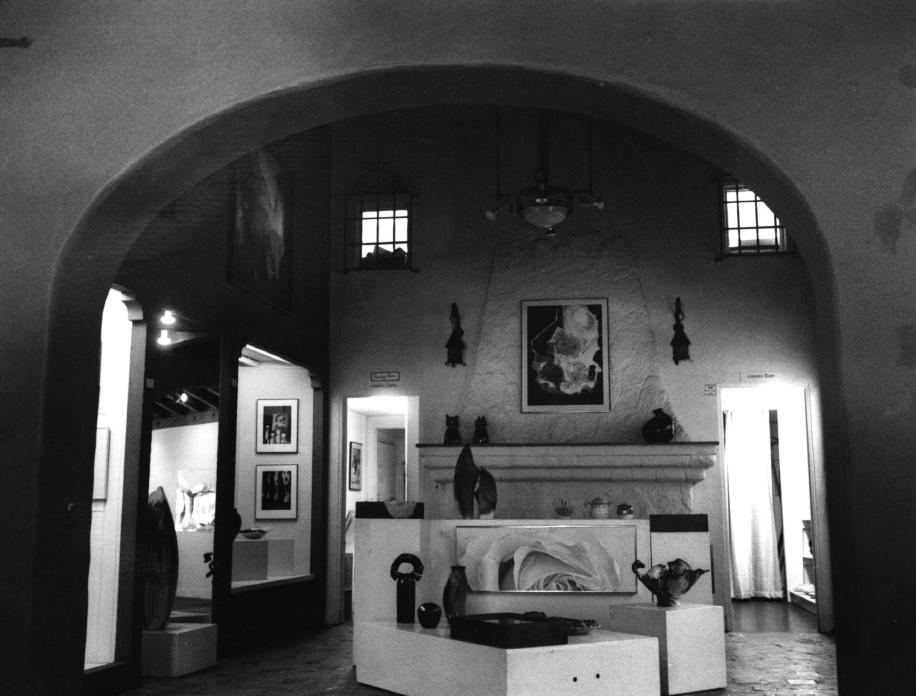

Location of Negative: Elizabeth Kittas Description: Street level, looking NE

538 Ramona Street #Pof (Interior) RAMONA STREET ARCHITECTURAL DISCTRICT City: Palo Alto; County: Santa Clara State: California Photographer: Elizabeth Kittas Date: July, 1985 Location of Negative: Elizabeth Kittas Description: Fireplace wall at rear