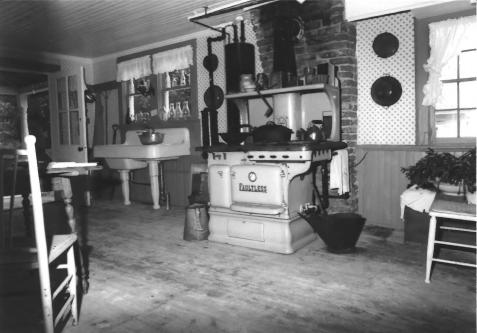

### ALLGOR-BALKALOW HOME WALL, N. J.

WALL TOWNSHIP
MONMOUTH COUNTY, NEW JERSEY

ALLGOR-BARKALOW HOMESTEAD

A. Kitchen; SW quadrant Wall Twp. Historical Society, 1982