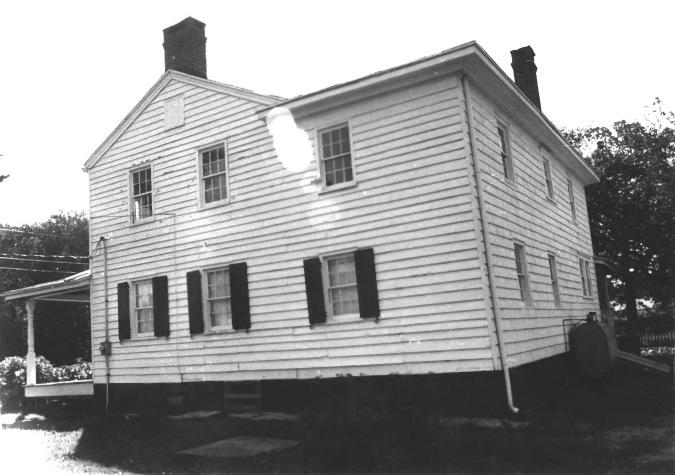

# ALLGOR-BARKALOW HOMESTEAD WALL TOWNSHIP MONMOUTH COUNTY, NEW JERSEY

A House from rear and side camera facing south Wall Township Historical Society, 1981