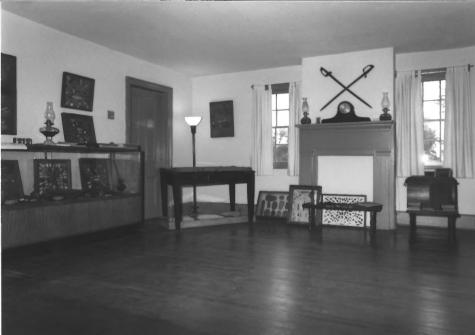

# ALLBOR-BARKAION HOME WAW, N.J.

WALL TOWNSHIP MONMOUTH COUNTY, NEW JERSEY

ALLGOR-BARKALOW HOMESTEAD

A. Business room; NW quadrant Wall Twp. Historical Society, 1982

## ALLTOIL-BANKALOV HOME WALL, N.J.

ALLGOR-BARKALOW HOMESTEAD
WALL TOWNSHIP
MONMOUTH COUNTY, NEW JERSEN

A Business room; NW quadrant
Wall Township Historical
Society, 1982