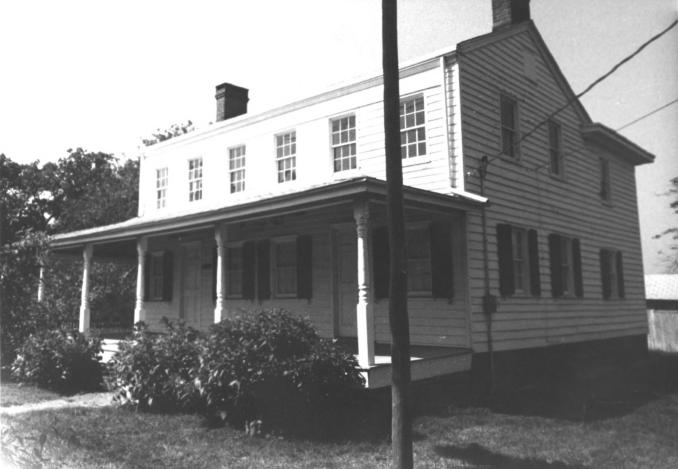

ALLCOR-BARKALOW HOMESTEAD WALL TOWNSHIP MONMOUTH COUNTY, NEW JERSEY

A. CAMERA Facing SW Wall Township Historical Society, 1981

ł

ALLGOR-BARKALOW HOMESTEAD WALL TOWNSHIP MONMOUTH COUNTY, NEW JERSEY

A-house and outbuildings camera facing east, Wall Township Historical Society, 1981

#### ALLGOR-BARKALOW HOMESTEAD WALL TOWNSHIP MONMOUTH COUNTY, NEW JERSEY

A-House & outbuildings

camera facing north Wall Township Historical

Society, 1981

## ALLGOR-BARKALOW HOMESTEAD WALL TOWNSHIP MONMOUTH COUNTY, NEW JERSEY

house and outbuildings camera facing SW Wall Township Historical Society, 1981

# ...

A Camera facing north Wall Township Historical Society, 1981

WALL TOWNSHIP

ALLGOR-BARKALOW HOMESTEAD

MONMOUTH COUNTY, NEW JERSEY