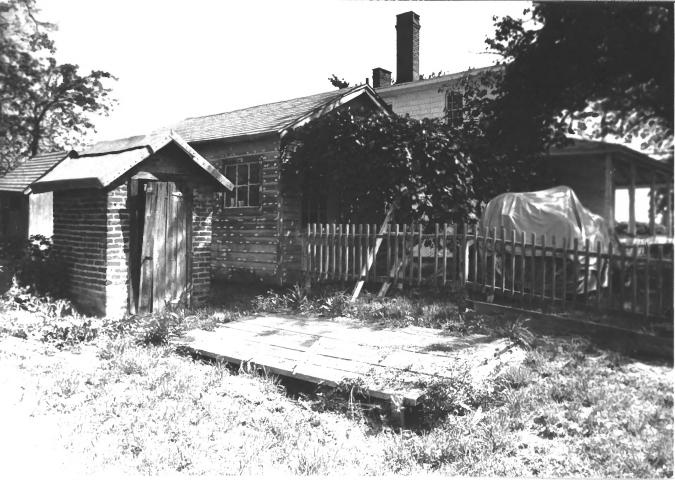

# ALLGOR-BARKALOW HOMESTEAD WALL TOWNSHIP MONMOUTH COUNTY, NEW JERSEY

A House from rear and side camera facing south Wall Township Historical Society, 1981