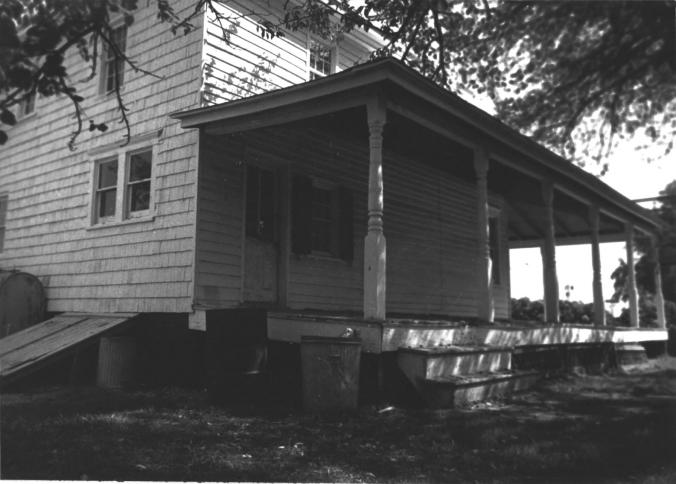

# ALLGOR-BARKALOW HOMESTEAD WALL TOWNSHIP MONMOUTH COUNTY, NEW JERSEY

A House from rear and side camera facing south Wall Township Historical Society, 1981