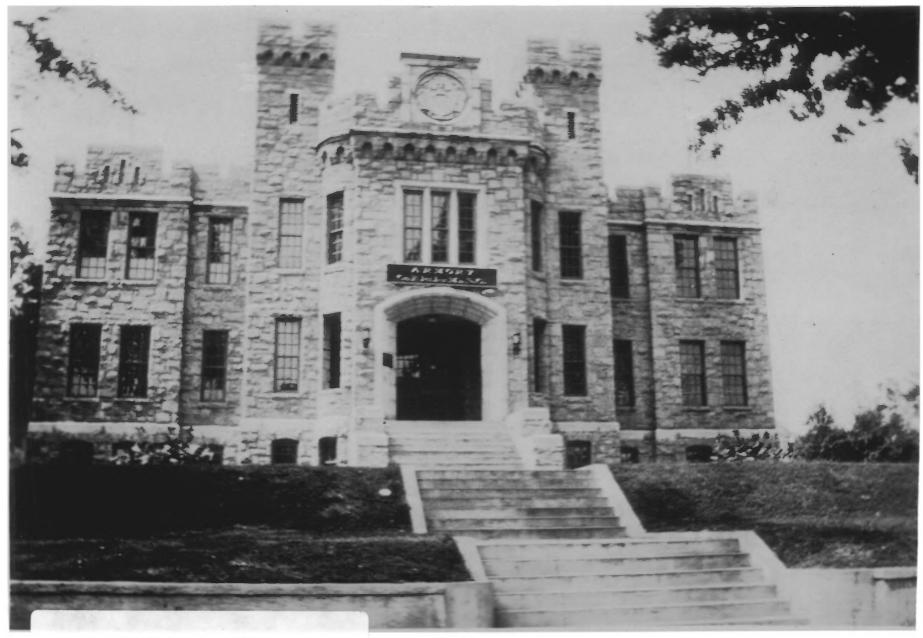

Hyattsville Armory Photograph 1922

| Prince George's County,<br>1922 photograph | Maryland | 27           | 1980 |
|--------------------------------------------|----------|--------------|------|
| South facade                               | JAN 29   | <b>19</b> 80 |      |