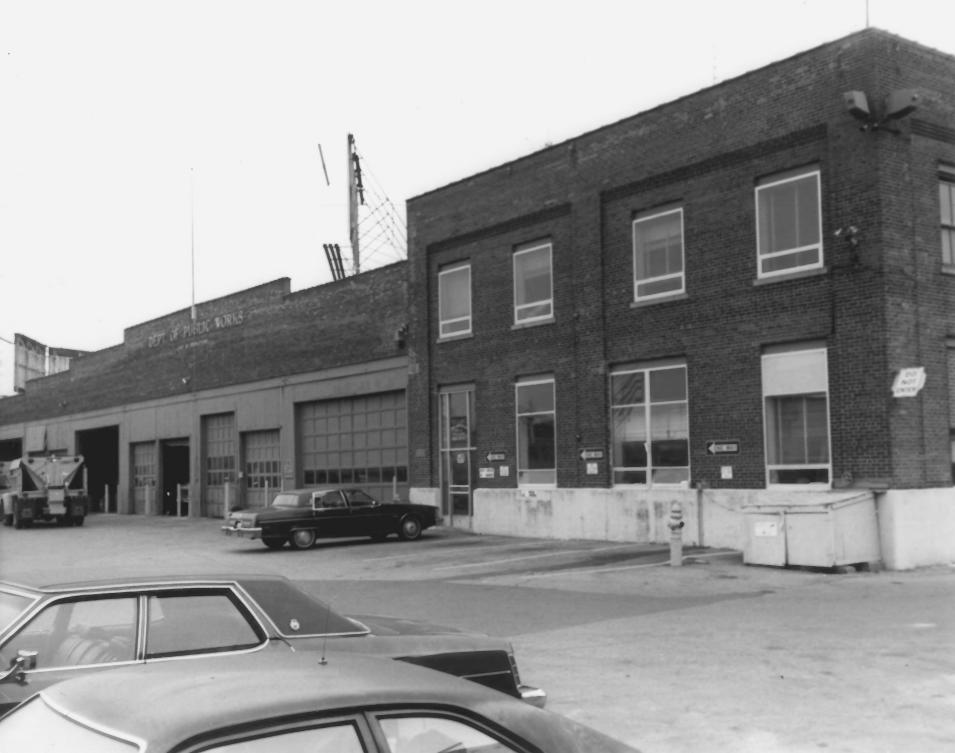

JPLA Photo - 8/86.
Negative filed with Connecticut Historical Commission, Hartford,

View: from northwest.

Negative filed with Connecticut Historical Commission, Hartford, Connecticut.