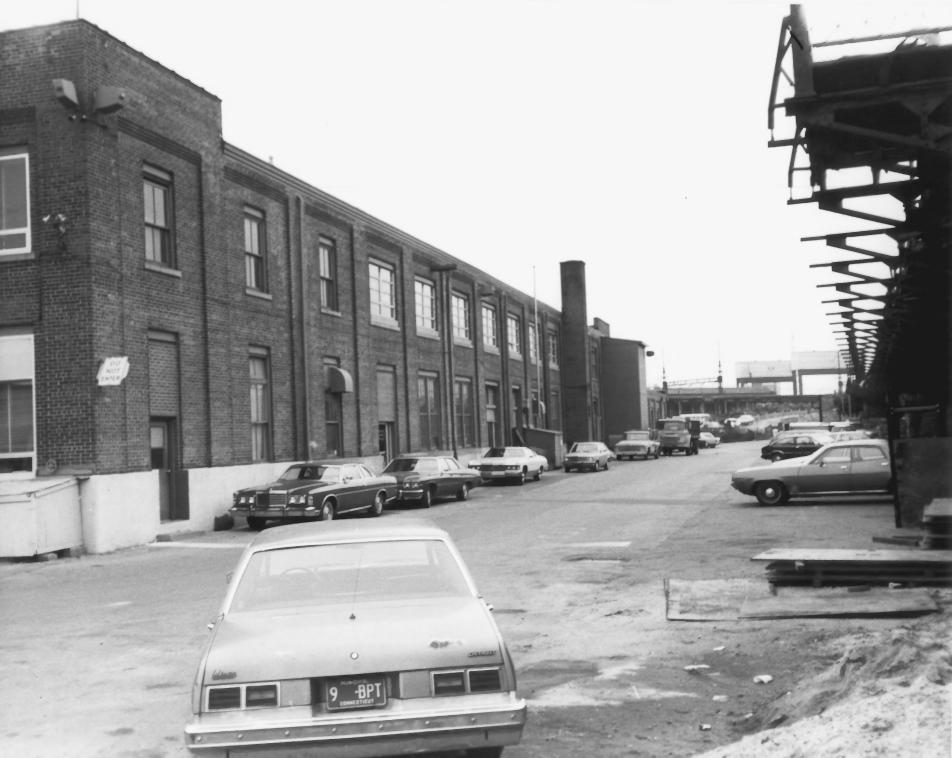

Photograph # 33. 55 Congress Street (Connecticut Railway and Lighting Company Car Barn).

View: from northeast. JPLA Photo - 8/86.

Negative filed with Connecticut Historical Commission, Hartford, Connecticut.