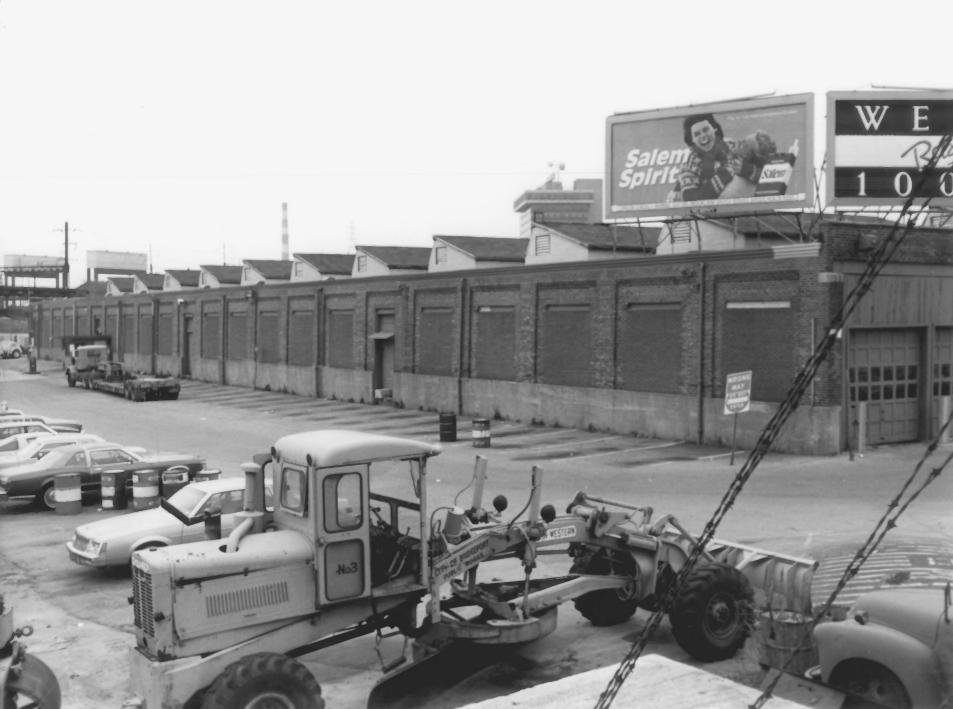

Photograph # 32. 55 Congress Street (Connecticut Railway and Lighting Company Car Barn).

View: from north/northwest. JPLA Photo - 8/86.

Connecticut.

Negative filed with Connecticut Historical Commission, Hartford,