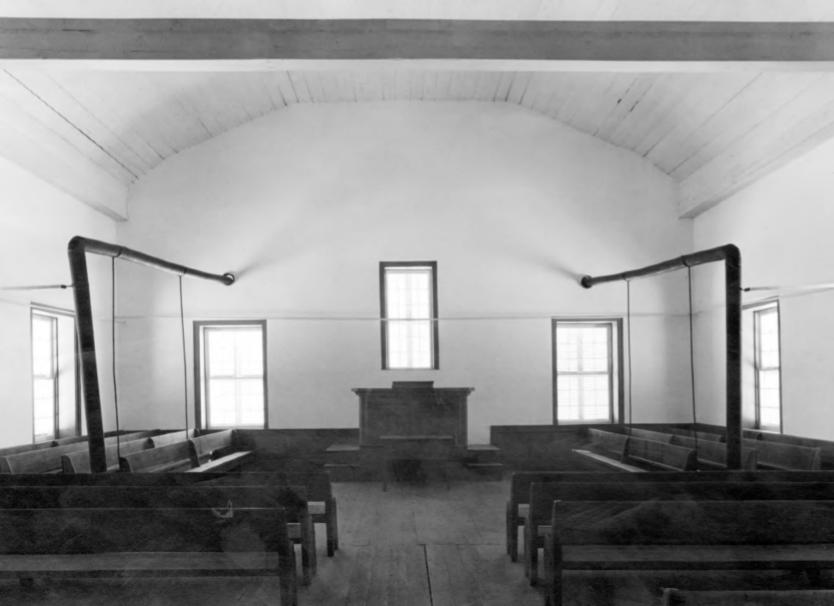

Negatives filed: Georgia Department of Natural Resources Photograph: View of interior with pulpit,

photographer facing east

DECR AUG 281978

Kiokee Baptist Church, Appling, Columbia
County, Georgia
Photographer: James Lockhart
Date: June 1978
Negatives filed: Georgia Department of
Natural Resources
Photograph: View of rear entrance and
stairs to balcony, photographer facing
west
DEC 8 1978
AUG 2 8 1978