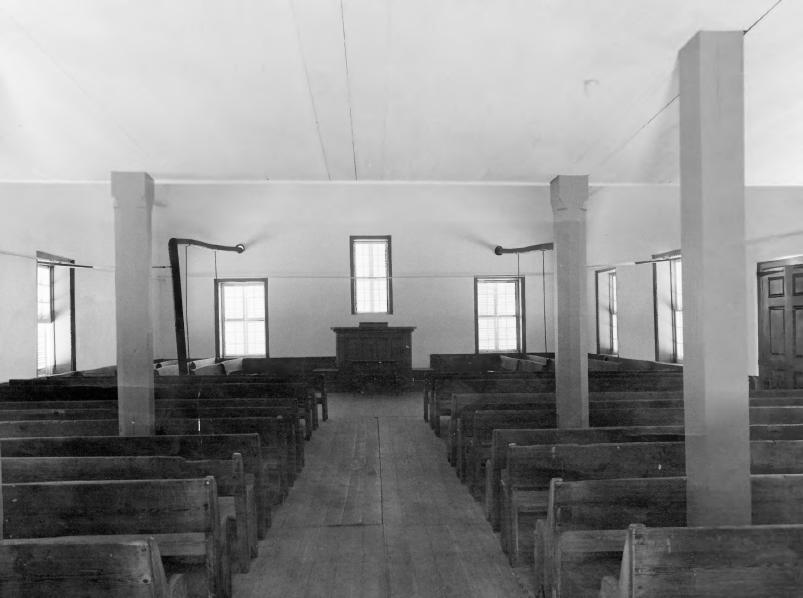

Negatives filed: Georgia Department of Natural Resources Photograph: View of interior with pulpit,

photographer facing east

DECR AUG 281978

Kiokee Baptist Church, Appling, Columbia
County, Georgia
Photographer: James Lockhart
Date: June 1978
Negatives filed: Georgia Department of
Natural Resources
Photograph: View of rear entrance and
stairs to balcony, photographer facing
west
DEC 8 1978
AUG 2 8 1978