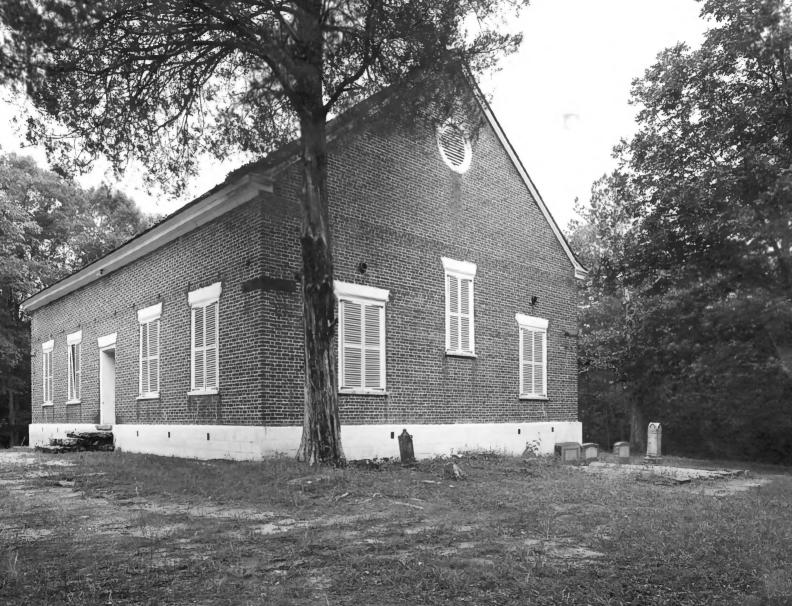

Kiokee Baptist Church, Appling, Columbia County, Georgia
Photographer: James Lockhart
Date: June 1978
Negatives filed: Georgia Department of Natural Resources
Photograph: South and east facades, photographer facing north
DEC 8 1978
AUG 2 8 1978

PHOTOGRAPH BY

JAMES R. LOCKHART FOR

DEPT. OF NATURAL RESOURCES

HISTORIC PRESERVATION SECTION

CR.D.T. MUST. BE. G.V.N.

TIOKEE BAPIET OFFICE COLUMBA COUNTY 6/28 FACING N.

Kiokee Baptist Church, Appling, Columbia County, Georgia Photographer: James Lockhart Date: June 1978