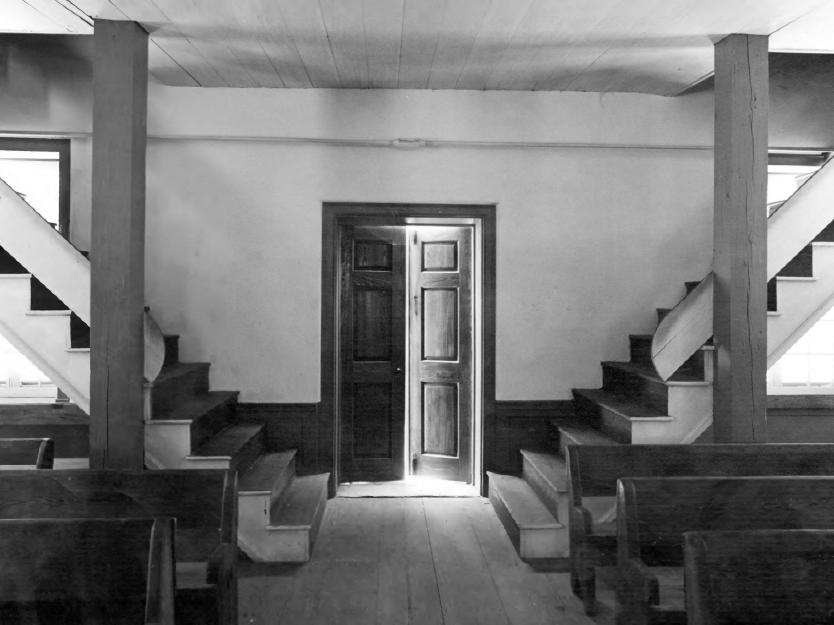

Photographer: James Lockhart

Date: June 1978

Negatives filed: Georgia Department of

Natural Resources

Photograph: View of interior showing

balcony pillars, photographer facing east

DEC 8 1978

AUG 281978