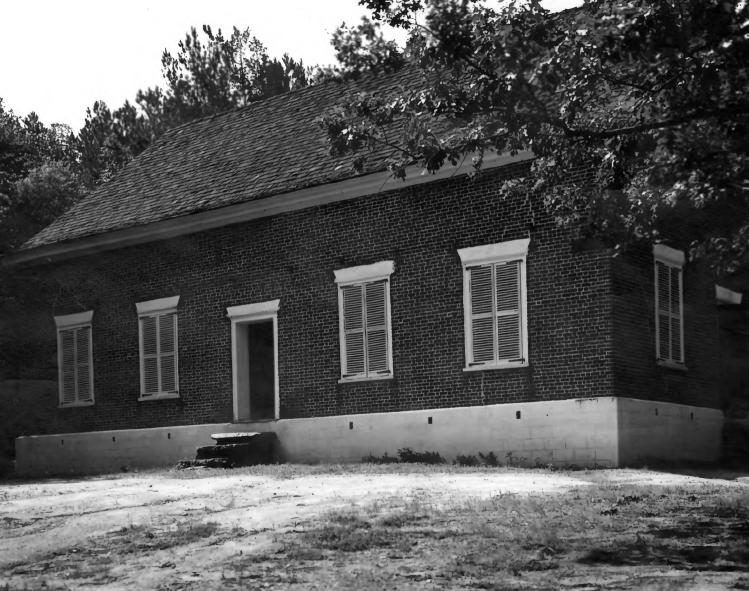

Negatives filed: Georgia Department of Natural Resources

Photograph: East facade, photographer facing northwest

DEC 8 1978

AUG 38 1378

Kiokee Baptist Church, Appling, Columbia County, Georgia Photographer: James Lockhart Date: June 1978