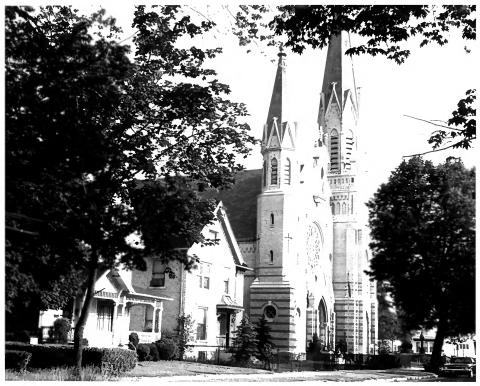

| Form No.<br>(7/72) | 10-301a UNITED STATES DEPARTMENT OF THE INTERIOR<br>NATIONAL PARK SERVICE                                                                                                     |        | -             | Indiana        |      |  |  |
|--------------------|-------------------------------------------------------------------------------------------------------------------------------------------------------------------------------|--------|---------------|----------------|------|--|--|
|                    | NATIONAL REGISTER OF HISTORIC PLACE                                                                                                                                           | ES     | St.           | Joseph         |      |  |  |
|                    | PROPERTY PHOTOGRAPH FORM                                                                                                                                                      |        | F             | OR NPS USE ONL | Y    |  |  |
| S                  | (Type all entries - attach to or enclose with photogra                                                                                                                        | raph)  |               | 1 7 1975       | DATE |  |  |
| z I                | NAME                                                                                                                                                                          | ł-     | <b>V</b> ritt | - 10/1         |      |  |  |
| 0                  | COMMON: St. Patrick's Church                                                                                                                                                  |        |               |                |      |  |  |
| -                  | AND/OR HISTORIC: West Washington Historic Distr                                                                                                                               | rict   | 11112         | 11/1           |      |  |  |
| ⊢ 2.               | LOCATION                                                                                                                                                                      |        |               |                |      |  |  |
| ບື                 | STREET AND NUMBER:                                                                                                                                                            | 0      | 7 RECE        | IVED           |      |  |  |
| 5                  | 309 South Taylor                                                                                                                                                              |        |               |                |      |  |  |
| ~                  | UTY OR TOWN:                                                                                                                                                                  |        |               |                |      |  |  |
|                    | South Bend                                                                                                                                                                    | 1-1    | NATI          | ONAL 1         |      |  |  |
| τs                 | Indiana IS                                                                                                                                                                    | NUNTY: | REGI          | STER A         | 141  |  |  |
| -                  | PHOTO REFERENCE                                                                                                                                                               |        | Thomas        |                |      |  |  |
|                    | PHOTO CREDIT: Crumlish/Sporleder and Associat                                                                                                                                 | tes    | et!           | 91             |      |  |  |
| _                  | DATE OF PHOTO: 6-14-74                                                                                                                                                        |        |               |                |      |  |  |
| ш<br>ш             | NEGATIVE FILED AT:<br>Southhold Restorations, Inc., 228 W. Colfax, South Bend, Ind.                                                                                           |        |               |                |      |  |  |
|                    | IDENTIFICATION                                                                                                                                                                |        |               |                |      |  |  |
|                    | DESCRIBE VIEW, DIRECTION, ETC.<br>View looking northwest from the middle of Taylor St.<br>The buildings to the left of church are rectory and another auxiliary<br>structure. |        |               |                |      |  |  |