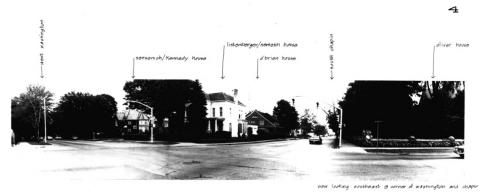

| orm No. 1<br>/72) | 0-301a UNITED STATES DEPARTMENT OF<br>NATIONAL PARK SER         | Indiana                                  |                                             |                      |
|-------------------|-----------------------------------------------------------------|------------------------------------------|---------------------------------------------|----------------------|
|                   | NATIONAL REGISTER OF HIS                                        | STORIC PLACES                            | St. Joseph                                  |                      |
|                   | PROPERTY PHOTOGRAPH                                             | FORM                                     | FOR NPS USE ONI                             | LY                   |
| <b>,</b>          | (Type all entries - attach to or encl                           | ose with photostanh)                     | ENTRY NUMBER                                | DATE                 |
|                   | (Type an entres attach to or ener                               | ose w nin photography                    | IAN 1.7 1975                                |                      |
| - I.              | NAME .                                                          |                                          | on a second                                 |                      |
| )                 | COMMON: Streetscape West Washing                                |                                          | •                                           |                      |
| •                 | AND/OR HISTORIC: West Washington Hi                             | storic District                          |                                             |                      |
| - 2.              | LOCATION                                                        |                                          |                                             |                      |
| ,                 | STREET AND NUMBER:                                              | •                                        | 12.1                                        |                      |
|                   | 100 block of Chapin Street at W                                 | ashington Avenue                         | intersection                                | $\overline{\Lambda}$ |
| "C                | CITY OR TOWN:                                                   |                                          |                                             | 1625                 |
|                   | South Bend                                                      |                                          | RECEIVED                                    | Ë                    |
|                   | STATE:                                                          | CODE COUNTY:                             | St Tomp OCT 2 2 19                          | 4 699E               |
|                   | Indiana                                                         | 18                                       |                                             | 144                  |
| 3.                | PHOTO REFERENCE                                                 |                                          | NATIONA                                     |                      |
|                   | PHOTO CREDIT: Crumlish/Sporleder a                              | nd Associates                            | REGISTE                                     | 1. 1. May            |
|                   | DATE OF PHOTO: 6-14-74                                          |                                          | 69                                          | A                    |
| <br>              | Southhold Restorations, Inc.                                    | , 228 W. Colfax A                        | ve., South Bend, Inc                        | 46601                |
| 4.                | IDENTIFICATION                                                  |                                          |                                             |                      |
|                   | DESCRIBE VIEW, DIRECTION, ETC.                                  |                                          |                                             |                      |
|                   | View on Chapin Street looking<br>house on the right, stone fenc | north and a bit we<br>e of Oliver Mansie | est. Listenberger/N<br>on on extreme left a | Vemeth<br>and        |
|                   | Kaiser/Schmidt house in distan                                  |                                          |                                             |                      |
|                   | Oliver Mansion - Copshaholm -                                   | is on the Nationa                        | l Register of Histor                        | ric Pla              |
|                   |                                                                 | Auso                                     | VERNMENT PRINTING OFFICE 1972-729           |                      |