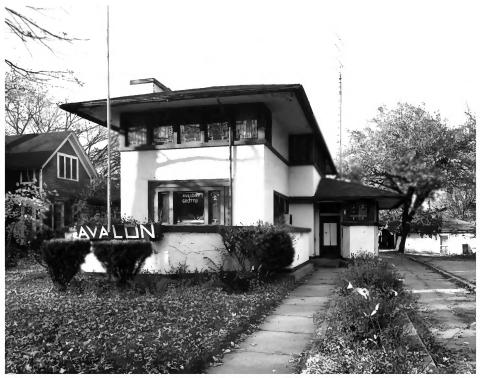

| Form No.<br>(7/72) | 10-301a UNITED STATES DEPARTMENT OF THE INTERIOR<br>NATIONAL PARK SERVICE                     | state<br>Indiana        |  |  |  |  |  |
|--------------------|-----------------------------------------------------------------------------------------------|-------------------------|--|--|--|--|--|
|                    | NATIONAL REGISTER OF HISTORIC PLACES                                                          | St. Joseph              |  |  |  |  |  |
|                    | PROPERTY PHOTOGRAPH FORM                                                                      | FOR NPS USE ONLY        |  |  |  |  |  |
| S                  | (Type all entries - attach to or enclose with photograph)                                     | ANTE JAN 1 1975         |  |  |  |  |  |
| Z 1.               | NAME                                                                                          |                         |  |  |  |  |  |
| 0                  | COMMON: 700 block West Washington Ave.                                                        | ٠                       |  |  |  |  |  |
|                    | AND/OR HISTORIC: West Washington Historic District                                            |                         |  |  |  |  |  |
| H 2.               | LOCATION                                                                                      | ALL STILLAN             |  |  |  |  |  |
| U                  | 19 West Washington and (15 West Washington Ave. S/ ULLEWED >                                  |                         |  |  |  |  |  |
| R<br>U             | CITY OR TOWN:<br>South Bend                                                                   | OCT 2 2 1974            |  |  |  |  |  |
| S T                | STATE:<br>Indiana IS CODE                                                                     | NATIONAL<br>REGISTE 141 |  |  |  |  |  |
| z 3.               | PHOTO REFERENCE                                                                               | - <u></u>               |  |  |  |  |  |
| -                  | PHOTO CREDIT: Crumlish/Sporleder and Associates<br>DATE OF PHOTO: 6-14-74                     | TOTTIS                  |  |  |  |  |  |
| ພ<br>ພ             | NEGATIVE FILED AT:<br>Southhold Restorations, Inc., 228 W. Colfax                             | Ave., South Bend, Ind.  |  |  |  |  |  |
|                    | IDENTIFICATION                                                                                |                         |  |  |  |  |  |
|                    | DESCRIBE VIEW, DIRECTION, ETC.                                                                |                         |  |  |  |  |  |
|                    | View looking northwest toward Holley House on le<br>)Frank Lloyd Wright design) on the right. | ft and Avalon Grotto    |  |  |  |  |  |