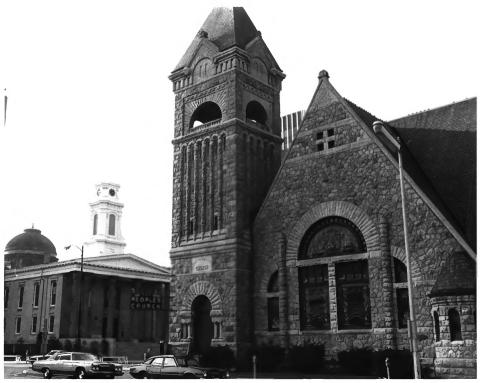

| Form No<br>(7/72) | . 10-301 <i>a</i> | 301a UNITED STATES DEPARTMENT OF THE INTERIOR<br>NATIONAL PARK SERVICE |                |                                                    | )R                   | Indiana     |          |            |                 |                   |
|-------------------|-------------------|------------------------------------------------------------------------|----------------|----------------------------------------------------|----------------------|-------------|----------|------------|-----------------|-------------------|
|                   |                   |                                                                        |                | L REGISTER OI                                      |                      |             | ACES     | COUNTY St. | Joseph          |                   |
|                   |                   | P                                                                      | ROPE           | ERTY PHOTOGR                                       | RAPH FO              | RM          |          |            | FOR NPS USE ONL | Y                 |
| -                 |                   | Tune                                                                   | -11            | tries - attach to or                               | enclose t            | with phot   | toáranh) | ENT        | RY NUMBER       | DATE              |
| S                 |                   | (I)pe                                                                  | III OII        | nes - attach to or                                 | Cherose .            | vitil pilot | ugrapin, | JAN        | 1 7 1975        |                   |
| z                 | NAME              |                                                                        |                |                                                    |                      |             |          | 1          |                 |                   |
| 0                 | соммон            | v: righ                                                                | t: F           | Peoples Church                                     | h                    | left        | : Old (  | County C   | ourthouse       |                   |
|                   | AND/OF            | HISTORI                                                                | c: 1           | West Washingto                                     | on Histo             | oric Di     | strict   |            |                 |                   |
| H 2               | . LOCATI          | ON                                                                     |                |                                                    |                      |             |          |            |                 |                   |
| ບົ                | STREET            | AND NU                                                                 | ABER:          |                                                    |                      |             |          |            | CIOT            |                   |
| 5                 | Chu               | rch:                                                                   | 302 V          | W. Washington                                      |                      | Courth      | ouse:    | 112 S. L   | afavette BIN    | 8                 |
|                   | CITY OF           | TOWN:                                                                  |                |                                                    |                      |             |          | Å          | ×               | $\langle \rangle$ |
| 8                 | S                 | outh B                                                                 | end            |                                                    |                      |             |          | Ó          | Y RECEIVED      | 121               |
| F                 | STATE:            |                                                                        |                |                                                    |                      | CODE        | COUN TY: |            | OCT 22197       | 4 CODE            |
| s _               |                   | Indi                                                                   | ana            |                                                    |                      | 18          | St.      | Joseph     | 001             | 141               |
| z                 | . PHOTO           |                                                                        |                | . ,                                                |                      |             |          | 100        | NATIONAL        | 5                 |
| _                 | РНОТО             | CREDIT:                                                                | Crup           | mlish/Sporlede                                     | er and A             | ssocia      | ites     | F          | REGISTER        | 1                 |
|                   |                   | F PHOTO                                                                |                | 6-14-74                                            |                      |             |          | 10         | X               | $\wedge$          |
| ш                 | NEGATI            | VE FILED                                                               | AT:            |                                                    |                      |             |          |            | X21 HOLT        | 2                 |
| ш_                |                   |                                                                        |                | Restorations                                       | , Inc.,              | 228 W       | . Colfa  | x Ave.,    | South Bend,     | Ind.              |
| S                 | IDENTI            |                                                                        |                |                                                    |                      |             |          |            | -               |                   |
|                   |                   |                                                                        |                | ECTION, ETC.                                       |                      |             |          |            |                 |                   |
|                   | The               | dome<br>luded                                                          | at th<br>in th | f Lafayette ar<br>he extreme lef<br>he historic di | ft belon<br>istrict. | ngs to      | the 3rd  | county     | courthouse a    | nd is             |
|                   | Not               | e: 01                                                                  | d Cou          | unty Courthous                                     | se is on             | the N       | lational | Registe    | r of Histori    | c Places          |