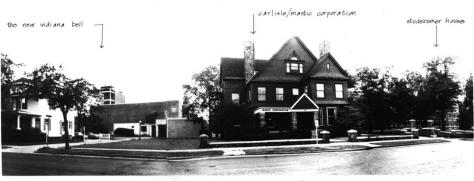

| <b>J</b> 11                              |  |



view looking west an south taylor

| Form No. (7/72) | 10-301 UNITED STATES DEPARTMENT OF THE INTERIOR<br>NATIONAL PARK SERVICE | Indiana          |             |
|-----------------|--------------------------------------------------------------------------|------------------|-------------|
|                 | NATIONAL REGISTER OF HISTORIC PLACES                                     | COUNTY           | -           |
|                 |                                                                          | St. Joseph       |             |
|                 | PROPERTY PHOTOGRAPH FORM                                                 | FOR NPS USE ONLY |             |
| S               | (Type all entries - attach to or enclose with photograph)                | JAN 1 7 1975     | DATE