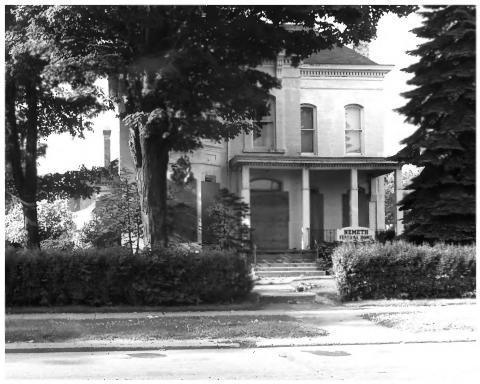

| No.<br>2) | 10-301a UNITED STATES DEPARTMENT ON NATIONAL PARK SEP           | Indiana                              |                |             |
|-----------|-----------------------------------------------------------------|--------------------------------------|----------------|-------------|
|           | NATIONAL REGISTER OF HI                                         | NATIONAL REGISTER OF HISTORIC PLACES |                |             |
|           | PROPERTY PHOTOGRAP                                              |                                      |                |             |
|           | (Type all entries - attach to or enc                            | lose with photograph)                | ENTRY NUMBER   | DATE        |
| _         | 1-77-                                                           | Tone a nu prorography                | JAN 1 7 1975   |             |
| 1,        | NAME                                                            |                                      |                | 1.1.7.3     |
| -         | COMMON: Listenberger/Nemeth Hou                                 |                                      | 1.19.7         |             |
| _         | AND/OR HISTORIC: West Washington Hi                             | storic District                      | IIII III       |             |
| 2.        | LOCATION                                                        |                                      | DE A           | 1000        |
| _         | 744 West Washington                                             | ŀ                                    | I MELEIVED P   |             |
|           | South Bend                                                      |                                      | NATIONAL       |             |
|           | Indiana.                                                        | 18 COUNTY                            | B REGISTE      | CODE<br>141 |
| 3.        | PHOTO REFERENCE                                                 |                                      | XIIIaTT19      |             |
|           | PHOTO CREDIT: Crumlish/Sporleder a                              | nd Associates                        | 1.9.1          |             |
|           | DATE OF PHOTO: 6-14-74                                          |                                      |                |             |
|           | Southhold Restorations, Inc.,                                   | 228 W. Colfax, Son                   | uth Bend, Ind. |             |
| 4         | IDENTIFICATION                                                  |                                      |                | 22 L 24 P   |
| _         | DESCRIBE VIEW, DIRECTION, ETC.                                  |                                      |                |             |
|           | Located at southeastern corner<br>View shows trees which are an |                                      |                | ection.     |