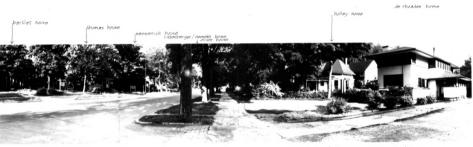

| Form No.<br>(7/72) | 10-301a UNITED STATES DEPARTMENT OF THE INTERIOR<br>NATIONAL PARK SERVICE                     | state<br>Indiana        |  |  |  |  |  |
|--------------------|-----------------------------------------------------------------------------------------------|-------------------------|--|--|--|--|--|
|                    | NATIONAL REGISTER OF HISTORIC PLACES                                                          | St. Joseph              |  |  |  |  |  |
|                    | PROPERTY PHOTOGRAPH FORM                                                                      | FOR NPS USE ONLY        |  |  |  |  |  |
| S                  | (Type all entries - attach to or enclose with photograph)                                     | ANTE JAN 1 1975         |  |  |  |  |  |
| Z 1.               | NAME                                                                                          |                         |  |  |  |  |  |
| 0                  | COMMON: 700 block West Washington Ave.                                                        | ٠                       |  |  |  |  |  |
|                    | AND/OR HISTORIC: West Washington Historic District                                            |                         |  |  |  |  |  |
| H 2.               | LOCATION                                                                                      | ALL STILLAN             |  |  |  |  |  |
| U                  | 19 West Washington and (15 West Washington Ave. S/ ULLEWED >                                  |                         |  |  |  |  |  |
| R<br>U             | CITY OR TOWN:<br>South Bend                                                                   | OCT 2 2 1974            |  |  |  |  |  |
| S T                | STATE:<br>Indiana IS CODE                                                                     | NATIONAL<br>REGISTE 141 |  |  |  |  |  |
| z 3.               | PHOTO REFERENCE                                                                               | - <u></u>               |  |  |  |  |  |
| -                  | PHOTO CREDIT: Crumlish/Sporleder and Associates<br>DATE OF PHOTO: 6-14-74                     | TOTTIS                  |  |  |  |  |  |
| ພ<br>ພ             | NEGATIVE FILED AT:<br>Southhold Restorations, Inc., 228 W. Colfax                             | Ave., South Bend, Ind.  |  |  |  |  |  |
|                    | IDENTIFICATION                                                                                |                         |  |  |  |  |  |
|                    | DESCRIBE VIEW, DIRECTION, ETC.                                                                |                         |  |  |  |  |  |
|                    | View looking northwest toward Holley House on le<br>)Frank Lloyd Wright design) on the right. | ft and Avalon Grotto    |  |  |  |  |  |