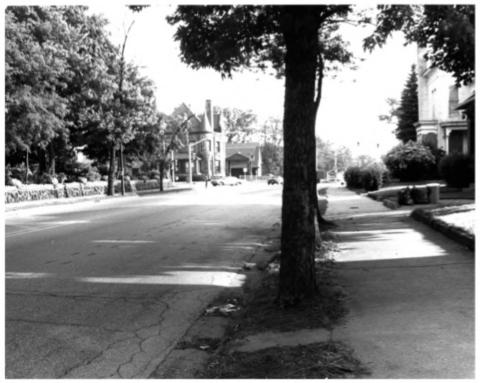

view looking west on west washington

8

| Form No<br>(7/72) | , 10-301a UNITED STATES DEPARTMENT OF THE INTERIOR<br>NATIONAL PARK SERVICE | state<br>Indiana     |  |  |  |  |  |
|-------------------|-----------------------------------------------------------------------------|----------------------|--|--|--|--|--|
| Ξ.                | NATIONAL REGISTER OF HISTORIC PLACES                                        | St. Joseph           |  |  |  |  |  |
| ÷                 | PROPERTY PHOTOGRAPH FORM                                                    | FOR NPS USE ONLY     |  |  |  |  |  |
| S                 | (Type all entries - attach to or enclose with photograph)                   | ENTRY NUMBER DATE    |  |  |  |  |  |
|                   |                                                                             | JAN 1 7 1975         |  |  |  |  |  |
| ō                 | COMMON: West Washington Historic District                                   | TITIER               |  |  |  |  |  |
| E B               | LOCATION                                                                    | REPENJER             |  |  |  |  |  |
| ບື                | STREET AND NUMBER:                                                          | E DEC 5 1974         |  |  |  |  |  |
| R<br>U            | CITY OR TOWN:<br>South Bend                                                 | REGISTER A           |  |  |  |  |  |
| S T               |                                                                             | Joseph 6 / OFTIL 141 |  |  |  |  |  |
| z                 | PHOTO REFERENCE                                                             | V.L.F                |  |  |  |  |  |
| -                 | PHOTO CREDIT: Crumlish/Sporleder & Assoc.<br>DATE OF PHOTO: 6-14-74         |                      |  |  |  |  |  |
| ш<br>ш            | NEGATIVE FILED AT:<br>Southhold Restorations, Inc.                          |                      |  |  |  |  |  |
| S                 | 4. IDENTIFICATION                                                           |                      |  |  |  |  |  |
|                   | DESCRIBE VIEW, DIRECTION, ETC.                                              |                      |  |  |  |  |  |
|                   | View looking west on West Washington -                                      | Photo 6              |  |  |  |  |  |