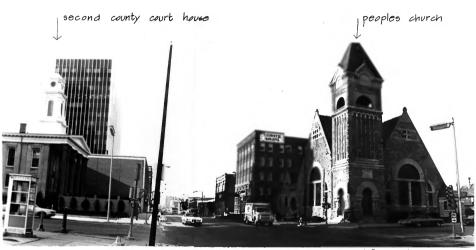

| Form No<br>(7/72) | . 10-301 <i>a</i> | 301a UNITED STATES DEPARTMENT OF THE INTERIOR<br>NATIONAL PARK SERVICE |                |                                                    | )R                   | Indiana     |          |            |                 |                   |
|-------------------|-------------------|------------------------------------------------------------------------|----------------|----------------------------------------------------|----------------------|-------------|----------|------------|-----------------|-------------------|
|                   |                   |                                                                        |                | L REGISTER OI                                      |                      |             | ACES     | COUNTY St. | Joseph          |                   |
|                   |                   | P                                                                      | ROPE           | ERTY PHOTOGR                                       | RAPH FO              | RM          |          |            | FOR NPS USE ONL | Y                 |
| -                 |                   | Tune                                                                   | -11            | tries - attach to or                               | enclose t            | with phot   | toáranh) | ENT        | RY NUMBER       | DATE              |
| S                 |                   | (I)pe                                                                  | III OII        | nes - attach to or                                 | Cherose .            | vitil pilot | ugrapin, | JAN        | 1 7 1975        |                   |
| z                 | NAME              |                                                                        |                |                                                    |                      |             |          | 1          |                 |                   |
| 0                 | соммон            | v: righ                                                                | t: F           | Peoples Church                                     | h                    | left        | : Old (  | County C   | ourthouse       |                   |
|                   | AND/OF            | HISTORI                                                                | c: 1           | West Washingto                                     | on Histo             | oric Di     | strict   |            |                 |                   |
| H 2               | . LOCATI          | ON                                                                     |                |                                                    |                      |             |          |            |                 |                   |
| ບົ                | STREET            | AND NU                                                                 | ABER:          |                                                    |                      |             |          |            | CIOT            |                   |
| 5                 | Chu               | rch:                                                                   | 302 V          | W. Washington                                      |                      | Courth      | ouse:    | 112 S. L   | afavette BIN    | 8                 |
|                   | CITY OF           | TOWN:                                                                  |                |                                                    |                      |             |          | Å          | ×               | $\langle \rangle$ |
| 8                 | S                 | outh B                                                                 | end            |                                                    |                      |             |          | Ó          | Y RECEIVED      | 121               |
| F                 | STATE:            |                                                                        |                |                                                    |                      | CODE        | COUN TY: |            | OCT 22197       | 4 CODE            |
| s _               |                   | Indi                                                                   | ana            |                                                    |                      | 18          | St.      | Joseph     | 001             | 141               |
| z                 | . PHOTO           |                                                                        |                | . ,                                                |                      |             |          | 100        | NATIONAL        | 5                 |
| _                 | РНОТО             | CREDIT:                                                                | Crup           | mlish/Sporlede                                     | er and A             | ssocia      | ites     | F          | REGISTER        | 1                 |
|                   |                   | F PHOTO                                                                |                | 6-14-74                                            |                      |             |          | 10         | X               | $\wedge$          |
| ш                 | NEGATI            | VE FILED                                                               | AT:            |                                                    |                      |             |          |            | X21 HOLT        | 2                 |
| ш_                |                   |                                                                        |                | Restorations                                       | , Inc.,              | 228 W       | . Colfa  | x Ave.,    | South Bend,     | Ind.              |
| S                 | IDENTI            |                                                                        |                |                                                    |                      |             |          |            | -               |                   |
|                   |                   |                                                                        |                | ECTION, ETC.                                       |                      |             |          |            |                 |                   |
|                   | The               | dome<br>luded                                                          | at th<br>in th | f Lafayette ar<br>he extreme lef<br>he historic di | ft belon<br>istrict. | ngs to      | the 3rd  | county     | courthouse a    | nd is             |
|                   | Not               | e: 01                                                                  | d Cou          | unty Courthous                                     | se is on             | the N       | lational | Registe    | r of Histori    | c Places          |