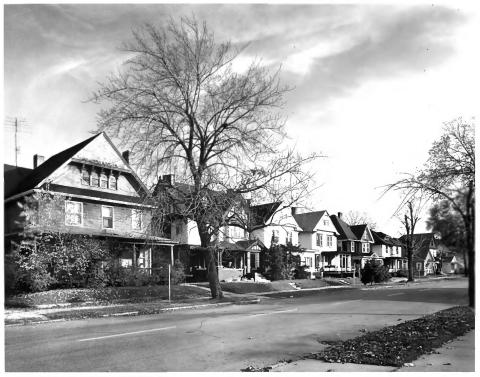

view looking west on west washington

8

| Form No<br>(7/72) | , 10-301a UNITED STATES DEPARTMENT OF THE INTERIOR<br>NATIONAL PARK SERVICE | state<br>Indiana     |  |  |  |  |  |
|-------------------|-----------------------------------------------------------------------------|----------------------|--|--|--|--|--|
| Ξ.                | NATIONAL REGISTER OF HISTORIC PLACES                                        | St. Joseph           |  |  |  |  |  |
| ÷                 | PROPERTY PHOTOGRAPH FORM                                                    | FOR NPS USE ONLY     |  |  |  |  |  |
| S                 | (Type all entries - attach to or enclose with photograph)                   | ENTRY NUMBER DATE    |  |  |  |  |  |
|                   |                                                                             | JAN 1 7 1975         |  |  |  |  |  |
| ō                 | COMMON: West Washington Historic District                                   | TITIER               |  |  |  |  |  |
| E B               | LOCATION                                                                    | REPENJER             |  |  |  |  |  |
| ບື                | STREET AND NUMBER:                                                          | E DEC 5 1974         |  |  |  |  |  |
| R<br>U            | CITY OR TOWN:<br>South Bend                                                 | REGISTER A           |  |  |  |  |  |
| S T               |                                                                             | Joseph 6 / OFTIL 141 |  |  |  |  |  |
| z                 | PHOTO REFERENCE                                                             | V.L.F                |  |  |  |  |  |
| -                 | PHOTO CREDIT: Crumlish/Sporleder & Assoc.<br>DATE OF PHOTO: 6-14-74         |                      |  |  |  |  |  |
| ш<br>ш            | NEGATIVE FILED AT:<br>Southhold Restorations, Inc.                          |                      |  |  |  |  |  |
| S                 | 4. IDENTIFICATION                                                           |                      |  |  |  |  |  |
|                   | DESCRIBE VIEW, DIRECTION, ETC.                                              |                      |  |  |  |  |  |
|                   | View looking west on West Washington -                                      | Photo 6              |  |  |  |  |  |