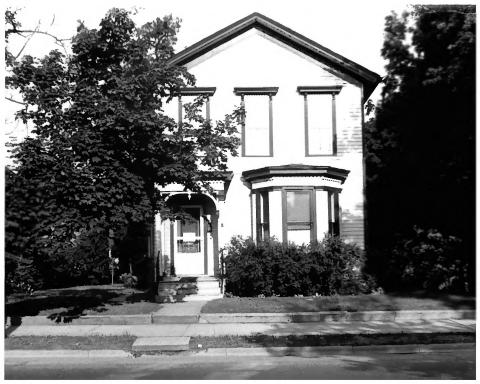

| Form No.<br>(7/72) | 10-301a UNITED STATES DEPARTMENT OF THE INTERIOR<br>NATIONAL PARK SERVICE | state<br>Indiana                  |
|--------------------|---------------------------------------------------------------------------|-----------------------------------|
|                    | NATIONAL REGISTER OF HISTORIC PLACES                                      | St. Joseph                        |
|                    | PROPERTY PHOTOGRAPH FORM                                                  | FOR NPS USE ONLY                  |
| S                  | (Type all entries - attach to or enclose with photograph)                 | ENTRY NUMBER DATE<br>JAN 1 7 1975 |
| <b>z</b> 1.        | NAME                                                                      |                                   |
| 0                  | COMMON: Worker type house                                                 | 31112                             |
|                    | AND/OR HISTORIC: West Washington Historic District                        |                                   |
| H 2.               | LOCATION                                                                  | - O RECEIVED                      |
| U<br>_             | 121 South Chapin St.                                                      | Э ОСТ 2 2 1974                    |
| R<br>U             | CITY OR TOWN:<br>South Bend                                               | NATIONAL REGISTER AL CODE         |
| S T                | Indiana CODE COUNTY                                                       |                                   |
| z B                | PHOTO REFERENCE                                                           | 191 \S</th                        |
| -                  | PHOTO CREDIT: Crumilish/Sporleder and Associates DATE OF PHOTO: 6-14-74   |                                   |
| ш                  | NEGATIVE FILED AT:<br>Southhold Restorations, Inc., 228 W. Colfax, S      | outh Bend, Ind.                   |
|                    | IDENTIFICATION                                                            |                                   |
|                    | Front view looking due west. Property is imme<br>Oliver Mansion.          | diately adjacent to the           |