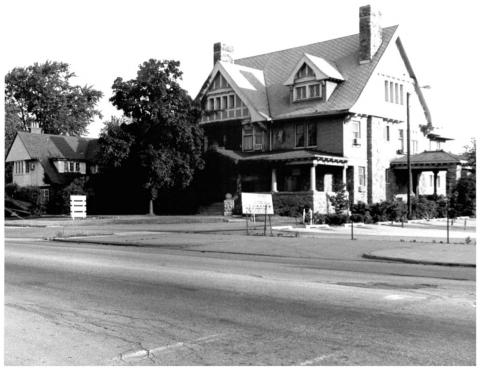

| Form No.<br>(7/72) | 10-301a UNITED STATES DEPARTMENT OF THE INTERIOR<br>NATIONAL PARK SERVICE | state<br>Indiana                  |
|--------------------|---------------------------------------------------------------------------|-----------------------------------|
|                    | NATIONAL REGISTER OF HISTORIC PLACES                                      | St. Joseph                        |
|                    | PROPERTY PHOTOGRAPH FORM                                                  | FOR NPS USE ONLY                  |
| S                  | (Type all entries - attach to or enclose with photograph)                 | ENTRY NUMBER DATE<br>JAN 1 7 1975 |
| <b>z</b> 1.        | NAME                                                                      |                                   |
| 0                  | COMMON: Worker type house                                                 | 31112                             |
|                    | AND/OR HISTORIC: West Washington Historic District                        |                                   |
| H 2.               | LOCATION                                                                  | - O RECEIVED                      |
| U<br>_             | 121 South Chapin St.                                                      | Э ОСТ 2 2 1974                    |
| R<br>U             | CITY OR TOWN:<br>South Bend                                               | NATIONAL REGISTER AL CODE         |
| S T                | Indiana CODE COUNTY                                                       |                                   |
| z B                | PHOTO REFERENCE                                                           | 191 \S</th                        |
| -                  | PHOTO CREDIT: Crumilish/Sporleder and Associates DATE OF PHOTO: 6-14-74   |                                   |
| ш                  | NEGATIVE FILED AT:<br>Southhold Restorations, Inc., 228 W. Colfax, S      | outh Bend, Ind.                   |
|                    | IDENTIFICATION                                                            |                                   |
|                    | Front view looking due west. Property is imme<br>Oliver Mansion.          | diately adjacent to the           |