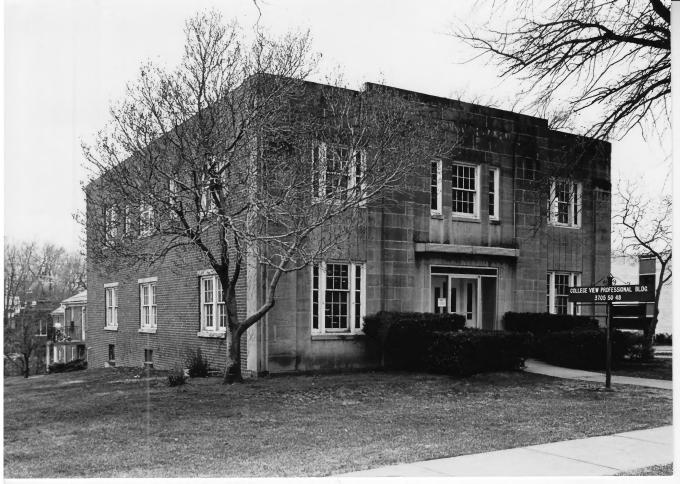

Christian Record Building (LC13:F3-113) Photo 1 of 4 3705 South 48th Street Lincoln, Lancaster County, NE

View from the southeast showing east and south facades E. Zimmer, photog., Mar. 1986 Lincoln Planning Dept., 8603/10:3a