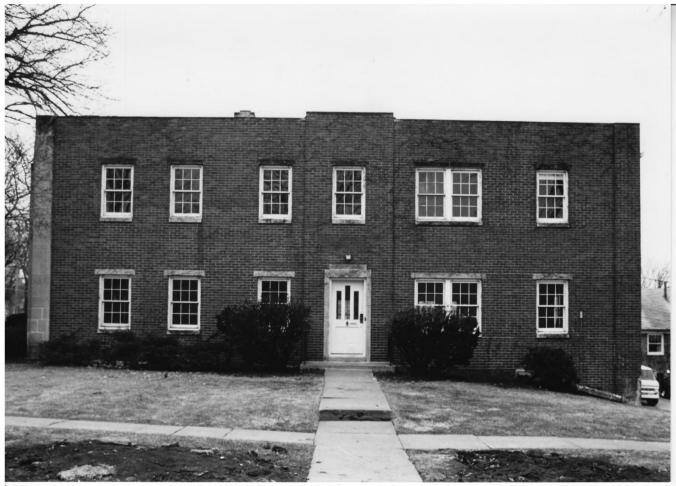

Christian Record Building (LC13:F3-113) Photo 3 of 4 3705 South 48th Street Lincoln, Lancaster County, NE

View from the north showing the north facade E. Zimmer, photog., Mar. 1986 Lincoln Planning Dept., 8603/10:10a