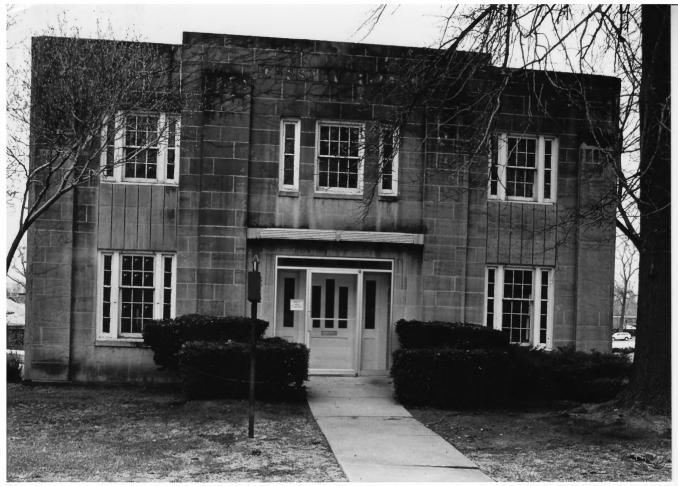

Christian Record Building (LC13:F3-113) Photo 2 of 4 3705 South 48th Street Lincoln, Lancaster County, NE

View from the east showing the principal facade E. Zimmer, photog., Mar. 1986 Lincoln Planning Dept., 8603/10:0