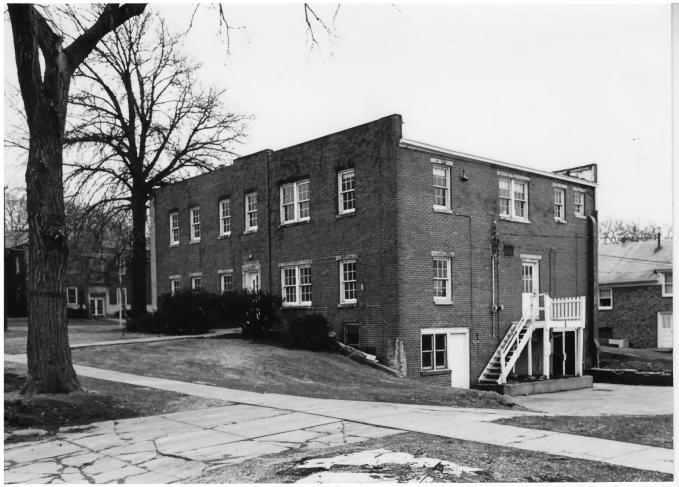

Christian Record Building (LC13:F3-113) Photo 4 of 4 3705 South 48th Street Lincoln, Lancaster County, NE

View from the northwest showing north and west facades. E. Zimmer, photog., Mar. 1986 Lincoln Planning Dept., 8603/10:12a