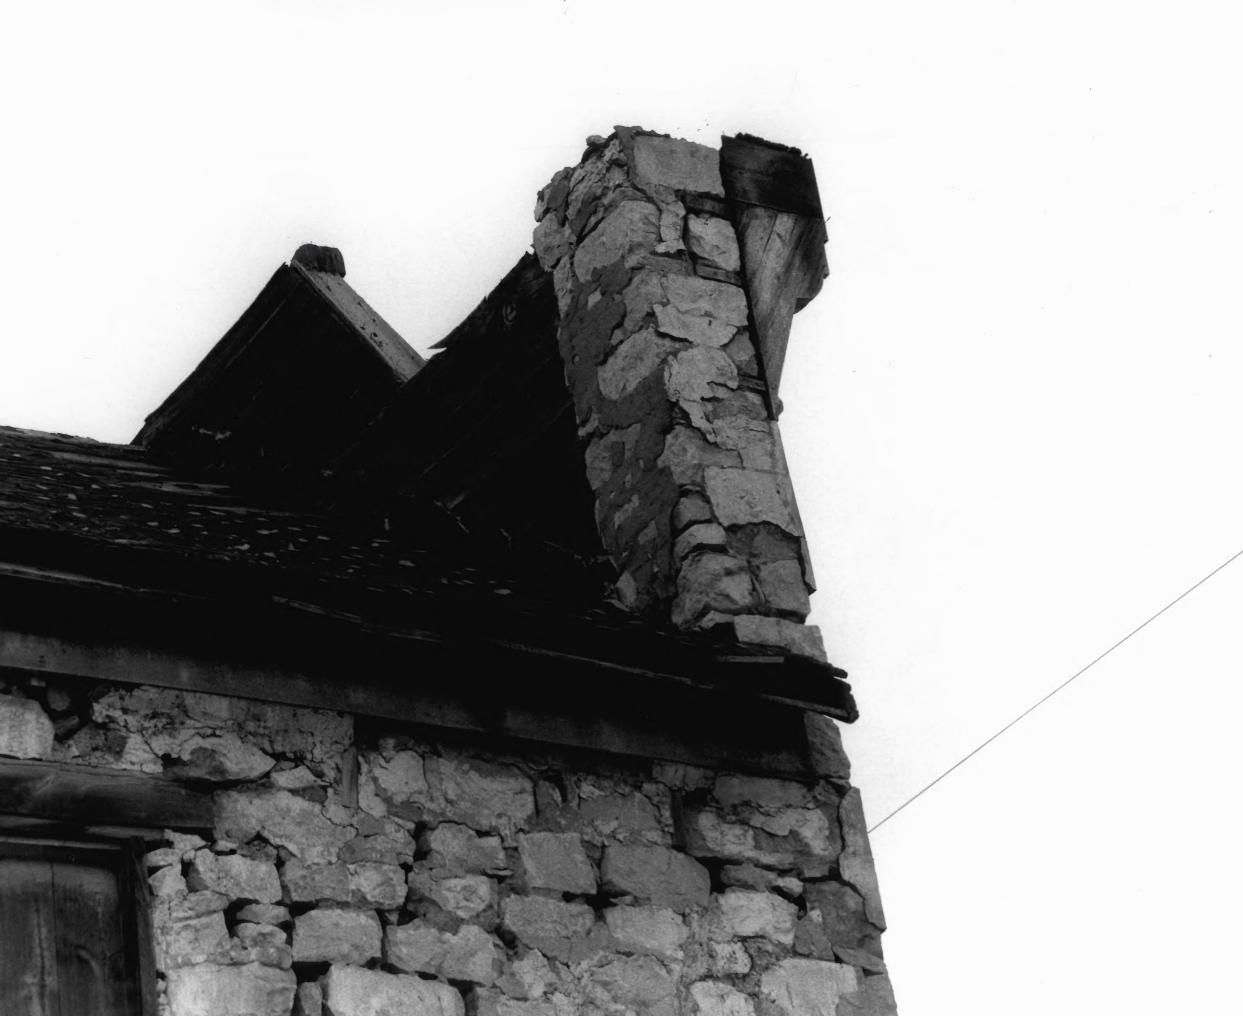

1 of 4Glennwood Mercantile Store Glenwood, Sevier County, Utah Photographer: Robert Hugie January 1980 Negative filed at Utah State Historical Society looking northwest Glenwood Cooperative Stare MAR 2 6 1980