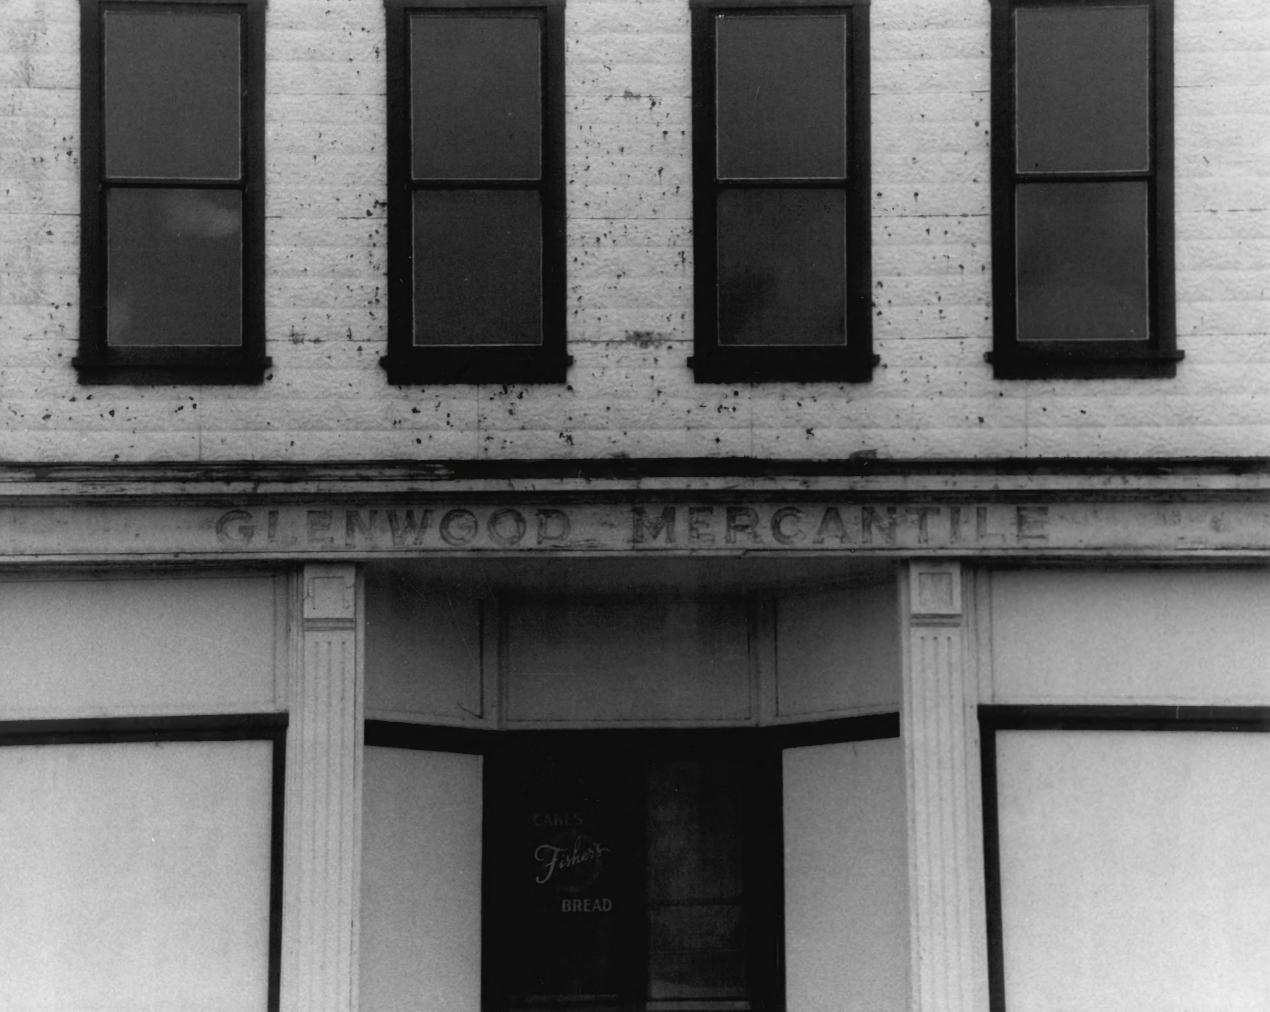

APR 29 1980

Glenwood Mercantile Store 4 of 4 Glenwood, Sevier Co, Utah Photographer: Robert Hugie January 1980 Negative filed at Utah State Historical Society Clenwood Cooperative Strere Looking south MAR 2 6 1980

APR 29 1980