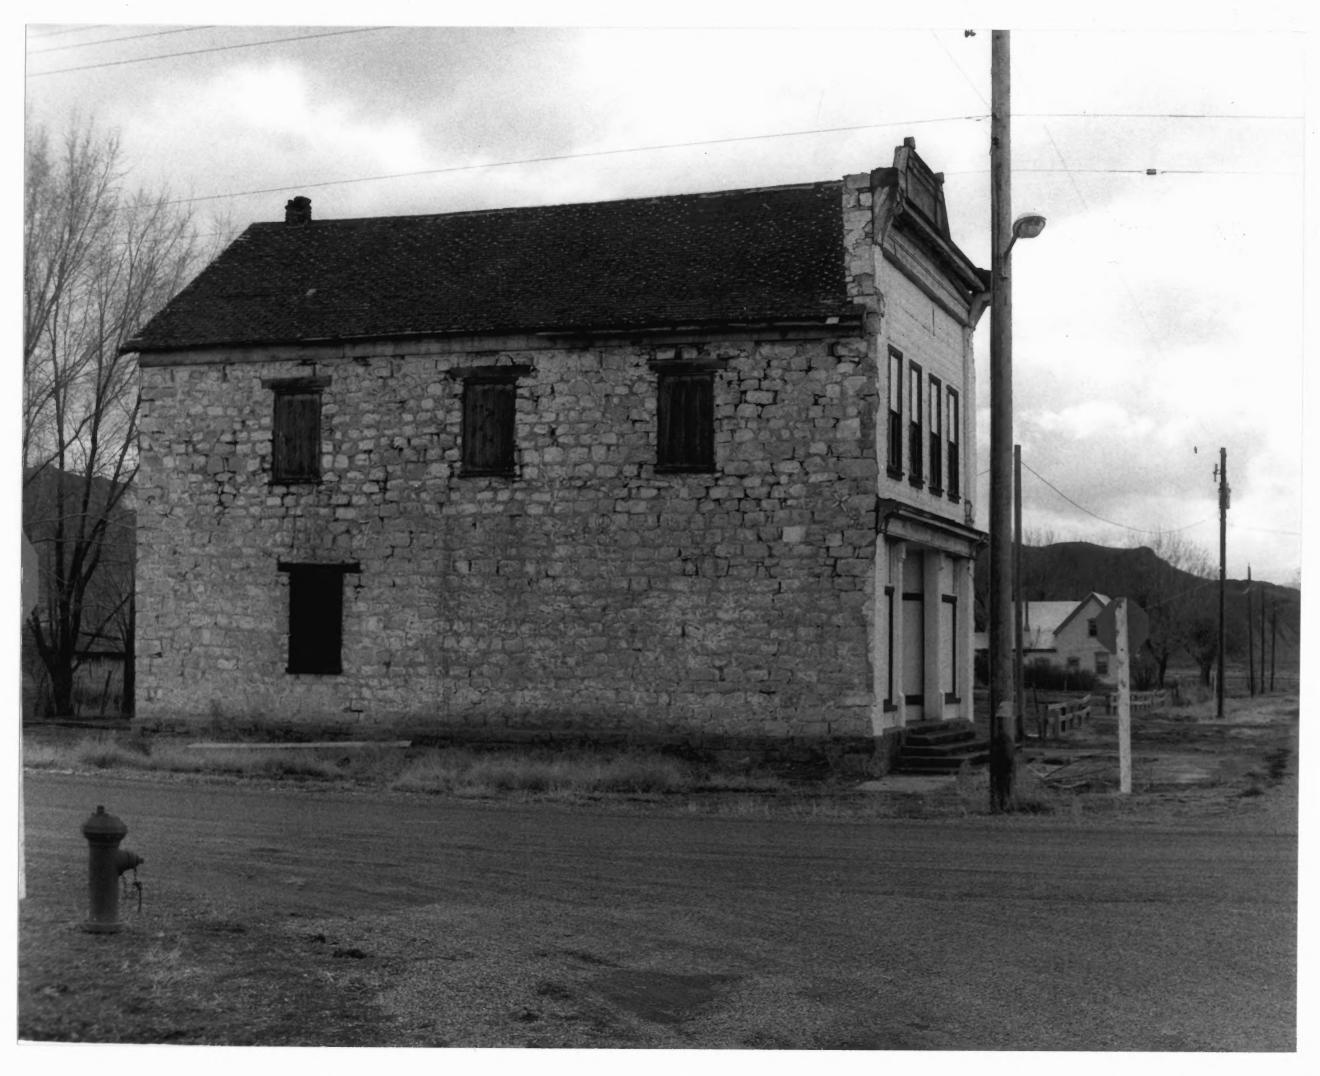

APR 29 1980

Glenwood Mercantile Store 2 of 4Glenwood, Sevier County, Utah Photographer: Robert Hugie January 1980 Negative filed at Utah State Historical Society Looking West Glenwood Cooperative Store MAR 2 6 1980 APR 29 Iger