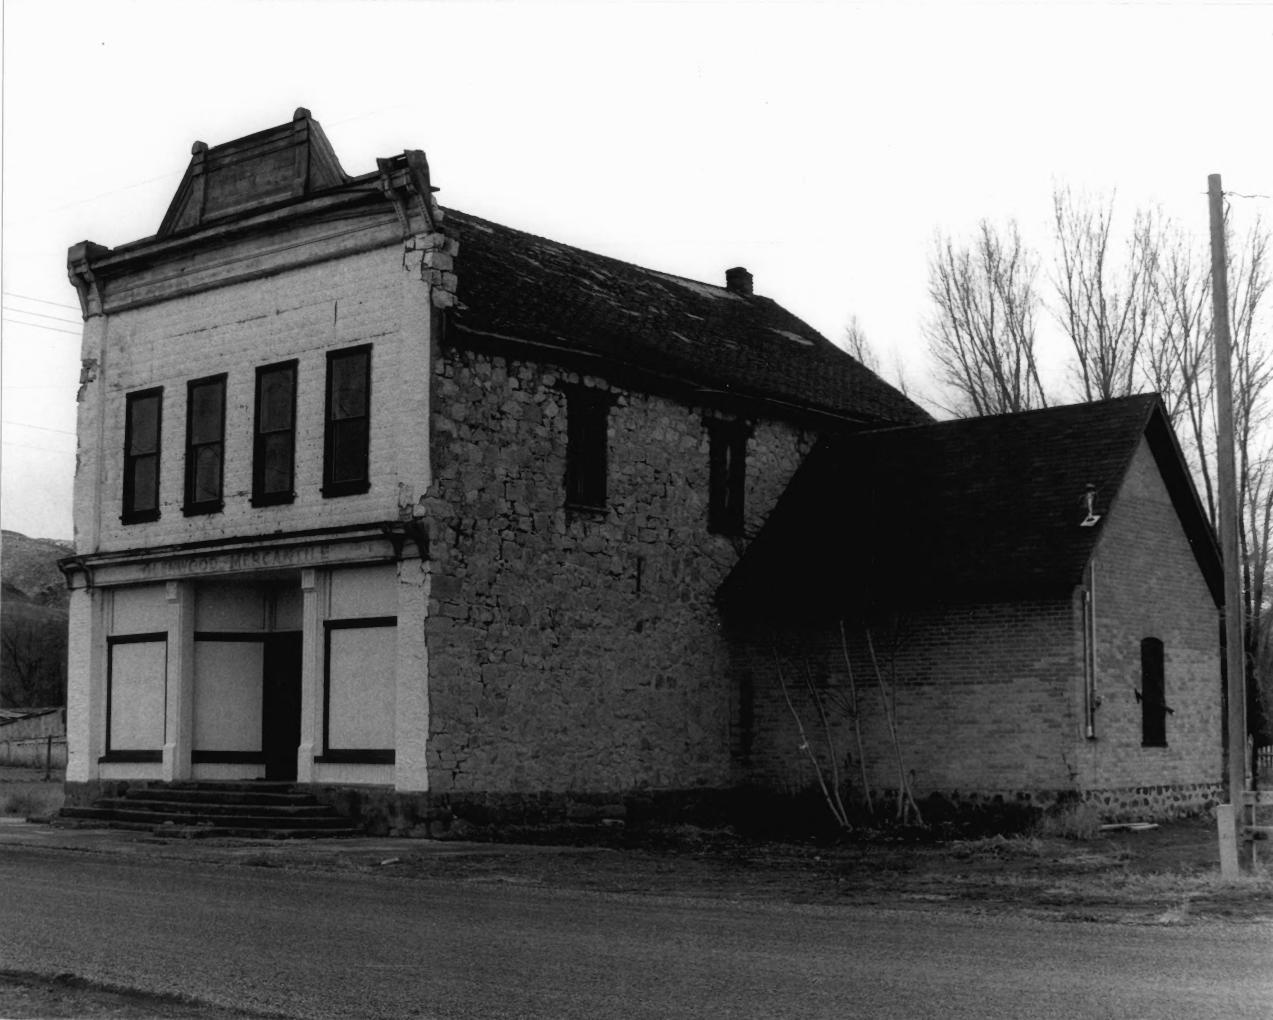

Glenwood Mercantile Store 3 of 4Glenwood, Sevier County, Utah Photographer: Robert Hugie January 1980 Negative filed at Utah State Historical Society Looking southeast Glenwood Cooperative Store MAR 2 6 1980