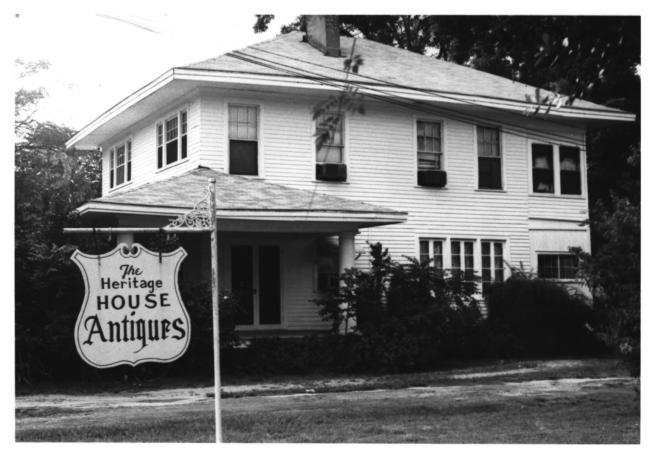

# U - 12 Common Street Historic Common Street Mobile, Alabama Nordine House 1945 facade from east side FEB 4 1982

Common St. looking west John Klotz 9/79 neg. Mobile Historic Development Commission JAN 5 - 1982