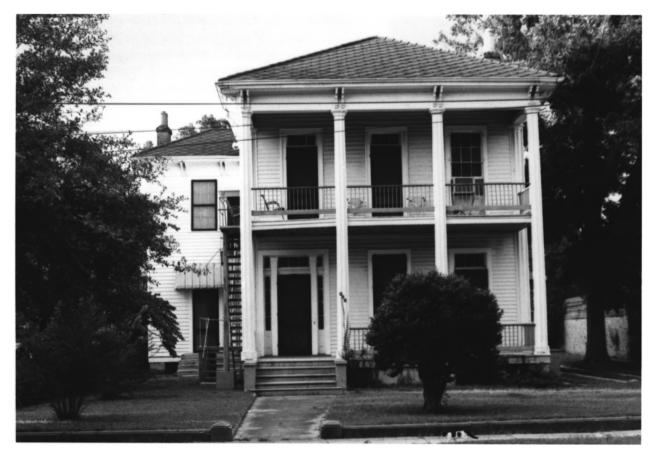

#K - 1000 Dauphin St. Historic Common Street Mobile, Alabama Aldrich-Grubbs House 1854 FEB 4 1982

facade from s.s. Dauphin looking north JAN 5 - 1982 John Klotz 9/79 neg. Mobile Historic Development Commission