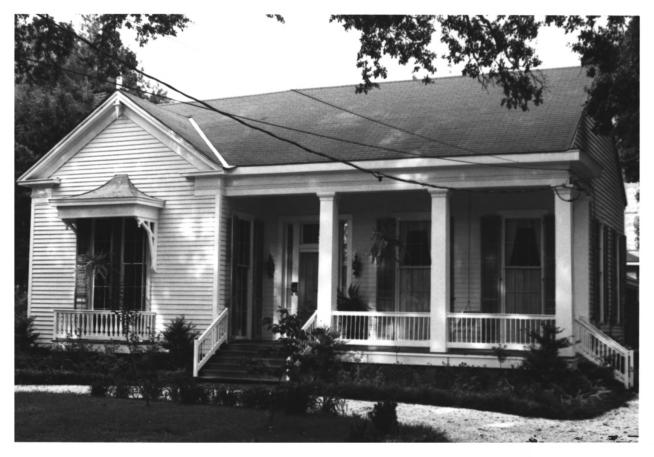

#K - 1000 Dauphin St. Historic Common Street Mobile, Alabama Aldrich-Grubbs House 1854 FEB 4 1982

facade from s.s. Dauphin looking north JAN 5 - 1982 John Klotz 9/79 neg. Mobile Historic Development Commission

#M - 1002 Dauphin St. Historic Common Street Mobile, Alabama Nettles-Hartmann House 1915 FEB 4 1982

facade from n.s. Dauphin looking west JAN 5 - 1982 John Klotz 9/79 neg. Mobile Historic Development Commission