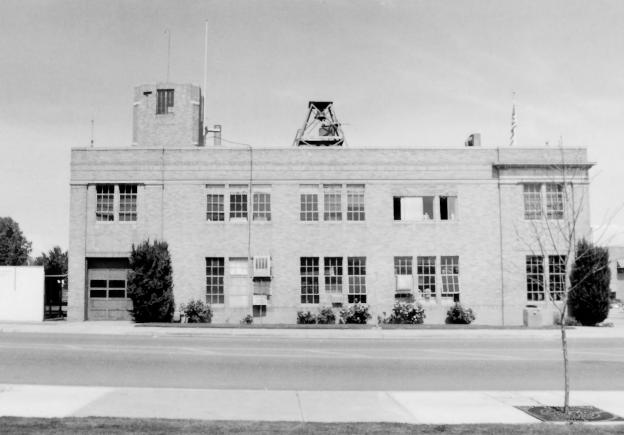

WENATCHEE FIRE STATION #1 136 S. CHEVAN WENATCHEE WA MAY ZOOY " SOUTH ELEVATION" 6 or 15

> Wenatchee Fire Station No. 1 136 S. Chelan Wenatchee, Washington South Elevation, May 2004

WENATCHEE FIRE STATION #1 13G S. CHELAN C WENATCHEE, WA