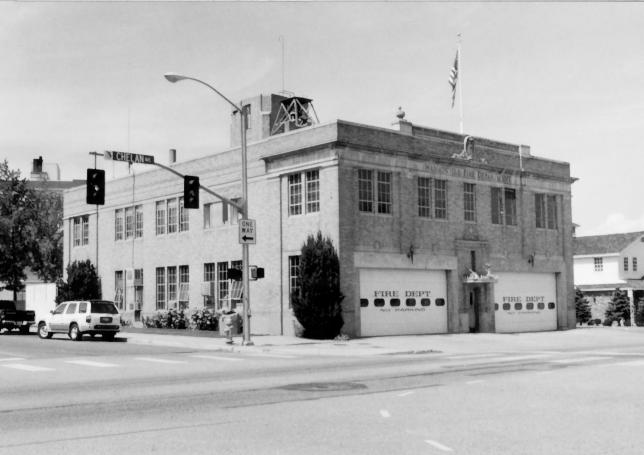

"MAIN ENTRY DETAIL

40015 Wenatchee Fire Station No. 1

WENATHEE FIRE STATION #1 136 S. CHELAN WEVATCHEE, WA MAY ZOON "SE ELEVATION" 5 OF15

> Wenatchee Fire Station No. 1 136 S. Chelan Wenatchee, Washington SE Elevation, Doors Closed, May, 2004