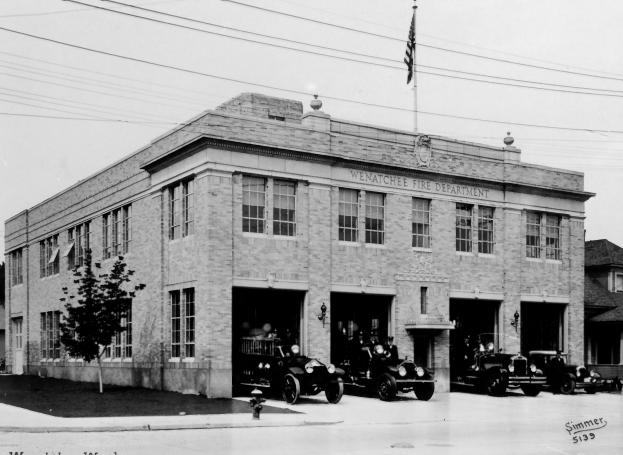

> " anca 1929 15 OF 15

Wenatchee Fire Station No. 1 136 S. Chelan Wenatchee, Washington SE Elevation, With Fire Engines, circa 1929