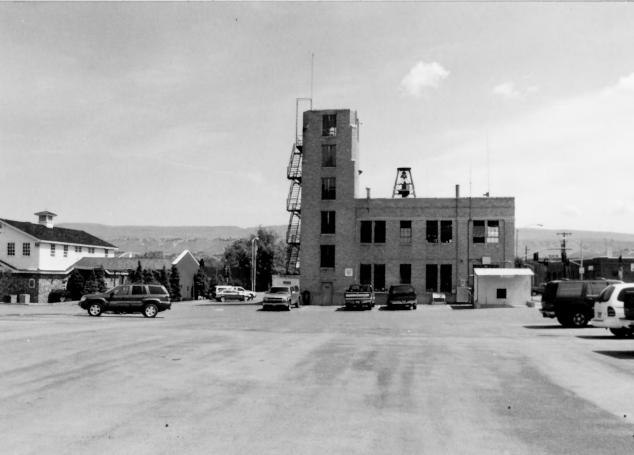

80015

Wenatchee Fire Station No. 1 Wenatchee, Washington West Elevation w/parking lot, May 2004

WENATCHEE FINE STATEM #1

13C S. CHELAN

WENATCHEE WA

MAY ZOOY

"NOATH ELEVATION"

9 OF 15