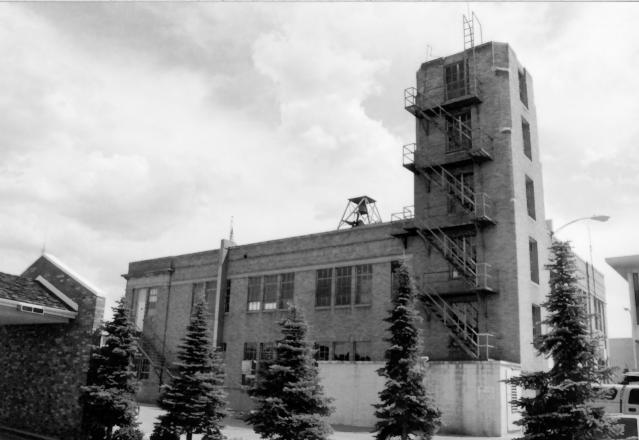

"MAIN ENTRY DETAIL

40015 Wenatchee Fire Station No. 1

WENATHEE FIRE STATION #1 136 S. CHELAN WEVATCHEE, WA MAY ZOON "SE ELEVATION" 5 OF15

> Wenatchee Fire Station No. 1 136 S. Chelan Wenatchee, Washington SE Elevation, Doors Closed, May, 2004

WENATCHEE FIRE STATION #1 136 S. CHEVAN WENATCHEE WA MAY ZOOY " SOUTH ELEVATION" 6 or 15

> Wenatchee Fire Station No. 1 136 S. Chelan Wenatchee, Washington South Elevation, May 2004

WENATCHEE FIRE STATION #1 13G S. CHELAN C WENATCHEE, WA