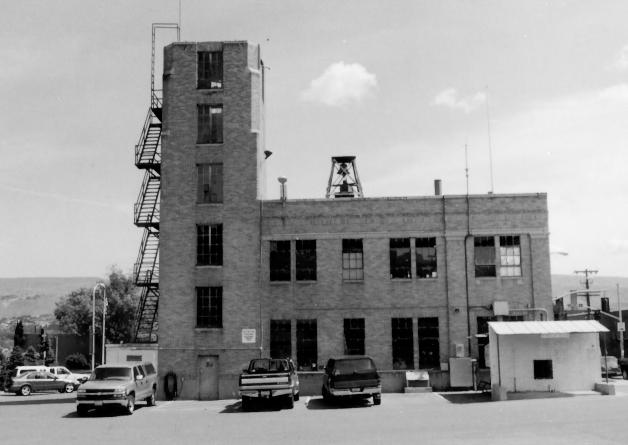

Why south

"WELT ELEVATION"

7 of 15

Wenatchee Fire Station No. 1 136 S. Chelan Wenatchee, Washington West Elevation, May 2004

WENATCHEE FINE STATION #1 13G S. CHEGAN

136 S. Chelan

WENATCHEE, WA

MAY ZODY "WELT ELEVATION"