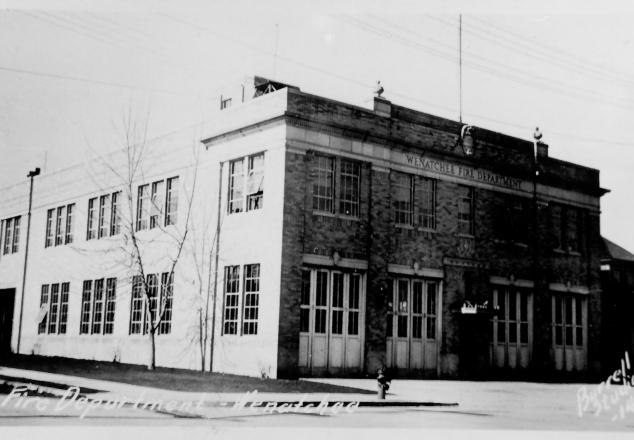

WENATCHEC FINE STATION #1

136 S. CHELAN

WENATCHEE, WA

MAY ZODY

" CIRCA 1929" \*

14 OF 15

Wenatchee Fire Station No. 1 136 S. Chelan Wenatchee, Washington SE Elevation, Doors Closed, circa 1929

STATION #1 WENATCHEE FINE 136 S. CHELAN WENATCHEE, WA MAY ZOOY