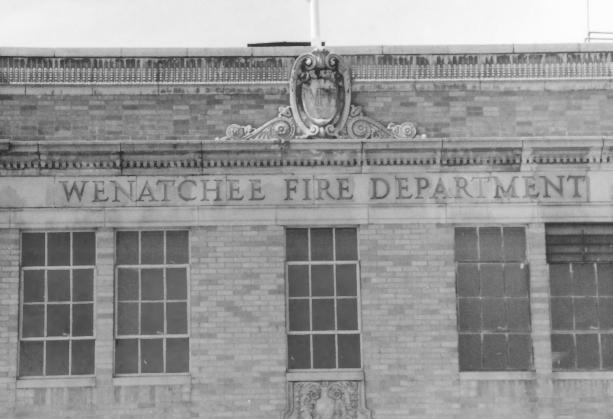

"MAIN FACADIE PANAPET"
30F15

Wenatchee Fire Station No. 1 136 S. Chelan Wenatchee, Washington E Elevation (Front of building), Detail 2, Photo taken, May, 2004

WENATCHEE FIRE STATION #1 13G 5. CHAN WENATCHEE UA MAY ZOOY