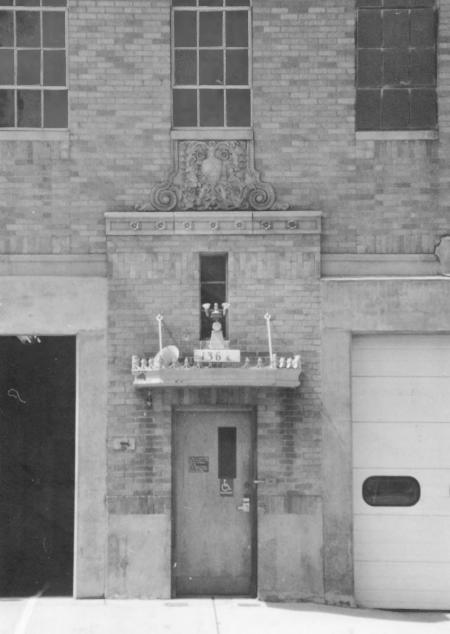

"MAIN ENTRY DETAIL

40015 Wenatchee Fire Station No. 1

WENATHEE FIRE STATION #1 136 S. CHELAN WEVATCHEE, WA MAY ZOON "SE ELEVATION" 5 OF15

> Wenatchee Fire Station No. 1 136 S. Chelan Wenatchee, Washington SE Elevation, Doors Closed, May, 2004