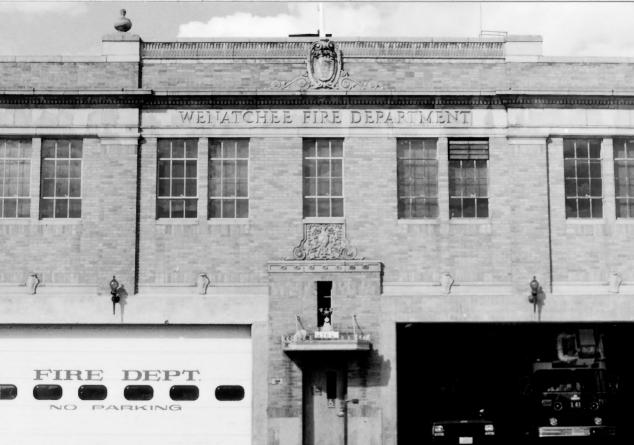

"MAIN FACADE "
2 OSFIS

Wenatchee Fire Station No. 1 136 S. Chelan Wenatchee, Washington E Elevation (Front of building), Detail, Photo taken, May, 2004

WENATCHEE FIRE STATION #1 136 S. CHELAN WENATCHEE, WA MAY 2004