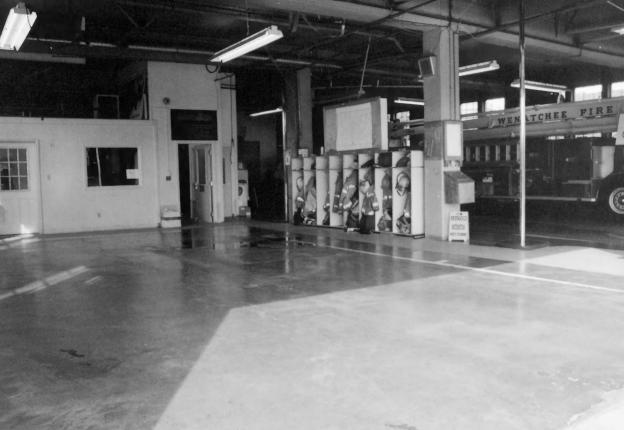

Wenatchee Fire Station No. 1 136 S. Chelan Wenatchee, Washington North Elevation, May 2004

WENATCHEE FIRE STATION #1

13G S. CHECAN

WENATCHEE, WA

MAY ZONY

"INTERIOR (ST FROM BAYS"

10 OF 15

Wenatchee Fire Station No. 1 136 S. Chelan Wenatchee, Washington Interior, first floor, engine bays and offices May, 2004