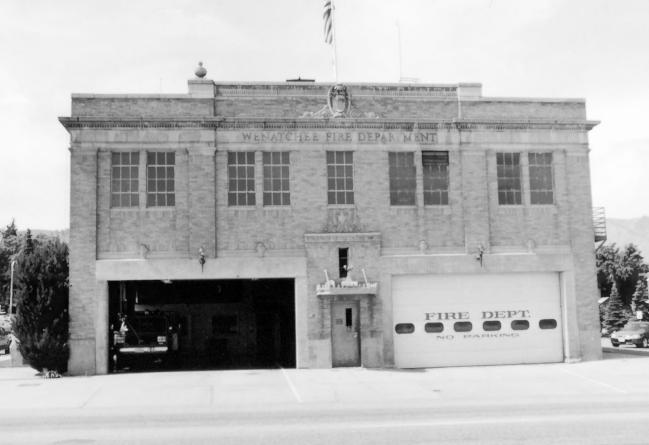

WENDTHEE FINE STATION #1

MAIN FALADE"

WENARHER, WA

Wenatchee Fire Station No. 1 136 S. Chelan Wenatchee, Washington E Elevation (Front of building), doors closed, Photo taken, May, 2004

WENATCHEE FINE STATION #1 13G S. CHELAN WENATCHEE, WA MAY 2004