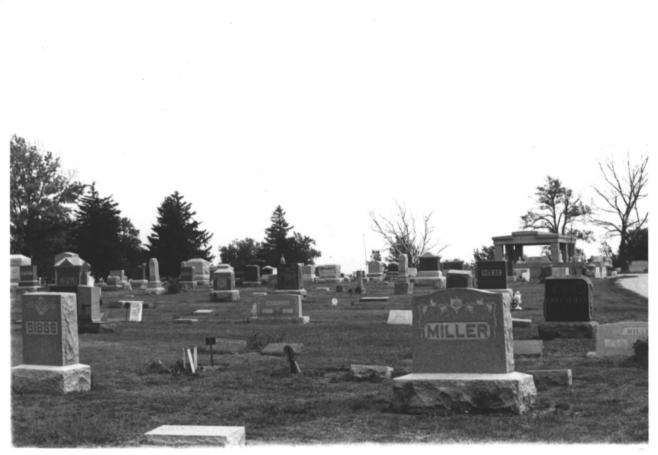

Davis Memorial Brown Co. Hiawatha, Kansas Cornelia Wyma Aug. 23, 1976 Kansas State Historical Society View of Mt. Hope Cemetery from the west, Davis Memorial to the right.

NOAUG 29 1977 DEC 9 1976

Brown Cn Davis Memorial Hiawatha, Kansas Cornelia Wyma Aug. 23, 1976 Kansas State Historical Society View of Davis Memorial from the south