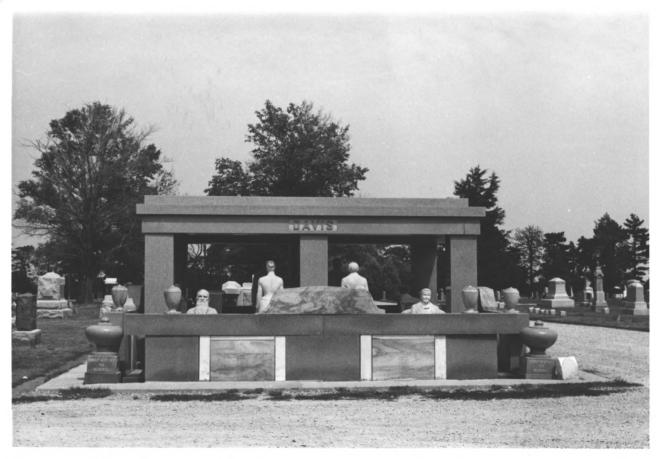

Davis Memorial Brown Co. Hiawatha, Kansas Cornelia Wyma Aug. 23, 1976 Kansas State Historical Society View of Mt. Hope Cemetery from the west, Davis Memorial to the right.

NOAUG 29 1977 DEC 9 1976

Brown Cn Davis Memorial Hiawatha, Kansas Cornelia Wyma Aug. 23, 1976 Kansas State Historical Society View of Davis Memorial from the south