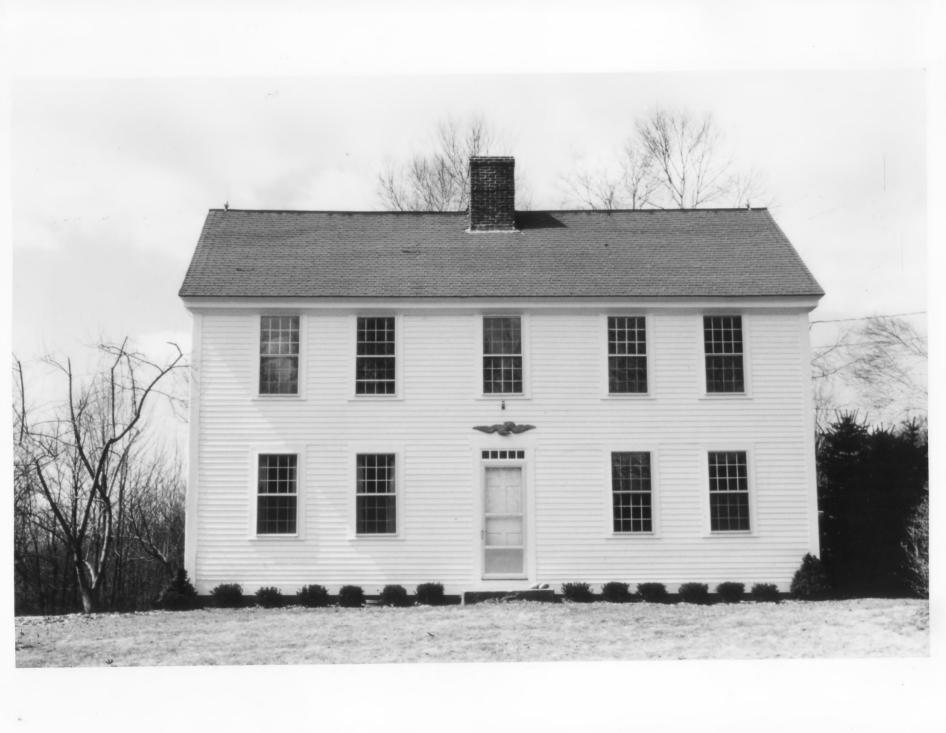

| Historic Name:        | Mason-Watkins House                                       |
|-----------------------|-----------------------------------------------------------|
| Common Name:          | same                                                      |
| NR District:          | N/A                                                       |
| Address:              | RD 2 Box 316 (Corner of Mine Ledge and Old Walpole Roads) |
| City/Town/State:      | Surry, NH                                                 |
| Photographer:         | Linda Deutch                                              |
| Negative with:        | Photographer                                              |
| Description:          | Front View                                                |
|                       |                                                           |
|                       | JAN 2 8 1982                                              |
| Photographer facing N | NEESESSWWNW Photo Date: May 1, 1980 Photo Number 1 of 4   |