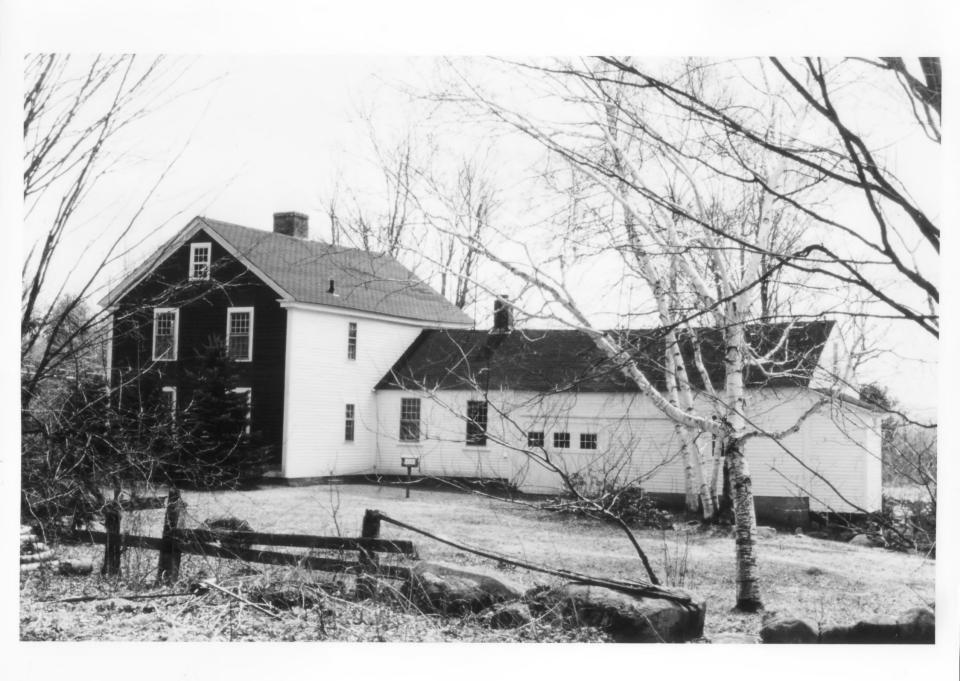

Photographer facing N NE E SE S SW W NW Photo Date:

| Historic Name:<br>Common Name:<br>NR District:<br>Address:<br>City/Town/State:<br>Photographer: | Mason-Watkins House<br>same<br>N/A<br>RD Box 316 (Corner of Mine Ledge and Old Walpole Roads)<br>Surry, NH<br>Linda Deutch |             |
|-------------------------------------------------------------------------------------------------|----------------------------------------------------------------------------------------------------------------------------|-------------|
| Negative with:                                                                                  | Photographer                                                                                                               |             |
| Description:                                                                                    | Side View                                                                                                                  | JAN 28 1982 |
|                                                                                                 | Max 1 1980 Photo Number 4                                                                                                  | of 4        |

Photographer facing N NE E SE S SW W NW Photo Date: May 1, 1980 Photo Number

nber 4 of 4