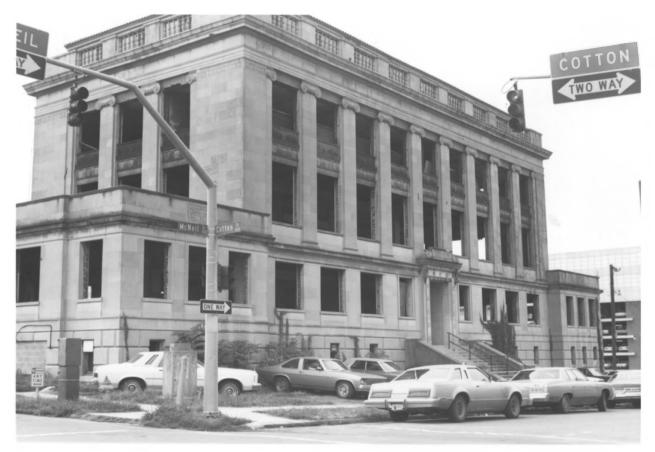

Shreveport Municipal Building Shreveport, Louisiana, Caddo Parish Photographer: Jackie T. Fair Neg. at:228 Spring St., Shreveport, La. Date taken: Jan. 1982 Northwest - front & side facade Photo # 1

Shreveport, Louisiana, Caddo Parish Photographer: Jackie T. Fair Neg. at:228 Spring St., Shreveport, La. Date taken: Jan. 1982 South southeast - front & side facade