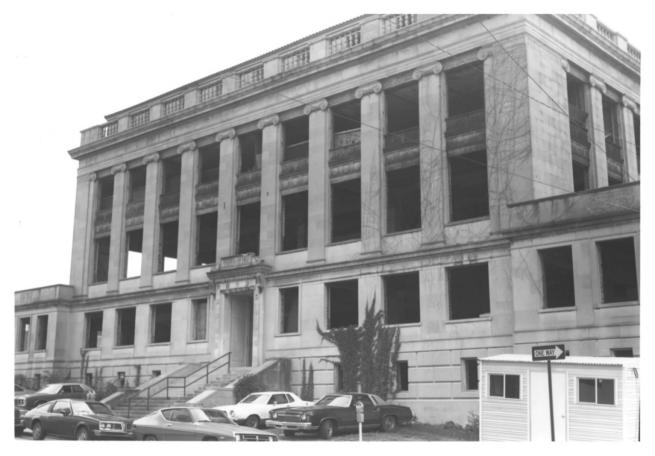

Shreveport Municipal Building

Photo # 2

Shreveport Municipal Building Shreveport, Louisiana, Caddo Parish Photographer: Jackie T. Fair Neg. at:228 Spring St., Shreveport, La.

Southeast - rear & side facade