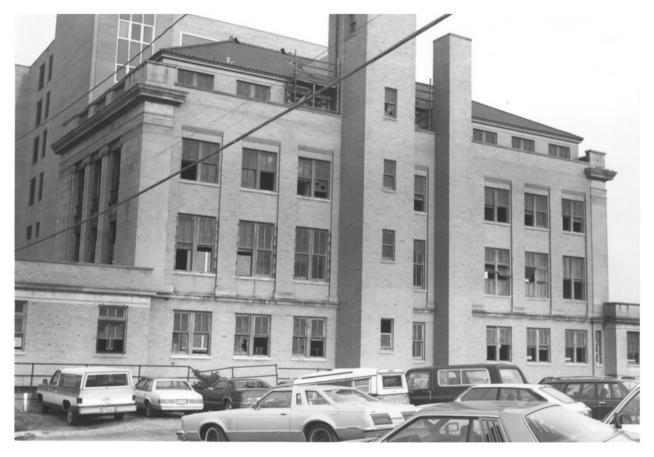

Photo # 3

Shreveport Municipal Building Shreveport, Louisiana, Caddo Parish Photographer: Jackie T. Fair Neg. at:228 Spring St., Shreveport, La.

Date taken: Jan. 1982

North north - rear & side facade Photo # 4 west