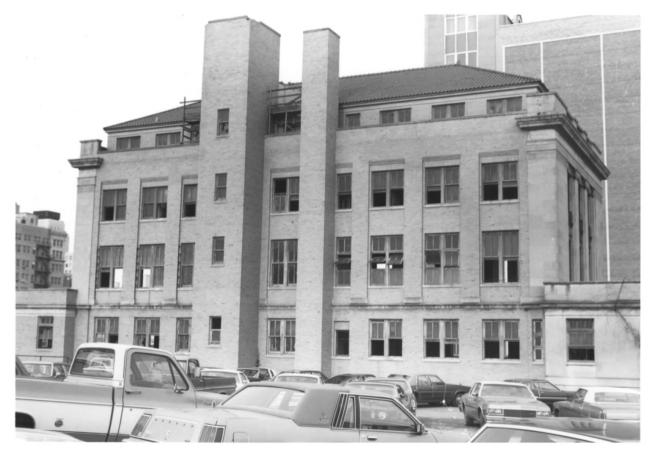

Shreveport, Louisiana, Caddo Parish Photographer: Jackie T. Fair Neg. at: 228 Spring St., Shreveport, La. Date taken: Jan. 1982

Interior - staircase

Photo # 5

Shreveport Municipal Building

Shrevevport Municipal Building Shrevevport, Louisiana, Caddo Parish Photographer: Jackie T. Fair Neg. at:228 Spring St., Shrevevport, La. Date taken: Jan. 1982 Interior -