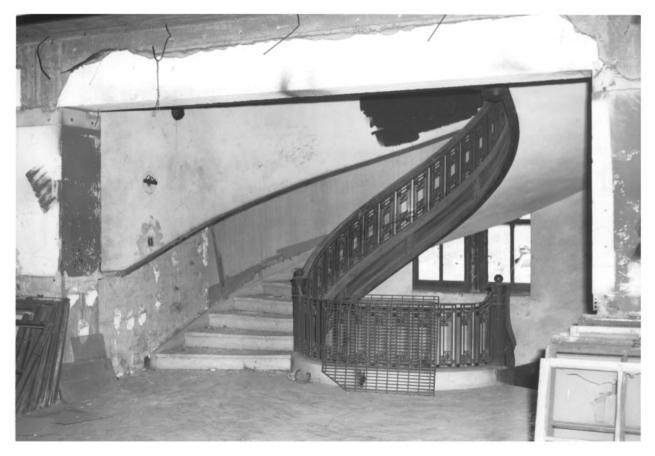

Shreveport, Louisiana, Caddo Parish Photographer: Jackie T. Fair Neg. at: 228 Spring St., Shreveport, La. Date taken: Jan. 1982

Interior - staircase

Photo # 5

Shreveport Municipal Building

Shrevevport Municipal Building Shrevevport, Louisiana, Caddo Parish Photographer: Jackie T. Fair Neg. at:228 Spring St., Shrevevport, La. Date taken: Jan. 1982 Interior -