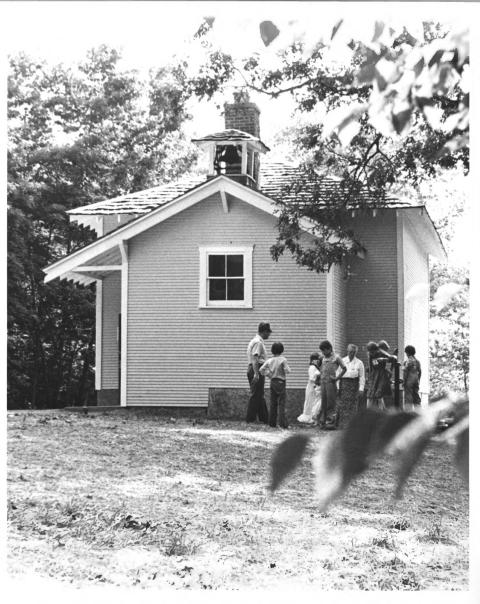

## 1.15 Honey Creek School APR 1 0 1978 Monroe County, Indiana Monroe County Community School Corporation 1976 315 North Drive, Bloomington West exterior with entrance to the right SEP 2 4 1978 1075