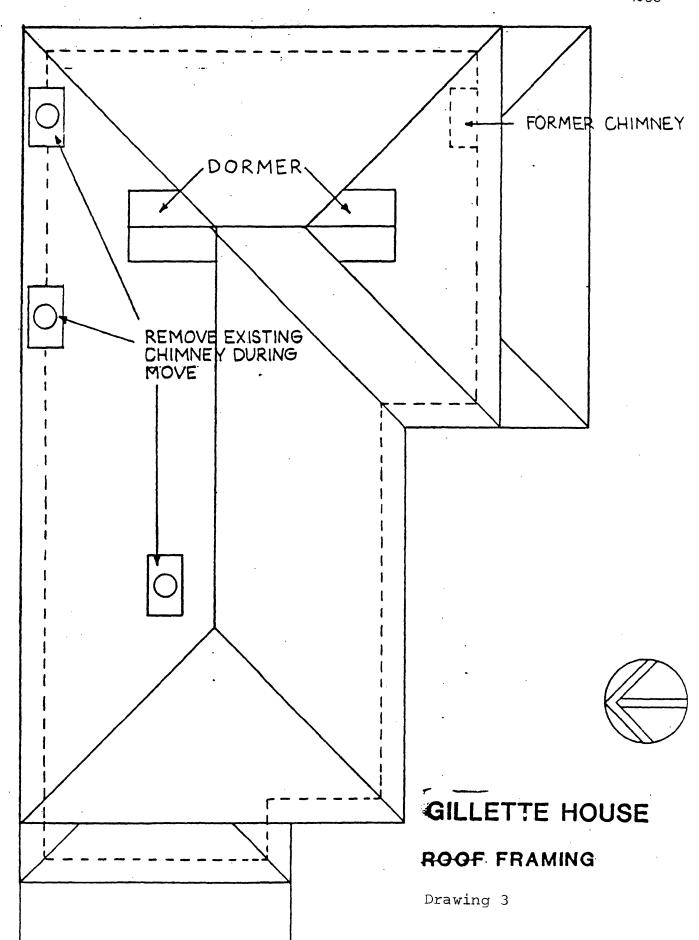

archeologist has been asked to outline an archeological program needed in the light of these plans Such program will be followed.



Drawing 1







(3)

Photo key

DEC 1 5 1989

## National Register of Historic Places Continuation Sheet

Francis Gillette House Bloomfield, CT

Section number Move Page 3

#### Photographs

Photographs were taken by David F. Ransom, September 1989.

#### Captions:

- 1. South (front) elevation, view northwest
- 2. West and south elevations, view northeast
- 3. North and west elevations, view southeast
- 4. East and north elevations, view southwest
- 5. New site, view southwest
- 6. New site, view southeast
- 7. Typical neighboring house, view northwest

Prepared by:

David F. Ransom 33 Sunrise Hill Dr. West Hartford, CT 06107 October 14, 1989 203 521-2518





TYPICAL EXTERIOR WALL SECTION

## 8/19/91

### National Register of Historic Places Continuation Sheet

| Section number           | Page             |                    |
|--------------------------|------------------|--------------------|
| Gillette, Francis, House | Hartford County, | CONNECTICUT        |
| ADDITIONAL DOCUMENTATION |                  | Beth Suge- 9/30/91 |

## National Register of Historic Places Continuation Sheet

Francis Gillette House Bloomfield, CT

Section number Amend. Page 1

2. LOCATION;

545 Bloomfield Avenue
Bloomfield
Connecticut CT Hartford County 003

06002

3. CLASSIFICATION:

Ownership - private

Present use - DOMESTIC/institutional housing

4. OWNER OF PROPERTY:

Connecticut General Life Insurance Company Hartford, CT 06512

7. DESCRIPTION:

In the