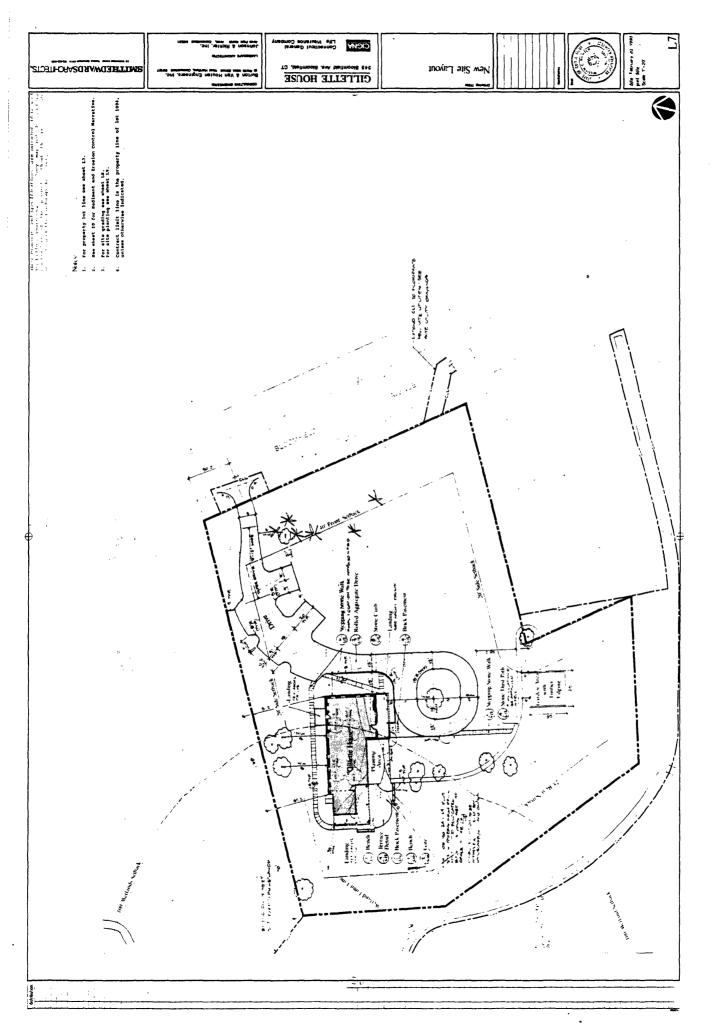

e Interior**National Park Service

## National Register of Historic Places Continuation Sheet

Francis Gillette House Bloomfield, CT

Section number Amend. Page 3

All photographs taken by David F. Ransom, Photograph 1, summer, 1989, others July 1990.

Negatives on file with David F. Ransom., 33 Sunrise Hill Dr., West Hartford, CT 06117.

Photograph 1 Move in progress View north

Photograph 2 View northwest

Photograph 3 View southwest

Photograph 4 View northeast

Photograph 5 Front door View south

Photograph 6 Living room View north

Photograph 7
Dining room
View southwest

Photograph 8 Pantry View east

Photograph 9 Second floor View southeast

Photograph 10 Second-floor hall View southeast Photograph 11 Northeast bedroom View northeast

Photograph 12 Southeast bedroom View southeast