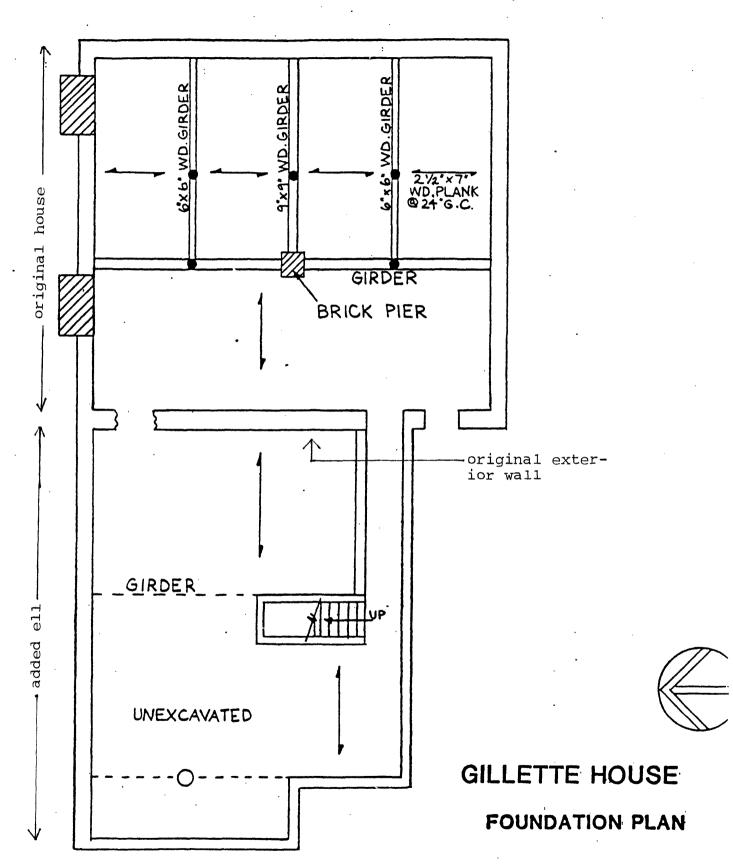

porch will be disassembled, the parts numbered and reassembled. The concrete floor of the front porch will not be moved. The concrete terrace on the north elevation will not be moved. The relationship of the belt-course water table to grade will be approximately reproduced. The stone and stucco wall surfaces below the water table will be continued.

#### Acheological Considerations

In the course of moving the house a trench will be excavated around it to allow insertion of beams underneath the framework. A ramp will be dug to the west, up which the house will be drawn. The procedure will be reversed at destination. The Connecticut Historical Commission staff archeologist has been asked to outline an archeological program needed in the light of these plans Such program will be followed.



Drawing 1







(3)

Photo key

DEC 1 5 1989

## National Register of Historic Places Continuation Sheet

Francis Gillette House Bloomfield, CT

Section number Move Page 3

#### Photographs

Photographs were taken by David F. Ransom, September 1989.

#### Captions:

- 1. South (front) elevation, view northwest
- 2. West and south elevations, view northeast
- 3. North and west elevations, view southeast
- 4. East and north elevations, view southwest
- 5. New site, view southwest
- 6. New site, view southeast
- 7. Typical neighboring house, view northwest

Prepared by:

David F. Ransom 33 Sunrise Hill Dr. West Hartford, CT 06107 October 14, 1989 203 521-2518





TYPICAL EXTERIOR WALL SECTION

## 8/19/91

### National Register of Historic Places Continuation Sheet

| Section number