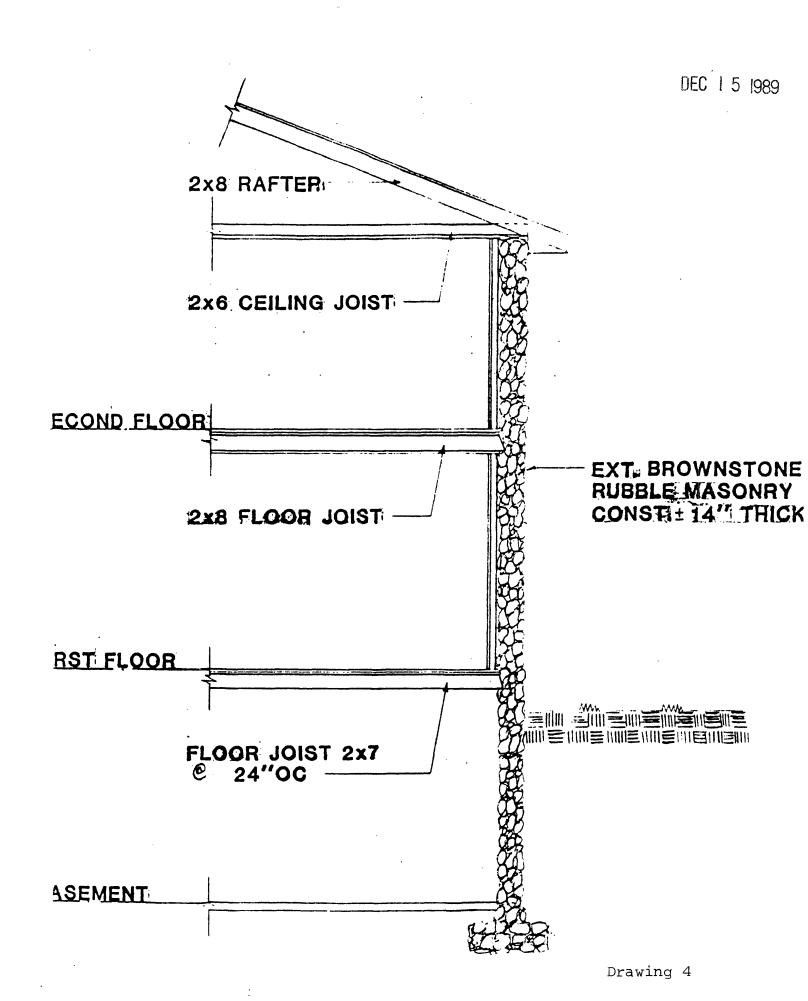

cheologist has been asked to outline an archeological program needed in the light of these plans Such program will be followed.



Drawing 1







(3)

Photo key

DEC 1 5 1989

## National Register of Historic Places Continuation Sheet

Francis Gillette House Bloomfield, CT

Section number Move Page 3

#### Photographs

Photographs were taken by David F. Ransom, September 1989.

#### Captions:

- 1. South (front) elevation, view northwest
- 2. West and south elevations, view northeast
- 3. North and west elevations, view southeast
- 4. East and north elevations, view southwest
- 5. New site, view southwest
- 6. New site, view southeast
- 7. Typical neighboring house, view northwest

Prepared by:

David F. Ransom 33 Sunrise Hill Dr. West Hartford, CT 06107 October 14, 1989 203 521-2518





TYPICAL EXTERIOR WALL SECTION

## 8/19/91

### National Register of Historic Places Continuation Sheet

| Section number           | Page             |                    |
|--------------------------|------------------|--------------------|
| Gillette, Francis, House | Hartford County, | CONNECTICUT        |
| ADDITIONAL DOCUMENTATION |                  | Beth Suge- 9/30/91 |

## National Register of Historic Places Continuation Sheet

Francis Gillette House Bloomfield, CT

Section number Amend. Page 1

2. LOCATION;

545 Bloomfield Avenue
Bloomfield
Connecticut CT Hartford County 003

06002

3. CLASSIFICATION:

Ownership - private

Present use - DOMESTIC/institutional housing

4. OWNER OF PROPERTY:

Connecticut General Life Insurance Company Hartford, CT 06512

7. DESCRIPTION:

In the p