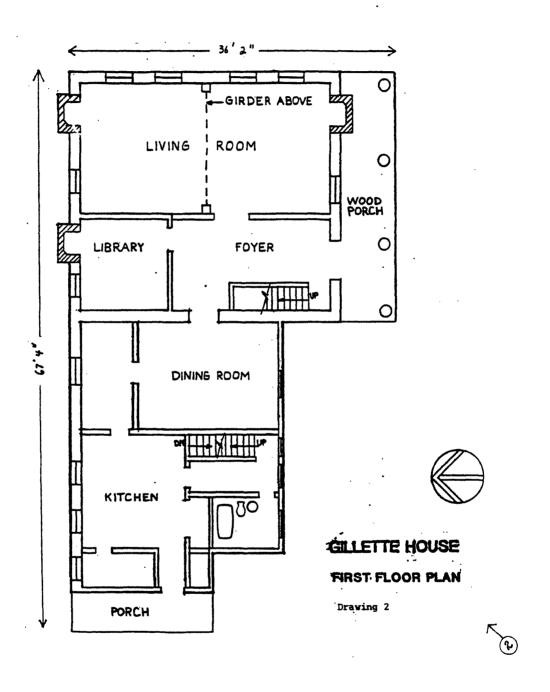

sassembled, the parts numbered and reassembled. The concrete floor of the front porch will not be moved. The concrete terrace on the north elevation will not be moved. The relationship of the belt-course water table to grade will be approximately reproduced. The stone and stucco wall surfaces below the water table will be continued.

#### Acheological Considerations

In the course of moving the house a trench will be excavated around it to allow insertion of beams underneath the framework. A ramp will be dug to the west, up which the house will be drawn. The procedure will be reversed at destination. The Connecticut Historical Commission staff archeologist has been asked to outline an archeological program needed in the light of these plans Such program will be followed.



Drawing 1







(3)

Photo key

DEC 1 5 1989

## National Register of Historic Places Continuation Sheet

Francis Gillette House Bloomfield, CT

Section number Move Page 3

#### Photographs

Photographs were taken by David F. Ransom, September 1989.

#### Captions:

- 1. South (front) elevation, view northwest
- 2. West and south elevations, view northeast
- 3. North and west elevations, view southeast
- 4. East and north elevations, view southwest
- 5. New site, view southwest
- 6. New site, view southeast
- 7. Typical neighboring house, view northwest

Prepared by:

David F. Ransom 33 Sunrise Hill Dr. West Hartford, CT 06107 October 14, 1989 203 521-2518





TYPICAL EXTERIOR WALL SECTION

## 8/19/91

### National Register of Historic Places Continuation Sheet

| Section number           | Page