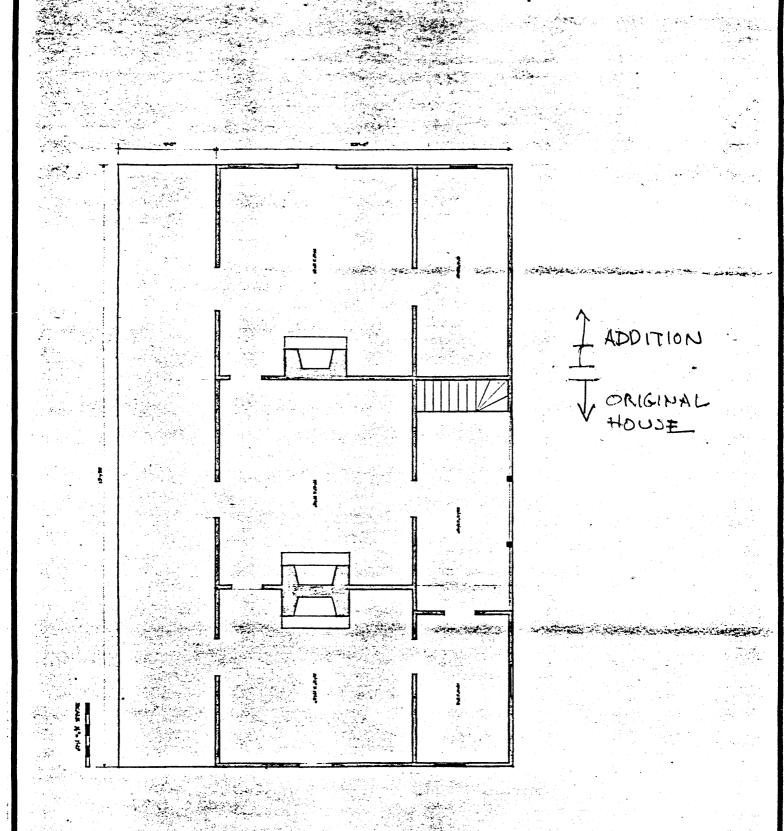

#### Describe the present and original (if known) physical appearance

\_ unexposed

The Latiolais House is a story and a half gable-ended structure measuring 56.5 feet across the front and 34 feet deep. It is the product of two early periods of construction. The first period of construction, c.1790, produced the southern 2/3rds of the present structure and was a complete house of four rooms, as well as a front and rear gallery, and attic space. The plan was the typical Creole type with the two largest rooms to the front, centered around a central fireplace, with two cabinet rooms to the rear on each side of the small rear open gallery. Unusual and telling features related to this particularly early structure visible today are: 1) Oversized ceiling beams with distinctive and rarely found today "bec de corbeau" beaded edges. 2) Louis XVI type Norman "tree" form trusses supporting the roof structure. 3) Oversized floor sills and joists. Other more "normal" features which are present and original in this earlier section are: 1) bousillage wall construction throughout the first floor. 2) chamfered and lamb's tongued colonnettes, batten shutters with strap hinges set on drive pinions.

About 1827, this earlier structure was creatively as well as tastefully enlarged and refurbished with more "up-to-date" woodwork in the then fashionable Federal style. The north side of the structure received an addition containing two rooms and a continuation of the front gallery. The large "new" room to the front contains a large fireplace original to the period of construction to the room. The only other major structural change which occurred at this time was the removal of two walls of the north original cabinet room in the earlier poriton of the dwelling, which enlarged the existing small rear gallery into a larger one and thus it became proportioned to the "new" larger house. This modification of the original section contributed greatly to the remodeling and shows great sensitivity to design and balance used by the remodeling "architect." Several windows of the original two front rooms were sealed up at this period of remodeling.