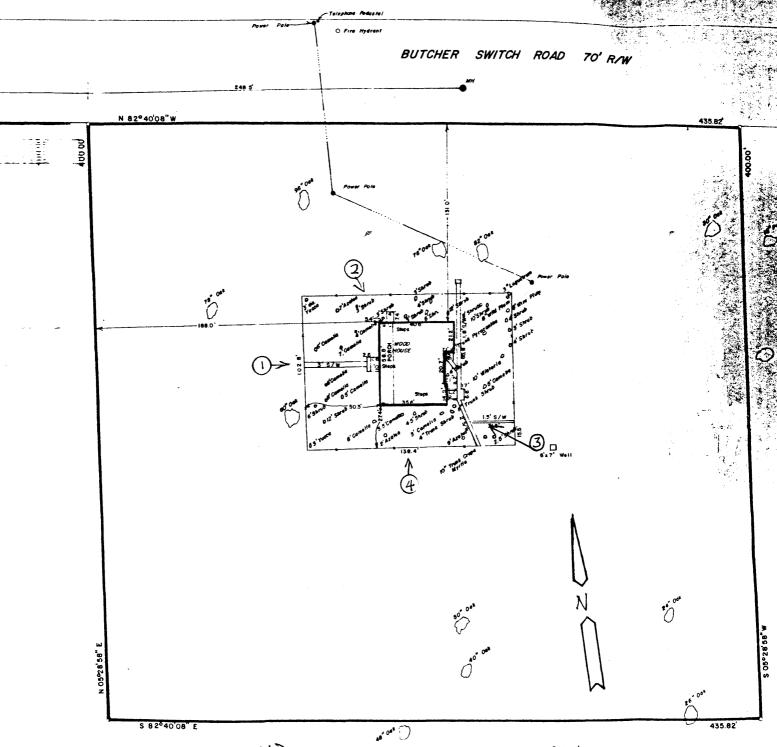

# ALEXANDRE LATIOLAIS HOUSE LAFAYETTE PARISH, LA.

N.B.
Plat Shows configuration of house prior to restoration

BOUNDARY

TOPOGRAPHIC MAP OF SURVEY SHOWING PROPERTY OF

KEYTH CAMPELLE

LATIOLAIS. House ; Lafayette Parish