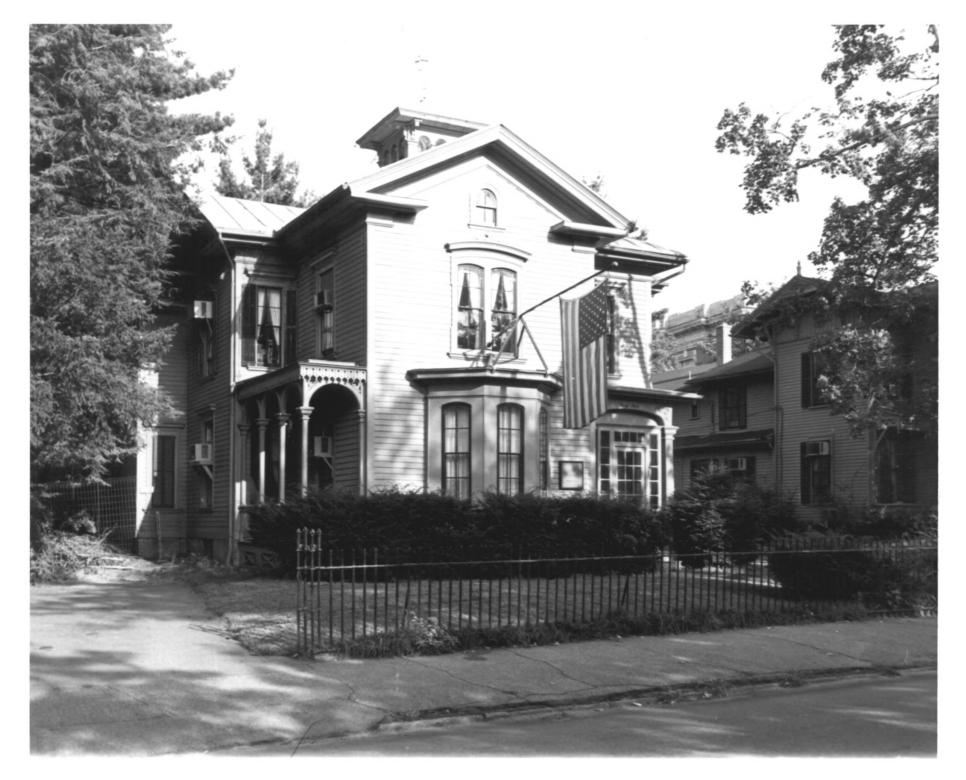

Hobbard, Enoch, House & GRANNISS, GEORGE, HOUSE COUNTY NEW HAVEN COUNTY AB3 Church Street 24 1979 Waterbury, CT Ann Smith, Photo 9/78 Negative: Connecticut Historical Commission

Facade. View southeast

GEORGE, HOUSE & GRANNISS, NEW HAVEN COUNTY ABB and 41 Church Street Waterbury, CT Ann Smith, Photo 9/78 Negative: Connecticut Historical Commission View northeast
JAN 24 1979