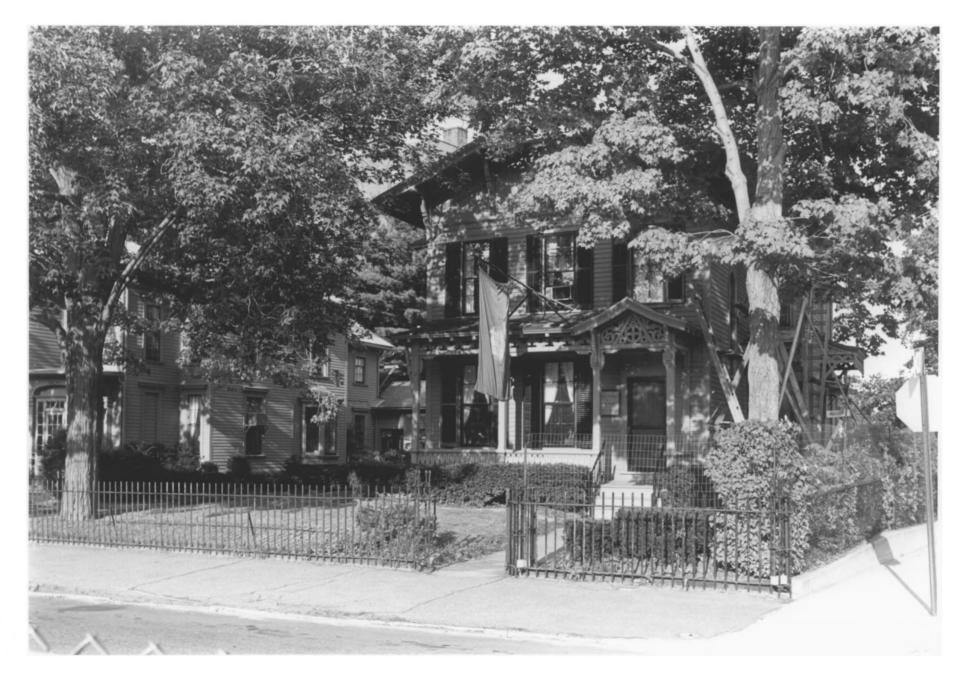

Hibbard, Enoch, Housex GRANN, 55, CEORGE, HOUSE NEW HAVEN COUNTY 41 Church Street Photo No. 7 Waterbury, Ct Ann Smith, Photo 10/78 Negative: Mattatuck Museum Detail: facade. View east APR 9 1979 JAN 2 4 1979