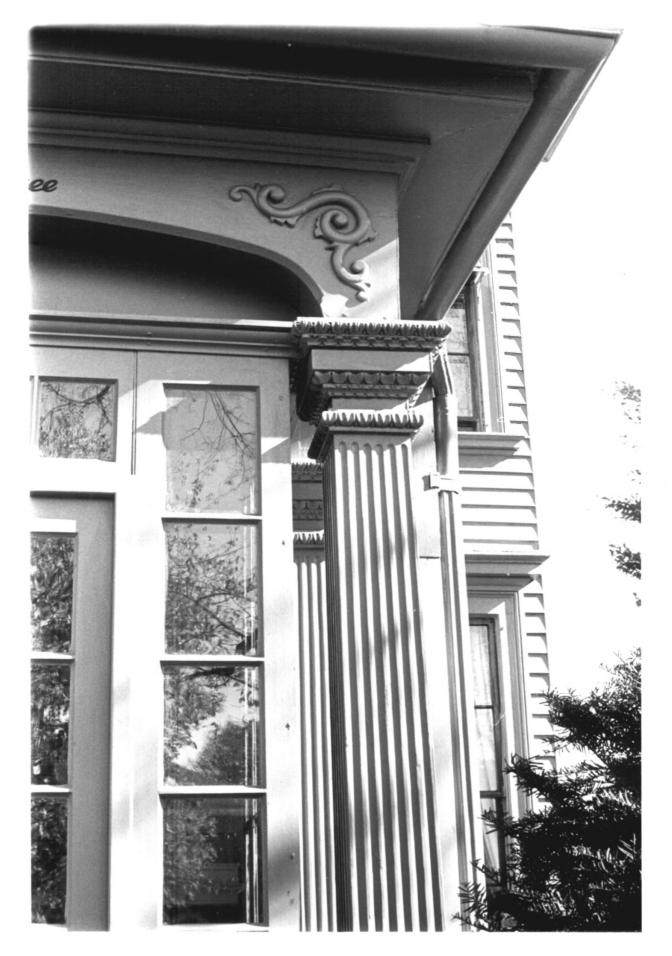

Hibbard, ENOCH, House + GRANN, SS, GEORGE 33 Church Street Photo No. 3 Vaterbury, CT JAN 24 1979 Ann SmAth, Photo 10/78 Waterbury, CT HOUSE HAVEN COUNTY Negative: Mattatuck Museum Detail: front porch, view east