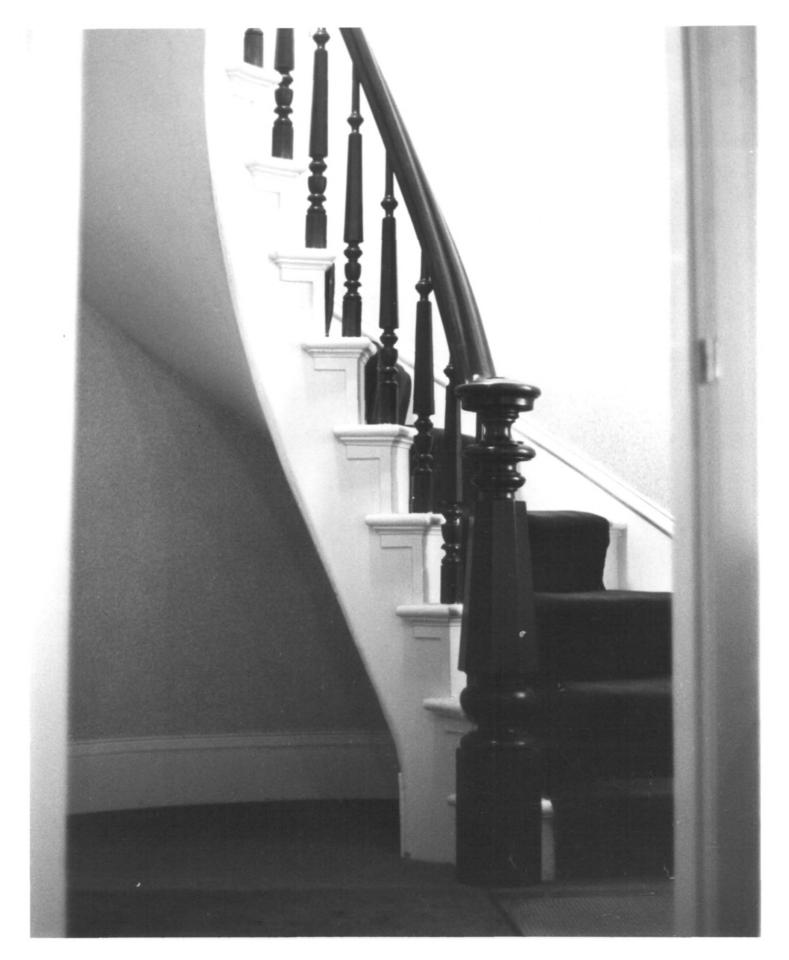

Hobbard, ENOCH, HOUSEY GRANNISS, GEORGE, HOUSE NEW HAVEN COUNTY Photo No. 4 33 Church St. Waterbury, Ct Ann Smith, Photo 10/78 Negative: Connecticut Historical Commission Detail: stairwell, View: south APR 9 1979

Hibband, Enoch, House & GRANN, 35, GEORGE, House Waterbury, Conn. 06702

Photographer: Ann Smith

JAN 24 1979

Photographer: Ann Smith

10/26/78

Negative on file: Mattatuck Museum
Stairway, camera facing southeast