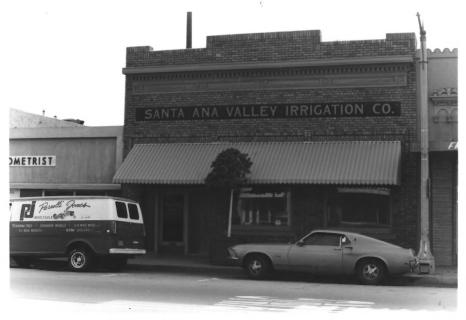

Re. The Plaza, The Orange Plaza (environment) Santa Ana Valley Irrigation Co. office Orange, California Photographer, Paul F. Clark MAY 31 1978 Date June, 1977 Negative, Orange Community Historical Society Constructed in 1920's, building on site of (1817) original wood-frame office, SAVI founder 1877