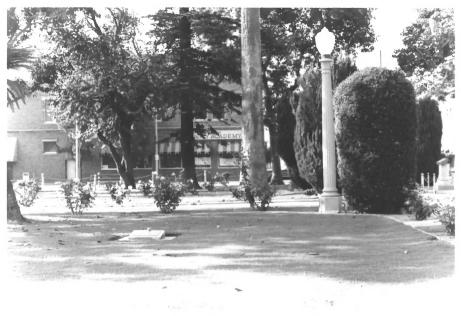

The Orange Plaza, The Plaza Orange, California Photographer, Paul F. Clark MAY 31 1978 Date, June, 1977 Negative, Orange Community Historical Society Western half of Plaza Park, looking north. Foreground: time capsule buried in 1973 for city's centennial, to be opened 2073.