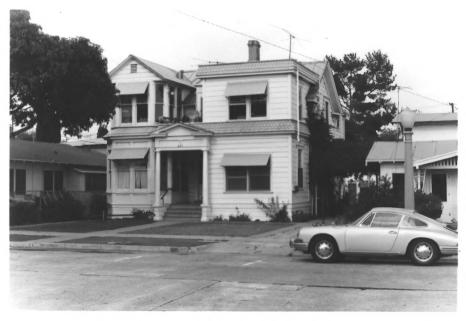

Re. The Plaza, The Orange Plaza (environment) P. J. Shaffer Home (about 1875) Orange, California Photographer, Paul F. Clark MAY 31 1978 Date, June, 1977 Negative, Orange Community Historical Society Looking east at 221 N. Orange Possibly the oldest home in Orange, near Plaze