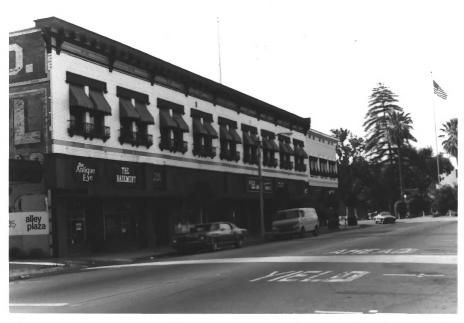

Re. The Plaza, The Orange Plaza (environ.) Edwards Block, built in 1905 Orange, California Photographer, Paul F. ClarkMAY 31 1978 Date, June 1977 Negative, Orange Community Hist. Society Edward's Block located on NE corner of Plaza Square and north Glassell.