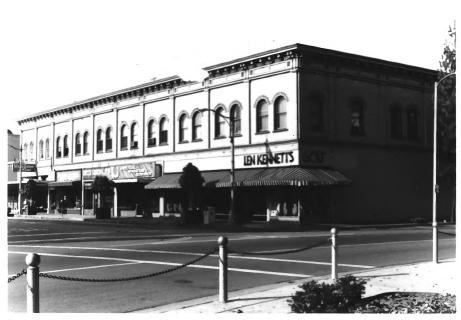

Re. The Plaza, The Orange Plaza (environ.) Edwards Block, built in 1905 Orange, California Photographer, Paul F. ClarkMAY 31 1978 Date, June 1977 Negative, Orange Community Hist. Society Edward's Block located on NE corner of Plaza Square and north Glassell.