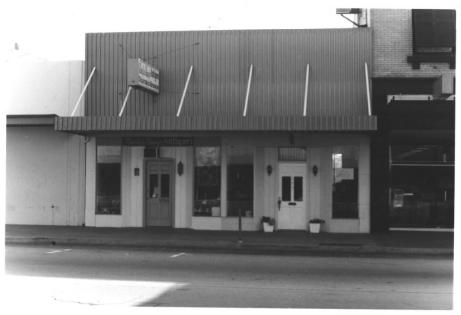

Re. The Plaza, The Orange Plaza (environment) Dobner Building (1886) Orange, California MAY 31 1978 Photographer. Paul F. Clark Date. June. 1977 Negative, Orange Community Histoical Society Looking west in about the middle of 100 block. south Glassell;;Former (1905)side Orange High