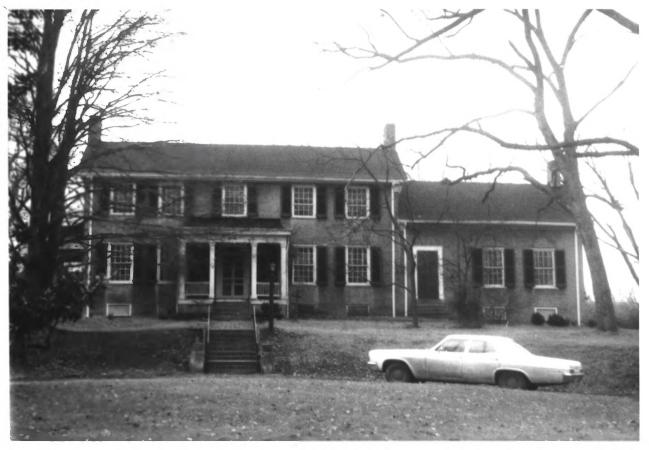

DATE OF PHOTO: NEGATIVE FILED AT: Tennessee Historical Commission

4 IDENTIFICATION DESCRIBE VIEW, DIRECTION, ETC.

Front elevation as it faces north