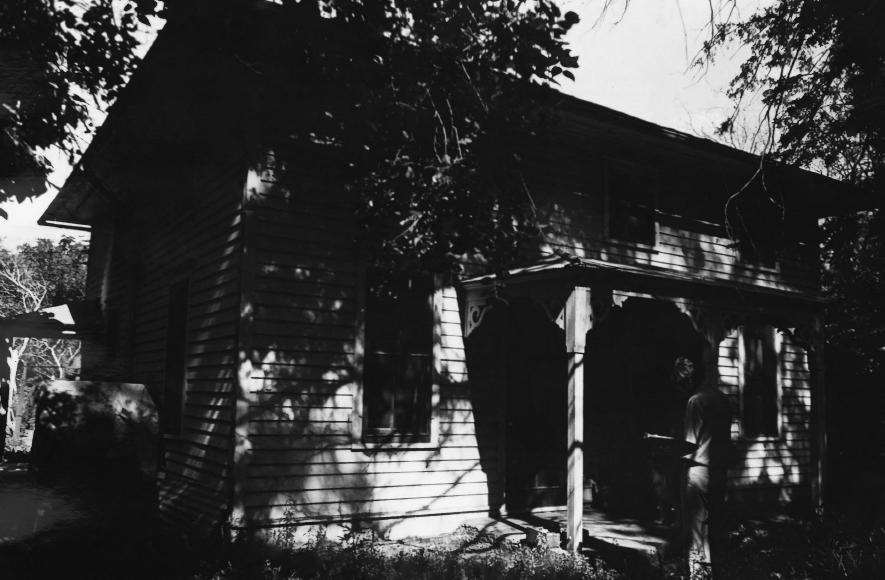

Schaffer Farmstead Northern & Central Townships of Yankton County, South Dakota Historical Preservation Staff June 1977 Historical Preservation Center Camera Facing Northwest Photo XIA #49

Northern & Central Townships of Yankton Multiple Resource Area (Partial Inventory)