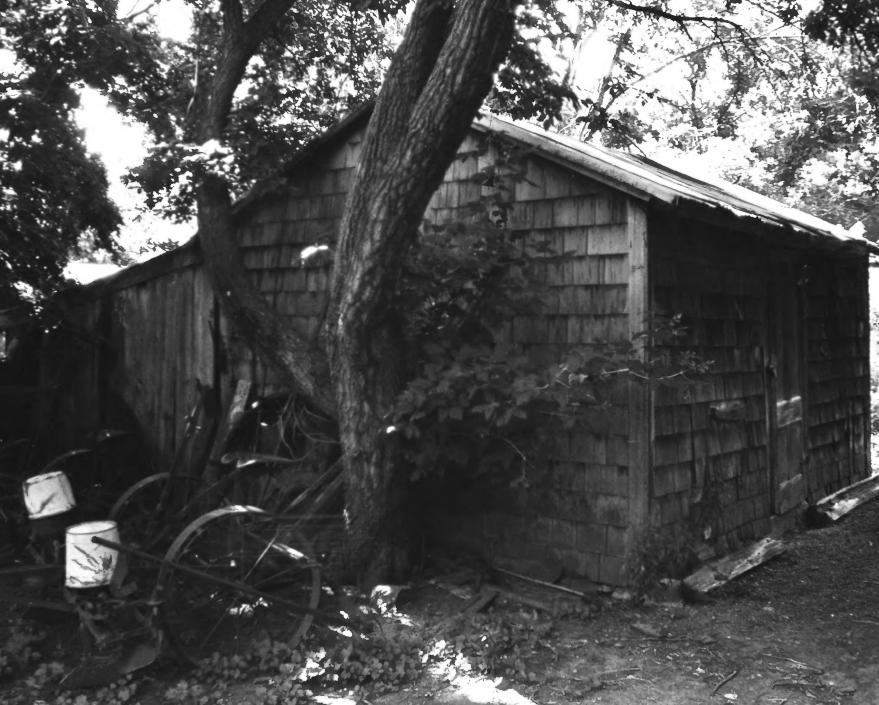

## AND 16 1980

- Schaffer Farmstead Northern & Central Townships of Yankton County, South Dakota Historical Preservation Staff June 1977 Historical Preservation Center Camera Facing Southwest OCT 1 1 1979 Photo 10 00 118 #50
  - Northern & Central Townships of Yankton Multiple Resource Area(partial Inventory)