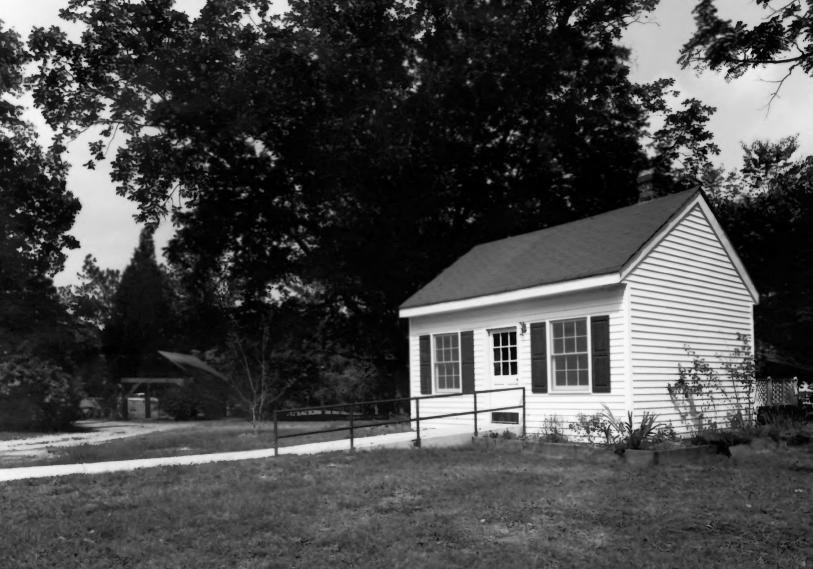

Resources Date: August 1986

6 of 11: Stairs; photographer facing southeast.



Photographer: James R. Lockhart Negative Filed: Georgia Department of Natural Resources Date: August 1986 2

1987

0

3

7 of 11: First floor, north room; photographer facing northeast



Photographer: James R. Lockhart Negative Filed: Georgia Department of Natural Resources Date: August 1986

8 of 11: First floor, rear room; photographer facing northeast.

JUL 6 1987



Photographer: James R. Lockhart Negative Filed: Georgia Department of Natural Resources Date: August 1986

9 of 11: Second floor north room; photographer facing northeast.

10



Photographer: James R. Lockhart Negative Filed: Georgia Department of Natural Resources Date: August 1986 800

0

10 of 11: Cemetery; photographer facing northwest.



Photographer: James R. Lockhart Negative Filed: Georgia Department of Natural Resources Date: August 1986 (0)

3

11 of 11: Outbuilding; photographer
facing northeast.