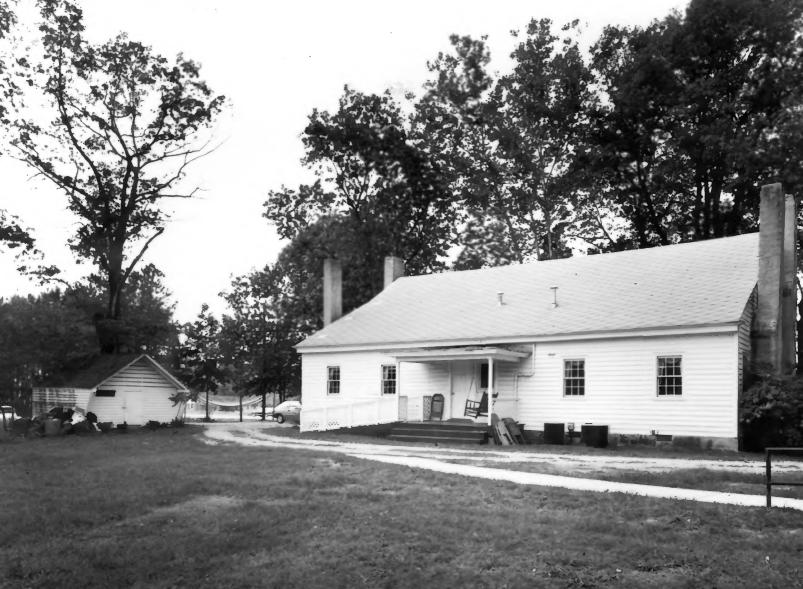

2 of 11: Northeast perspective; photographer facing southwest.

Photographer: James R. Lockhart Negative Filed: Georgia Department of Natural Resources Date: August 1986

3 of 11: Northeast perspective; photographer facing southwest.