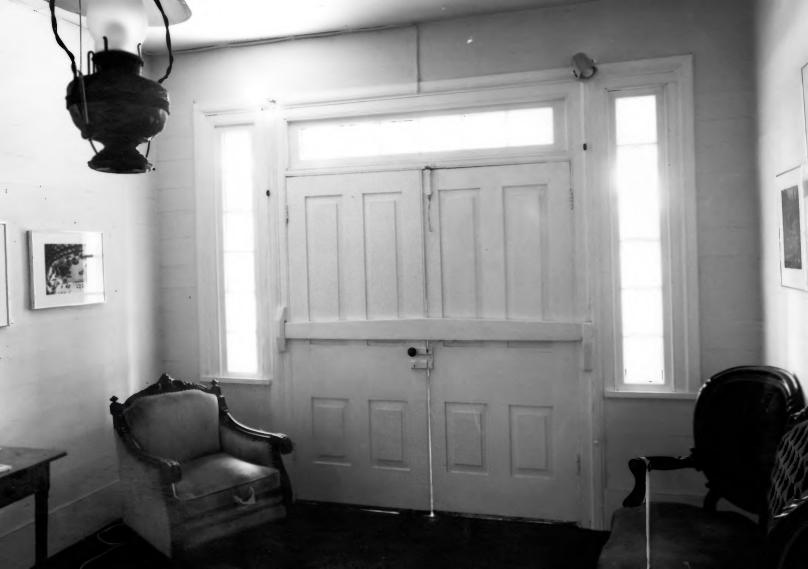

987

0

2

Photographer: James R. Lockhart Negative Filed: Georgia Department of Natural Resources Date: August 1986

4 of 11: Entrance hall; photographer facing west.

1087

(()

Photographer: James R. Lockhart Negative Filed: Georgia Department of Natural Resources Date: August 1986

5 of 11: Entrance Hall; photographer facing east.

S

Photographer: James R. Lockhart Negative Filed: Georgia Department of Natural Resources Date: August 1986

6 of 11: Stairs; photographer facing southeast.