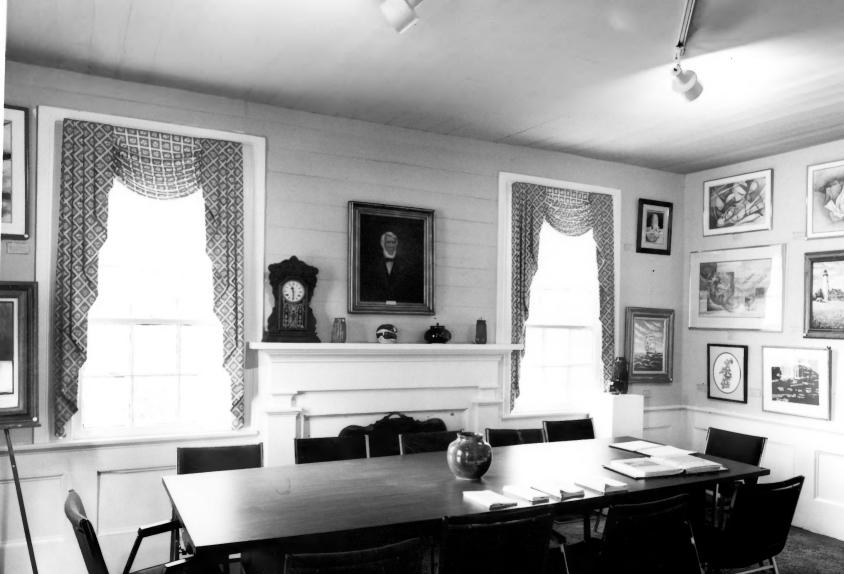

Photographer: James R. Lockhart Negative Filed: Georgia Department of Natural Resources Date: August 1986 2

1987

0

3

7 of 11: First floor, north room; photographer facing northeast

Photographer: James R. Lockhart Negative Filed: Georgia Department of Natural Resources Date: August 1986