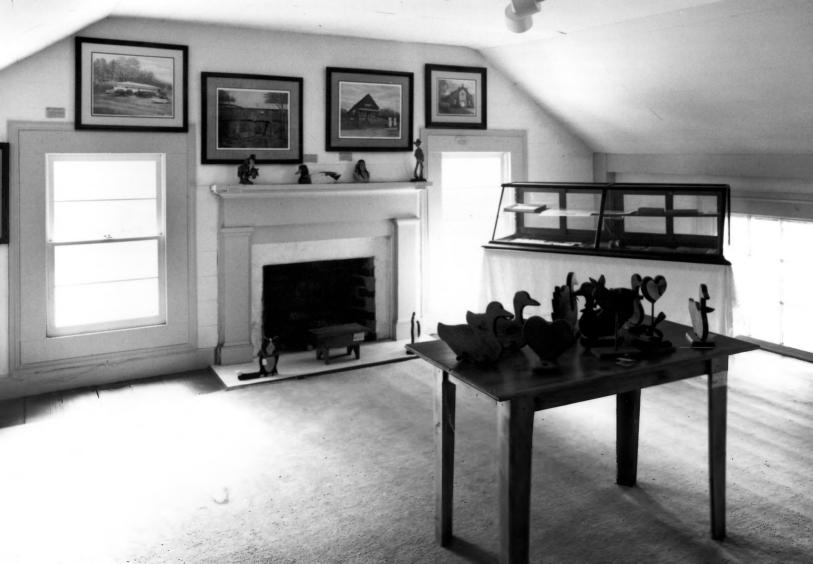

8 of 11: First floor, rear room; photographer facing northeast.

JUL 6 1987

Photographer: James R. Lockhart Negative Filed: Georgia Department of Natural Resources Date: August 1986

9 of 11: Second floor north room; photographer facing northeast.