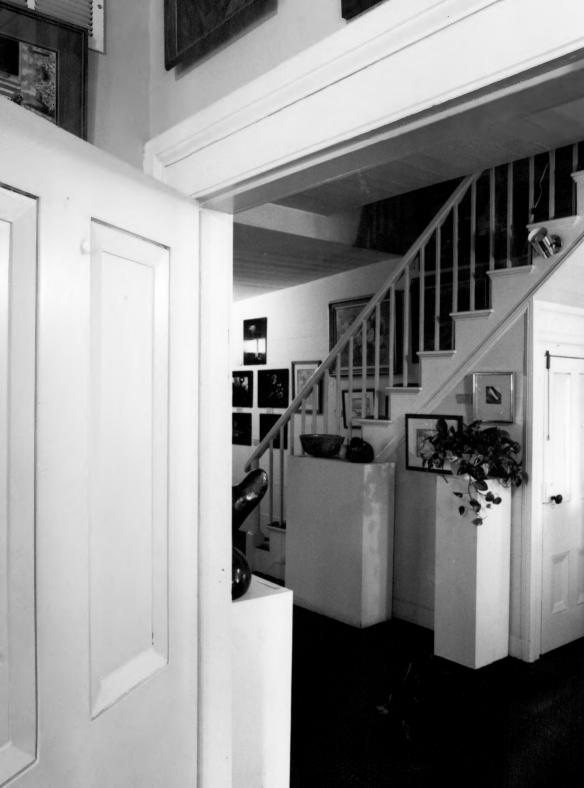

5 of 11: Entrance Hall; photographer facing east.

S

Photographer: James R. Lockhart Negative Filed: Georgia Department of Natural Resources Date: August 1986

6 of 11: Stairs; photographer facing southeast.