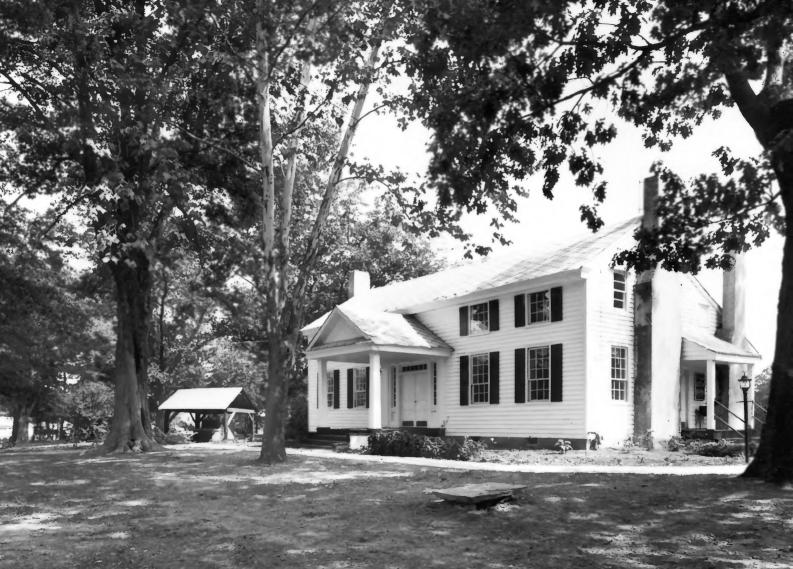

Photographer: James R. Lockhart Negative Filed: Georgia Department of Natural Resources Date: August 1986

1 of 11: Southwest perspective; photographer facing northeast.

1981

(0)

Photographer: James R. Lockhart Negative Filed: Georgia Department of Natural Resources Date: August 1986