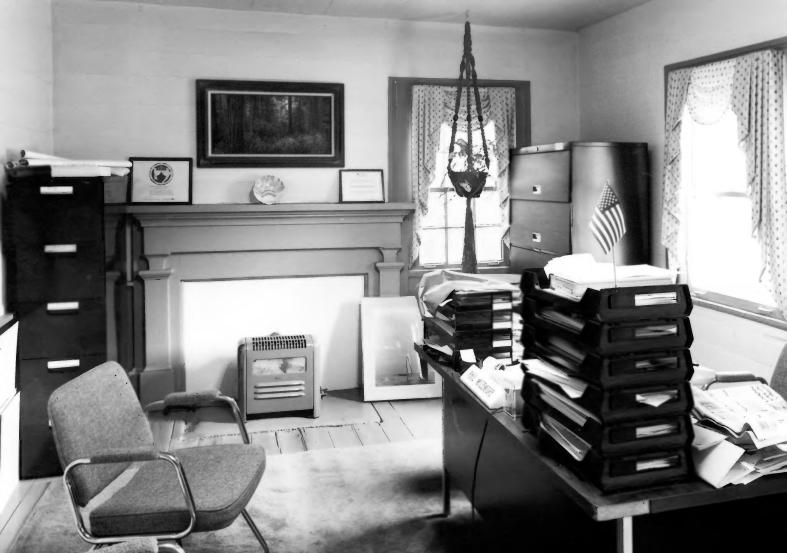

8 of 11: First floor, rear room; photographer facing northeast.

JUL 6 1987

Photographer: James R. Lockhart Negative Filed: Georgia Department of Natural Resources Date: August 1986

9 of 11: Second floor north room; photographer facing northeast.