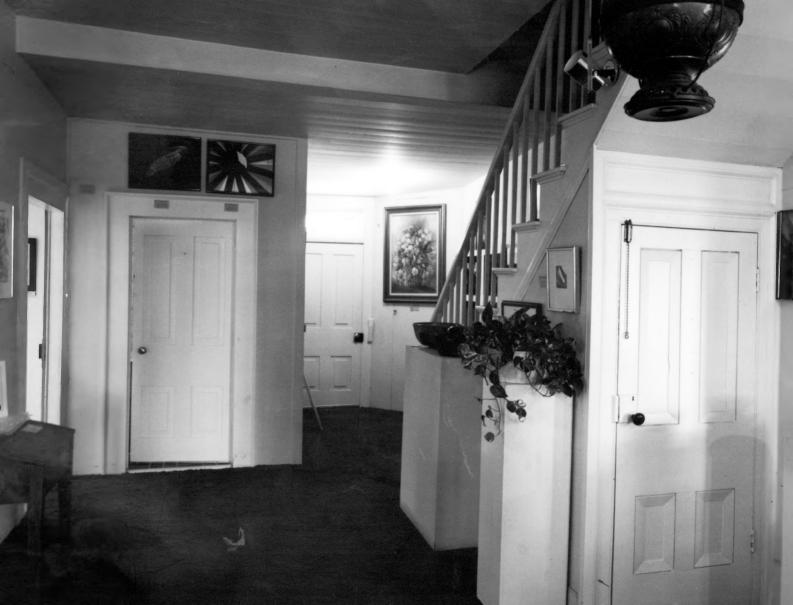

987

0

2

Photographer: James R. Lockhart Negative Filed: Georgia Department of Natural Resources Date: August 1986

4 of 11: Entrance hall; photographer facing west.

1087

(()

Photographer: James R. Lockhart Negative Filed: Georgia Department of Natural Resources Date: August 1986