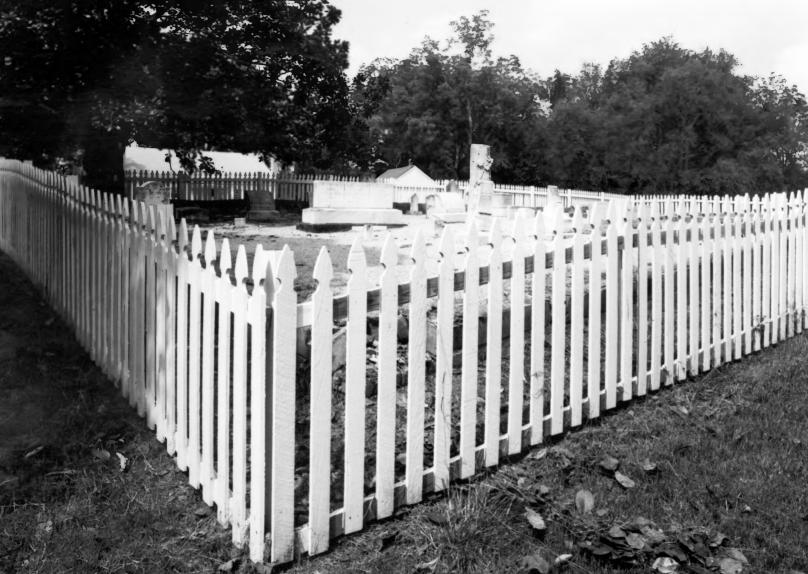

10

Photographer: James R. Lockhart Negative Filed: Georgia Department of Natural Resources Date: August 1986 800

0

10 of 11: Cemetery; photographer facing northwest.

Photographer: James R. Lockhart Negative Filed: Georgia Department of Natural Resources Date: August 1986 (0)