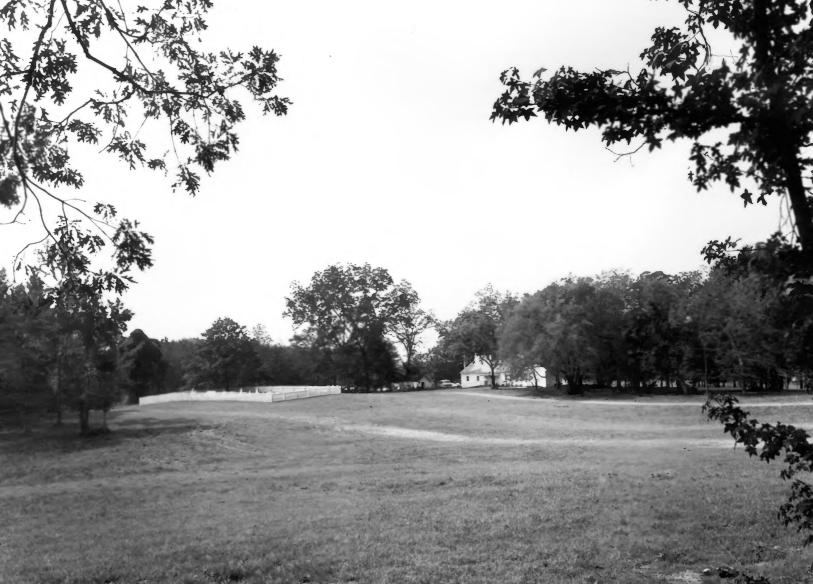

10

Photographer: James R. Lockhart Negative Filed: Georgia Department of Natural Resources Date: August 1986 800

0

10 of 11: Cemetery; photographer facing northwest.

Photographer: James R. Lockhart Negative Filed: Georgia Department of Natural Resources Date: August 1986 (0)