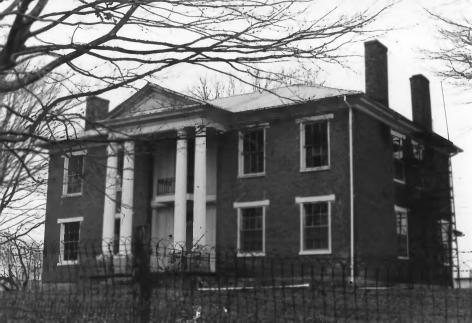

Barren County Multiple Resource Nomination Barren County, Kentucky Jayne C. Henderson Photographer - Fall 1981 Site Bn-256

Photo 112

William Wood House Portico detail

Barren County Miltiple Resource Nomination Barren County, Kentucky Jayne C. Henderson Photographer - Fall 1981 Site Bn-256 Photo 111 William Wood House

Taken from the north

Barren County Multiple Resource Nomination Barren County, Kentucky Jayne C. Henderson Photographer - Fall 1981 Site Bn-256 Photo 114

William Wood House Interior mantle detail

Barren County Multiple Resource Nomination Barren County, Kentucky Jayne C. Henderson Photographer - Fall 1981