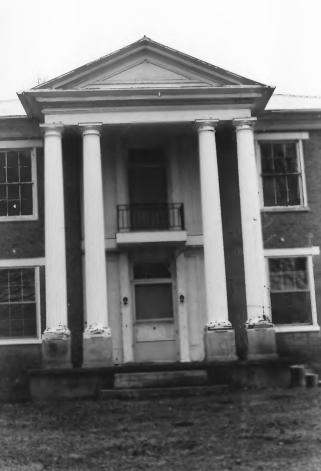

Barren County Multiple Resource Nomination Barren County, Kentucky Jayne C. Henderson Photographer - Fall 1981 Site Bn-256

Photo 112

William Wood House Portico detail

Barren County Miltiple Resource Nomination Barren County, Kentucky Jayne C. Henderson Photographer - Fall 1981 Site Bn-256 Photo 111 William Wood House