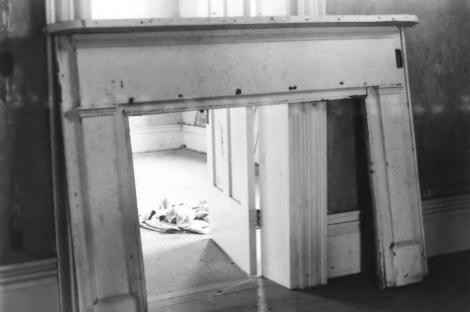

Taken from the north

Barren County Multiple Resource Nomination Barren County, Kentucky Jayne C. Henderson Photographer - Fall 1981 Site Bn-256 Photo 114

William Wood House Interior mantle detail

Barren County Multiple Resource Nomination Barren County, Kentucky Jayne C. Henderson Photographer - Fall 1981