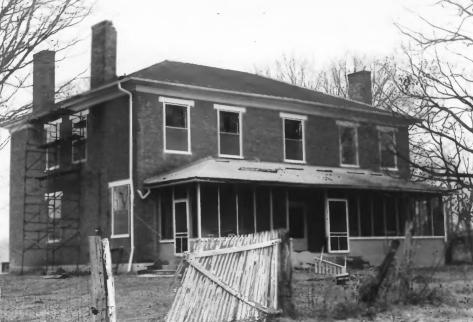

Taken from the north

Barren County Multiple Resource Nomination Barren County, Kentucky Jayne C. Henderson Photographer - Fall 1981 Site Bn-256 Photo 114

William Wood House Interior mantle detail

Barren County Multiple Resource Nomination Barren County, Kentucky Jayne C. Henderson Photographer - Fall 1981

Site Bn-256 Photo 113 William Wood House Taken from the south