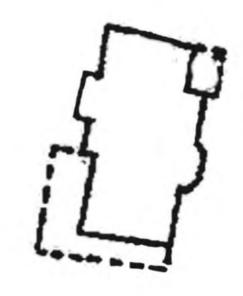

## Summary Paragraph

The Hill/Shutte residence sits on a sloping lot above Halaulani Place with a broad front lawn separating the dwelling from the street. A row of tall palms in the front yard run parallel to the road. The rear of this lot drops steeply down to Kalalau stream The modest, 1,833 square foot, single-story craftsman style house is distinguished by an inset, facade length porch which wraps around the dwelling's west side. The porch sits on a lava rock foundation and features a plank balustrade with jig sawn decorative patterns as well as overhanging, closed eaves with ornately carved bracketing. The house is sheltered by a corrugated metal, low-pitched hip-gablet roof, which has a series of two intersecting hip roofs adding a further visual dynamic to the west elevation.

# **Narrative Description**

A macadam driveway runs from the road to the house on the west side of the dwelling. The house has a rectangular plan with six concrete steps running along the south side to access the porch. The porch is 8' wide and sits on a 4'-6" high lava rock foundation. Round arched openings ventilate the crawl space underneath the porch. Eight lava rock piers extend up from the foundation to serve as pedestals for 8" square columns, which support the roof. A centered, three panel, hinged front door, sits in a paneled wood frame. The door had a window in its upper half, but the glass has been replaced by a board. The living room spans the width of the house and has a canec ceiling and board and batten walls. Originally this was two rooms, but the wall between the living room and second room was removed at some point. The rear wall of what would have been the second room is dominated by a recessed niche. The dining room flows from the living room towards the rear of the house, with the kitchen beyond it. A pair of built-in bookcases carrying a pair of mission-style squared columns separate the dining and living rooms. The dining room's makai (ocean facing) wall features a large, canted bay window with a pair of six over six double hung sash windows in the middle, with similar single windows to either side. At the rear of the dining room is a built-in sideboard and buffet. The upper shelving has no backing, allowing air to flow between the kitchen and the dining room. A five panel swinging door, to the left of the buffet, connects the kitchen and dining room. The west side of the house is devoted to two bedrooms and a bath, which are serviced by a hallway that runs from the living room's rear wall to the rear bedroom. The bathroom retains its original small white hexagonal floor tiles, with green accent tiles, and a 5'-2" high white tile dado. All doors in this part of the house are five panel and retain their original metal doorknobs. The original six over six, double hung sash windows also remain intact, and the walls and ceilings are all of board and batten.

Photo Key: W.H. Hill Residence