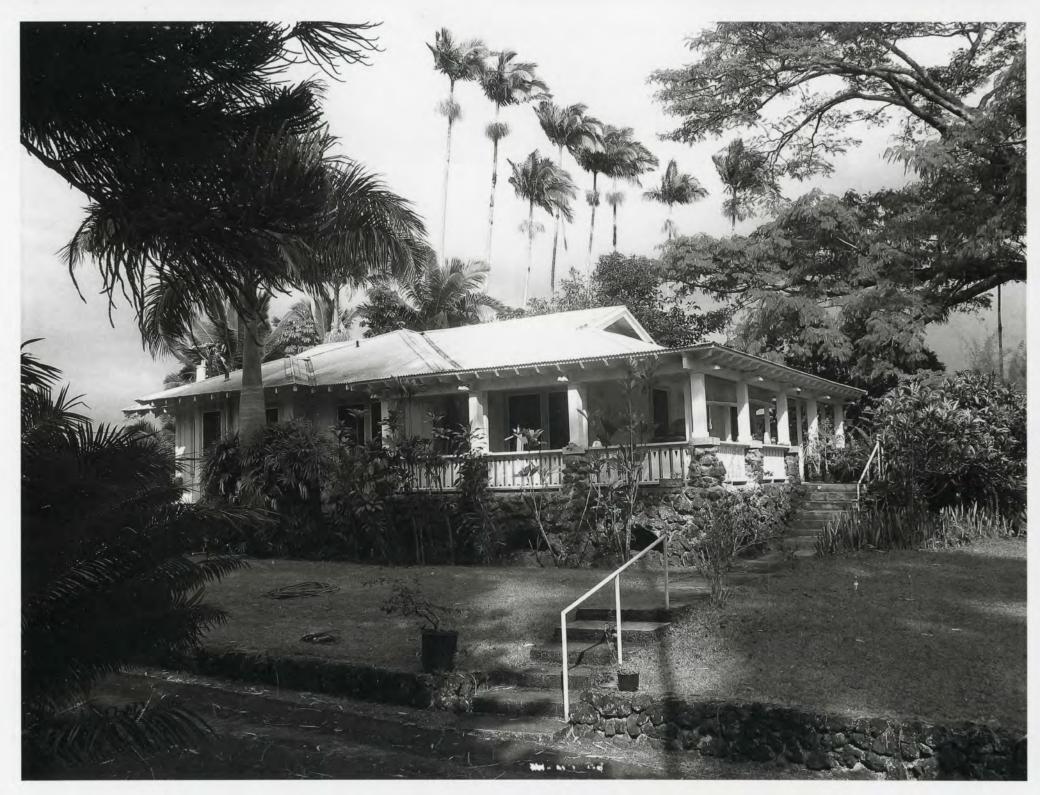

## Summary Paragraph

The Hill/Shutte residence sits on a sloping lot above Halaulani Place with a broad front lawn separating the dwelling from the street. A row of tall palms in the front yard run parallel to the road. The rear of this lot drops steeply down to Kalalau stream The modest, 1,833 square foot, single-story craftsman style house is distinguished by an inset, facade length porch which wraps around the dwelling's west side. The porch sits on a lava rock foundation and features a plank balustrade with jig sawn decorative patterns as well as overhanging, closed eaves with ornately carved bracketing. The house is sheltered by a corrugated metal, low-pitched hip-gablet roof, which has a series of two intersecting hip roofs adding a further visual dynamic to the west elevation.

# **Narrative Description**

A macadam driveway runs from the road to the house on the west side of the dwelling. The house has a rectangular plan with six concrete steps running along the south side to access the porch. The porch is 8' wide and sits on a 4'-6" high lava rock foundation. Round arched openings ventilate the crawl space underneath the porch. Eight lava rock piers extend up from the foundation to serve as pedestals for 8" square columns, which support the roof. A centered, three panel, hinged front door, sits in a paneled wood frame. The door had a window in its upper half, but the glass has been replaced by a board. The living room spans the width of the house and has a canec ceiling and board and batten walls. Originally this was two rooms, but the wall between the living room and second room was removed at some point. The rear wall of what would have been the second room is dominated by a recessed niche. The dining room flows from the living room towards the rear of the house, with the kitchen beyond it. A pair of built-in bookcases carrying a pair of mission-style squared columns separate the dining and living rooms. The dining room's makai (ocean facing) wall features a large, canted bay window with a pair of six over six double hung sash windows in the middle, with similar single windows to either side. At the rear of the dining room is a built-in sideboard and buffet. The upper shelving has no backing, allowing air to flow between the kitchen and the dining room. A five panel swinging door, to the left of the buffet, connects the kitchen and dining room. The west side of the house is devoted to two bedrooms and a bath, which are serviced by a hallway that runs from the living room's rear wall to the rear bedroom. The bathroom retains its original small white hexagonal floor tiles, with green accent tiles, and a 5'-2" high white tile dado. All doors in this part of the house are five panel and retain their original metal doorknobs. The original six over six, double hung sash windows also remain intact, and the walls and ceilings are all of board and batten.