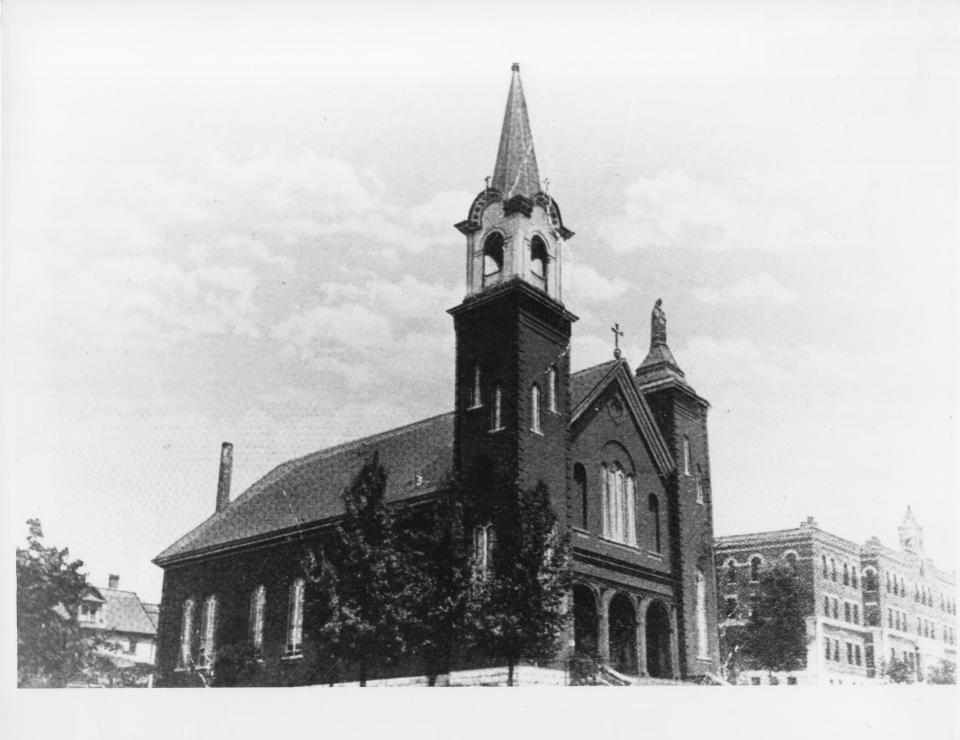

Negative with:

Berlin Community Development Department

Description:

Old postcard picture of St. Anne's showing statue in place on tower.

Side (west) and front (south) elevations.

1977

Photo Number 6

MAY 29 1979