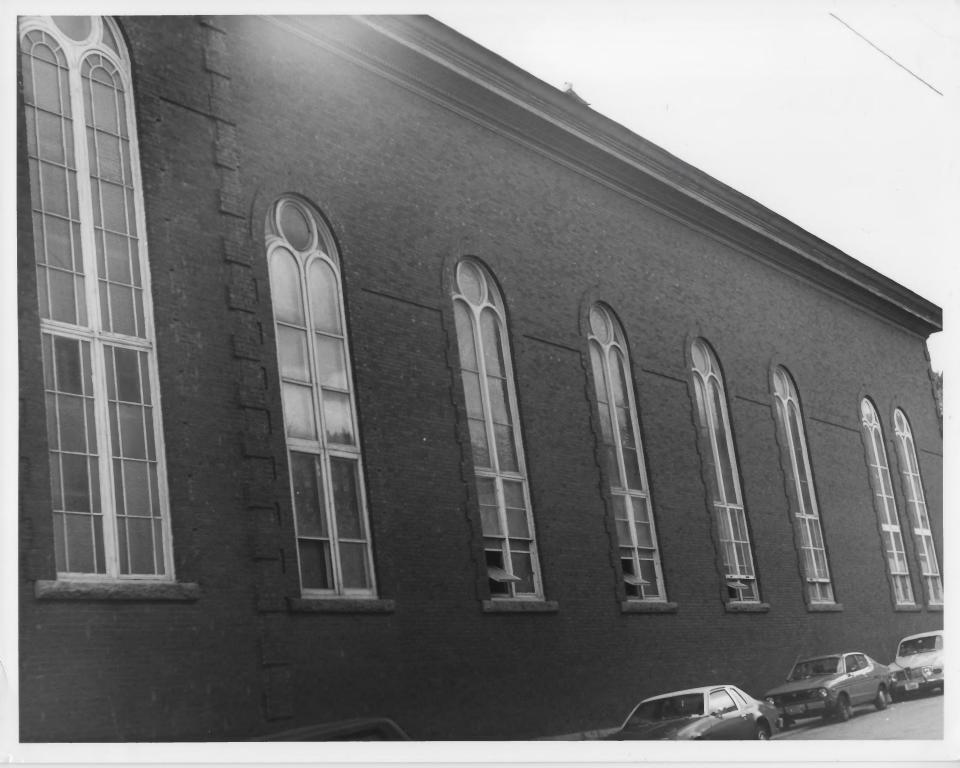

Sarah R. McDonald

Negative with:

Berlin Community Development Department

MAR 2 9 1979

Description:

East (side) Facade.

Photo Date:

1977