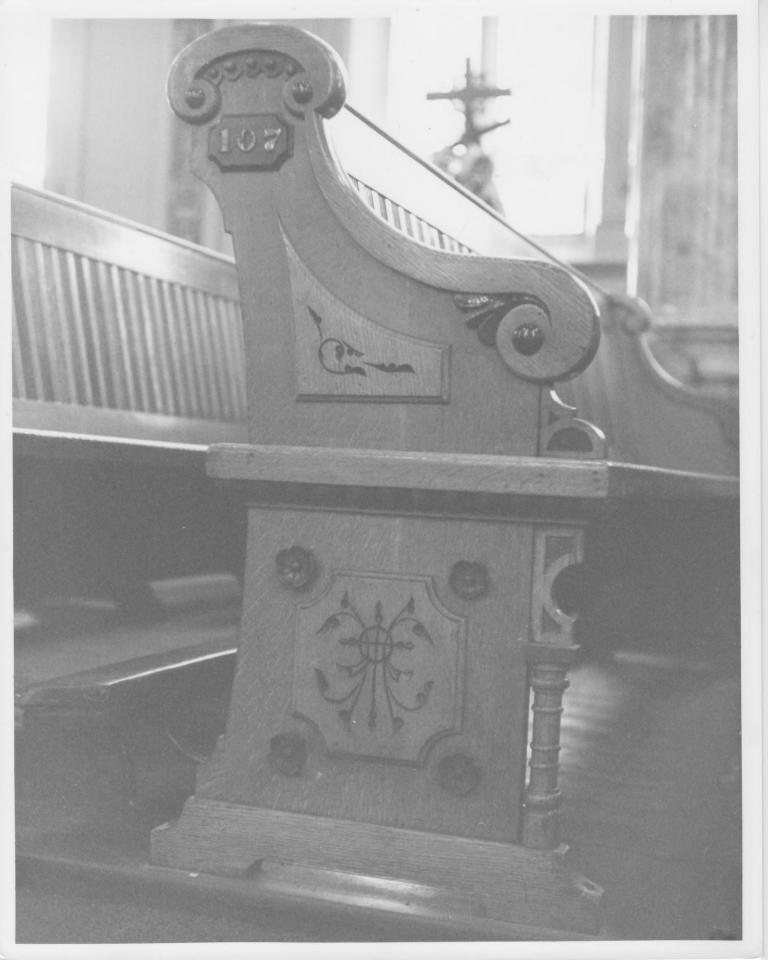

COOS County, New Hampshire

City/Town/State: Photographer:

Berlin, New Hampshire Sarah R. McDonald

Negative with:

Berlin Community Development Department

MAR 2 9 1979

Description:

Interior: Close-up of pew detail.