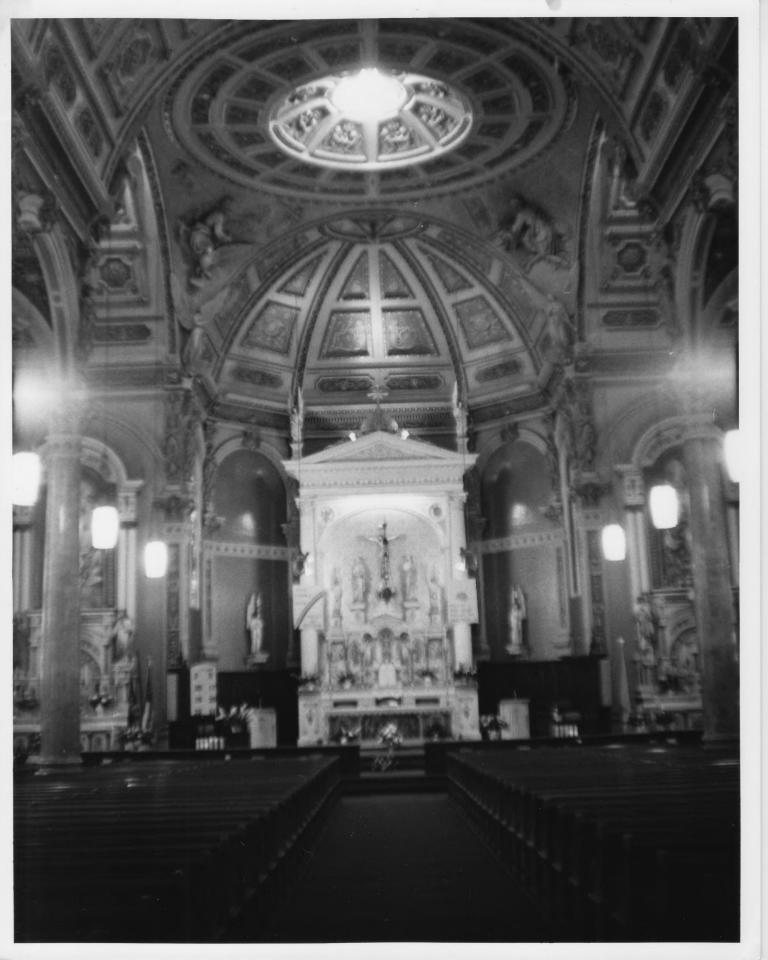

Interior view of altar and vaulted dome ceiling.

2002

MAY 29 1979

Photographer facing NXNEXEX SEX SXXWXW NW

Photo Date:

1977

Photo Number 7 of 11

Historic Name: