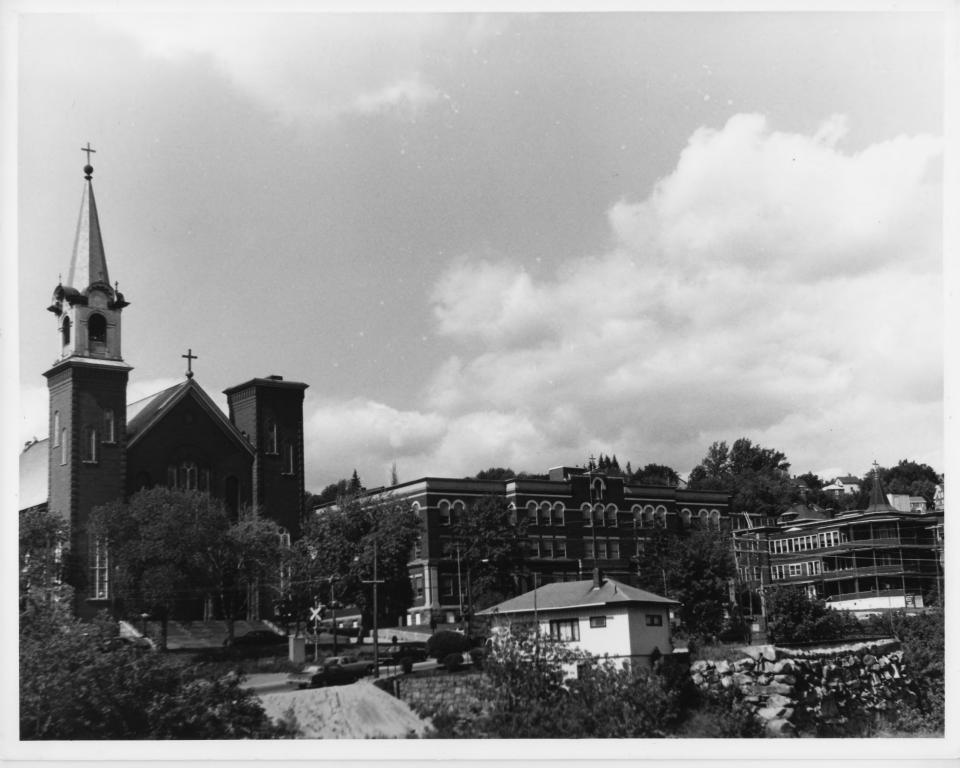

Berlin, New Hampshire

Sarah R. McDonald

MAR 2 9 1979

Negative with:

Berlin Community Development Department

Description:

St. Anne's Church and its environment (St. Regis School and Androscoggin

Valley Hospital)