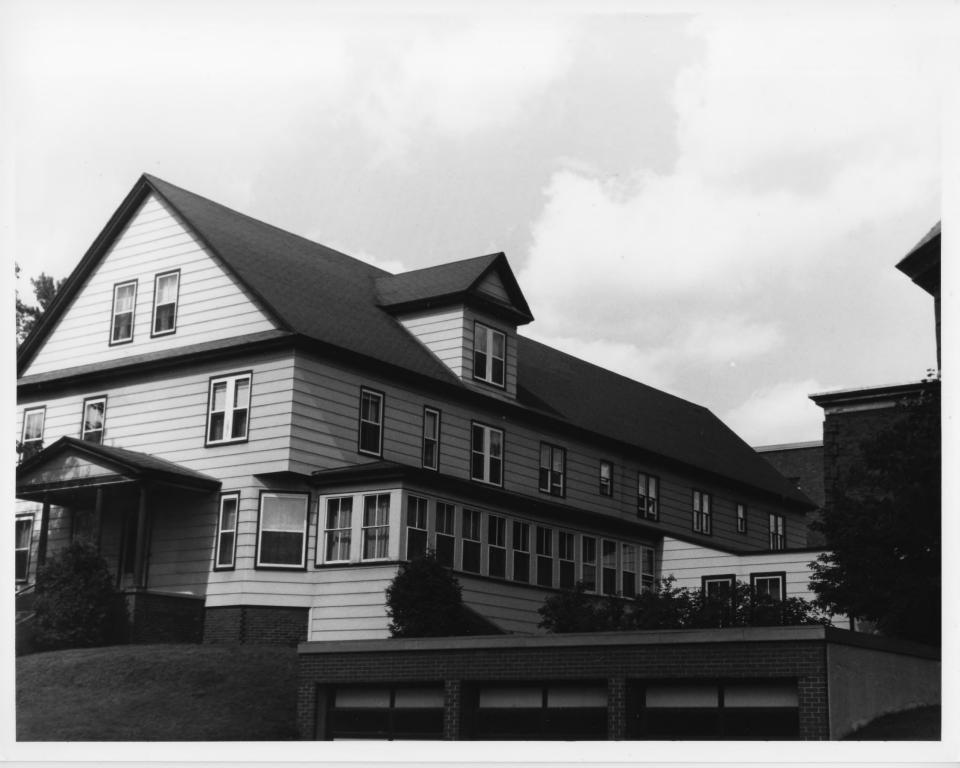

City/Town/State: Photographer:

Berlin, New Hampshire

Sarah R. McDonald

MAR 2 9 1979

Negative with:

Berlin Community Development Department

Description:

East elevation of rectory connected to rear of church

Photographer facing NYNEXEXEXEX W W XWXX Photo Date: 1977

Photo Number 1 of 11;

Historic Name:

St. Anne Church

Common Name: NR District:

St. Anne's

COOS County, New Hampshire

Address: City/Town/State: 58 Church Street

Berlin, New Hampshire

Photographer:

Sarah R. McDonald

MAR 2 9 1979

Negative with:

Berlin Community Development Department

Description:

Mest elevation of rectory connected to church.