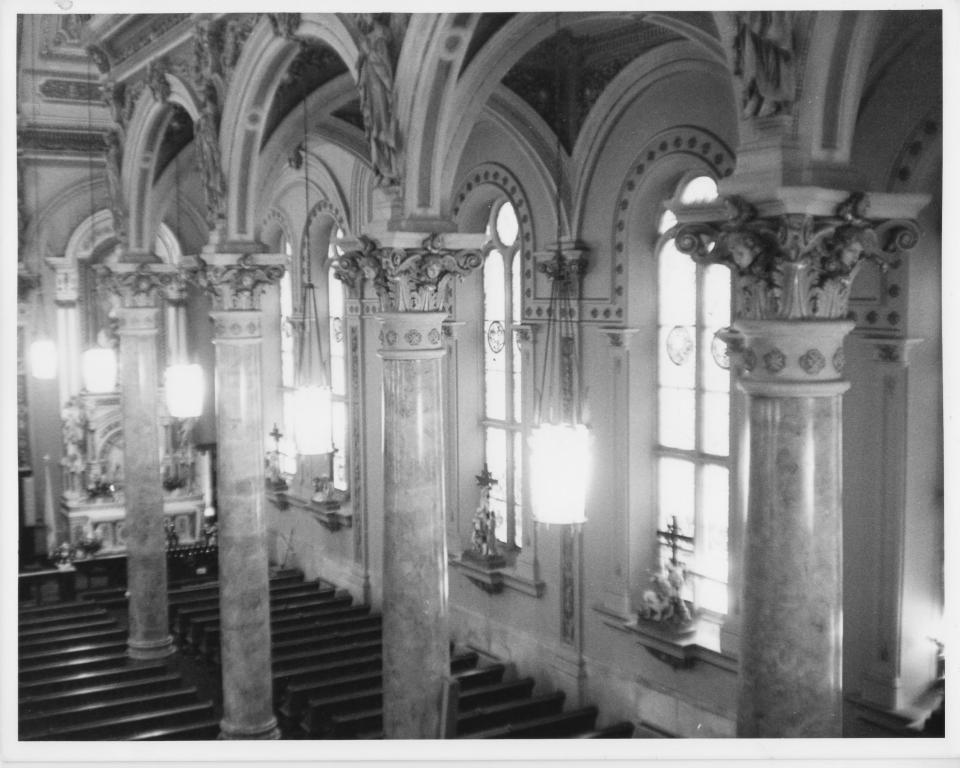

Sarah R. McDonald

Negative with:

Berlin Community Development Department

Description:

Interior: side vaulted ceilings, columns, ornate capitals, angels,

Photographer facing NK NE XEX SEX SWX XWX MW

Photo Date:

Description:

Interior: Detail of ceiling with angel sculptures, vaulted ceiling,

and arches.

Photographer facing NXNEXEXSEXSXXXX NW NW

Photo Date:

1977

Photo Number 3

Historic Name: