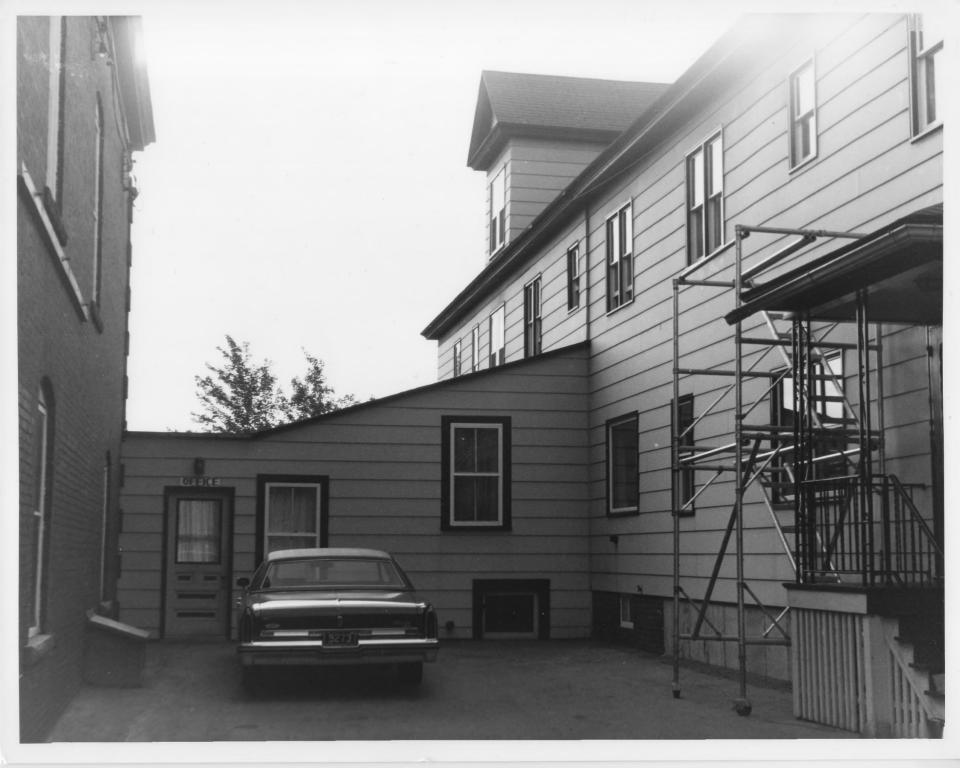

City/Town/State: Photographer:

Berlin, New Hampshire

Sarah R. McDonald

MAR 2 9 1979

Negative with:

Berlin Community Development Department

Description:

East elevation of rectory connected to rear of church

Photographer facing NYNEXEXEXEX W W XWXX Photo Date: 1977

Photo Number 1 of 11;

Historic Name:

St. Anne Church

Common Name: NR District:

St. Anne's

COOS County, New Hampshire

Address: City/Town/State: 58 Church Street