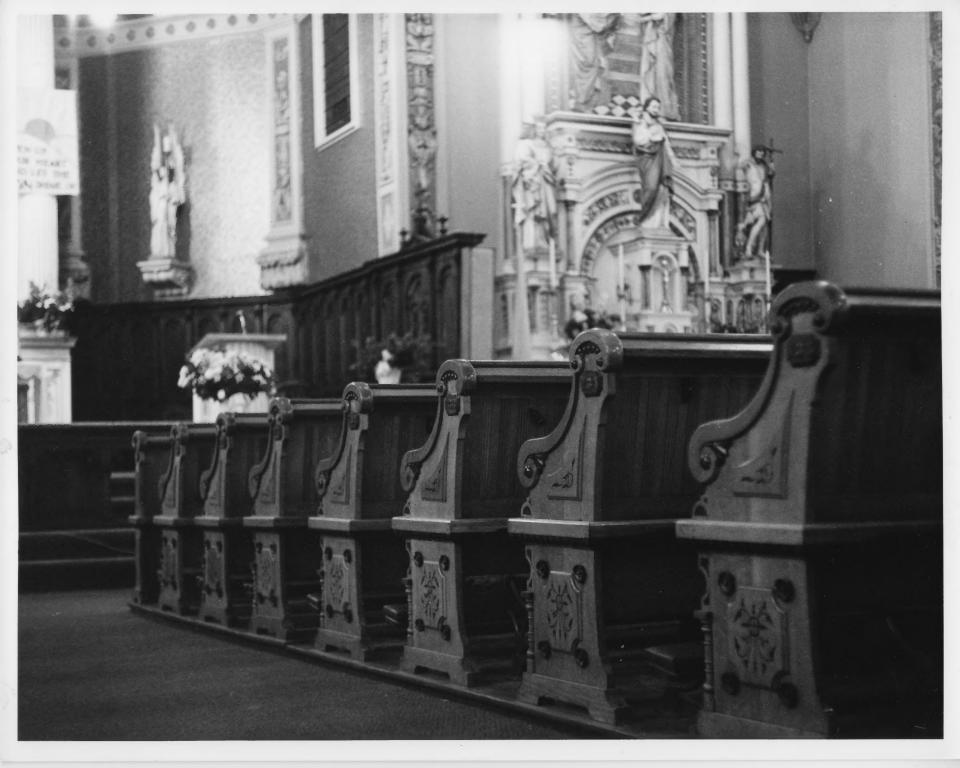

Berlin, New Hampshire

Photographer:

Sarah R. McDonald

Negative with:

Berlin Community Development Department

Description:

Interior: View of oak pews resting on the graduated platform

DOE

MAY 29 1979

Photo Number 12 of

14

Historic Name:

St. Anne Church

Common Name:

St. Anne's

NR District: Address: