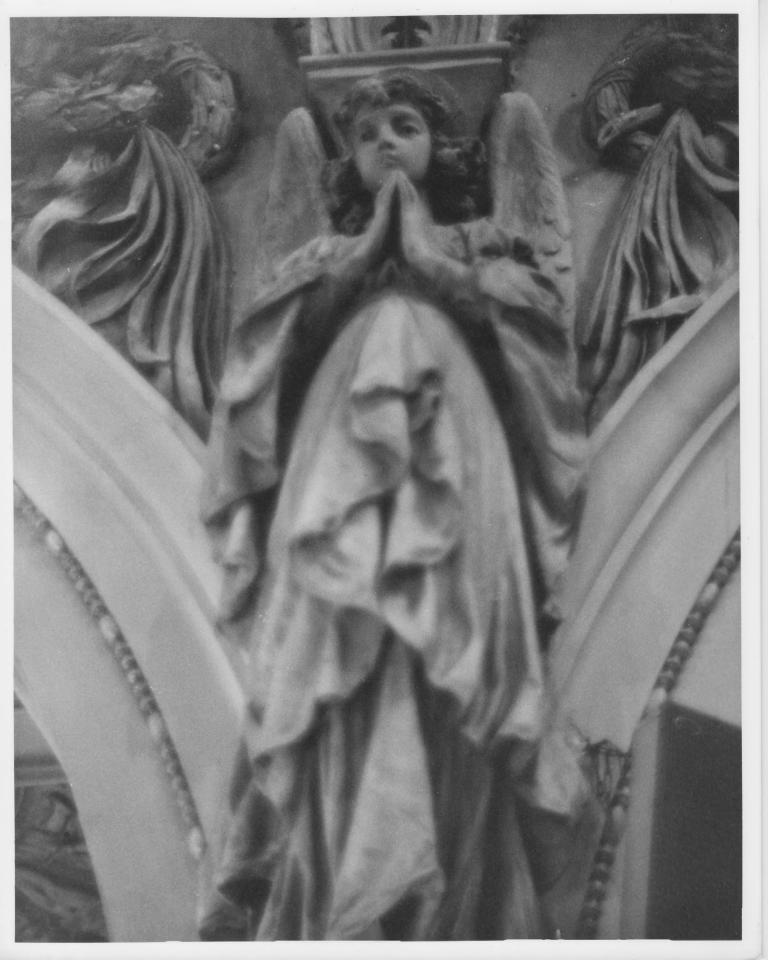

Description:

Interior: Detail of ceiling with angel sculptures, vaulted ceiling,

and arches.

Photographer facing NXNEXEXSEXSXXXX NW NW

Photo Date:

1977

Photo Number 3

Historic Name:

St. Anne Church

Common Name:

St. Anne's

NR District:

Coos County, New Hampshire

Address:

58 Church Street

City/Town/State: Photographer:

Berlin, New Hampshire

Sarah R. McDonald

MAR 2 9 1979

Negative with:

Berlin Community Development Department

Description:

Interior: Close-up view of angel detail found on arches between columns.

MAY 29 1979