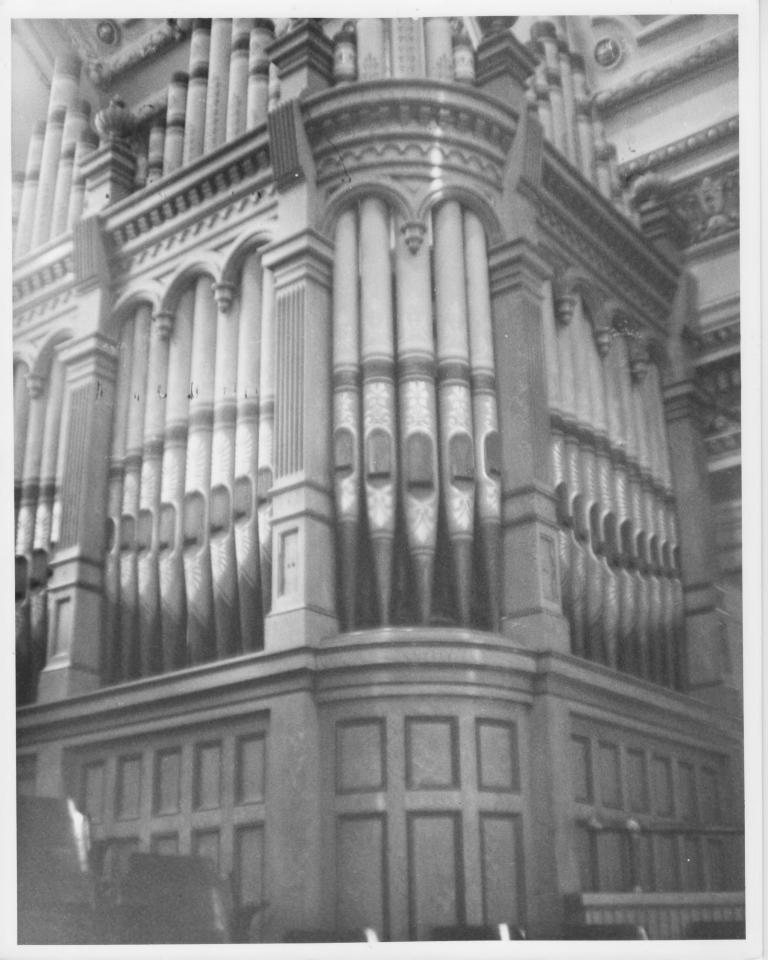

Negative with:

Berlin Community Development Department

Description:

Interior: detail of the Cassavantes Pipe Organ (south Corner).

MAY 29 1979

Photographer facing N NE E SE S SW W NW

**Photo Date:** 

1977