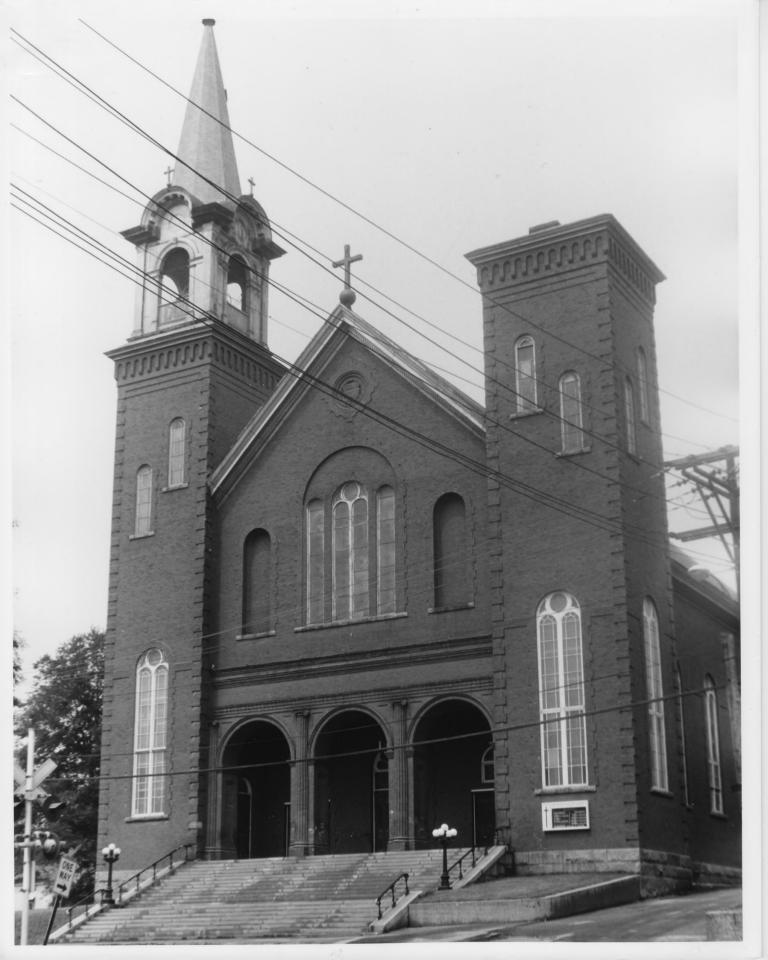

Negative with:

Berlin Community Development Department

Description:

Front (south) facade.

Photographer facing NCNECE(SEXS) NW NW Photo Date:

1977

Photo Number 2 of

Historic Name: