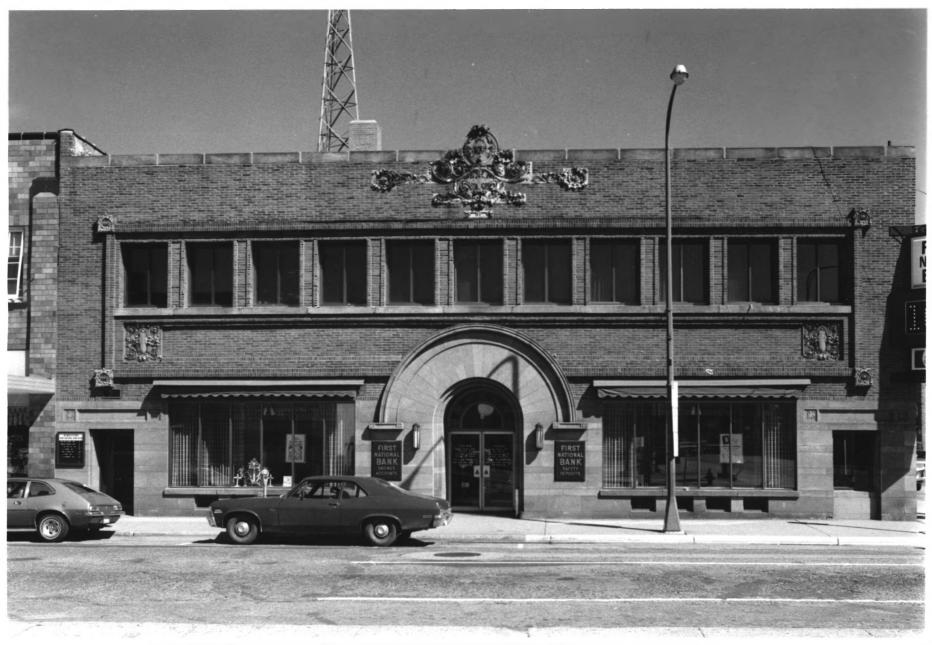

|   | UNITED             | STATES DEPARTMENT OF THE<br>NATIONAL PARK SERVICE        | STATE<br>Wisconsin |              |                           |                                     |  |  |  |  |  |  |  |
|---|--------------------|----------------------------------------------------------|--------------------|--------------|---------------------------|-------------------------------------|--|--|--|--|--|--|--|
|   | NATIONA            | L REGISTER OF HISTOR                                     | Oneida             |              |                           |                                     |  |  |  |  |  |  |  |
|   | PRÒPI              | ERTY PHOTOGRAPH FO                                       | FOR NPS USE ONLY   |              |                           |                                     |  |  |  |  |  |  |  |
|   |                    | (                                                        | ENTRY NUMBER DA    |              |                           |                                     |  |  |  |  |  |  |  |
| S | (Type all en       | tries - attach to or enclose w                           | ograpn)            | AUG 1 4 1971 |                           |                                     |  |  |  |  |  |  |  |
| Z | 1. NAME            |                                                          |                    |              |                           |                                     |  |  |  |  |  |  |  |
| 0 | COMMON:            | First National Bank                                      |                    |              |                           |                                     |  |  |  |  |  |  |  |
| - | AND/OR HISTORIC:   |                                                          |                    |              | a li                      |                                     |  |  |  |  |  |  |  |
| F | 2. LOCATION        |                                                          |                    |              |                           |                                     |  |  |  |  |  |  |  |
| U | STREET AND NUMBER: |                                                          |                    |              | REPEND                    |                                     |  |  |  |  |  |  |  |
| Þ |                    | 8 West Davenport Street                                  |                    |              |                           |                                     |  |  |  |  |  |  |  |
| 2 | CITY OR TOWN:      |                                                          |                    |              | JUN 2 5 197               | 3 [2]                               |  |  |  |  |  |  |  |
|   |                    | Rhinelander                                              |                    |              | NATION                    |                                     |  |  |  |  |  |  |  |
| Þ | STATE:             |                                                          | CODE               | COUNTY:      | Oneida NATIONA<br>REGISTE | 11 CONDE                            |  |  |  |  |  |  |  |
| S |                    | Wisconsin                                                | 55                 |              | Oneida Custe              | 085                                 |  |  |  |  |  |  |  |
| Z | 3. PHOTO REFERENCE |                                                          |                    |              |                           | $\langle \langle u \rangle \rangle$ |  |  |  |  |  |  |  |
|   | PHOTO CREDIT:      | Jeffrey Dean                                             |                    |              | KI   {\$                  |                                     |  |  |  |  |  |  |  |
| ш | DATE OF PHOTO:     | Aug. 12, 1972                                            |                    |              |                           |                                     |  |  |  |  |  |  |  |
|   | NEGATIVE FILED AT: | ATIVE FILED AT:<br>State Historical Society of Wisconsin |                    |              |                           |                                     |  |  |  |  |  |  |  |
| ш | 4 IDENTIFICATION   |                                                          |                    |              |                           |                                     |  |  |  |  |  |  |  |
| S | DESCRIBE VIEW, DIR | DESCRIBE VIEW, DIRECTION, ETC.                           |                    |              |                           |                                     |  |  |  |  |  |  |  |
|   |                    | General view of the main, Davenport Street elevation.    |                    |              |                           |                                     |  |  |  |  |  |  |  |
|   |                    | View is facing north.                                    |                    |              |                           |                                     |  |  |  |  |  |  |  |
|   |                    | 242                                                      |                    |              |                           |                                     |  |  |  |  |  |  |  |