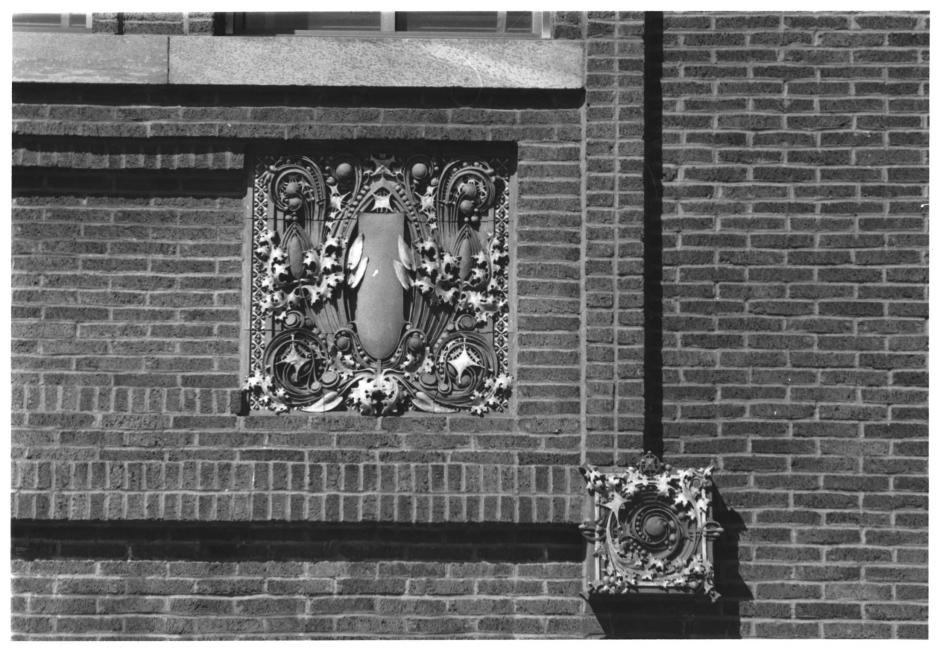

|                   | UNITED                                                                                                                        | Wisconsin                                                                          |            |         |        |                            |      |  |  |  |
|-------------------|-------------------------------------------------------------------------------------------------------------------------------|------------------------------------------------------------------------------------|------------|---------|--------|----------------------------|------|--|--|--|
|                   | NATIONAL REGISTER OF HISTORIC PLACES<br>PROPERTY PHOTOGRAPH FORM<br>(Type all entries - attach to or enclose with photograph) |                                                                                    |            |         |        | Oneida<br>FOR NPS USE ONLY |      |  |  |  |
|                   |                                                                                                                               |                                                                                    |            |         |        |                            |      |  |  |  |
|                   |                                                                                                                               |                                                                                    |            |         |        | AUG 1 4 973                |      |  |  |  |
| 1.                | NAME                                                                                                                          |                                                                                    |            |         |        |                            |      |  |  |  |
|                   | COMMON:                                                                                                                       | First National Ba                                                                  | nk         |         |        |                            |      |  |  |  |
|                   | AND/OR HISTORIC:                                                                                                              |                                                                                    |            |         |        | 0110                       |      |  |  |  |
| 2.                |                                                                                                                               |                                                                                    |            |         |        |                            |      |  |  |  |
|                   | STREET AND NUMBER:                                                                                                            | TELETVEN                                                                           |            |         |        |                            |      |  |  |  |
|                   | CITY OR TOWN:                                                                                                                 | 8 West Davenport Street<br>JUN 2 5 1973<br>Rhinelander                             |            |         |        |                            |      |  |  |  |
|                   | STATE:                                                                                                                        | Wisconsin                                                                          | CODE<br>55 | COUNTY: | Oneida | REGISTE                    | 55.  |  |  |  |
| 3.                | PHOTO REFERENCE                                                                                                               | . ,                                                                                |            |         | 2      | $\sim$ .                   | Xur. |  |  |  |
|                   | PHOTO CREDIT:                                                                                                                 | Jeffrey Dean                                                                       |            |         |        |                            |      |  |  |  |
|                   | DATE OF PHOTO:                                                                                                                | Aug. 12, 1972                                                                      |            |         |        |                            |      |  |  |  |
|                   | NEGATIVE FILED AT:                                                                                                            |                                                                                    |            |         |        |                            |      |  |  |  |
| _                 |                                                                                                                               | State Historical Society of Wisconsin                                              |            |         |        |                            |      |  |  |  |
| 4. IDENTIFICATION |                                                                                                                               |                                                                                    |            |         |        |                            |      |  |  |  |
|                   | DESCRIBE VIEW, DIRI                                                                                                           | Detail of terra cotta ornament on the second floor<br>level of the east elevation. |            |         |        |                            |      |  |  |  |
|                   |                                                                                                                               | 10/2                                                                               |            |         |        |                            |      |  |  |  |