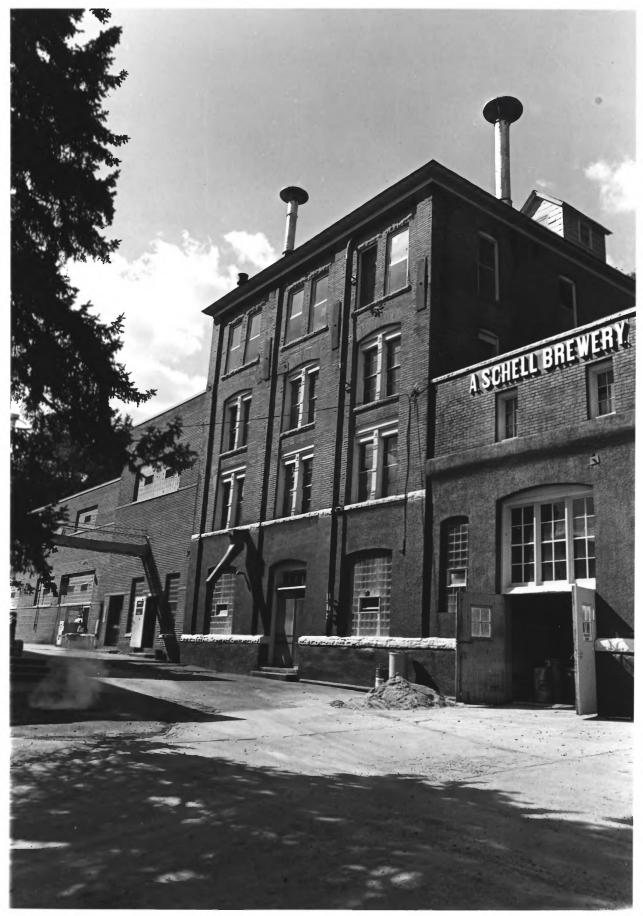

### NATIONAL REGISTER OF HISTORIC PLACES PROPERTY PHOTOGRAPH FORM

STATE

COUNTY

Brown FOR NPS USE ONLY

ENTRY NUMBER

DATE

(Type all entries - attach to or enclose with photograph) DEC 2 7 1974 I. NAME 0 August Schell Brewing Company COMMON. August Schell Brewing Company AND/OR HISTORIC: LOCATION STREET AND NUMBER: 20th Street South CITY OR TOWN. 0 New Ulm NATIONAL STATE: COUNTY REGISTER CODE Minnesota 22 S Brown 3. PHOTO REFERENCE Charles W. Nelson PHOTO CREDIT: September 1974 DATE OF PHOTO: ш NEGATIVE FILED AT: Minnesota Historical Society, 690 Cedar Street, St. Paul, Minnesota 55101 ш 4 IDENTIFICATION DESCRIBE VIEW, DIRECTION, ETC. Brew House, perspective view from Southeast

œ

Ш