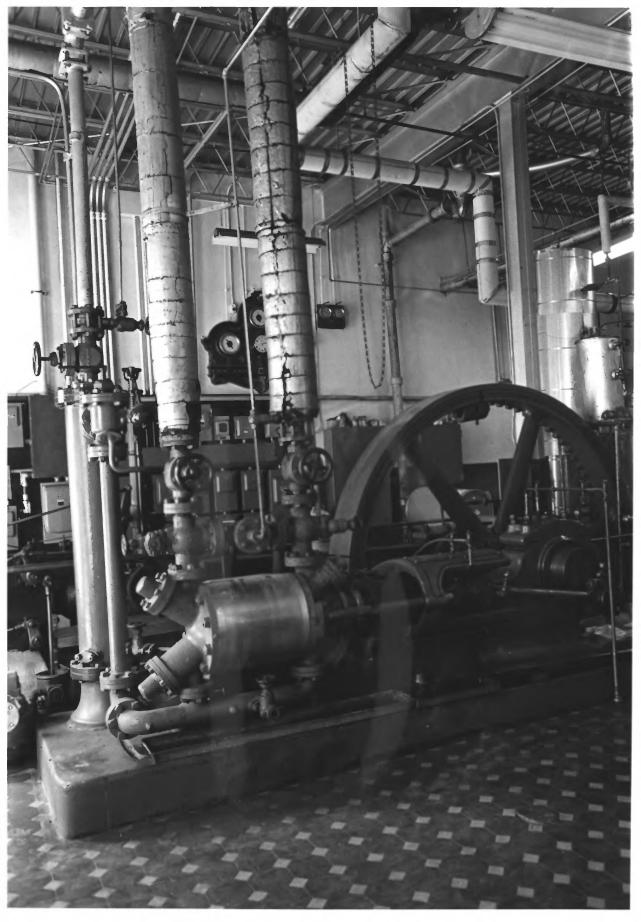

## NATIONAL REGISTER OF HISTORIC PLACES

PROPERTY PHOTOGRAPH FORM

(Type all entries - attach to or enclose with photograph)

Minnesota
COUNTY
Brown
FOR NPS USE ONLY
ENTRY NUMBER
DATE

|                                    |                         | 1 3 1 7       | DEC 2 7 1974           |        |
|------------------------------------|-------------------------|---------------|------------------------|--------|
| IAME .                             |                         |               |                        |        |
| соммон:                            | August Schell Brewing   |               | 141116                 | $\sim$ |
| AND/OR HISTORIC:                   | August Schell Brewing   | Company       | /X                     |        |
| LOCATION                           |                         |               | ZY.                    | V      |
| STREET AND NUMBE                   | R:<br>20th Street South |               | RECEIVED               |        |
| CITY OR TOWN:                      | New Ulm                 |               | DEC 11 19              | 14 🗸   |
| STATE:                             | Minnesota               | CODE COUNTY:  | Brown NATIONAL REGISTE |        |
| HOTO REFERENCI                     | E company               |               | Krais                  |        |
| PHOTO CREDIT:                      | Charles W. Nelson       |               |                        | (10)   |
| DATE OF PHOTO:                     | September 1974          |               | 112                    | >      |
| negative filed at<br>Minnesota His | torical Society, 690 C  | edar Street,  | St. Paul, Minnesota    | 5510   |
| DENTIFICATION                      | IRECTION ETC.           |               |                        |        |
| Ammonia compr                      | ressor on ground floor  | of Brew House | e for refrigeration    | of ce  |