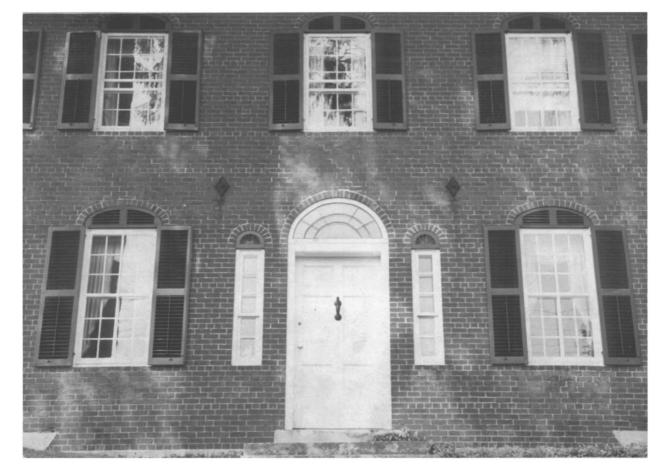

|                                                               | 70.10.06.0008 1016/1                             |
|---------------------------------------------------------------|--------------------------------------------------|
| NAME                                                          |                                                  |
| common: Witter House                                          | (6)117)                                          |
| AND/OR HISTORIC:                                              | (3)                                              |
| LOCATION                                                      | $\sim$ $\sim$ $\sim$ $\sim$ $\sim$ $\sim$ $\sim$ |
| Chaplin Street, a short distance                              | north of the care atome conter of                |
| CITY OR TOWN:<br>Chaplin                                      | E AND CHAPTIN                                    |
| STATE:<br>Connecticut                                         | CODE COUNTY: CODE OLS                            |
| PHOTO REFERENCE                                               | マクロスン ニー                                         |
| рното свешт: Herbert Darbee                                   |                                                  |
| DATE OF PHOTO: April 1970                                     |                                                  |
| NEGATIVE FILED AT: Connecticut Histori<br>Hartford, Connectic |                                                  |
| IDENTIFICATION                                                |                                                  |
| View of the entrance.                                         |                                                  |