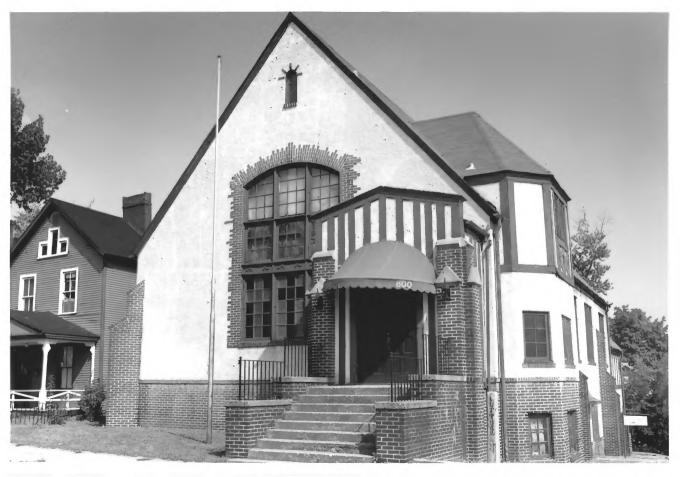

Fourth and Gill Historic District Knoxville, Knox County, Tennessee Photo by: Jerry Headrick Date: September, 1984 Neg.: Brooks Photography Knoxville, Tennessee 800 Deery St., facing northeast, south and west facades #20 of 32