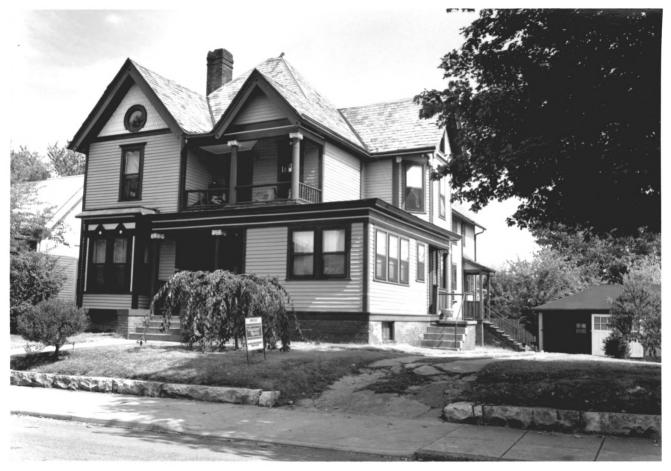

Fourth and Gill Historic District Knoxville, Knox County, Tennessee Photo by: Jerry Headrick Date: September, 1984 Neg.: Brooks Photography Knoxville, Tennessee 1006 Luttrell St., facing northeast, west and south facades #12 of 32