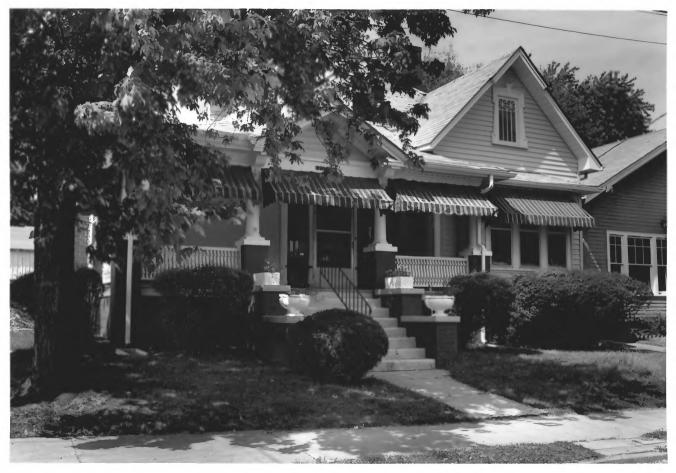

Fourth and Gill Historic District Knoxville, Knox County, Tennessee Photo by: Jerry Headrick Date: September, 1984 Neg.: Brooks Photography Knoxville, Tennessee 929 Eleanor St., facing west, east facade #3 of 32