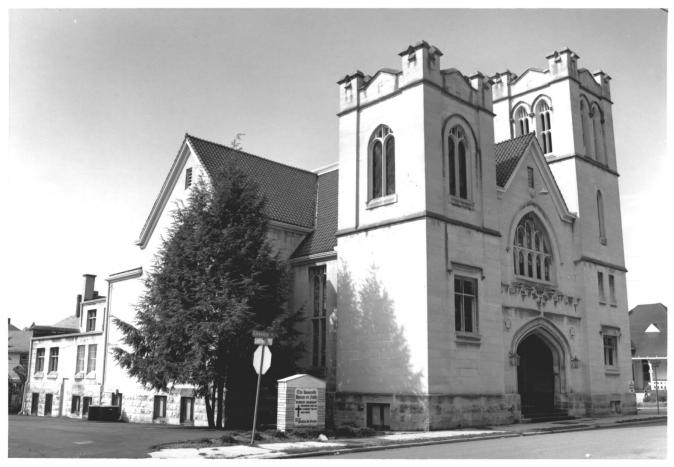

44 Gill Historic District Fourth and Gill Historic District

Knoxville, Knox County, Tennessee Photo by: Jerry Headrick Date: September, 1984 Neg.: Brooks Photography Knoxville, Tennessee

201 E. Third Ave., facing west, south and east facades #25 of 32