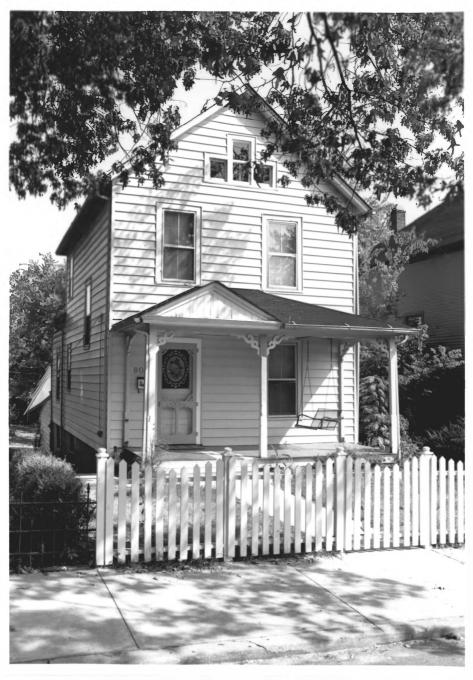

Fourth and Gill Historic District Knoxville, Knox County, Tennessee Photo by: Jerry Headrick Date: September, 1984 Neg.: Brooks Photography Knoxville, Tennéssee 935 Eleanor St., facing northwest, south and east facades