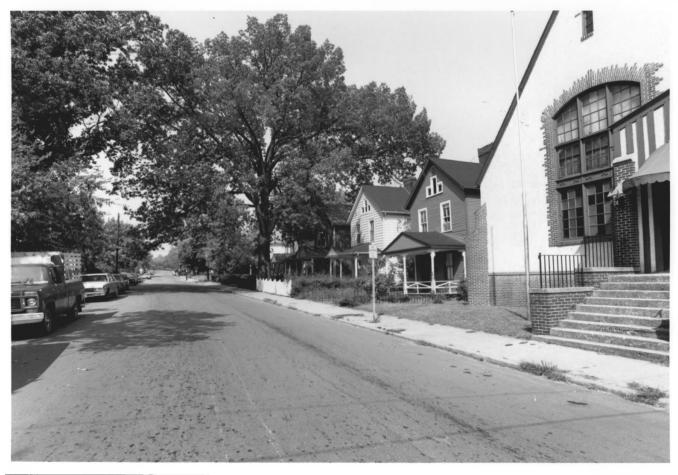

Fourth and Gill Historic District Knoxville, Knox County, Tennessee Phot by: Jerry Headrick Date: September, 1984 Neg.: Brooks Photography Knoxville, Tennessee Facing northwest, east side of 700 block Eleanor St. #26 of 32