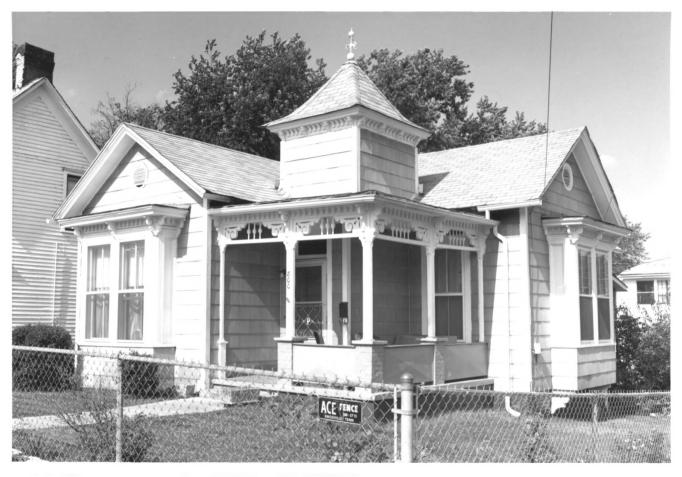

## 4th & Gill Historic District

Fourth and Gill Historic District Knoxville, Knox County, Tennessee Photo by: Jerry Headrick Date: September, 1984 Neg.: Brooks Photography Knoxville, Tennessee 821 Deery St., facing west, east facade