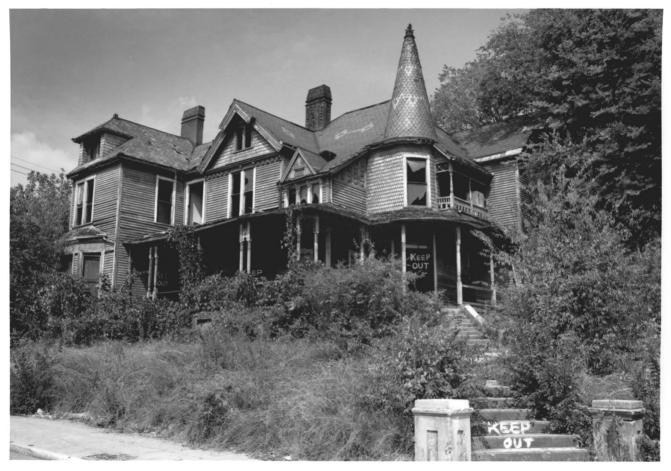

Fourth and Gill Historic District Knoxville, Knox County, Tennessee Photo by: Jerry Headrick Date: September, 1984 Neg.: Brooks Photography Knoxville, Tennessee 1111 Luttrell St., facing southwest, north and east facades