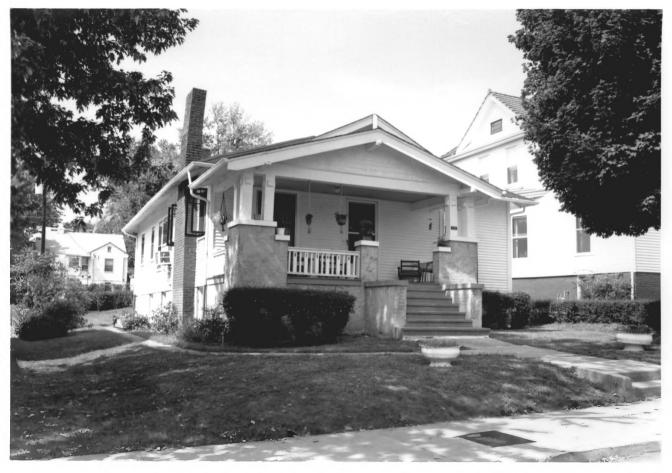

Fourth and Gill Historic District Knoxville, Knox County, Tennessee Photo by: Jerry Headrick Date: September, 1984 Neg.: Brooks Photography Knoxville, Tennessee 929 Eleanor St., facing west, east facade #3 of 32