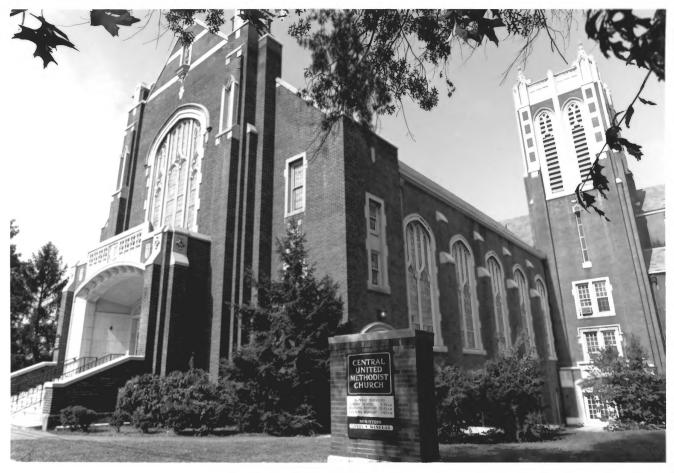

eg.: Brooks Photography Knoxville, Tennessee 821 Deery St., facing west, east facade



Att & Gill Historic District
Fourth and Gill Historic District

Knoxville, Knox County, Tennessee

Photo by: Jerry Headrick
Date: September, 1984
Neg.; Brooks Photography
Knoxville, Tennessee
719 Gratz St., facing west, east facade



Fourth and Gill Historic District Knoxville, Knox County, Tennessee Photo by: Jerry Headrick Date: September, 1984 Neg.: Brooks Photography Knoxville, Tennessee 800 Luttrell St., facing east, west facade #23 of 32



## Ath & Gill Historic District Fourth and Gill Historic District

Knoxville, Knox County, Tennessee Photo by: Jerry Headrick Date: September, 1984 Neg.: Brooks Photography

Knoxville, Tennessee 420 Lovenia St., facing south, north and east facades #24 of 32



44 Gill Historic District Fourth and Gill Historic District

Knoxville, Knox County, Tennessee Photo by: Jerry Headrick Date: September, 1984 Neg.: Brooks Photography Knoxville, Tennessee

201 E. Third Ave., facing west, south and east facades #25 of 32



Fourth and Gill Historic District Knoxville, Knox County, Tennessee Phot by: Jerry Headrick Date: September, 1984 Neg.: Brooks Photography Knoxville, Tennessee Facing northwest, east side of 700 block Eleanor St. #26 of 32



Fourth and Gill Historic District Knoxville, Knox County, Tennessee Photo by: Jerry Headrick Date: September, 1984 Neg.: Brooks Photography Knoxville, Tennessee Facing southeast, east side of 900 block Eleanor St. #27 of 32



Fourth and Gill Historic District Knoxville, Knox County, Tennessee Photo by: Jerry Head