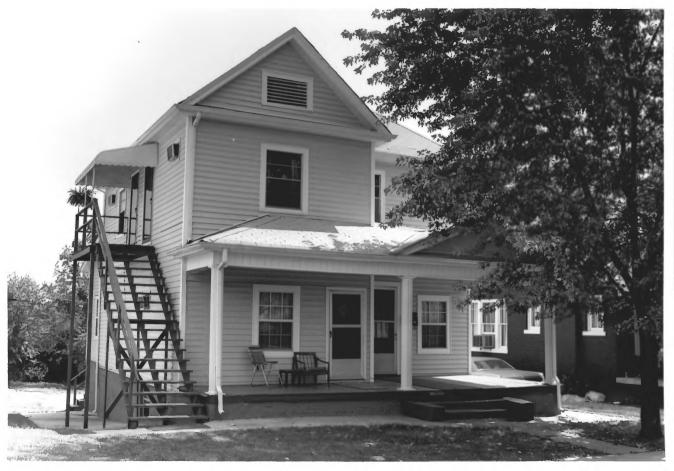

Fourth and Gill Historic District Knoxville, Knox County, Tennessee Photo by: Jerry Headrick Date: September, 1984 Neg.: Brooks Photography Knoxville, Tennéssee 935 Eleanor St., facing northwest, south and east facades