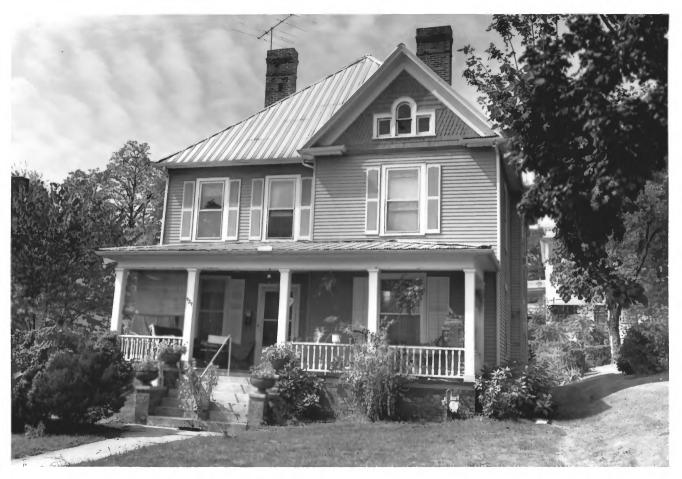

Fourth and Gill Historic District Knoxville, Knox County, Tennessee Photo by: Jerry Headrick Date: September, 1984 Neg.: Brooks Photography Knoxville, Tennessee 1003 Eleanor St., facing northwest, east facade #6 of 32