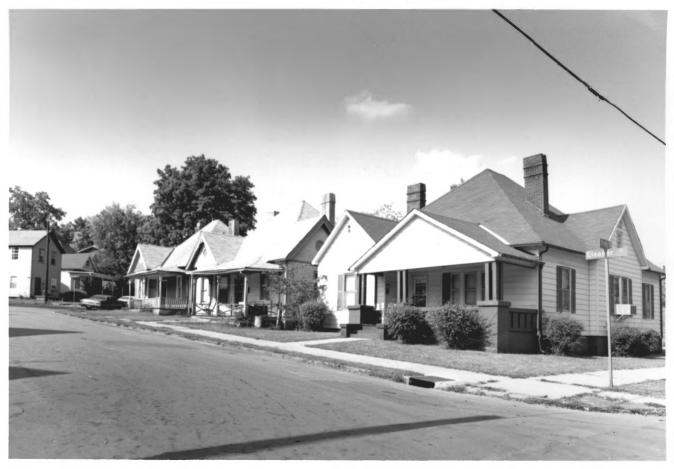

Fourth and Gill Historic District Knoxville, Knox County, Tennessee Phot by: Jerry Headrick Date: September, 1984 Neg.: Brooks Photography Knoxville, Tennessee Facing northwest, east side of 700 block Eleanor St. #26 of 32