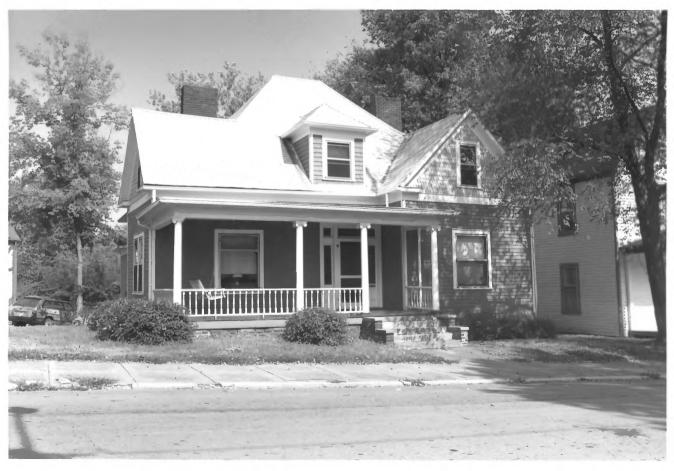

Fourth and Gill Historic District Knoxville, Knox County, Tennessee Photo by: Jerry Headrick Date: September, 1984 Neg.: Brooks Photography Knoxville, Tennessee 929 Eleanor St., facing west, east facade #3 of 32