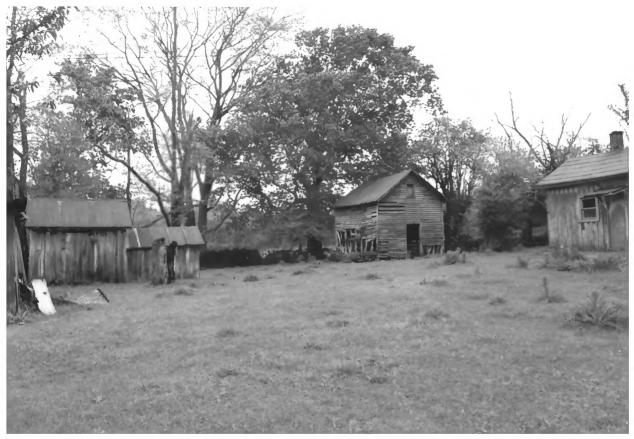

William Harrison McCord House U. S. Highway 41 A Eagleville, Rutherford County, Tennessee Photo by: Linda Center May 1984 Date: Negative: Historic Preservation Program MTSU, Murfreesboro, TN Outbuildings # 9 of 10