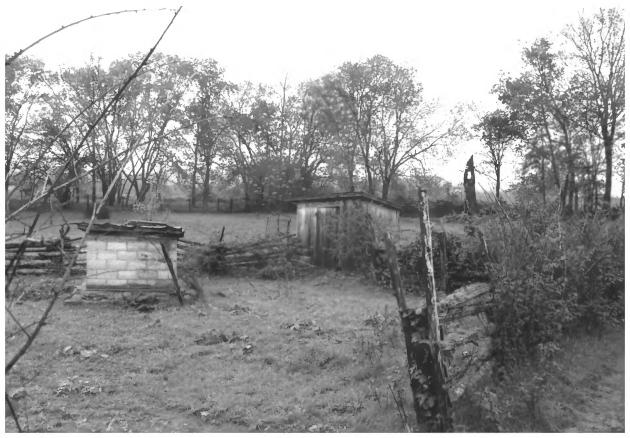

William Harrison McCord House U. S. Highway fl A Eagleville, Rutherford County, Tennessee Photo by: Linda Center Date: Mav 1984 Negative: Historic Preservation Program MTSU, Murfreesboro, TN Outbuildings # 10 of 10