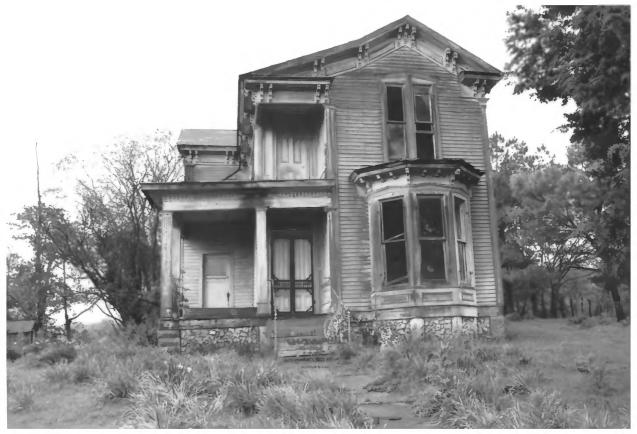

William Harrison McCord House U. S. Highway 41 A Eagleville, Rutherford County, Tennessee Photo by: Linda Center Date: May 1984 Negative: Historic Preservation Program MTSU, Murfreesboro, TN East (front) elevation, facing west # 1 of 10