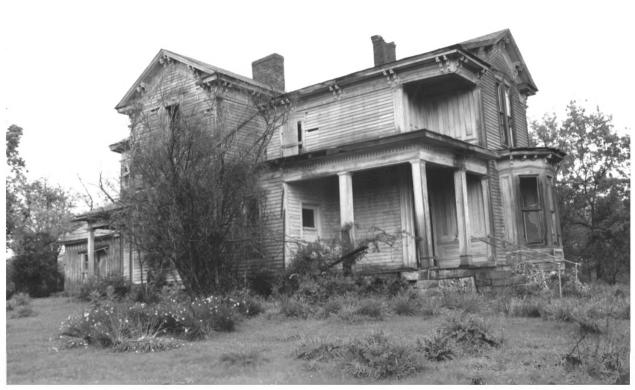

William Harrison McCord House U. S. Highway 41 A Eagleville, Rutherford County, Tennessee Photo by: Linda Center May 1984 Date: Negative: Historic Preservation Program MTSU, Murfreesboro, TN South elevation, facing northwest # 2 of 10