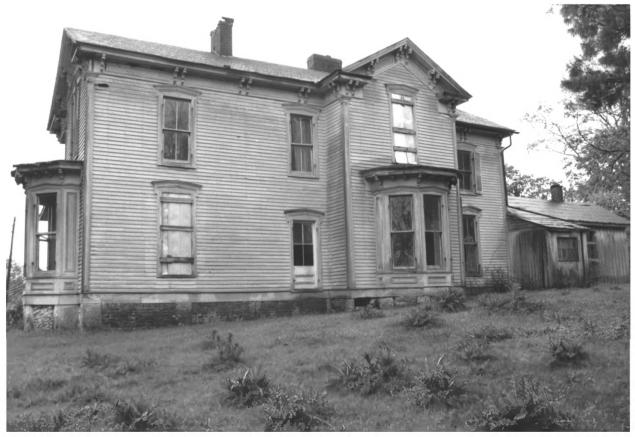

William Harrison McCord House U. S. Highway 41 A Eagleville, Rutherford County, Tennessee Photo by: Linda Center Date: May 1984 Negative: Historic Preservation Program MTSU, Murfreesboro, TN West elevation, facing southeast # 3 of 10