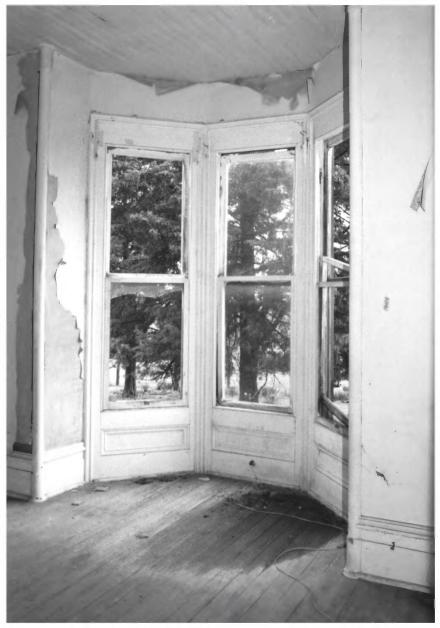

William Harrison McCord House U. S. Highway 41 A Eagleville, Rutherford County, Tennessee Photo by: Linda Center Date: May 1984 Negative: Historic Preservation Program MTSU, Murfreesboro, TN Interior, parlor detail # 5 of 10