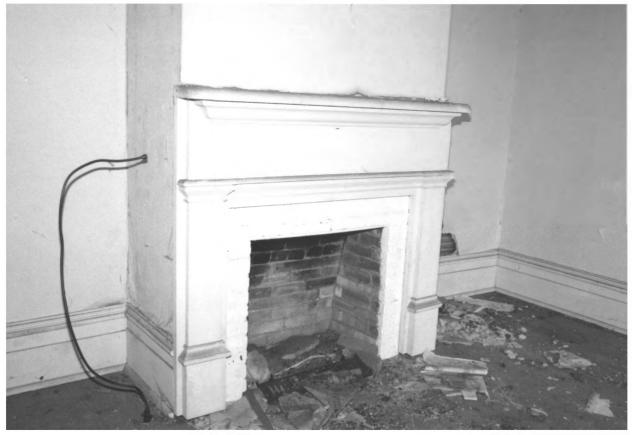

William Harrison McCord House U. S. Highway 41 A Eagleville, Rutherford County, Tennessee Photo by: Linda Center May 1984 Date: Historic Preservation Program Negative: MTSU, Murfreesboro, TN Interior, parlor detail # 6 of 10