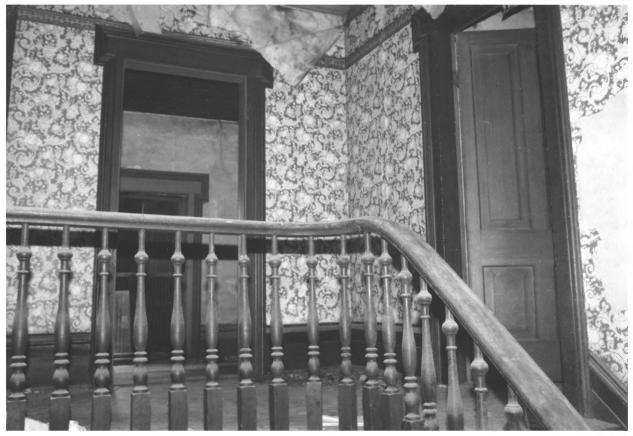

William Harrison McCord House U. S. Highway 41 A Eagleville, Rutherford County, Tennessee Photo by: Linda Center Date: May 1984 Negative: Historic Preservation Program MTSU, Murfreesboro, TN Interior, second floor hall # 8 of 10