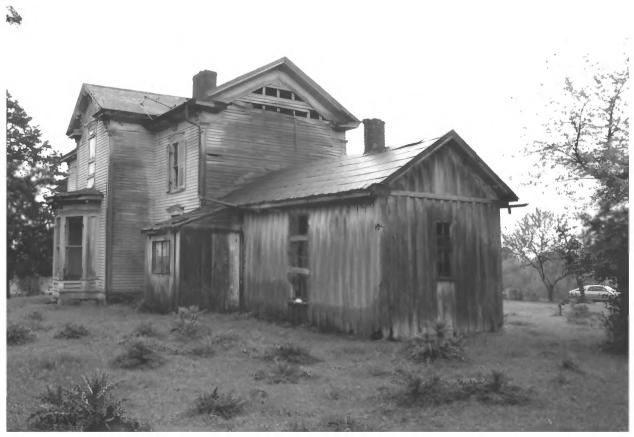

William Harrison McCord House U. S. Highway 41 A Eagleville, Rutherford County, Tennessee Photo by: Linda Center May 1984 Date: Negative: Historic Preservation Program MTSU, Murfreesboro, TN Outbuildings # 9 of 10

William Harrison McCord House U. S. Highway fl A Eagleville, Rutherford County, Tennessee Photo by: Linda Center Date: Mav 1984 Negative: Historic Preservation Program MTSU, Murfreesboro, TN Outbuildings # 10 of 10