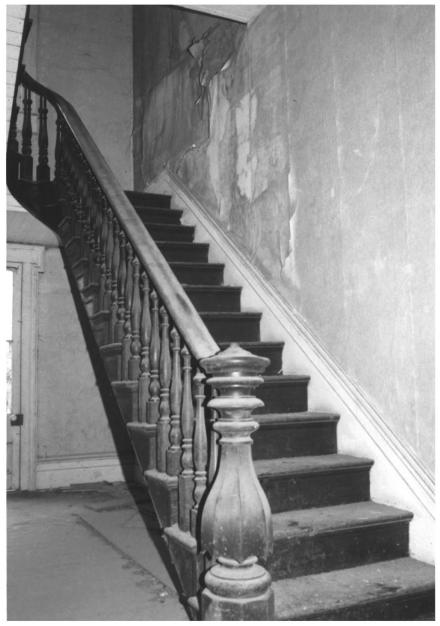

William Harrison McCord House U. S. Highway 41 A Eagleville, Rutherford County, Tennessee Photo by: Linda Center May 1984 Date: Historic Preservation Program Negative: MTSU, Murfreesboro, TN Interior, staircase detail # 7 of 10