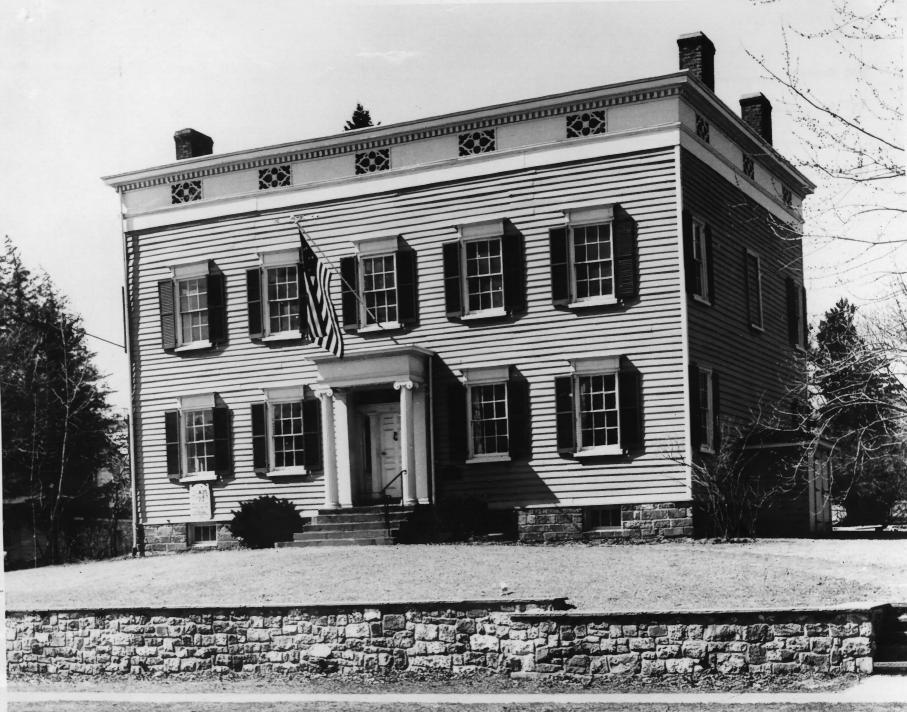

| S    | NATIONAL REGISTER OF HISTORIC PLACES<br>PROPERTY PHOTOGRAPH FORM<br>(Tupo all certains - ettach to or enclose with photograph) | COUNTY<br>ESSOX<br>FOR NPS USE ONLY |
|------|--------------------------------------------------------------------------------------------------------------------------------|-------------------------------------|
| S    |                                                                                                                                |                                     |
| S    |                                                                                                                                | FOR NPS USE ONLY                    |
| S    | (Type all entries - attach to or enclose with chotograph)                                                                      |                                     |
|      | (Type all entries - attach to or enclose with photograph)                                                                      | ENTRY NUMBER DATE                   |
| Z 1. | NAME                                                                                                                           |                                     |
| 0    | COMMON: Israel Crane House                                                                                                     |                                     |
| -    | AND/OR HISTORIC:                                                                                                               | 131                                 |
| ⊢ 2. | LOCATION                                                                                                                       |                                     |
| U    | STREET AND NUMBER:<br>110 Orange Road                                                                                          | RECEIVED                            |
| 2    | CITY OR TOWN:                                                                                                                  | AUG 15 1972 6                       |
| 8    | Montclair                                                                                                                      | A NAT                               |
| H    | STATE: CODE COUNTY:                                                                                                            | RECIONAL LEGO                       |
| S    | New Jersey 34 Ess                                                                                                              | REGISTER 013                        |
| z 3. | PHOTO REFERENCE                                                                                                                | -VA-AY                              |
| -    | PHOTO CREDIT: John E. Chance                                                                                                   | 61.19                               |
|      | DATE OF PHOTO: 1971                                                                                                            |                                     |
| ш    | NEGATIVE FILED AT:                                                                                                             |                                     |
| ш    | Montclair Historical Society                                                                                                   |                                     |
| s 🛃  | IDENTIFICATION                                                                                                                 |                                     |