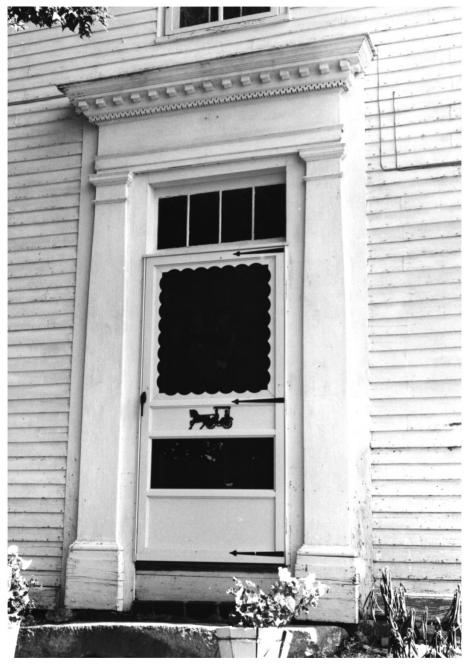

```
David Warren House
Hartford, Oxford, Maine
Frank A. Beard 8/82
Maine Historic Preservation Comm.
Front Door from W
                (3 \text{ of } 6)
```

```
David Warren House
Hartford, Oxford, Maine
Frank A. Beard 8/82
Maine Historic Preservation Comm.
Livingroom, Looking W
                (4 \text{ of } 6)
```