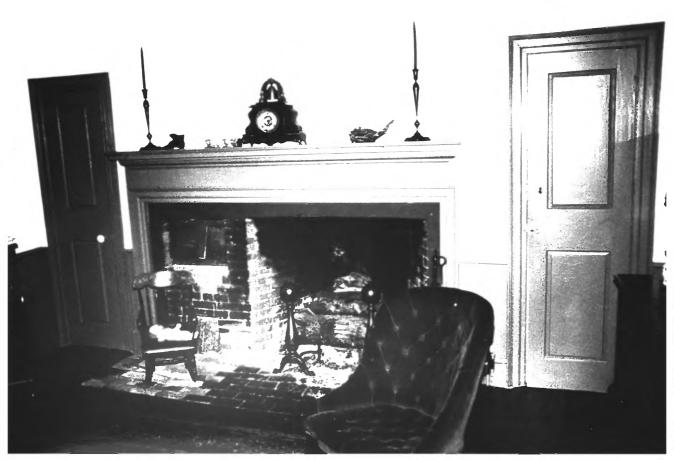

```
David Warren House
Hartford, Oxford, Maine
Frank A. Beard 8/82
Maine Historic Preservation Comm.
Front Door from W
                (3 \text{ of } 6)
```

```
David Warren House
Hartford, Oxford, Maine
Frank A. Beard 8/82
Maine Historic Preservation Comm.
Livingroom, Looking W
                (4 \text{ of } 6)
```