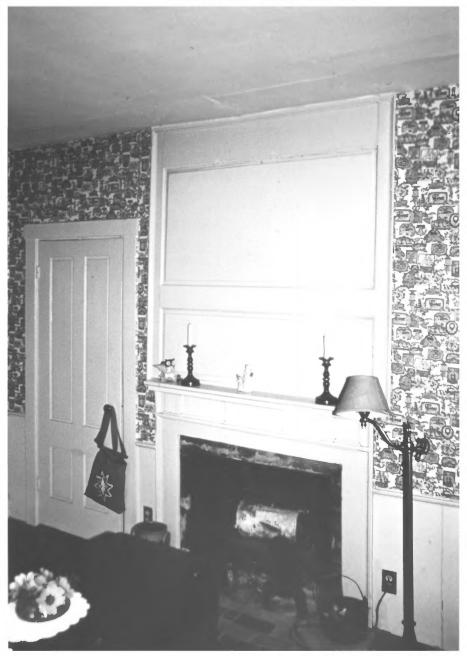

```
David Warren House
Hartford, Oxford, Maine
Frank A. Beard 8/82
Maine Historic Preservation Comm.
Front Door from W
                (3 \text{ of } 6)
```

```
David Warren House
Hartford, Oxford, Maine
Frank A. Beard 8/82
Maine Historic Preservation Comm.
Livingroom, Looking W
                (4 \text{ of } 6)
```