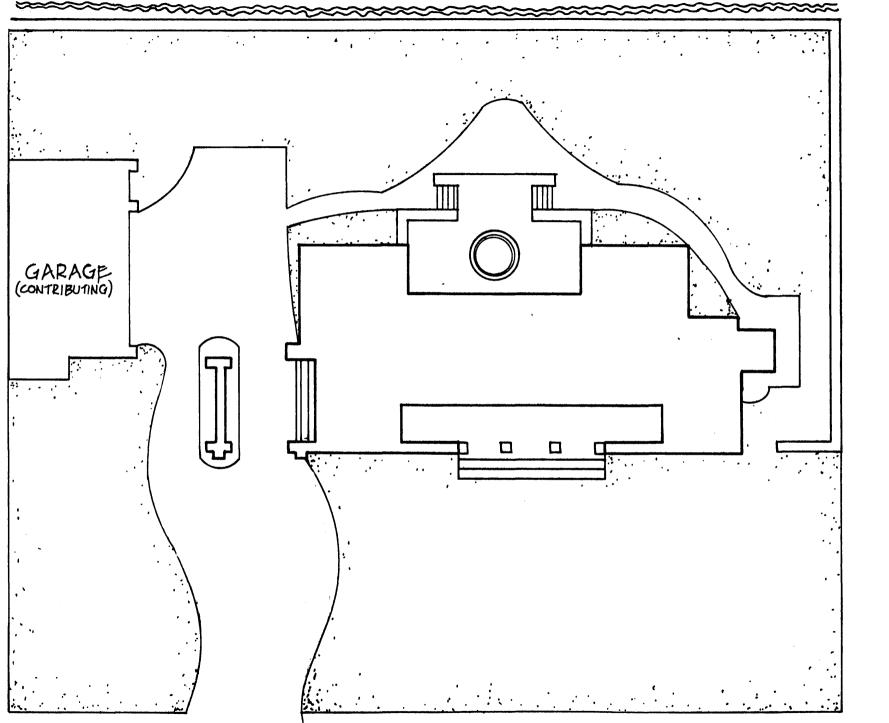

#### Architectural Description

This house occupies a two lot tract of land located at the western bend of Adalia Avenue and stands well back from the road, overlooking the waters of Hillsborough Bay and a large cove to the south and east. The structure is basically a low rectangular mass, with shallow center pavilions and a low hip roof that creates a classical rather than a picturesque vision of the Mediterranean Revival style. The two-story, stuccoed, hollow tile building rests upon a brick foundation and has a Spanish clay tiles on the roof. The wide eaves shelter a sgrafitto frieze, and a three bay, arched loggia supported by composite columns embrace the main entranceway on the east facade. Similar columns flank the porte cochere at the south end of the residence.

Further elaborations on the east facade include a pair of fanlighted French doors festooned with a cast stone label mold that open onto a small concrete balcony decorated with bas relief panels. A wrought iron balconet highlights the second story windows of the center pavilion, and large lanterns, also executed in wrought iron, mark the sides of the porte cochere. On the west elevation, a recessed terrace with a decorative tile floor and a round fountain opens toward the bay. Original wood sash windows are found scattered asymmetrically around the elevations of the house.

A two-story, three car garage with a three room apartment contributes to the site. The structure was also constructed of stuccoed hollow tile and covered with a clay tile roof. The apartment also retains its original wood sash windows. The interior of the house was not accessible, so it was not possible to draw an interior plan or discuss its appointments.