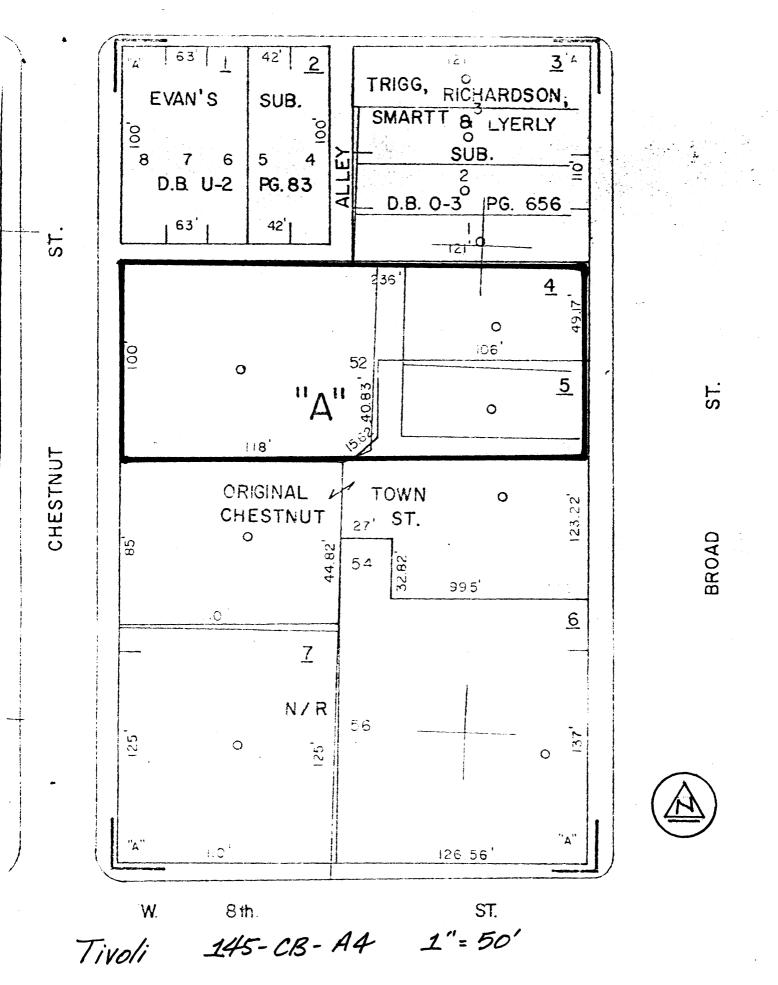

|    | NATIONAL REC                                                                                                                                              | S DEPARTMENT OF<br>TIONAL PARK SERV<br>GISTER OF HIST<br>RY – NOMINATI<br>S – complete appl | ORI<br>ON | C PLA<br>FORM                     | CES  |                | оомту:<br>Нат:                                               |          | 1                                                                    | -         |               |
|----|-----------------------------------------------------------------------------------------------------------------------------------------------------------|---------------------------------------------------------------------------------------------|-----------|-----------------------------------|------|----------------|--------------------------------------------------------------|----------|----------------------------------------------------------------------|-----------|---------------|
| 1. | NAME<br>COMMON:<br>Tivoli Ti<br>AND/OR HISTORIC:                                                                                                          | leater                                                                                      |           | (Rep                              | res  | entati         | ve LaMar                                                     | Baker    | ·)                                                                   |           |               |
| 2. | LOCATION<br>STREET AND NUMBER:<br>709 Broad<br>CITY OR TOWN:<br>Chattanod<br>STATE                                                                        |                                                                                             |           | CODE                              | сои  | NTY:           | NOV 13 19<br>NATIONA<br>REGISTE                              |          | co                                                                   | DE        |               |
|    | Tennessed         CLASSIFICATION         CATEGORY         (Check One)         District       X       Building         Site       Structure         Object | 1                                                                                           | Public    | 47<br>RSHIP<br>Acquisit<br>In Pro | cess | Ham            | STATUS<br>STATUS<br>Occupied<br>Unoccupied<br>Preservation   | work     | ACCESSIBL<br>O THE PUB<br>Yes:<br>C Restricted<br>Unrestricted<br>No | E<br>LIC  |               |
|    | Commercial In<br>Educational M                                                                                                                            | overnment                                                                                   | Reli      | ate Reside<br>gious<br>ntific     | ence |                | in progre<br>Transportation<br>Other (Specify)<br>ultural C( |          | ] Comments                                                           |           |               |
|    | STREET AND NUMBER:                                                                                                                                        | ey Service Co<br>Lilding, 212                                                               |           |                                   |      | state:<br>Nort | h Carolina                                                   | 1        | соре<br>37                                                           | Tennessee | SIAIE:        |
|    | COURTHOUSE, REGISTRY OF H<br>Hamilton Co<br>STREET AND NUMBER:<br>COUrthouse<br>CITY OR TOWN:<br>Chattanooga                                              | ounty Registe                                                                               | er's      | 0ffi                              | ce   | state<br>Teni  | nessee                                                       |          |                                                                      | Hamilton  |               |
| 6. | REPRESENTATION IN EXIST<br>TITLE OF SURVEY:<br>DATE OF SURVEY:<br>DEPOSITORY FOR SURVEY RE                                                                |                                                                                             |           | Federal                           | [    | ] State        | County                                                       | <u> </u> | 47                                                                   | Now .     | ENTRY NUMBOOS |
|    | STREET AND NUMBER:                                                                                                                                        |                                                                                             |           |                                   |      | STATE:         |                                                              |          | CODE                                                                 | -         | MASS DATE     |