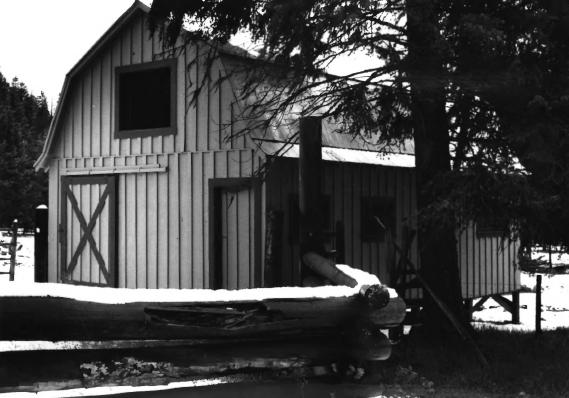

1) Name of Property: Billy Meadows Guard Station, Barn #2401 2) City and State: Vicinity of Enterprise, OR3) Photographer: Herb Allen 4) Date: 5/29/85 5) Negative Location: USDA Forest Service, Regional Office, Recreation Unit, CRM files. 6) Description: Looking southeast, view of main and right elevations 7) Photograph Number: 16-02-2401-1