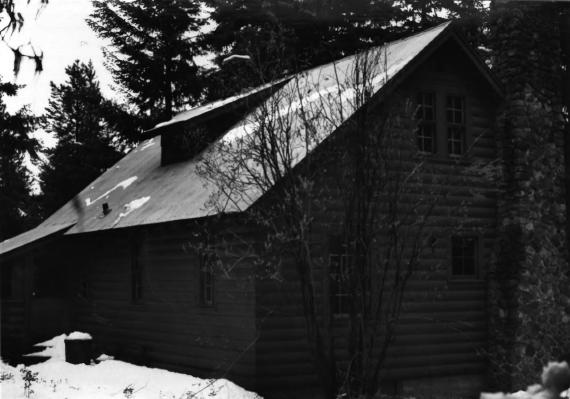

1) Name of Property: Billy Meadows Guard Station #1016 2) City and State: Vicinity of Enterprise, OR3) Photographer: Herb Allen 4) Date: 5/29/85 5) Negative Location: USDA Forest Service, Regional Office, Recreation Unit, CRM files. 6) Description: Looking southwest, view of rear and left elevations 7) Photograph Number: 16-02-1016-2