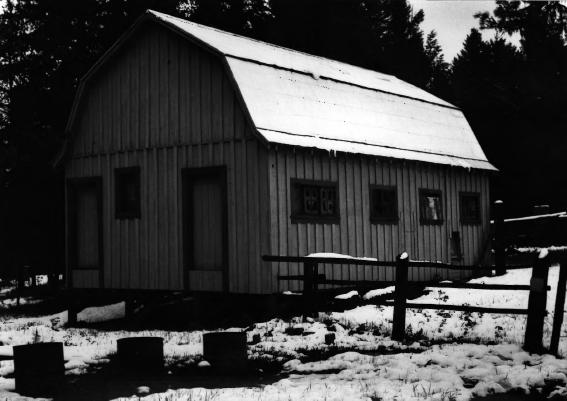

1) Name of Property: Billy Meadows Guard Station. Warehouse #2202 2) City and State: Vicinity of Enterprise, OR3) Photographer: Herb Allen4) Date: 5/29/85 5) Negative Location: USDA Forest Service, Regional Office, Recreation Unit, CRM files. 6) Description: Looking northeast, view of main and

right elevations

7) Photograph Number: 16-02-2202-1