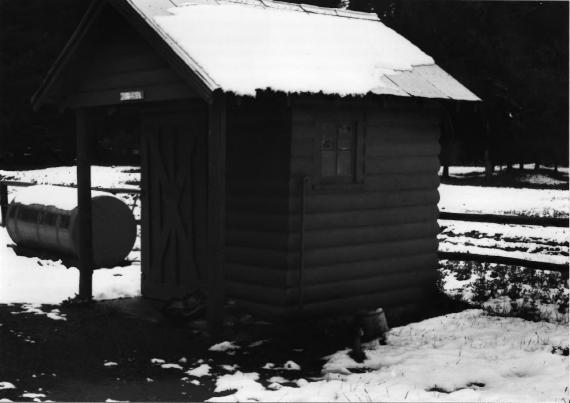

1) Name of Property: Billy Meadows Guard Station, 0il and Gas House #2503 2) City and State: Vicinity of Enterprise, OR
3) Photographer: Herb Allen
4) Date: 5/29/85
5) Negative Location: USDA Forest Service, Regional Office, Recreation Unit, CRM files. 6) Description: Looking southeast, view of main and right elevations 7) Photograph Number: 16-02-2503-1