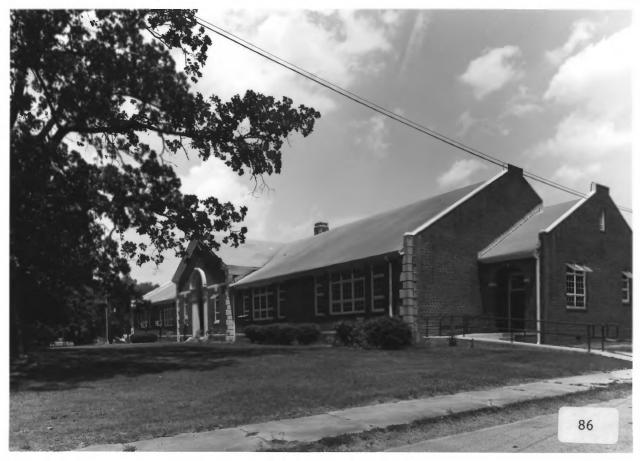

HIŚTORIC RESOURCES OF HARTWELL Hartwell, Hart County, Georgia

Photographer: James R. Lockhart Negative filed: Georgia Department of Natural Resources Date: June, 1985 Description (86 of 90): Hartwell City School. east side of College Avenue north of Second Street; photographer facing northeast.