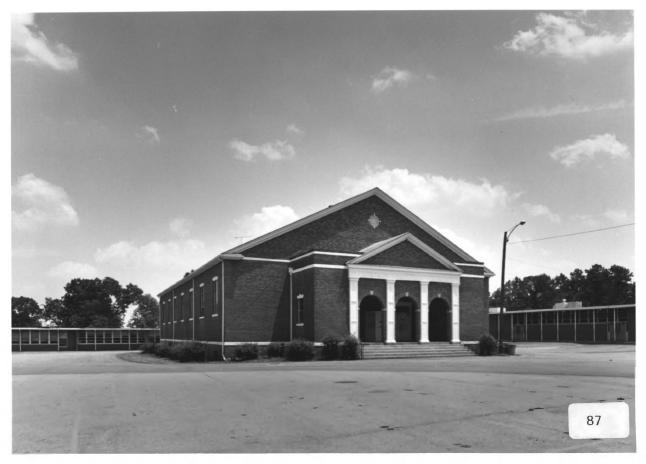

HISTORIC RESOURCES OF HARTWELL Hartwell, Hart County, Georgia

Photographer: James R. Lockhart Negative filed: Georgia Department of Natural Resources Date: June, 1985 Description (87 of 90): Hartwell School Auditorium, east side of College Avenue north of Second Street; photographer facing northeast.