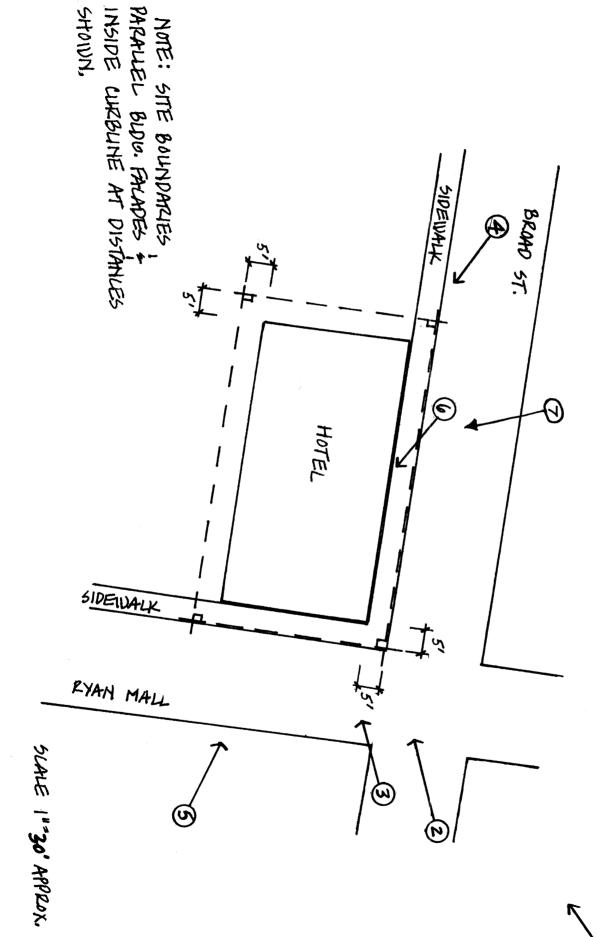

| 10.                    | Geographical                                                                                             | Data                            | ACREAGE NOT                              | ARMALED             | UTM NOT VERIFIED               |
|------------------------|----------------------------------------------------------------------------------------------------------|---------------------------------|------------------------------------------|---------------------|--------------------------------|
| Quadrar                | of nominated property                                                                                    |                                 | ·                                        | Quadra              | <br>ingle scale <u>1=24000</u> |
| A 115<br>Zone          |                                                                                                          | 101010                          | B Zone                                   | Easting             | Northing                       |
| C<br>E<br>G            |                                                                                                          |                                 | D<br>F<br>H                              |                     |                                |
| Verbal                 | boundary description and jus                                                                             | stification                     |                                          | ·····               |                                |
| See sk                 | etch map.                                                                                                |                                 |                                          |                     |                                |
| List all               | states and counties for prop                                                                             | erties over                     | lapping state or co                      | unty boundari       | es                             |
| state                  | N/A                                                                                                      | code                            | county                                   |                     | code                           |
| state                  |                                                                                                          | code                            | county                                   |                     | code .                         |
| 11.                    | <b>Form Prepare</b>                                                                                      | d By                            |                                          |                     |                                |
| name/titi              | e William G. Duhig                                                                                       |                                 |                                          |                     |                                |
| organiza               | tion n/a                                                                                                 |                                 | dat                                      | <sub>te</sub> June  | 1980                           |
| street &               | number 640 Jefferson Dr                                                                                  | ive                             | tele                                     | ephone 318-4        | 478-1290                       |
| city or to             | wn Lake Charles                                                                                          |                                 | sta                                      | ite LA 70           | 0605                           |
| 12.                    | State Historic                                                                                           |                                 |                                          | Officer             | Certification                  |
| iiic evaii             | uated significance of this proper national                                                               | state                           | _X_ local                                |                     |                                |
| 665), I he<br>accordin | esignated State Historic Preserva<br>reby nominate this property for<br>g to the criteria and procedures | nclusion in t<br>set forth by t | the National Register a                  | ind certify that it |                                |
| State His              | toric Preservation Officer signat                                                                        |                                 | rt B. DeBlieux                           | ey so               |                                |
| title S                | tate Historic Preservat                                                                                  |                                 |                                          | date                | April 2, 1982                  |
| 17                     | PS use only ereby certify that this property is                                                          |                                 | ·                                        | date                | 5/27/62                        |
| Keepe                  | er of the National Register.                                                                             |                                 |                                          |                     | <b>*</b>                       |
| Attes                  |                                                                                                          |                                 | S. S | date                |                                |
| Chief                  | of Registration                                                                                          |                                 |                                          |                     |                                |