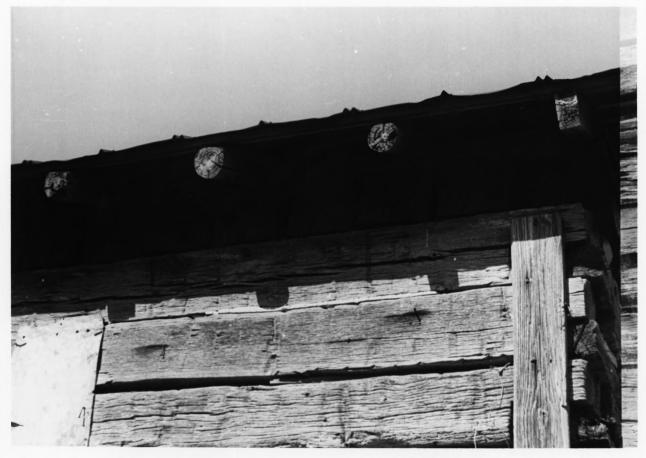

### SEE INSTRUCTIONS IN HOW TO COMPLETE NATIONAL REGISTER FORMS TYPE ALL ENTRIES -- ENCLOSE WITH PHOTOGRAPH

| 100 B |                                                         |                           |                    |                  |
|-------|---------------------------------------------------------|---------------------------|--------------------|------------------|
| 1     | NAME                                                    |                           |                    |                  |
|       | HISTORIC<br>Houston Jail                                |                           |                    |                  |
|       | AND/OR COMMON                                           |                           |                    |                  |
|       | Houston Jail                                            |                           |                    |                  |
| 2     | LOCATION                                                |                           |                    |                  |
|       | CITY, TOWN                                              | VICINITY OF               | COUNTY             | STATE            |
| _     | Houston                                                 |                           | Winston            | Alabama          |
| 3     | PHOTO REFERENCE                                         |                           |                    |                  |
|       | PHOTO CREDIT                                            |                           | DATE OF PHOTO      |                  |
|       | Graydon K. Parker<br>NEGATIVE FILED AT                  |                           | October 25, 19     |                  |
|       | Muscle Shoals Council of Loc                            | cal Governments/P.O.      | Box 2358, Muscle S | Shoals, AL 35660 |
| 4     | IDENTIFICATION                                          |                           |                    | 59000            |
|       | DESCRIBE VIEW, DIRECTION, ETC. IF DISTRICT, GI<br>44354 | VE BUILDING NAME & STREET |                    | ΡΗΟΤΟ ΝΟ.        |
|       | Details on the south (side)                             | wall.                     | OF THE NATIONA     | L REGISTER       |