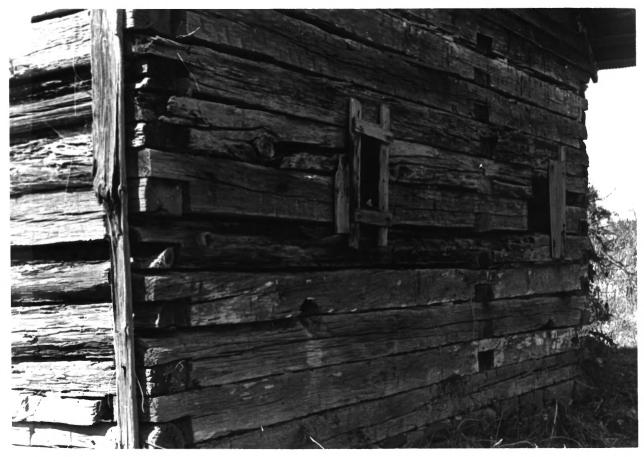

### SEE INSTRUCTIONS IN HOW TO COMPLETE NATIONAL REGISTER FORMS TYPE ALL ENTRIES -- ENCLOSE WITH PHOTOGRAPH

| 100 B |                                                         |                           |                    |                  |
|-------|---------------------------------------------------------|---------------------------|--------------------|------------------|
| 1     | NAME                                                    |                           |                    |                  |
|       | HISTORIC<br>Houston Jail                                |                           |                    |                  |
|       | AND/OR COMMON                                           |                           |                    |                  |
|       | Houston Jail                                            |                           |                    |                  |
| 2     | LOCATION                                                |                           |                    |                  |
|       | CITY, TOWN                                              | VICINITY OF               | COUNTY             | STATE            |
| _     | Houston                                                 |                           | Winston            | Alabama          |
| 3     | PHOTO REFERENCE                                         |                           |                    |                  |
|       | PHOTO CREDIT                                            |                           | DATE OF PHOTO      |                  |
|       | Graydon K. Parker<br>NEGATIVE FILED AT                  |                           | October 25, 19     |                  |
|       | Muscle Shoals Council of Loc                            | cal Governments/P.O.      | Box 2358, Muscle S | Shoals, AL 35660 |
| 4     | IDENTIFICATION                                          |                           |                    | 59000            |
|       | DESCRIBE VIEW, DIRECTION, ETC. IF DISTRICT, GI<br>44354 | VE BUILDING NAME & STREET |                    | ΡΗΟΤΟ ΝΟ.        |
|       | Details on the south (side)                             | wall.                     | OF THE NATIONA     | L REGISTER       |