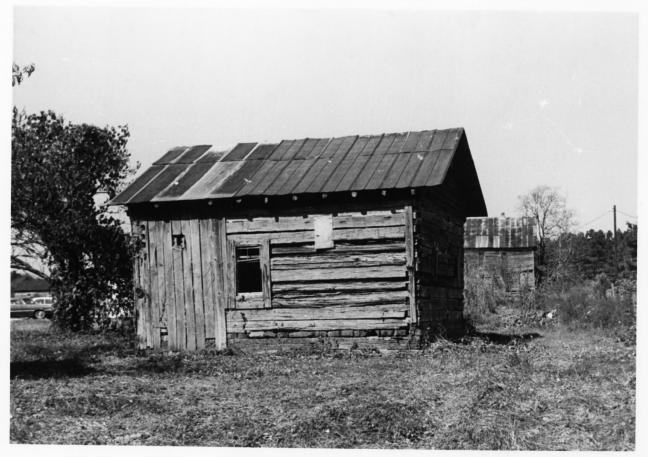

### SEE INSTRUCTIONS IN HOW TO COMPLETE NATIONAL REGISTER FORMS TYPE ALL ENTRIES -- ENCLOSE WITH PHOTOGRAPH

| . 1 | NAME                                                                         |                      |                    |                     |  |  |
|-----|------------------------------------------------------------------------------|----------------------|--------------------|---------------------|--|--|
|     | HISTORIC                                                                     |                      |                    |                     |  |  |
|     | Houston Jail                                                                 |                      |                    |                     |  |  |
|     | AND/OR COMMON                                                                |                      |                    |                     |  |  |
| -   | Houston Jail                                                                 |                      |                    |                     |  |  |
| 2   | LOCATION                                                                     |                      |                    |                     |  |  |
|     | CITY, TOWN                                                                   | VICINITY OF          | COUNTY             | STATE               |  |  |
|     | Houston                                                                      |                      | Winston            | Alabama             |  |  |
| 3   | PHOTO REFERENCE                                                              |                      |                    |                     |  |  |
|     | PHOTO CREDIT DATE OF PHOTO                                                   |                      |                    |                     |  |  |
|     | Graydon K. Parker<br>NEGATIVE FILED AT                                       | ×                    | October 25, 1      | 1972                |  |  |
|     | Muscle Shoals Council of                                                     | Local Governments, P | .0. Box 2358, Musc | le Shoals, AL 35660 |  |  |
| 4   | IDENTIFICATION                                                               |                      |                    |                     |  |  |
|     | DESCRIBE VIEW, DIRECTION, ETC. IF DISTRI<br>#45%<br>View of south (side) and | PROPERTY             | OF THE NATION      | AL REGISTER         |  |  |