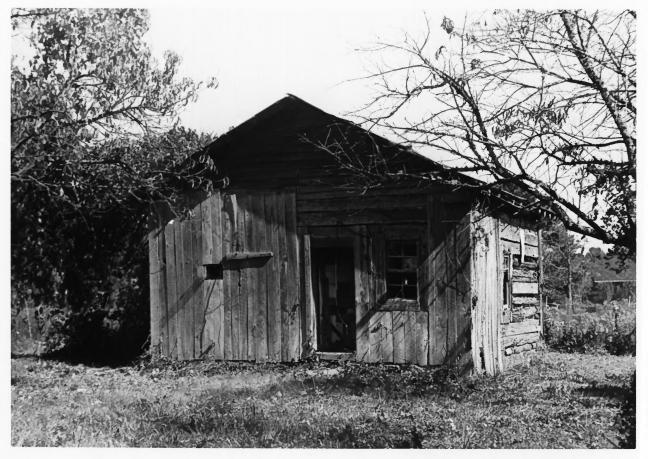

# **IDENTIFICATION**

DESCRIBE VIEW, DIRECTION, ETC. IF DISTRICT, GIVE BUILDING NAME & STREET

PHOTO NO.

PROPERTY OF THE NATIONAL REGISTER

Front (west) and south walls.

> UNITED STATES DEPARTMENT OF THE INTERIOR NATIONAL PARK SERVICE