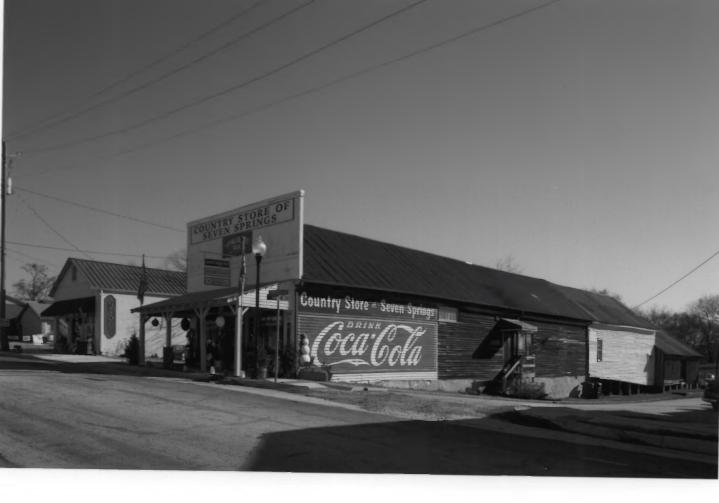

Butner-McTyre General Store Cobb County, Georgia Photograph / of /9

- Butner-McTyre General Store Cobb County, Georgia
- Photograph 2 of /9

Butner-McTyre General Store Cobb County, Georgia Photograph 3 of 19