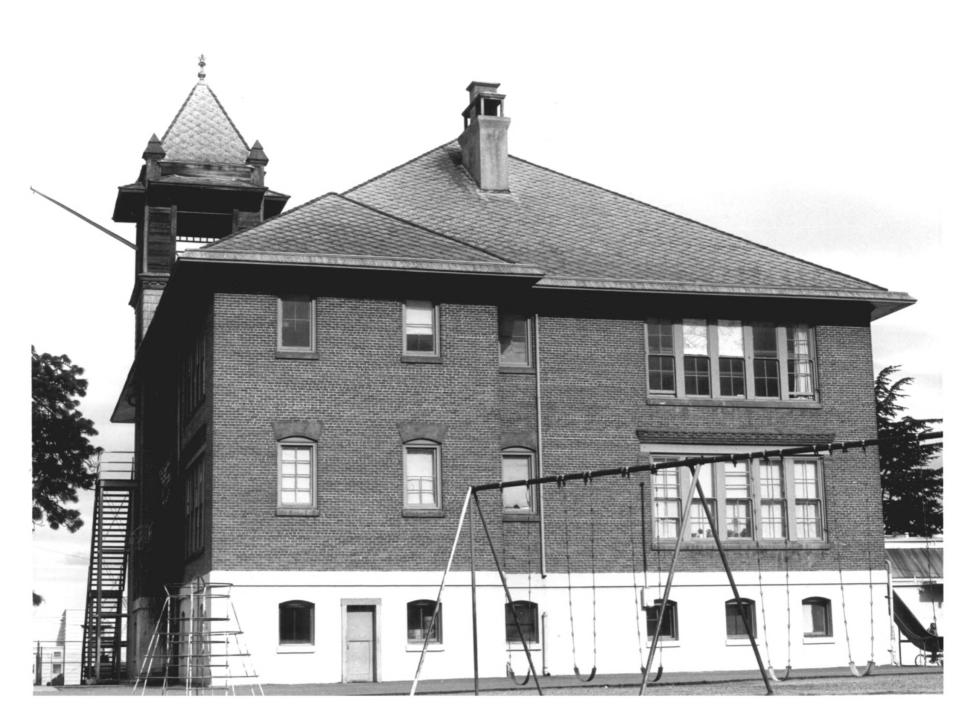

Photograph # 2 of "

OCT 6 1980

Public

Central Point School
450 South 4th Street
Central Point Oregon 97502

Jackson County

Photographer: Kay Atwood 102 So. Pioneer Ashland, Or 97520

Negative: Same as above View: East elevation Date of Photo: March. 1980