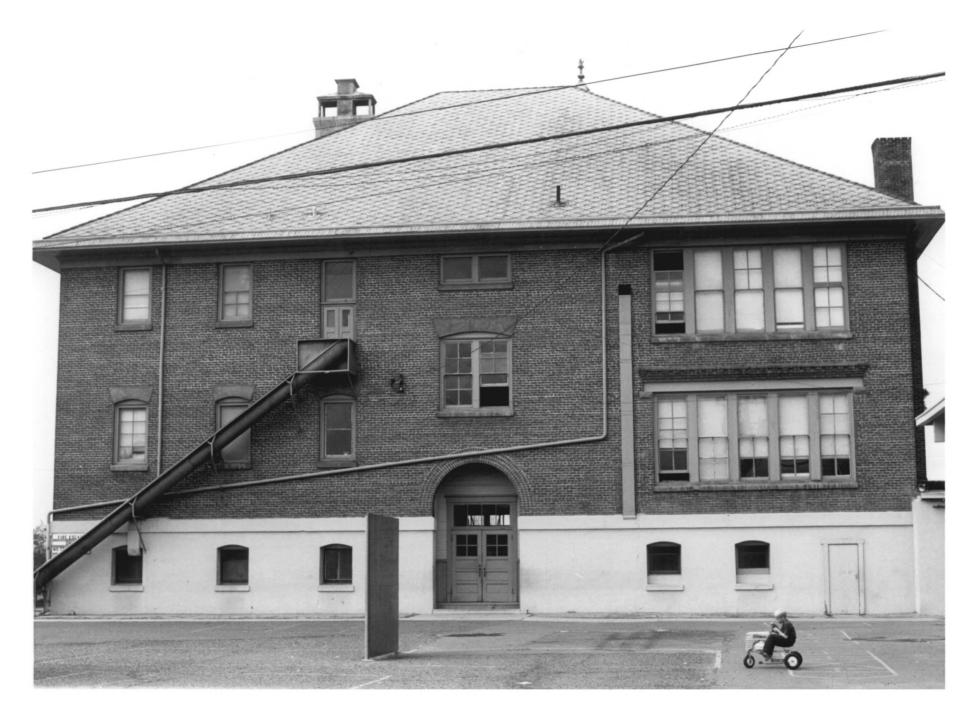

Photograph # 1 OF //

DCT 6 1980

Central Point School
450 South 4th St.
Central Point, Oregon 97502
Jackson County
Photographer: Kay Atwood 102 So. Pioneer
Ashland, Or. 97520

Negative: Same as above View: South elevation Date of Photo: March, 1980