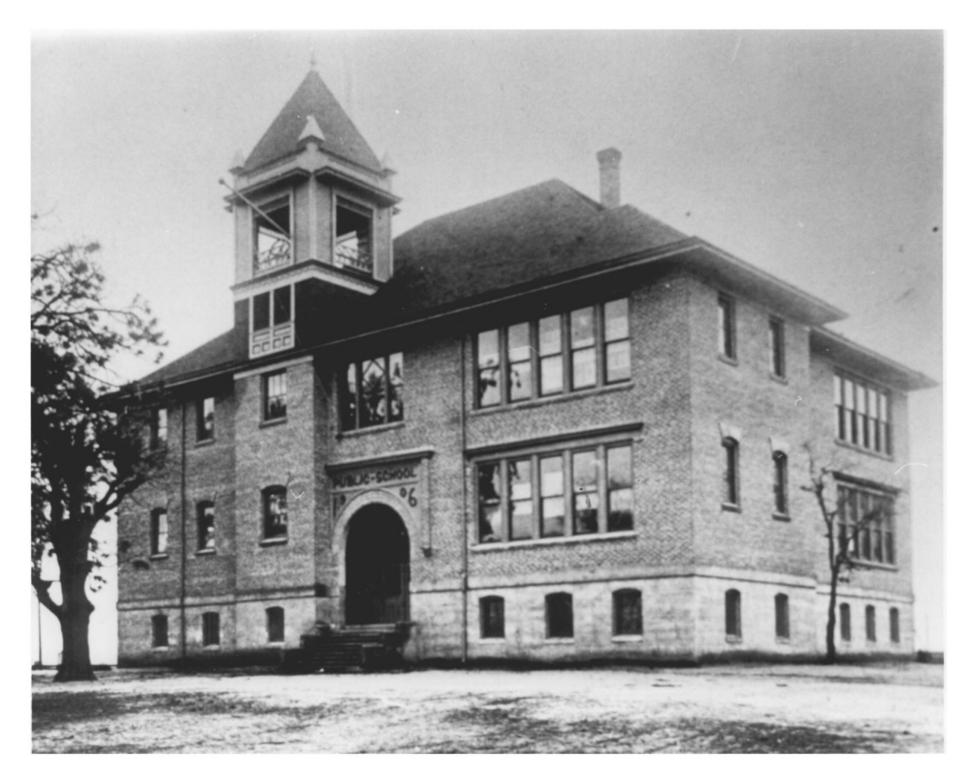

Date: 1908
Photograph # 9 0F 11

Central Point School 450 South 4th Street Central Point, Oregon Jackson County

97502

Photographer: unknown

Negative: So. Oregon Historical Society Jacksonville, Oregon 97530