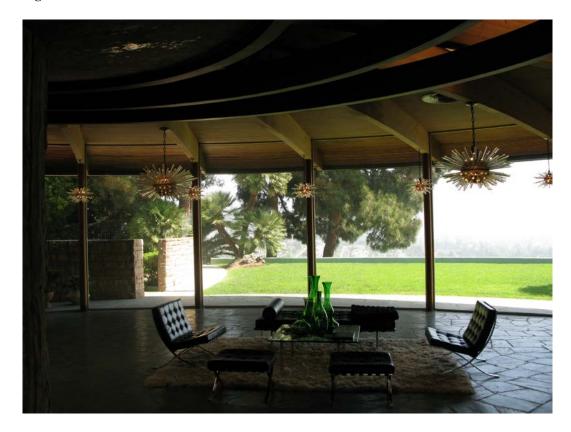

# National Register of Historic Places Registration Form

This form is for use in nominating or requesting determinations for individual properties and districts. See instructions in National Register Bulletin, How to Complete the National Register of Historic Places Registration Form. If any item does not apply to the property being documented, enter "N/A" for "not applicable." For functions, architectural classification, materials, and areas of significance, enter only categories and subcategories from the instructions.