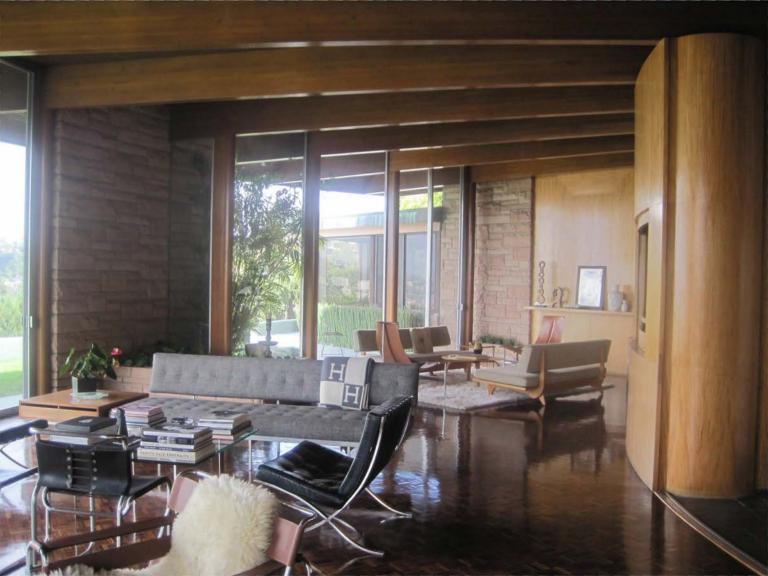

# National Register of Historic Places Registration Form

This form is for use in nominating or requesting determinations for individual properties and districts. See instructions in National Register Bulletin, How to Complete the National Register of Historic Places Registration Form. If any item does not apply to the property being documented, enter "N/A" for "not applicable." For functions, architectural classification, materials, and areas of significance, enter only categories and subcategories from the instructions.