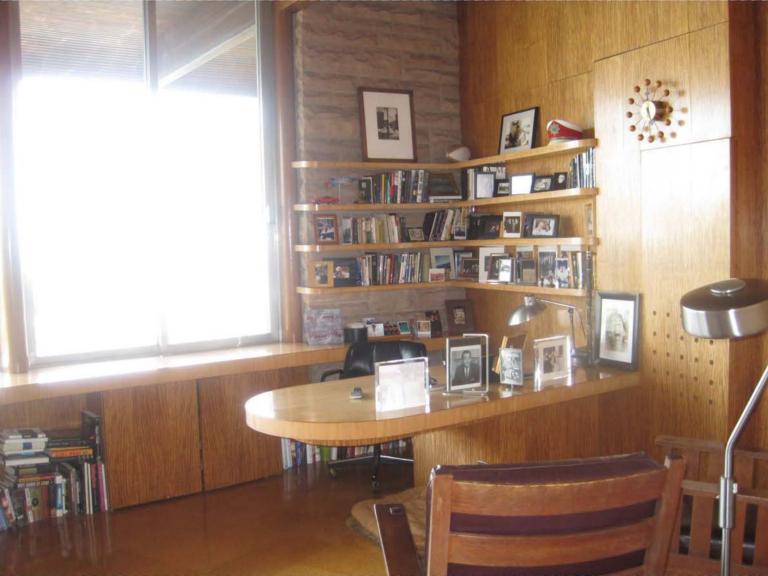

# National Register of Historic Places Registration Form

This form is for use in nominating or requesting determinations for individual properties and districts. See instructions in National Register Bulletin, How to Complete the National Register of Historic Places Registration Form. If any item does not apply to the property being documented, enter "N/A" for "not applicable." For functions, architectural classification, materials, and areas of significance, enter only categories and subcategories from the instructions.