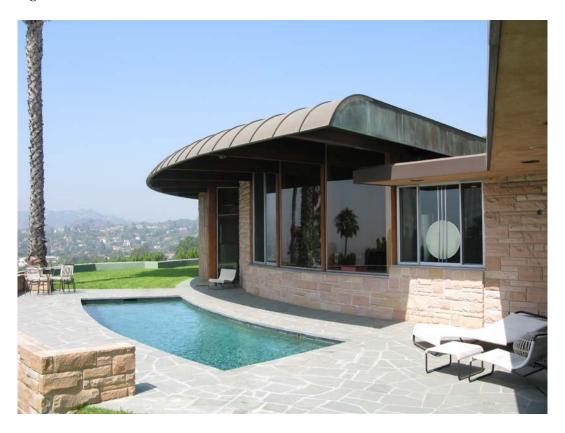

# National Register of Historic Places Registration Form

This form is for use in nominating or requesting determinations for individual properties and districts. See instructions in National Register Bulletin, How to Complete the National Register of Historic Places Registration Form. If any item does not apply to the property being documented, enter "N/A" for "not applicable." For functions, architectural classification, materials, and areas of significance, enter only categories and subcategories from the instructions.