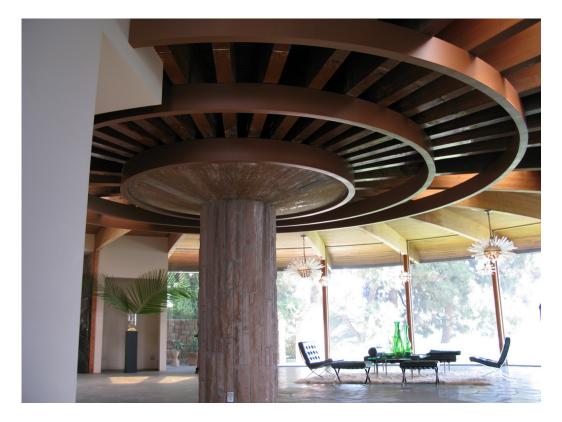

# National Register of Historic Places Registration Form

This form is for use in nominating or requesting determinations for individual properties and districts. See instructions in National Register Bulletin, How to Complete the National Register of Historic Places Registration Form. If any item does not apply to the property being documented, enter "N/A" for "not applicable." For functions, architectural classification, materials, and areas of significance, enter only categories and subcategories from the instructions.