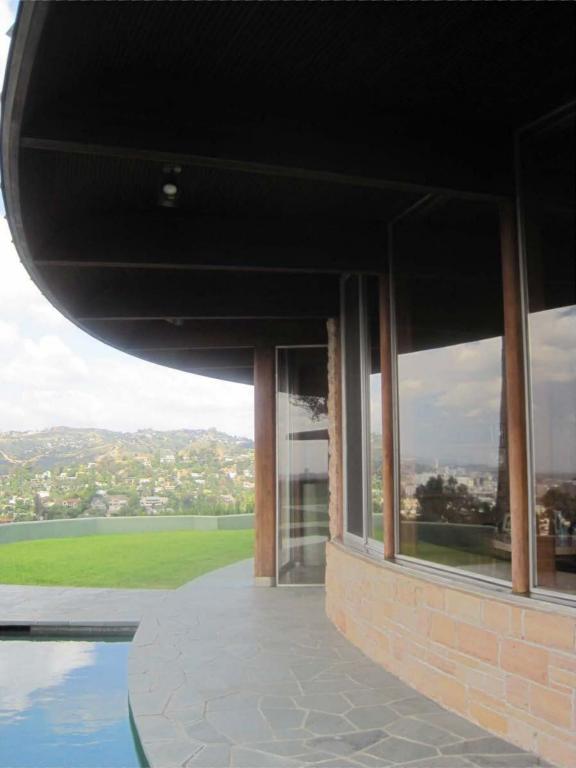

# National Register of Historic Places Registration Form

This form is for use in nominating or requesting determinations for individual properties and districts. See instructions in National Register Bulletin, How to Complete the National Register of Historic Places Registration Form. If any item does not apply to the property being documented, enter "N/A" for "not applicable." For functions, architectural classification, materials, and areas of significance, enter only categories and subcategories from the instructions.