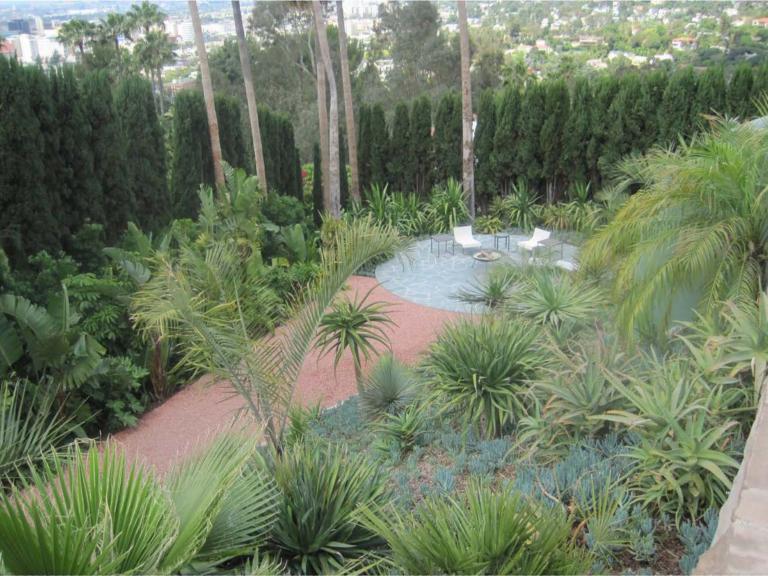

# National Register of Historic Places Registration Form

This form is for use in nominating or requesting determinations for individual properties and districts. See instructions in National Register Bulletin, How to Complete the National Register of Historic Places Registration Form. If any item does not apply to the property being documented, enter "N/A" for "not applicable." For functions, architectural classification, materials, and areas of significance, enter only categories and subcategories from the instructions.