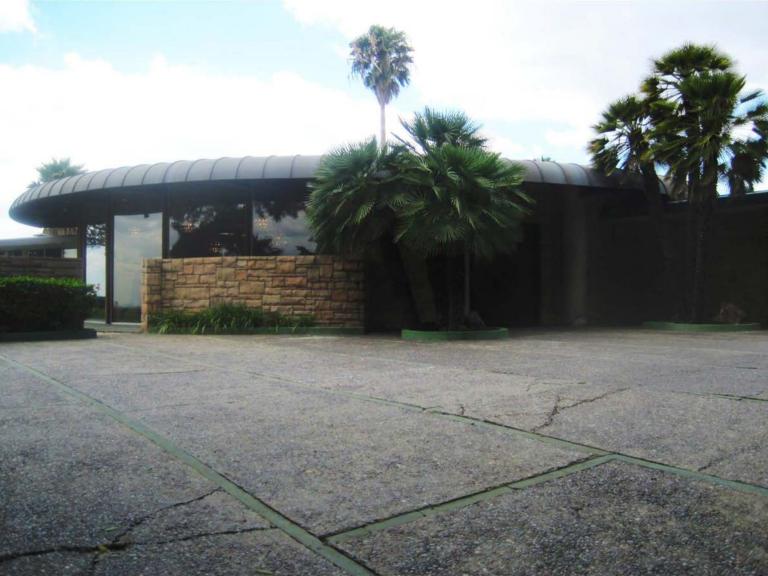

# National Register of Historic Places Registration Form

This form is for use in nominating or requesting determinations for individual properties and districts. See instructions in National Register Bulletin, How to Complete the National Register of Historic Places Registration Form. If any item does not apply to the property being documented, enter "N/A" for "not applicable." For functions, architectural classification, materials, and areas of significance, enter only categories and subcategories from the instructions.