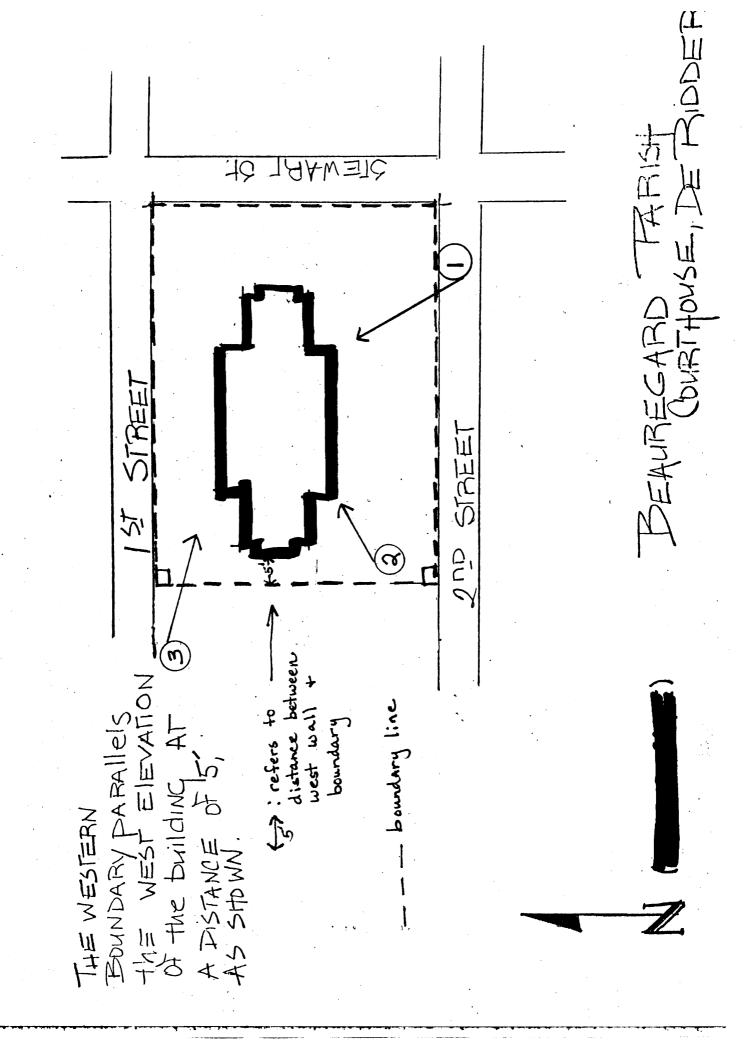

| 10 0-                      |                                                                                 |                                     |                   |                  |                               |                                            |
|----------------------------|---------------------------------------------------------------------------------|-------------------------------------|-------------------|------------------|-------------------------------|--------------------------------------------|
| 10. Ged                    | ographica                                                                       | ıı vata                             | ·····             |                  |                               |                                            |
| -                          | ated property _app<br>DeRidder, LA                                              | _                                   | <u>l</u> acre     | G                | Quadrangle sc                 | ale 1:62,500                               |
| A 1 5 4 7 Zone Easting     | 2 <del>  550 0H8 9 22 83</del><br>2 <del>  51010</del>     314   1<br>g Northin | . 1 - [ . ] ~ ] ~ ]                 | BZor              | ne Easting       | Nor                           | thing                                      |
| C                          |                                                                                 |                                     | D<br>F            |                  |                               |                                            |
| $G \bigsqcup \bigsqcup$    |                                                                                 |                                     | нЦ                | لبلا ل           | با لبن                        |                                            |
| Verbal boundar             | y description and                                                               | justification                       |                   |                  |                               |                                            |
|                            | Please refer                                                                    | to attached                         | sketch map.       |                  |                               |                                            |
| List all states a          | ınd counties for p                                                              | roperties over                      | lapping state o   | r county bou     | ındaries                      |                                            |
| state                      | N/A                                                                             | code                                | county            |                  |                               | code                                       |
| state                      |                                                                                 | code                                | county            |                  |                               | code                                       |
| 11. For                    | m Prepar                                                                        | ed By                               |                   |                  |                               |                                            |
| name/title<br>organization | National Reg<br>Division of<br>State of Lou                                     | Historic Pre                        | eservation        |                  | BY LU HANC<br>1312A B<br>1983 | OCK<br>Tankenship Dr.<br>DeRidder, LA 7063 |
| street & number            | P. O. Box 44                                                                    | <br>247                             | ****              | telephone        | (504) 342                     | <del>(318) 462-065</del> 2-<br>-6682       |
| city or town               | Baton Rouge                                                                     |                                     |                   | state            | LA 70804                      |                                            |
| <del></del>                | te Histor                                                                       | ic Pres                             | ervatio           |                  | er Cer                        | tification                                 |
|                            | nificance of this pro                                                           |                                     |                   | . 0              |                               |                                            |
|                            | ·                                                                               | state                               | _X_ local         |                  |                               |                                            |
| 665), I hereby nom         | State Historic Presentate this property the criteria and procedure.             | ervation Officer for inclusion in t | he National Regis | ster and certify |                               |                                            |
| State Historic Pres        | servation Officer sig                                                           | nature                              | 01                | 732              | 11/13                         | <u>L</u>                                   |
| title                      |                                                                                 | tion Office.                        | Robert            | B, DeBlie        | ux<br>date Augu               | st 15, 1983                                |
| For NPS use o              | storic Preserva<br>Only                                                         | rion Officer                        |                   |                  | , agu                         | 30 10, 1300                                |
|                            | tify that this property                                                         | / is included in t                  | he National Regi  | ster .           |                               |                                            |
| 1 de                       | lores Byen                                                                      | , -                                 | Mational Regi     |                  | date                          | 9/22/83                                    |
| Keeper of the              | National Register                                                               |                                     |                   |                  |                               |                                            |
| Attest:                    |                                                                                 |                                     |                   |                  | date                          |                                            |
| Chief of Regis             | tration                                                                         |                                     |                   |                  |                               |                                            |