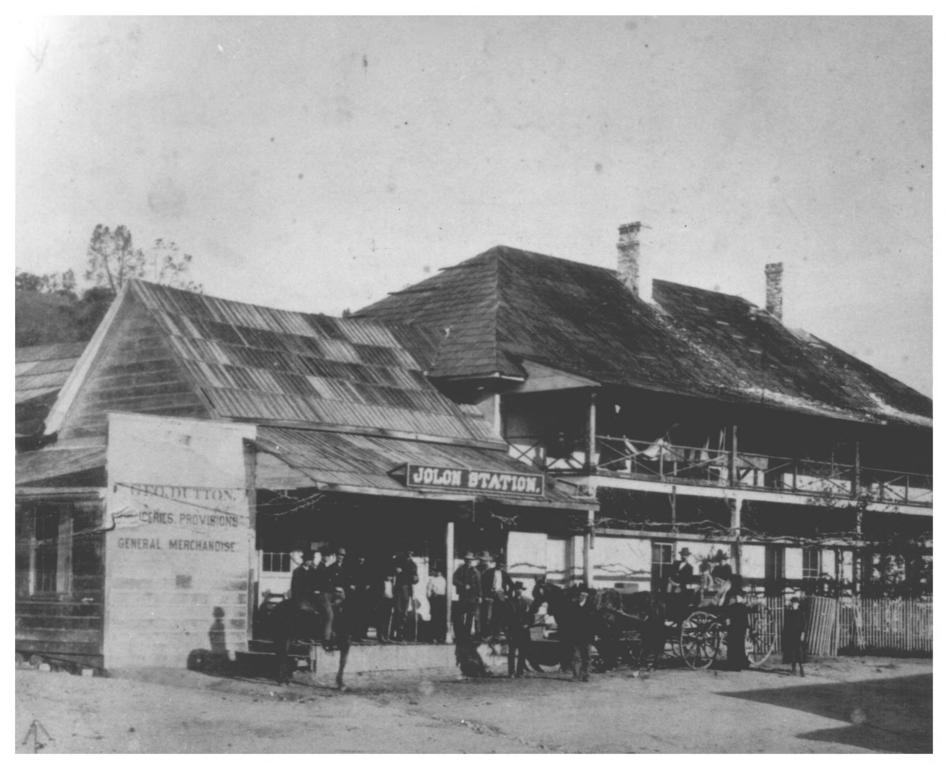

| 1. NAME      |                                                                                            |           |         |            | 7,            |
|--------------|--------------------------------------------------------------------------------------------|-----------|---------|------------|---------------|
| соммон:      | Dutton Hotel Stage Coach                                                                   | Station   | - Jolon | / /        | A XX          |
| AND/OR HI    |                                                                                            |           |         | 1-1        | KERTWELL X    |
| 2. LOCATION  |                                                                                            |           |         |            | and 0.5 (07)  |
| STREET AN    | ND NUMBER:                                                                                 |           | ,       | 2000       | JAN 10: 1     |
|              | King City - Jolon Road                                                                     |           |         |            | NATIONAL 1991 |
| CITY OR T    |                                                                                            |           |         | 2          | REGISTER      |
|              | Jolon                                                                                      |           |         | Xa.        | N N           |
| STATE:       |                                                                                            | CODE      | COUNTY: | 4          | (161118) CODE |
|              | California                                                                                 | 06        | Mo      | onterey    | 053           |
| 3. PHOTO RE  | FERENCE                                                                                    |           |         |            |               |
| PHOTO CR     | Monterey County Pla                                                                        | nning Der | artment |            |               |
| DATE OF F    |                                                                                            |           |         |            |               |
| NEGATIVE     | FILED AT:                                                                                  |           |         |            |               |
|              | Monterey County Pla                                                                        | nning Der | artment |            |               |
| 4. IDENTIFIC | ATION                                                                                      | 9 1       |         | -          |               |
| DESCRIBE     | E VIEW, DIRECTION, ETC.                                                                    |           |         |            |               |
| elevat       | notograph was taken from th<br>tion) and south sides of th<br>d''Jolon Station'' while the | e buildin | g. The  | store is t | he building   |