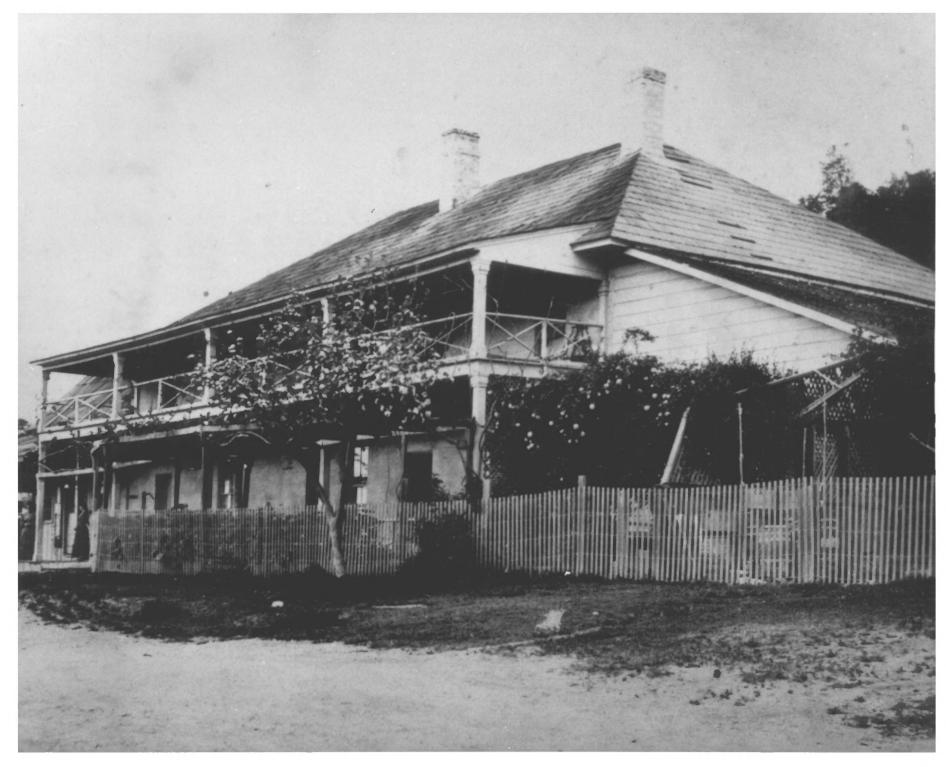

|                                                                                                                                                                                        | 11.10.06.0007 110                                 | [74] [ ] |
|----------------------------------------------------------------------------------------------------------------------------------------------------------------------------------------|---------------------------------------------------|----------|
| 1. NAME                                                                                                                                                                                |                                                   |          |
| COMMON: Dutton Hotel Stage Coach Station - Jolo                                                                                                                                        | on ·                                              |          |
| AND/OR HISTORIC:                                                                                                                                                                       | Deamit                                            |          |
| 2. LOCATION                                                                                                                                                                            | ATTENDED AND                                      |          |
| STREET AND NUMBER:                                                                                                                                                                     | 3 JAN 25 1971                                     |          |
| King City - Jolon Road                                                                                                                                                                 |                                                   |          |
| CITY OR TOWN:                                                                                                                                                                          | NATIONAL (S)                                      |          |
| Jolon                                                                                                                                                                                  | REGISTER                                          |          |
| STATE: CODE COUNTY:                                                                                                                                                                    | On W                                              | CODE     |
| California 06                                                                                                                                                                          | Monterey 6 118                                    | 053      |
| 3. PHOTO REFERENCE                                                                                                                                                                     |                                                   |          |
| PHOTO CREDIT: Monterey County Planning Department                                                                                                                                      |                                                   |          |
| DATE OF PHOTO: About 1888                                                                                                                                                              |                                                   |          |
| Monterey County Planning Department                                                                                                                                                    |                                                   |          |
| 4. IDENTIFICATION                                                                                                                                                                      | -                                                 |          |
| DESCRIBE VIEW, DIRECTION, ETC.                                                                                                                                                         |                                                   |          |
| The photograph was taken from the Jolon Road at elevation) and north sides of the building. The photograph was taken from the Jolon Road at elevation and north sides of the building. | nd shows the east (mair<br>he wooden structure at | the      |