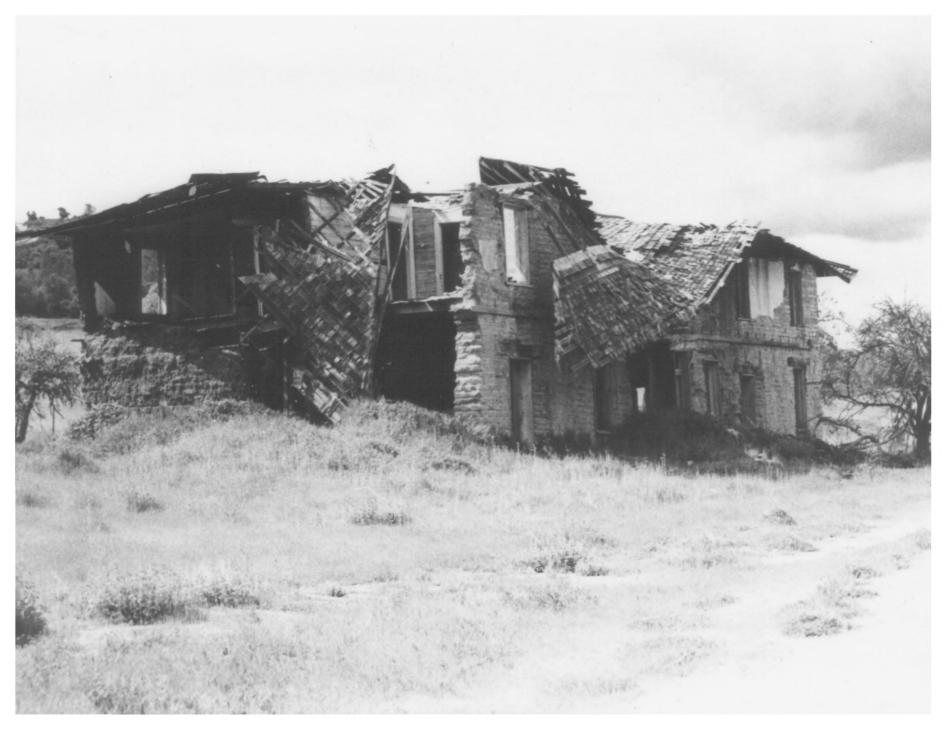

| (Type all entries - attach to or enclose with photograph) | ENTRY NUMBER         | 10/14 |  |
|-----------------------------------------------------------|----------------------|-------|--|
| (2) po an onition and no of energies with photograph)     | 1/10.06,0060         |       |  |
| 1. NAME                                                   | 70.00                | 7 /   |  |
| COMMON: Dutton Hotel Stage Coach Station - Jol            | on                   |       |  |
| AND/OR HISTORIC:                                          | (2113)               |       |  |
| 2. LOCATION                                               | 76.57 A 77.55        |       |  |
| STREET AND NUMBER:                                        | RECEIVED             |       |  |
| King City - Jolon Road                                    | JO WILLEIAED         |       |  |
| CITY OR TOWN:                                             | JAN 25 1971          |       |  |
| Jolon                                                     |                      |       |  |
| STATE: CODE COUNTY:                                       | NATIONAL (5)         | СОВ   |  |
| California                                                | MontereyTER          | 053   |  |
| 3. PHOTO REFERENCE                                        | 1977                 |       |  |
| PHOTO CREDIT: Monterey County Planning Department         | (61118)              |       |  |
| DATE OF PHOTO: August 1968                                |                      |       |  |
| 15017115 511 50 15                                        | +                    |       |  |
| Monterey County Planning Departmen                        | i.C                  |       |  |
| 4. IDENTIFICATION                                         |                      |       |  |
| DESCRIBE VIEW, DIRECTION, ETC.                            |                      |       |  |
| The photograph was taken from the Jolon - King            | City Road and shows  | the   |  |
| south and east sides of the building.                     | die, node die silons | 0110  |  |
| south and east states of the building.                    |                      |       |  |
|                                                           |                      |       |  |
| 4                                                         |                      |       |  |