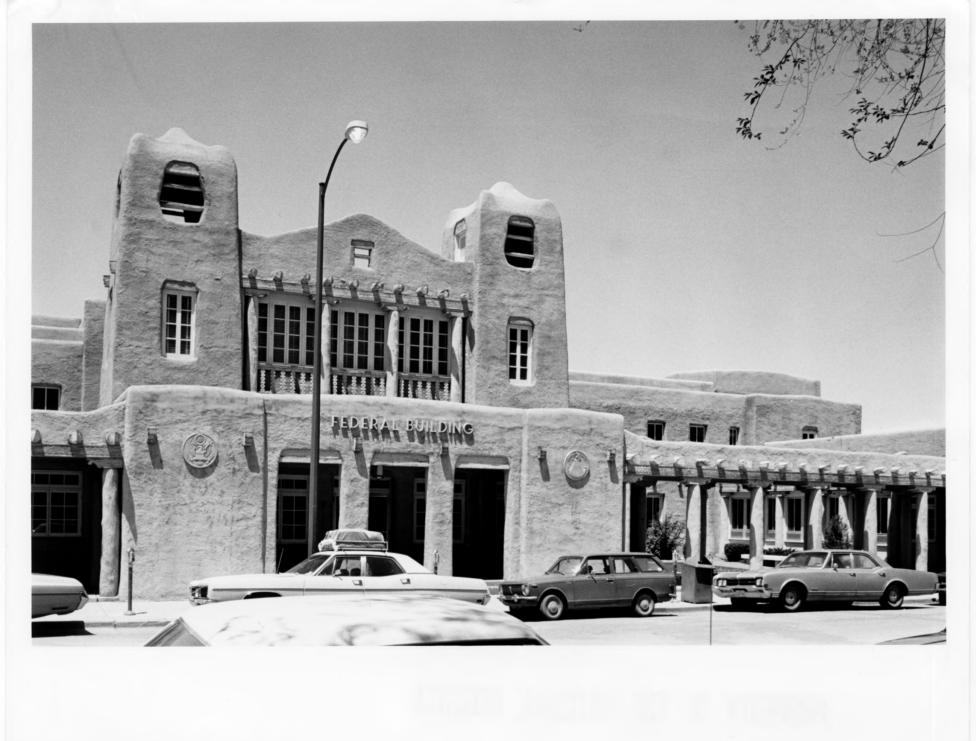

DESCRIBE VIEW, DIRECTION, ETC.

View of north facade showing main entrance flanked by open courtyard in front of which is covered walkway.

#143

FORM 10-301 A (6/72)