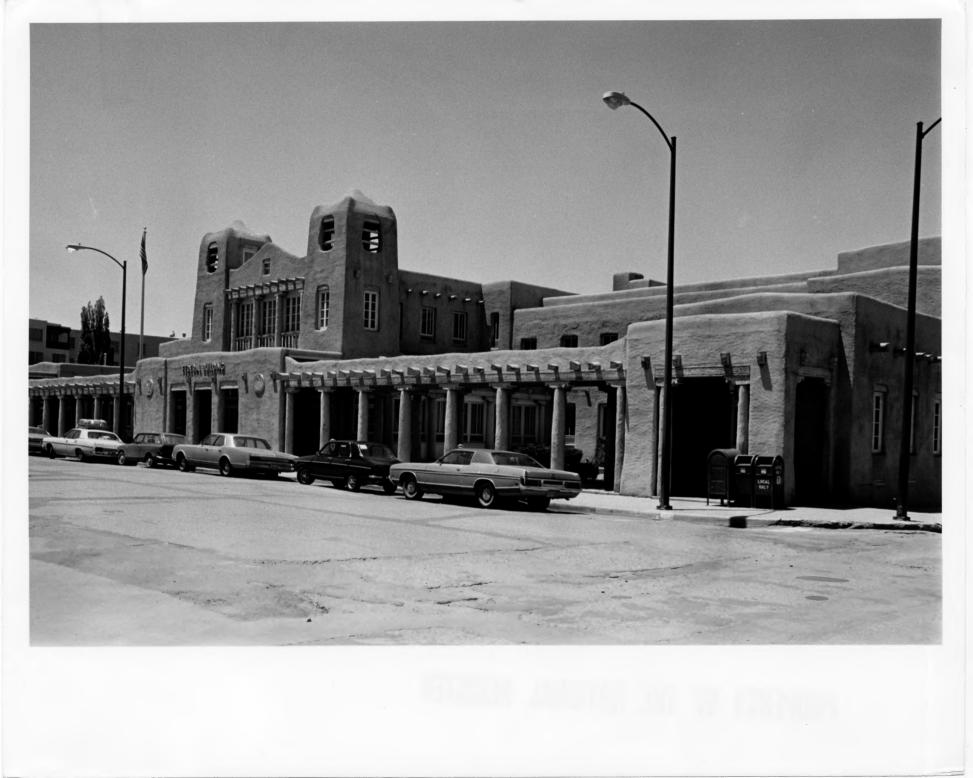

DESCRIBE VIEW, DIRECTION, ETC.

View of northeast corner showing main facade (east) with covered walkway and central courts flanked by one and two story projecting wings.

#2 073

FORM 10-301 A (6/72)