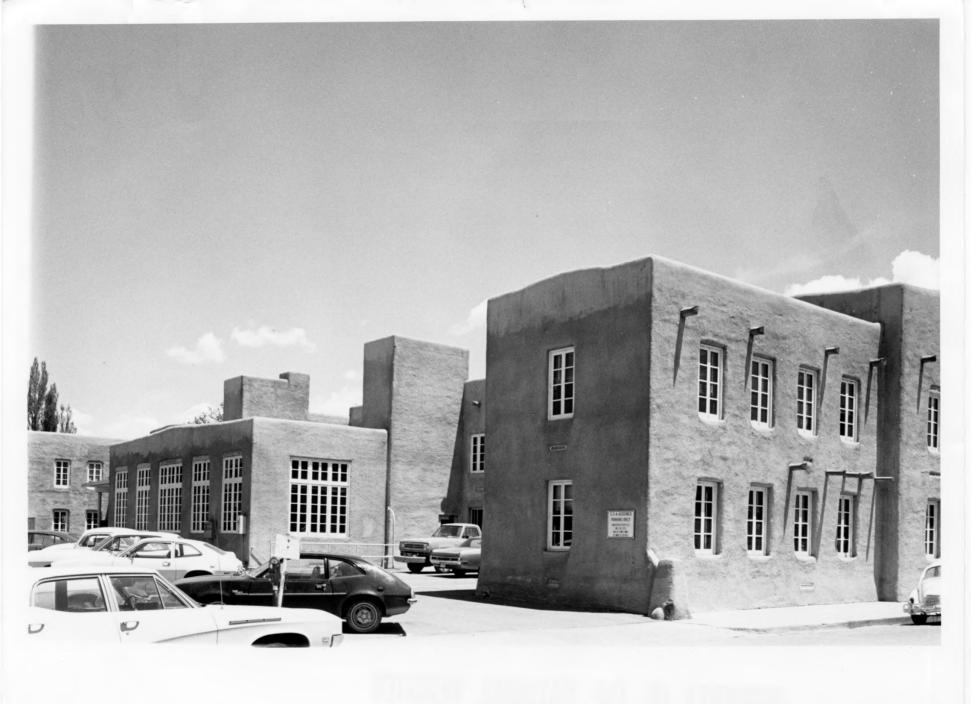

DESCRIBE VIEW, DIRECTION, ETC.

View from southwest corner showing rear of building which was formerly postal dock area.