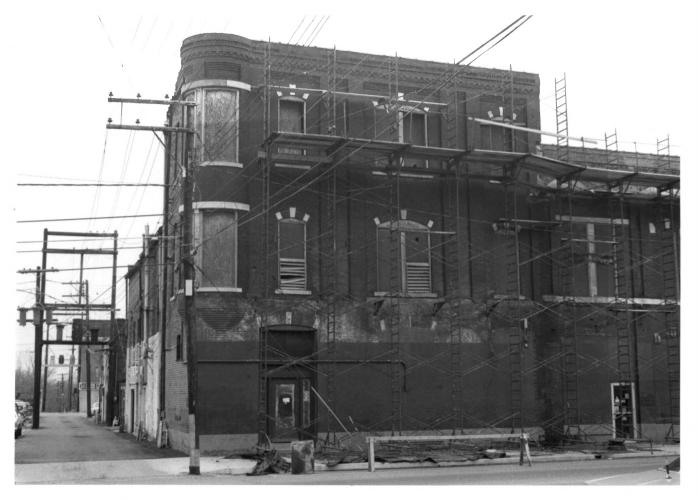

Bank of Dyersburg 100 N. Main Street Dyersburg, Dyer County, Tennessee Photo by: Roy Chandler Date: January, 1983 Neg: Tennessee Historical Commission Nashville, Tennessee North Facade (Addition), facing south