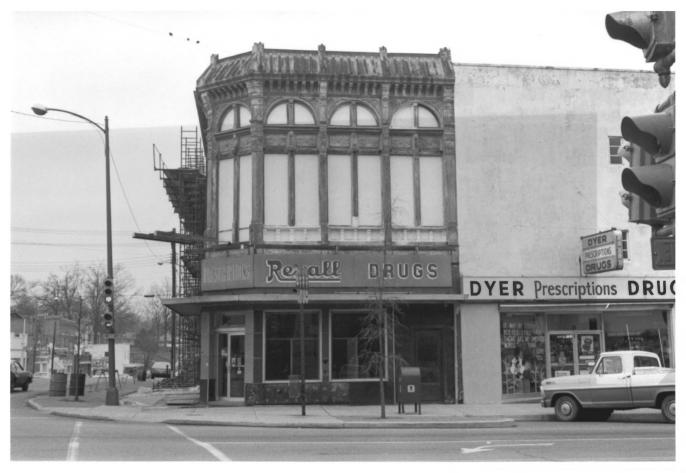

Bank of Dyersburg 100 N. Main Street Dyersburg, Dyer County, Tennessee Photo by: Roy Chandler Date: January, 1983 Neg: Tennessee Historical Commission Nashville, Tennessee West Facade, facing east # 1 of 8