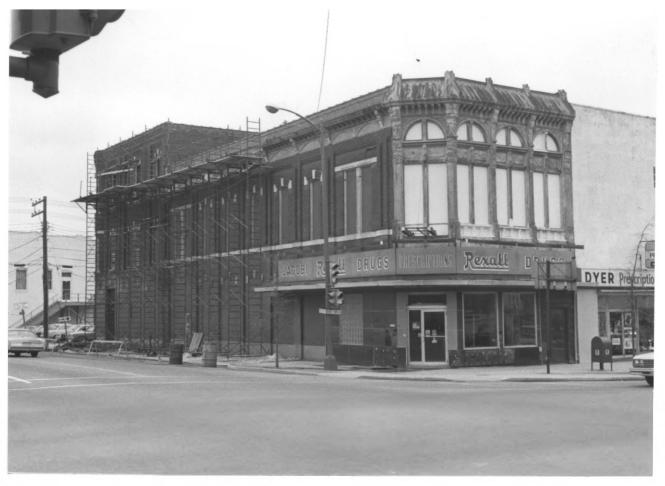

Bank of Dyersburg 100 N. Main Street Dyersburg, Dyer County, Tennessee Photo by: Roy Chandler Date: January, 1983 Neg: Tennessee Historical Commission Nashville, Tennessee West and North Facades, facing southeast # 2 of 8