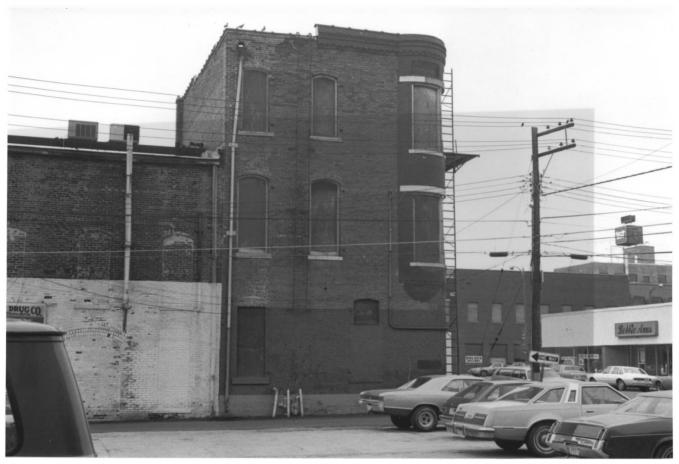

Bank of Dyersburg 100 N. Main Street Dyersburg, Dyer County, Tennessee Photo by: Roy Chandler Date: January, 1983 Neg: Tennessee Historical Commission Nashville, Tennessee North Facade (Addition), facing south