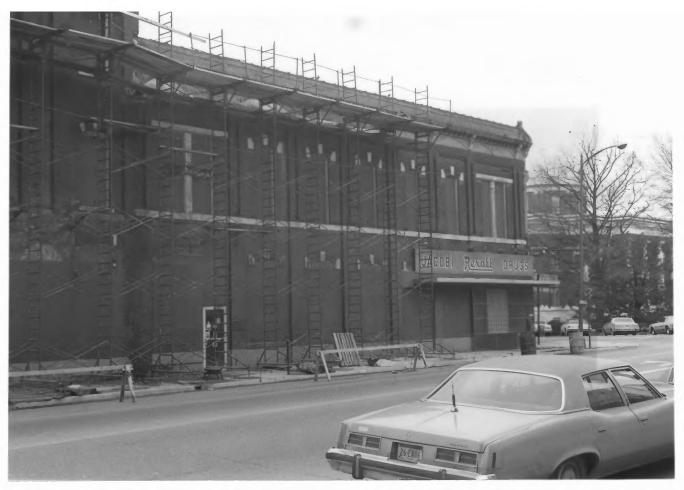

Bank of Dversburg 100 N. Main Street Dyersburg, Dyer County, Tennessee Photo by: Roy Chandler Date: January, 1983 Neg: Tennessee Historical Commission Nashville, Tennessee North Facade (Original Bldg.), facing southwest
# 3 of 8