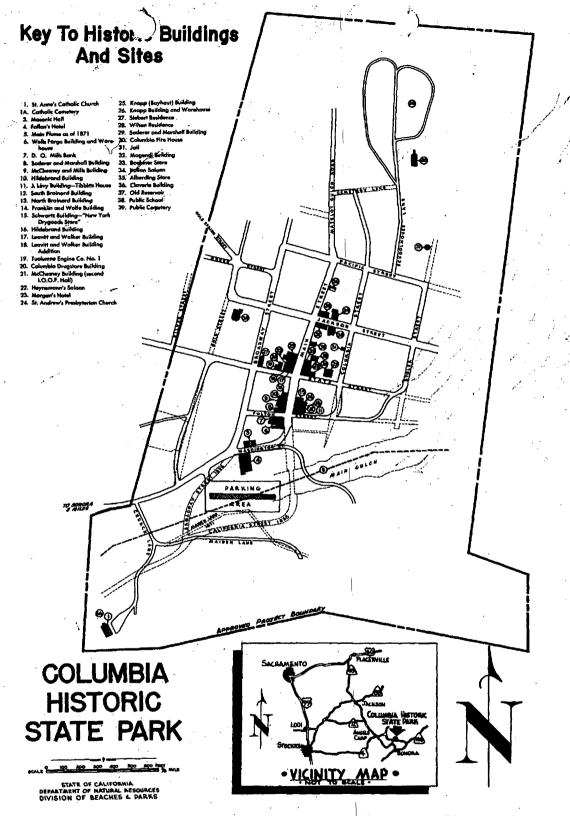

he trestle was built during a time when tools were relatively primative. The ties and rail were laid by men. The amount of man power the steam donkeys demanded and all other aspects of 1920 logging is not comparable to present day logging. While the logging of the 1950's had advanced considerably from those of the 1920's, it was also another era of logging—a transition stage from the 1920's to the 1970's.

The phases of history pertaining to the logging industry from 1923 to 1958 remain to be seen at Niagara Camp. There is an example of each phase of history: The railbed, trestle and steam donkeys were built and utilized in the 1920's, and the camp represents the 1950's. These 35 years depict a time when rapid technological advances affected peoples lives and the logging industry itself.



The State Park System holds in trust for generations yet unborn a small but very valuable portion of this State's rich heritage.

Help keep it thus.

For specific information write Supervisor, Columbia Historic State Park, P. O. Box 265, Columbia, California