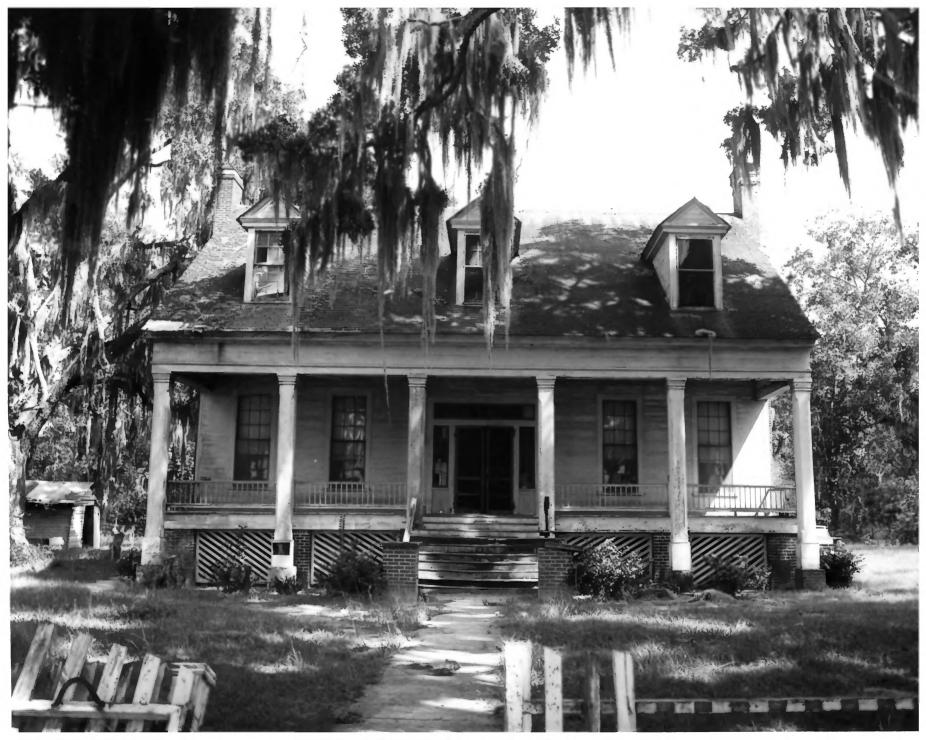

## UNITED STATES DEPARTMENT OF THE INTERIOR Florida NATIONAL PARK SERVICE COUNTY NATIONAL REGISTER OF HISTORIC PLACES Jefferson PROPERTY PHOTOGRAPH FORM FOR NPS USE ONLY ENTRY NUMBER DATE (Type all entries - attach to or enclose with photograph) S DEC Z 1. NAME Asa May House 0 COMMON: AND/OR HISTORIC: ROSEWOOD Plantation 2. LOCATION STREET AND NUMBER: U.S. Highway #19 approximately > mile/northick of the intersection of #19 and #27 at Capps CITY OR TOWN. $\alpha$ Capps COUNTY: STATE: CODE Florida Jefferson S 3. PHOTO REFERENCE PHOTO CREDIT: Diane Greer DATE OF PHOTO: October 20, 1971 ш NEGATIVE FILED AT: Division of Archives, History, Records Management ш 4. IDENTIFICATION DESCRIBE VIEW, DIRECTION, ETC. Main facade, west elevation