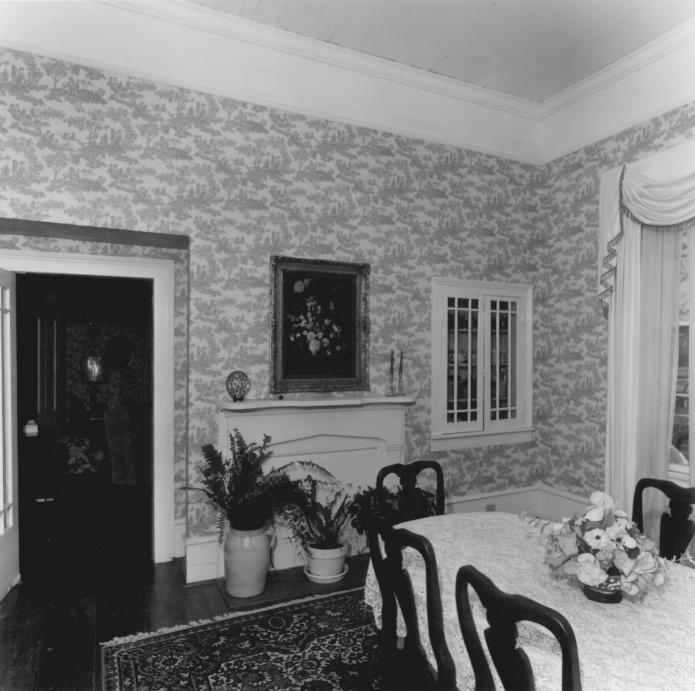

6/9

Photographer: James R. Lockhart
Negative filed: Georgia Department of
Natural Resources
Date: February, 1980
Description: 7 of 9. North (center) room;
photographer facing northwest.

7/9
JUN 2 5 1980