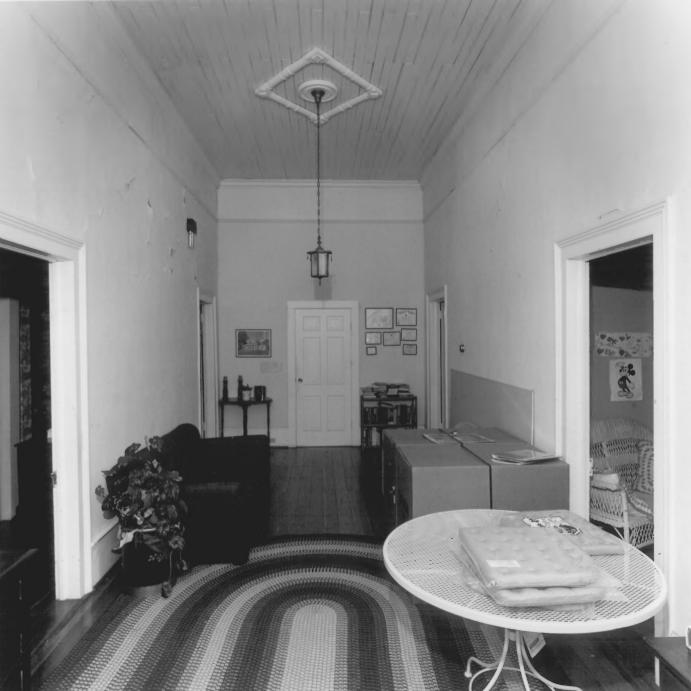

Negative filed: Georgia Department of
Natural Resources

Date: February, 1980

Description: 5 of 9. Entry hall; photographer facing east.

Photographer: James R. Lockhart
Negative filed: Georgia Department of
Natural Resources
Date: February, 1980
Description: 6 of 9. Northwest (front)
room; photographer facing southeast.