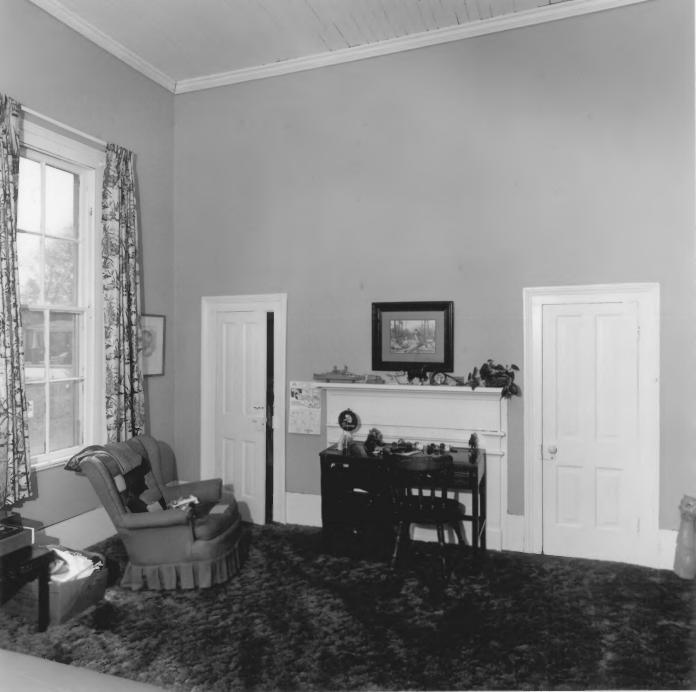

Photographer: James R. Lockhart
Negative filed: Georgia Department of
Natural Resources
Date: February, 1980
Description: 8 of 9. South (center) room;
photographer facing west.

Photographer: James R. Lockhart
Negative filed: Georgia Department of
Natural Resources
Date: February, 1980
Description: 9 of 9. Southeast (rear) room;
photographer facing east.