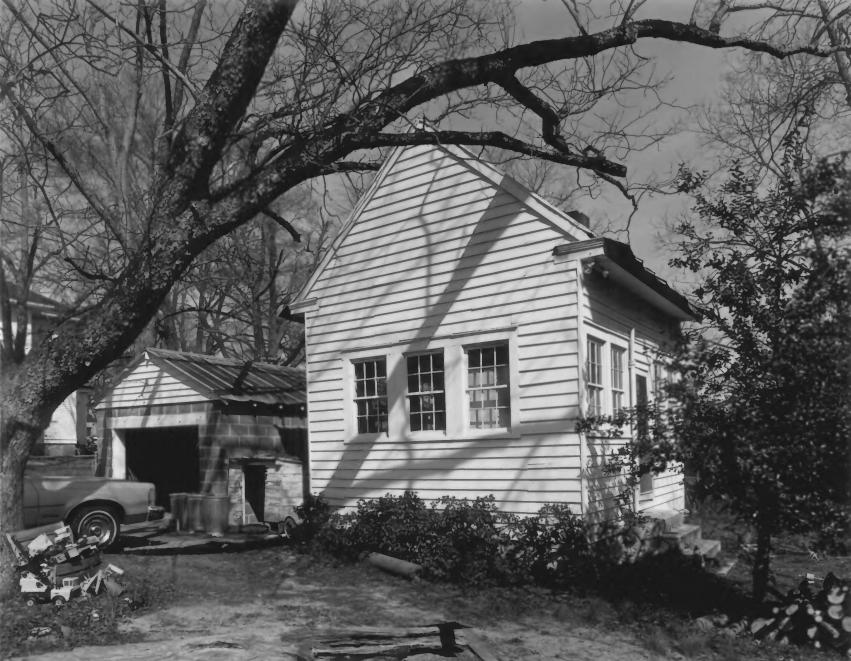

Photographer: James R. Lockhart

Negative filed: Georgia Department of

Natural Resources

Date: February, 1980 JUN 2 5 1980

Description: 4 of 9. Outbuilding and garage; photographer facing northeast.

Photographer: James R. Lockhart