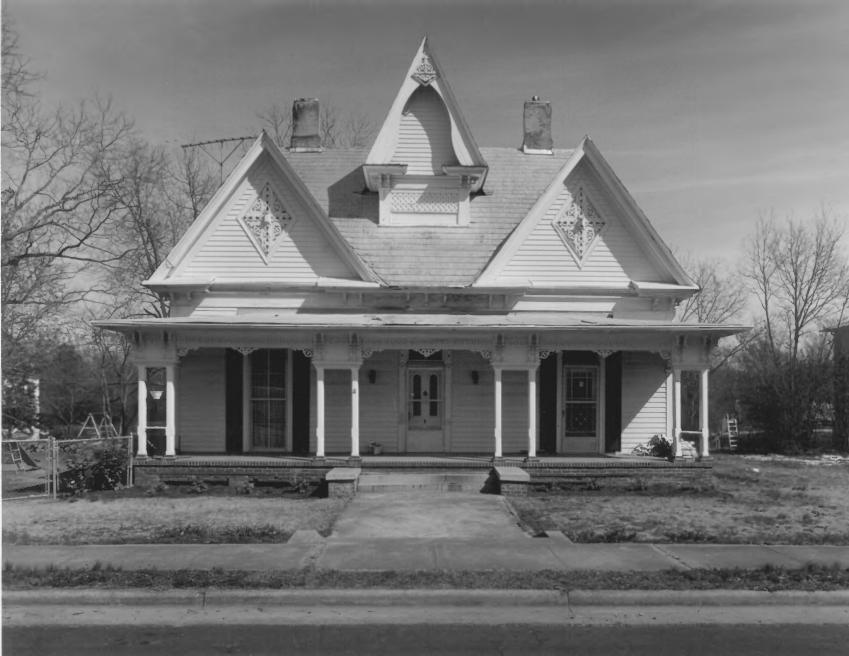

Photographer: James R. Lockhart
Negative filed: Georgia Department of
Natural Resources
Date: February, 1980
Description: 1 of 9. West facade; photographer facing east.

Photographer: James R. Lockhart
Negative filed: Georgia Department of
Natural Resources
Date: February, 1980
Description: 2 of 9. Southwest perspective;
photographer facing northeast.