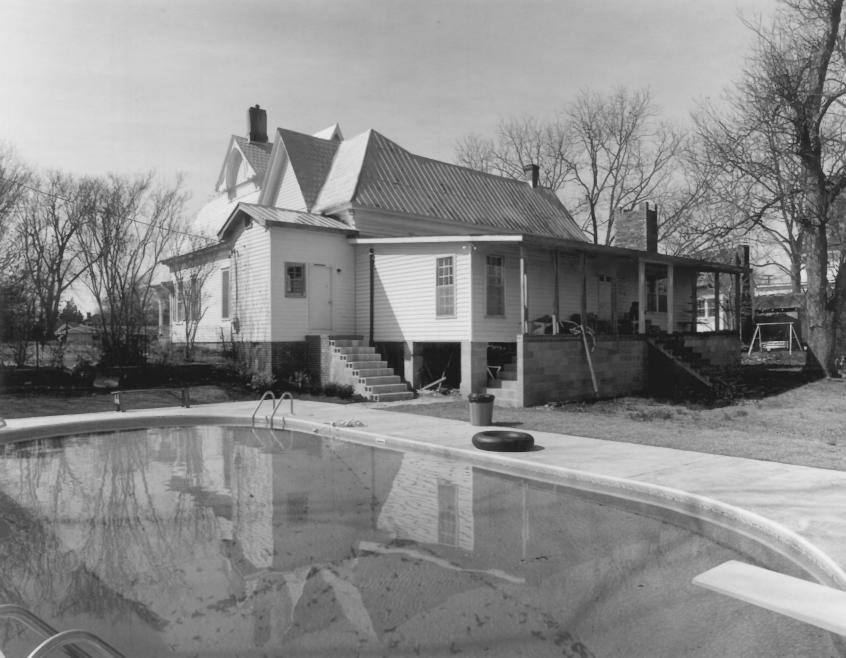

JUN 2 5 1980

Photographer: James R. Lockhart

Negative filed: Georgia Department of
Natural Resources

Date: February, 1980

Description: 3 of 9. Southeast perspective
(with pool); photographer facing northwest.