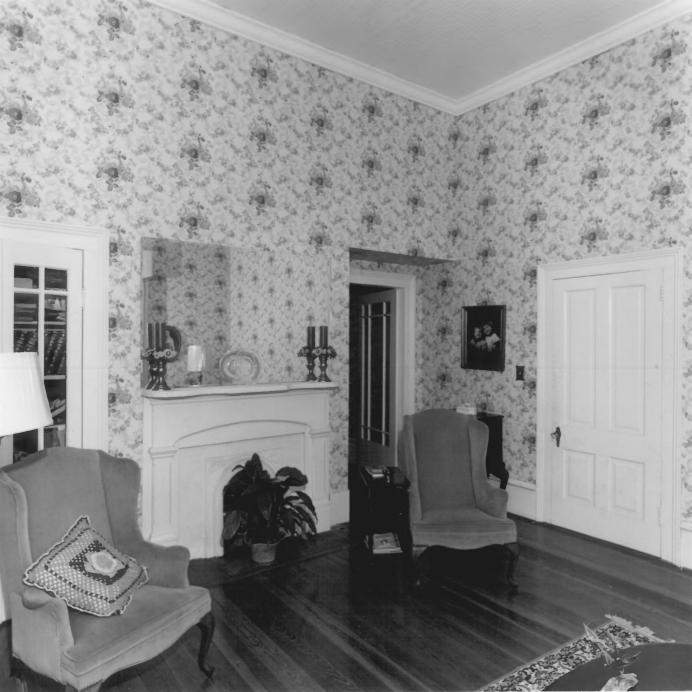

Negative filed: Georgia Department of
Natural Resources

Date: February, 1980

Description: 5 of 9. Entry hall; photographer facing east.

Photographer: James R. Lockhart
Negative filed: Georgia Department of
Natural Resources
Date: February, 1980
Description: 6 of 9. Northwest (front)
room; photographer facing southeast.