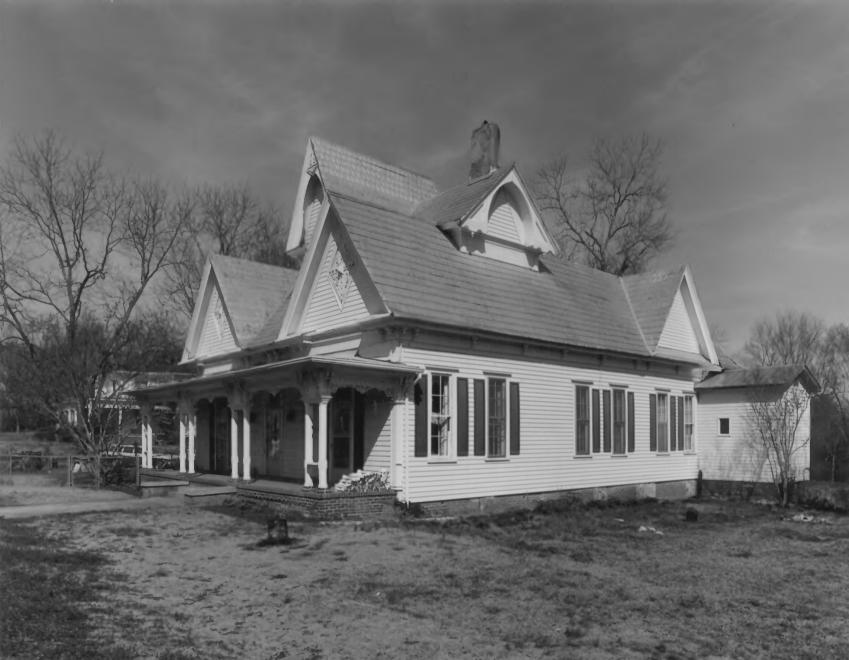

Photographer: James R. Lockhart
Negative filed: Georgia Department of
Natural Resources
Date: February, 1980
Description: 1 of 9. West facade; photographer facing east.

Photographer: James R. Lockhart
Negative filed: Georgia Department of
Natural Resources
Date: February, 1980
Description: 2 of 9. Southwest perspective;
photographer facing northeast.