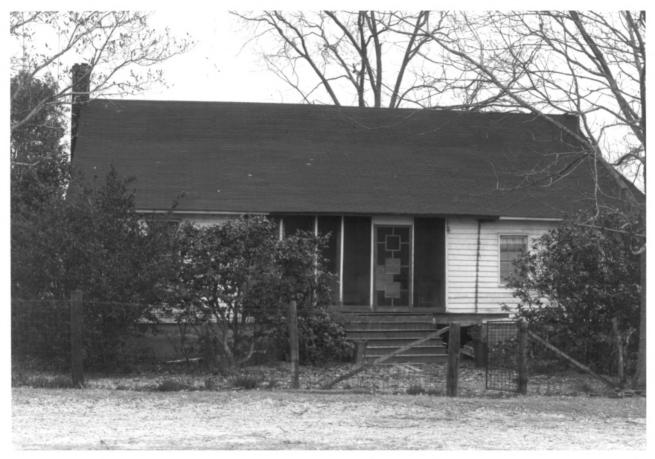

Lawrence County Lawrence County, Mississippi Jody Cook, Mississippi Department of Archives and History 1979 Newsom-Lane House (no. 1)

Folk and Vernacular Thematic Resources of

Photo No. 1/29 SEP 29 1980

Folk and Vernacular Thematic Resources of Lawrence County Lawrence County, Mississippi Jody Cook, Mississippi Department of Archives and History September, 1980

Front (west) facade, from the northwest

2/29