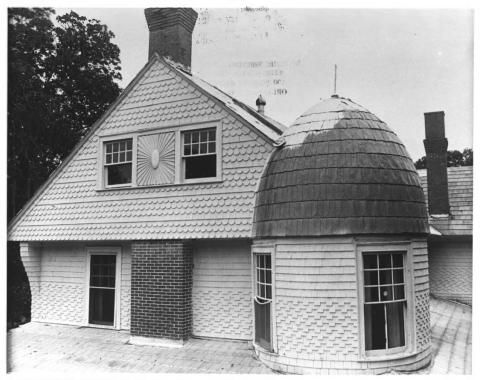

- Eastbank--William C. Comstock House
  Winter Park, FL
  unknown
- . c. 1885 . Orlando Historic Preservation Comm.
- 5. Orlando Historic Preservation Comm. 6. east elevation

#5 of 7

.

- Eastbank--William C. Comstock House
   Winter Park, FL
- 4. c. 18835. Orlando Historic Preservation Comm.
  - 5. southwest elevation, house under construction
    7. #6 of 7