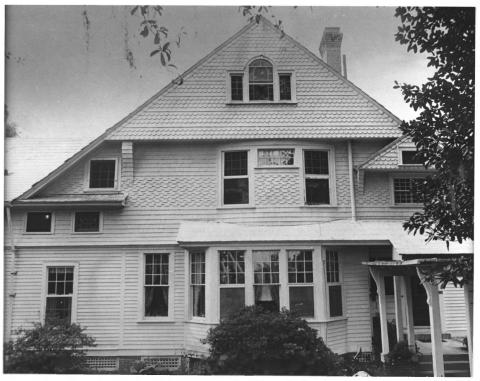

- Eastbank -- William C. Comstock House Winter Park, FL 2. Bruce Sherwood 3. 1980 Orlando Historic Preservation Comm.
- 6. West elevation7. #1 of 7

- Eastbank--William C. Comstock House Winter Park, FL
  - Bruce Sherwood
  - 1980
  - - Orlando Historic Preservation Comm. section, north #2 of 7